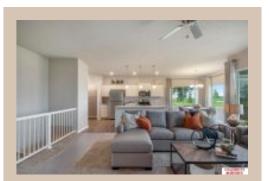

## **Details**

Price: 368400

Style: 1.0 Story/Ranch Floorplan: Sheridan

Communities: Lakeview 168

Bedrooms: 3 Baths: 2

Sq Footage: 1507

Included: The "Sheridan" by Celebrity Homes. Open Design offers an oversized Island Kitchen, Gathering Room, Owner's Suite includes spacious Bath w/ Deluxe Shower & Dual Vanity, Large Deck, & that's just the start! Quality GE Appliances (Refrigerator, Washer & Dryer), Designer Light Pkgs, GDO, Window Blinds & Extended 2-10 Warranty Program. (Pictures of Model Home) Price may reflect promotional discounts, if applicable