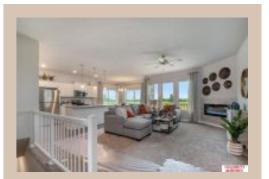

## **Details**

Price: 368400

Style: 1.0 Story/Ranch Floorplan: Sheridan

Communities: Lakeview 168

Bedrooms: 3 Baths: 2

Sq Footage: 1507

Included: The "Sheridan" by Celebrity Homes. Open Design offers an oversized Island Kitchen, Gathering Room, Owner's Suite includes spacious Bath w/ Deluxe Shower & Dual Vanity, Large Deck, & that's just the start! Quality GE Appliances (Refrigerator, Washer & Dryer), Designer Light Pkgs, GDO, Window Blinds & Extended 2-10 Warranty Program. (Pictures of Model Home) Price may reflect promotional discounts, if applicable