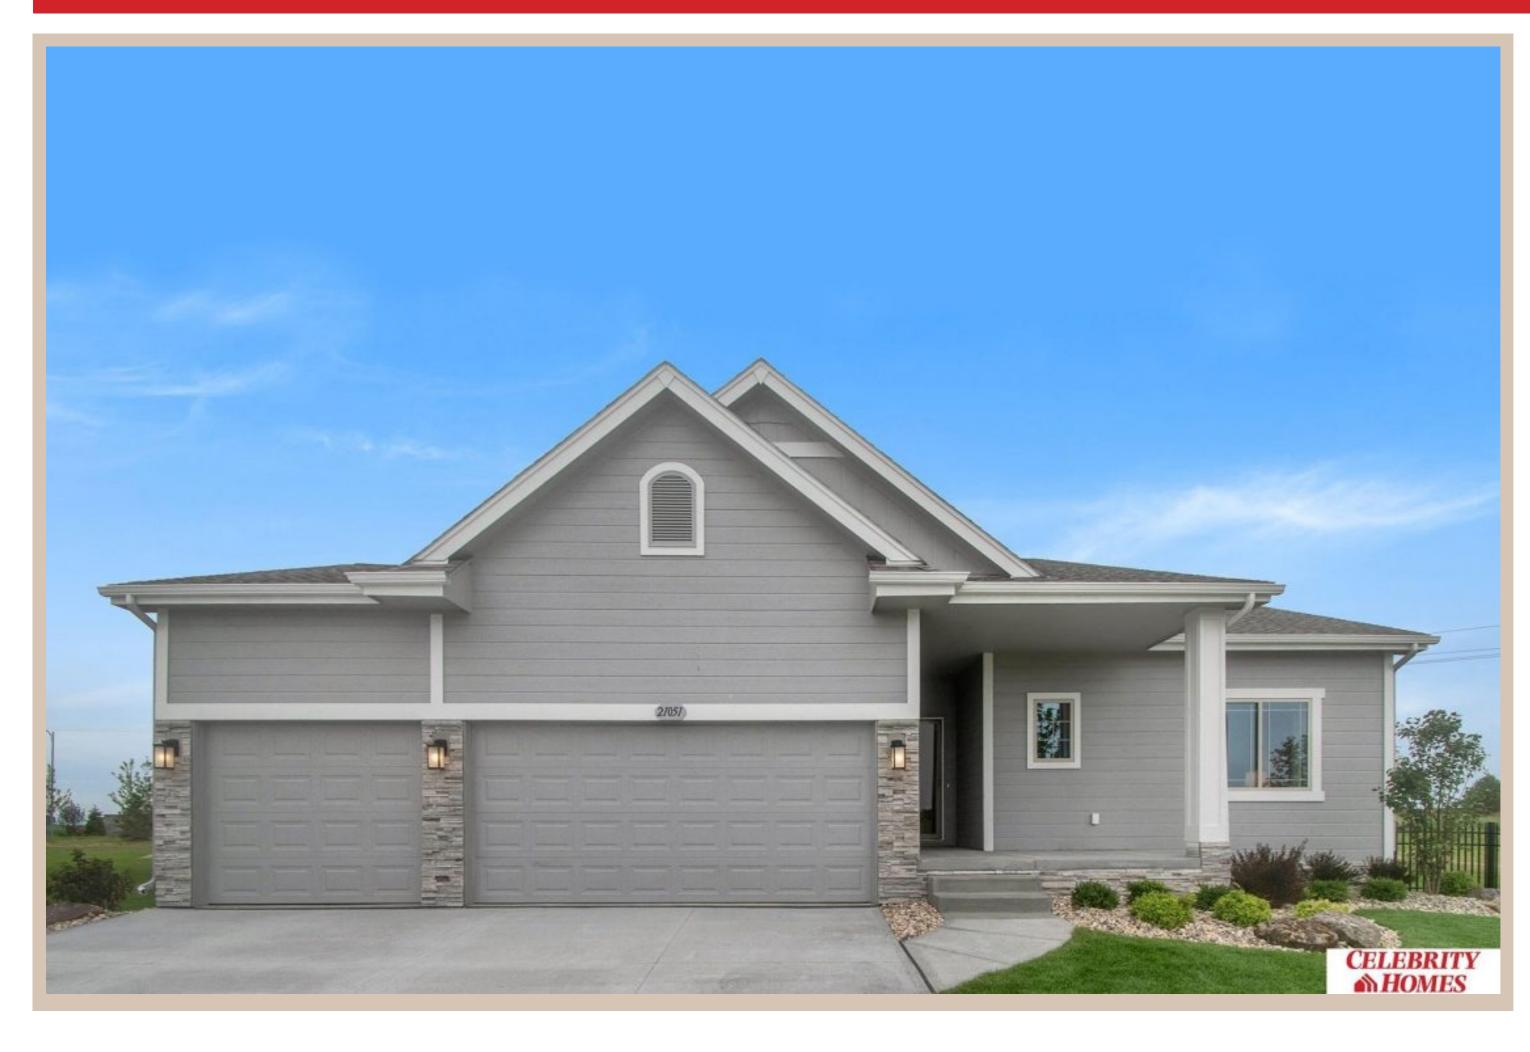

## 17002 Redick Avenue, Omaha, Ne 68116

Scan the code above with your mobile device or click it to go directly to the Celebrity Homes website for 17002 Redick Avenue, Omaha, Ne 68116

## **Details**

Price: 368400

Style: 1.0 Story/Ranch Floorplan: Sheridan

Communities: Lakeview 168

Bedrooms: 3 Baths: 2

Sq Footage: 1507

Included: The "Sheridan" by Celebrity Homes. Open Design offers an oversized Island Kitchen, Gathering Room, Owner's Suite includes spacious Bath w/ Deluxe Shower & Dual Vanity, Large Deck, & that's just the start! Quality GE Appliances (Refrigerator, Washer & Dryer), Designer Light Pkgs, GDO, Window Blinds & Extended 2-10 Warranty Program. (Pictures of Model Home) Price may reflect promotional discounts, if applicable