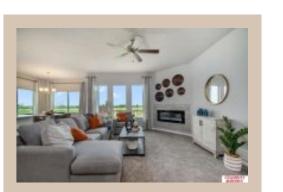

## **Details**

Price: 368400

Style: 1.0 Story/Ranch Floorplan: Sheridan

Communities: Lakeview 168

Bedrooms: 3 Baths: 2

Sq Footage: 1507

Included: The "Sheridan" by Celebrity Homes. Open Design offers an oversized Island Kitchen, Gathering Room, Owner's Suite includes spacious Bath w/ Deluxe Shower & Dual Vanity, Large Deck, & that's just the start! Quality GE Appliances (Refrigerator, Washer & Dryer), Designer Light Pkgs, GDO, Window Blinds & Extended 2-10 Warranty Program. (Pictures of Model Home) Price may reflect promotional discounts, if applicable