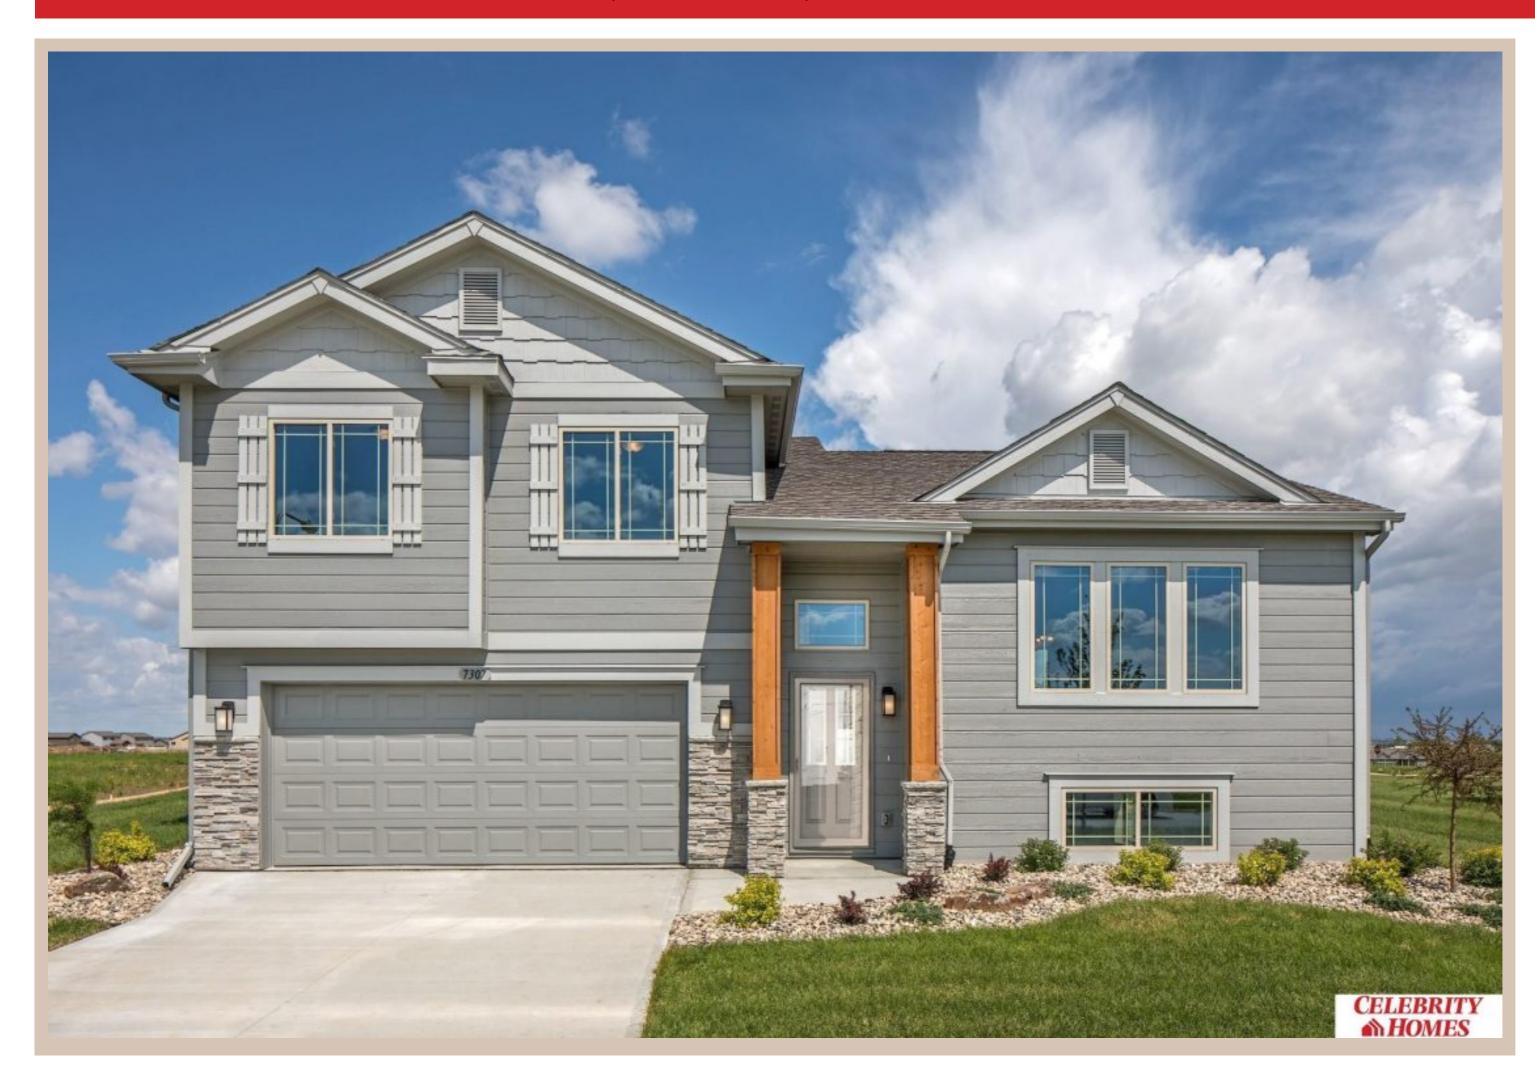

## Details

Price: 332400 Style: Multi-Level Floorplan: Austin

Communities: Lakeview 168

Bedrooms: 3 Baths: 2

Sq Footage: 1870

Included: Welcome to The Austin by Celebrity Homes. A Grand Foyer welcomes you to this truly Open and Spacious Design. Once on the main floor, the Gathering Room is sure to impress with its' high ceilings and Electric Linear Fireplace. An Eat-In Island Kitchen with Dining Area is perfect for any size growing family. Need to entertain or just relax, the finished lower level is just PERFECT! And the additional daylight windows are the magic touch. A "Hidden Gem" of the Austin is its' upper level Laundry Room, close to bedrooms! Owner's Suite is appointed with a walk-in closet, 3/4 Bath with a Dual Vanity. Features of this 3 Bedroom, 2 Bath Home Include: Oversized 2 Car Garage with a Garage Door Opener, Refrigerator, Washer/Dryer Package, Quartz Countertops, Luxury Vinyl Panel Flooring (LVP) Package, Sprinkler System, Extended 2-10 Warranty Program, ½ Bath Rough-In, Professionally Installed Blinds, and that's just the start!(Pictures of Model Home) Price may reflect promotional discounts Estimate Completion: 300 Days