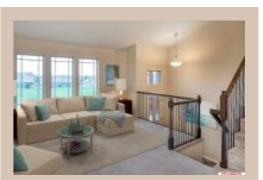

## Details

Price: 332400 Style: Multi-Level Floorplan: Austin

Communities: Lakeview 168

Bedrooms: 3 Baths: 2

Sq Footage: 1870

Included: Welcome to The Austin by Celebrity Homes. A Grand Foyer welcomes you to this truly Open and Spacious Design. Once on the main floor, the Gathering Room is sure to impress with its' high ceilings and Electric Linear Fireplace. An Eat-In Island Kitchen with Dining Area is perfect for any size growing family. Need to entertain or just relax, the finished lower level is just PERFECT! And the additional daylight windows are the magic touch. A "Hidden Gem" of the Austin is its' upper level Laundry Room, close to bedrooms! Owner's Suite is appointed with a walk-in closet, 3/4 Bath with a Dual Vanity. Features of this 3 Bedroom, 2 Bath Home Include: Oversized 2 Car Garage with a Garage Door Opener, Refrigerator, Washer/Dryer Package, Quartz Countertops, Luxury Vinyl Panel Flooring (LVP) Package, Sprinkler System, Extended 2-10 Warranty Program, ½ Bath Rough-In, Professionally Installed Blinds, and that's just the start!(Pictures of Model Home) Price may reflect promotional discounts Estimate Completion: 300 Days