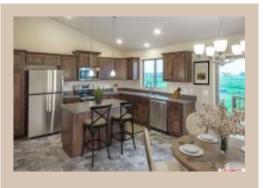

## Details

Price: 332400 Style: Multi-Level Floorplan: Austin

Communities: Lakeview 168

Bedrooms: 3 Baths: 2

Sq Footage: 1870

Included: Welcome to The Austin by Celebrity Homes. A Grand Foyer welcomes you to this truly Open and Spacious Design. Once on the main floor, the Gathering Room is sure to impress with its' high ceilings and Electric Linear Fireplace. An Eat-In Island Kitchen with Dining Area is perfect for any size growing family. Need to entertain or just relax, the finished lower level is just PERFECT! And the additional daylight windows are the magic touch. A "Hidden Gem" of the Austin is its' upper level Laundry Room, close to bedrooms! Owner's Suite is appointed with a walk-in closet, 3/4 Bath with a Dual Vanity. Features of this 3 Bedroom, 2 Bath Home Include: Oversized 2 Car Garage with a Garage Door Opener, Refrigerator, Washer/Dryer Package, Quartz Countertops, Luxury Vinyl Panel Flooring (LVP) Package, Sprinkler System, Extended 2-10 Warranty Program, ½ Bath Rough-In, Professionally Installed Blinds, and that's just the start!(Pictures of Model Home) Price may reflect promotional discounts Estimate Completion: 300 Days