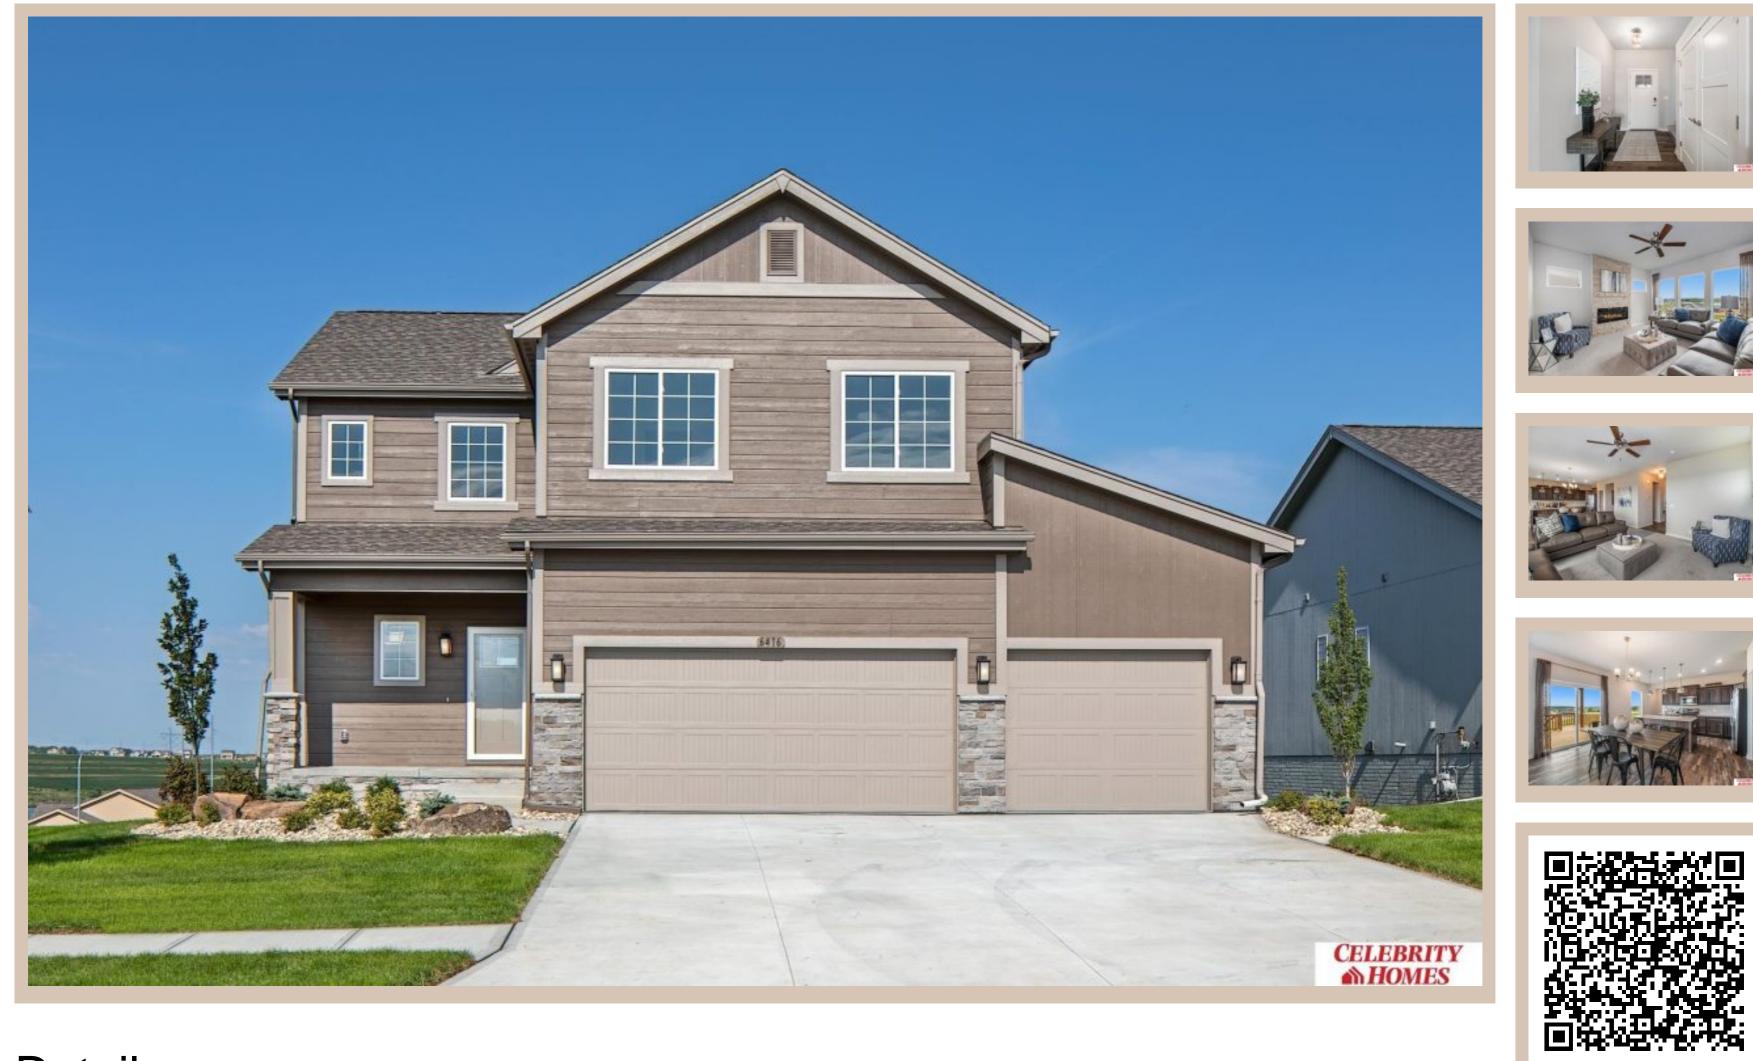

## Details

Price : 423900 Style : 2 Story Floorplan : Brooklyn **Communities : Lakeview 168** Bedrooms: 5 Baths: 3 Sq Footage : 2233 Included : The "Brooklyn" by Celebrity Homes offers individual space! It is easy to do with 5 Bedrooms! And with a bedroom on the main level near <sup>3</sup>/<sub>4</sub> Bath, hello Mother-in-law or guest room OR home office! Oversized Island Kitchen with Large Pantry, Multi Entry Drop Area, Owner's Suite includes New Privacy Bath Design, Three Car Garage & that's just the start! Quality GE Appliances (Refrigerator, Washer & Dryer), Designer Light Pkgs, GDO, Window Blinds & Extended 2-10 Warranty Program. Ask about a 6 **BEDROOM PACKAGE!** Price may reflect promotional discounts, if applicable (Pictures of Model Home) Estimate Completion : 300 Days **School District : Bennington** Directions : From 168th & Ida St, Head South to Reddick. Turn right (West) into community. Visit model homes at Highland Hills for access to homes and Community Map.