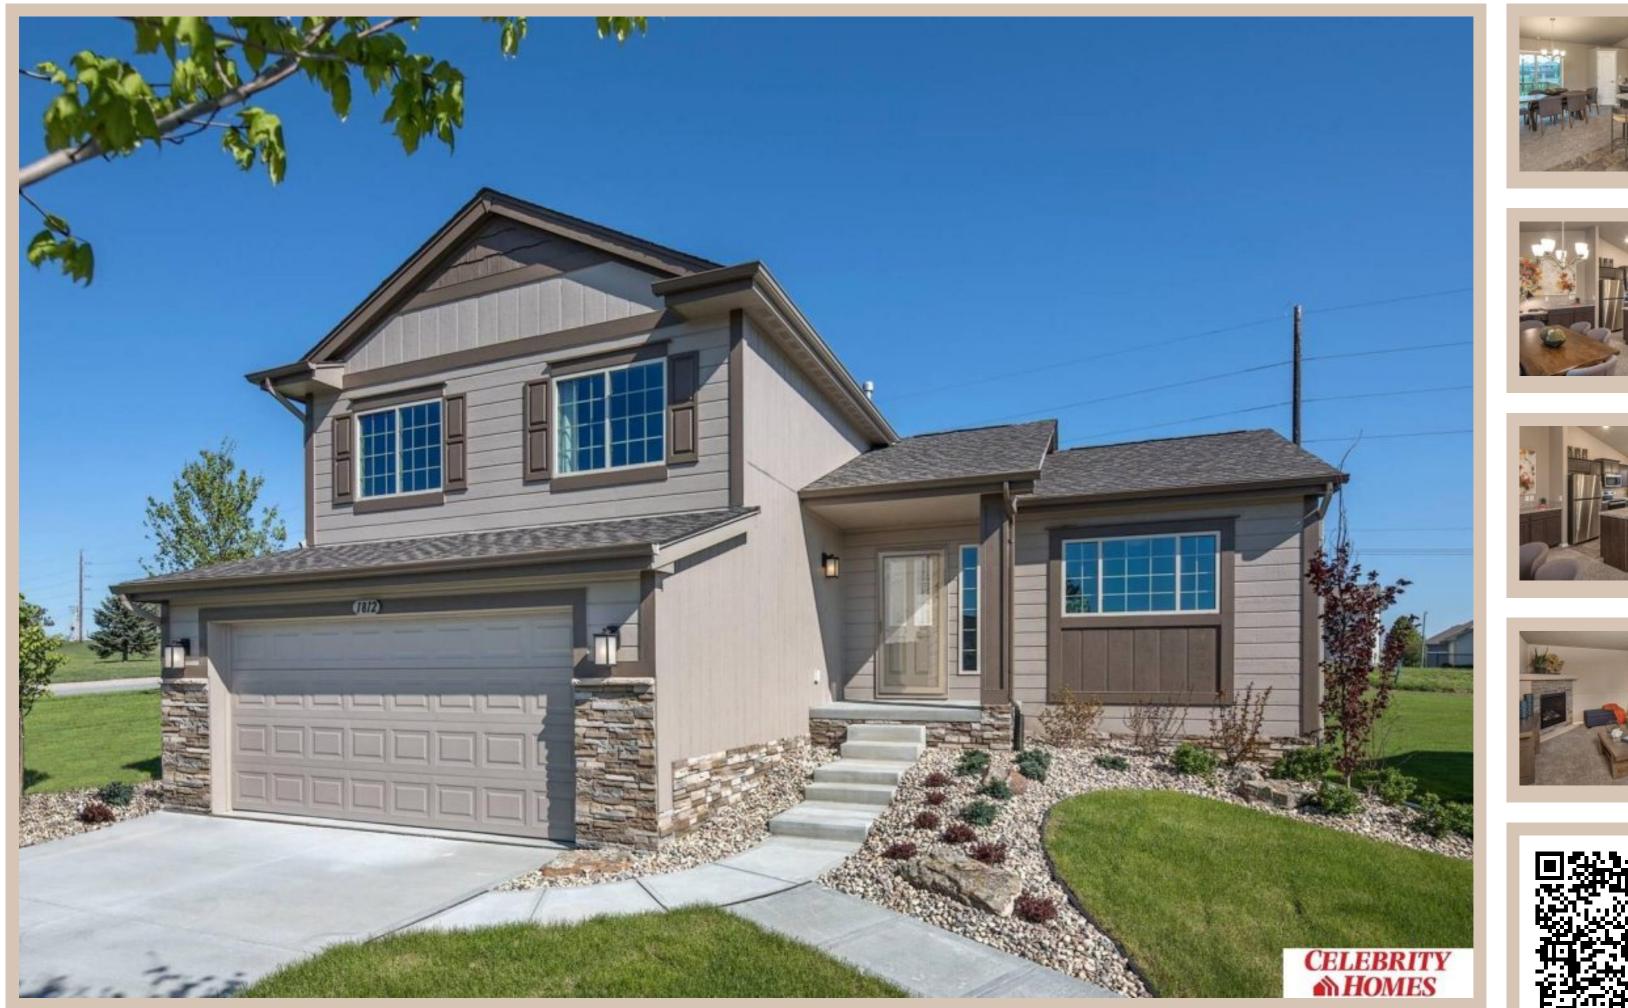

## Details

Price : 340900 Style : Multi-Level Floorplan : Weston Communities : Hyda Hills 2 Bedrooms: 3 Baths: 3 Sq Footage : 1986 Included : The "Weston" by Celebrity Homes. Open Design offers a Large Kitchen, Gathering Room, Owner's Suite includes spacious Bath w/ Deluxe Shower & Dual Vanity & that's just the start! Quality GE Appliances (Refrigerator, Washer & Dryer), Designer Light Pkgs, GDO, Window Blinds & Extended 2-10 Warranty Program. (Pictures of Model Home) Price may reflect promotional discounts, if applicable **Estimate Completion : 200 Days** School District : Bellevue Directions : From Fairview Rd & Kennedy FWY , head West on Fairview Rd to 25th, turn left onto 25th Street. Take 25th Street to 24th Ave, Turn Left into community. Visit Model Homes in Fairview South @ 1808 Tammy St for access to homes