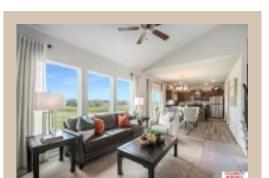

## **Details**

Price: 333900 Style: 2 Story Floorplan: Rocklin

Communities: Southern Pointe

Bedrooms: 3 Baths: 3

Sq Footage: 1588

Included: The "Rocklin" by Celebrity Homes! This
New Home is designed to surprise! Raised ceilings on
main level offers a spacious feel to an already smartly
designed home which includes a Home Study,
Oversized Island Kitchen, Owner's Suite with New
Privacy Bath Design & Large MBR Closet, & that's
just the beginning! Quality GE Appliances
(Refrigerator, Washer & Dryer), Designer Light Pkgs,
GDO, Window Blinds & Extended 2-10 Warranty
Program. (Pictures of Model Home) Price may reflect
promotional discounts, if applicable
Estimate Completion: 300 Days