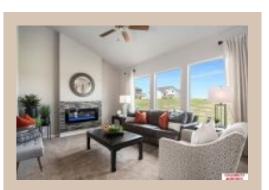

## **Details**

Price: 333900 Style: 2 Story Floorplan: Rocklin

Communities: Southern Pointe

Bedrooms: 3 Baths: 3

Sq Footage: 1588

Included: The "Rocklin" by Celebrity Homes! This
New Home is designed to surprise! Raised ceilings on
main level offers a spacious feel to an already smartly
designed home which includes a Home Study,
Oversized Island Kitchen, Owner's Suite with New
Privacy Bath Design & Large MBR Closet, & that's
just the beginning! Quality GE Appliances
(Refrigerator, Washer & Dryer), Designer Light Pkgs,
GDO, Window Blinds & Extended 2-10 Warranty
Program. (Pictures of Model Home) Price may reflect
promotional discounts, if applicable
Estimate Completion: 300 Days