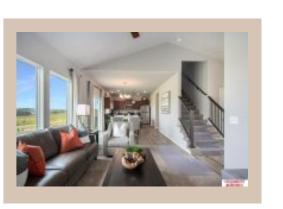

## **Details**

Price: 333900 Style: 2 Story Floorplan: Rocklin

Communities: Southern Pointe

Bedrooms: 3 Baths: 3

Sq Footage: 1588

Included: The "Rocklin" by Celebrity Homes! This
New Home is designed to surprise! Raised ceilings on
main level offers a spacious feel to an already smartly
designed home which includes a Home Study,
Oversized Island Kitchen, Owner's Suite with New
Privacy Bath Design & Large MBR Closet, & that's
just the beginning! Quality GE Appliances
(Refrigerator, Washer & Dryer), Designer Light Pkgs,
GDO, Window Blinds & Extended 2-10 Warranty
Program. (Pictures of Model Home) Price may reflect
promotional discounts, if applicable
Estimate Completion: 300 Days