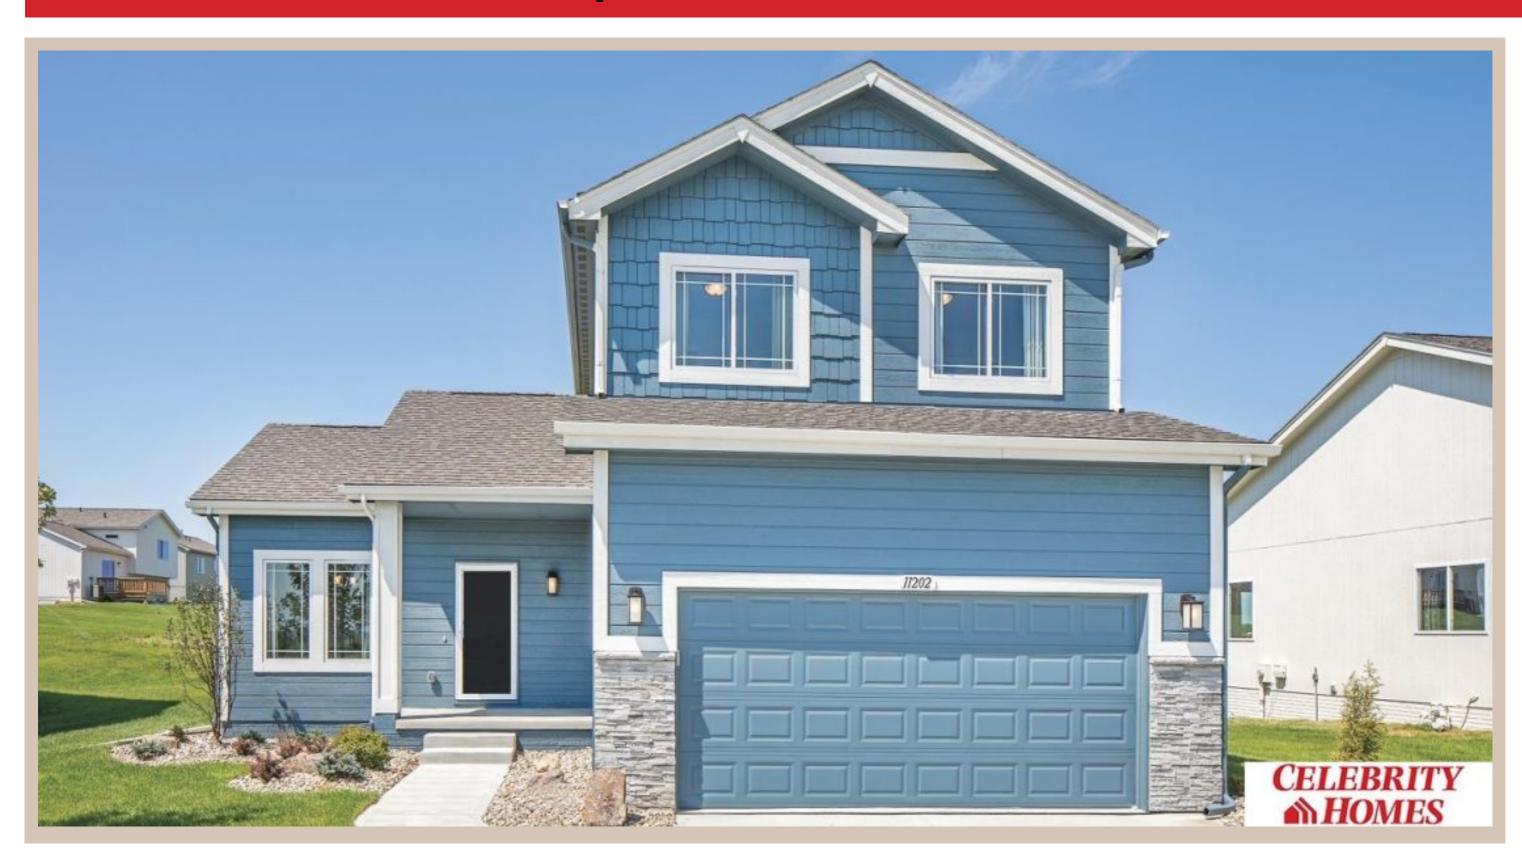

## 11702 S 113 Avenue, Papillion, Ne 68046

## **Details**

Price: 333900 Style: 2 Story Floorplan: Rocklin

Communities: Southern Pointe

Bedrooms: 3 Baths: 3

Sq Footage: 1588

Included: The "Rocklin" by Celebrity Homes! This
New Home is designed to surprise! Raised ceilings on
main level offers a spacious feel to an already smartly
designed home which includes a Home Study,
Oversized Island Kitchen, Owner's Suite with New
Privacy Bath Design & Large MBR Closet, & that's
just the beginning! Quality GE Appliances
(Refrigerator, Washer & Dryer), Designer Light Pkgs,
GDO, Window Blinds & Extended 2-10 Warranty
Program. (Pictures of Model Home) Price may reflect
promotional discounts, if applicable
Estimate Completion: 300 Days