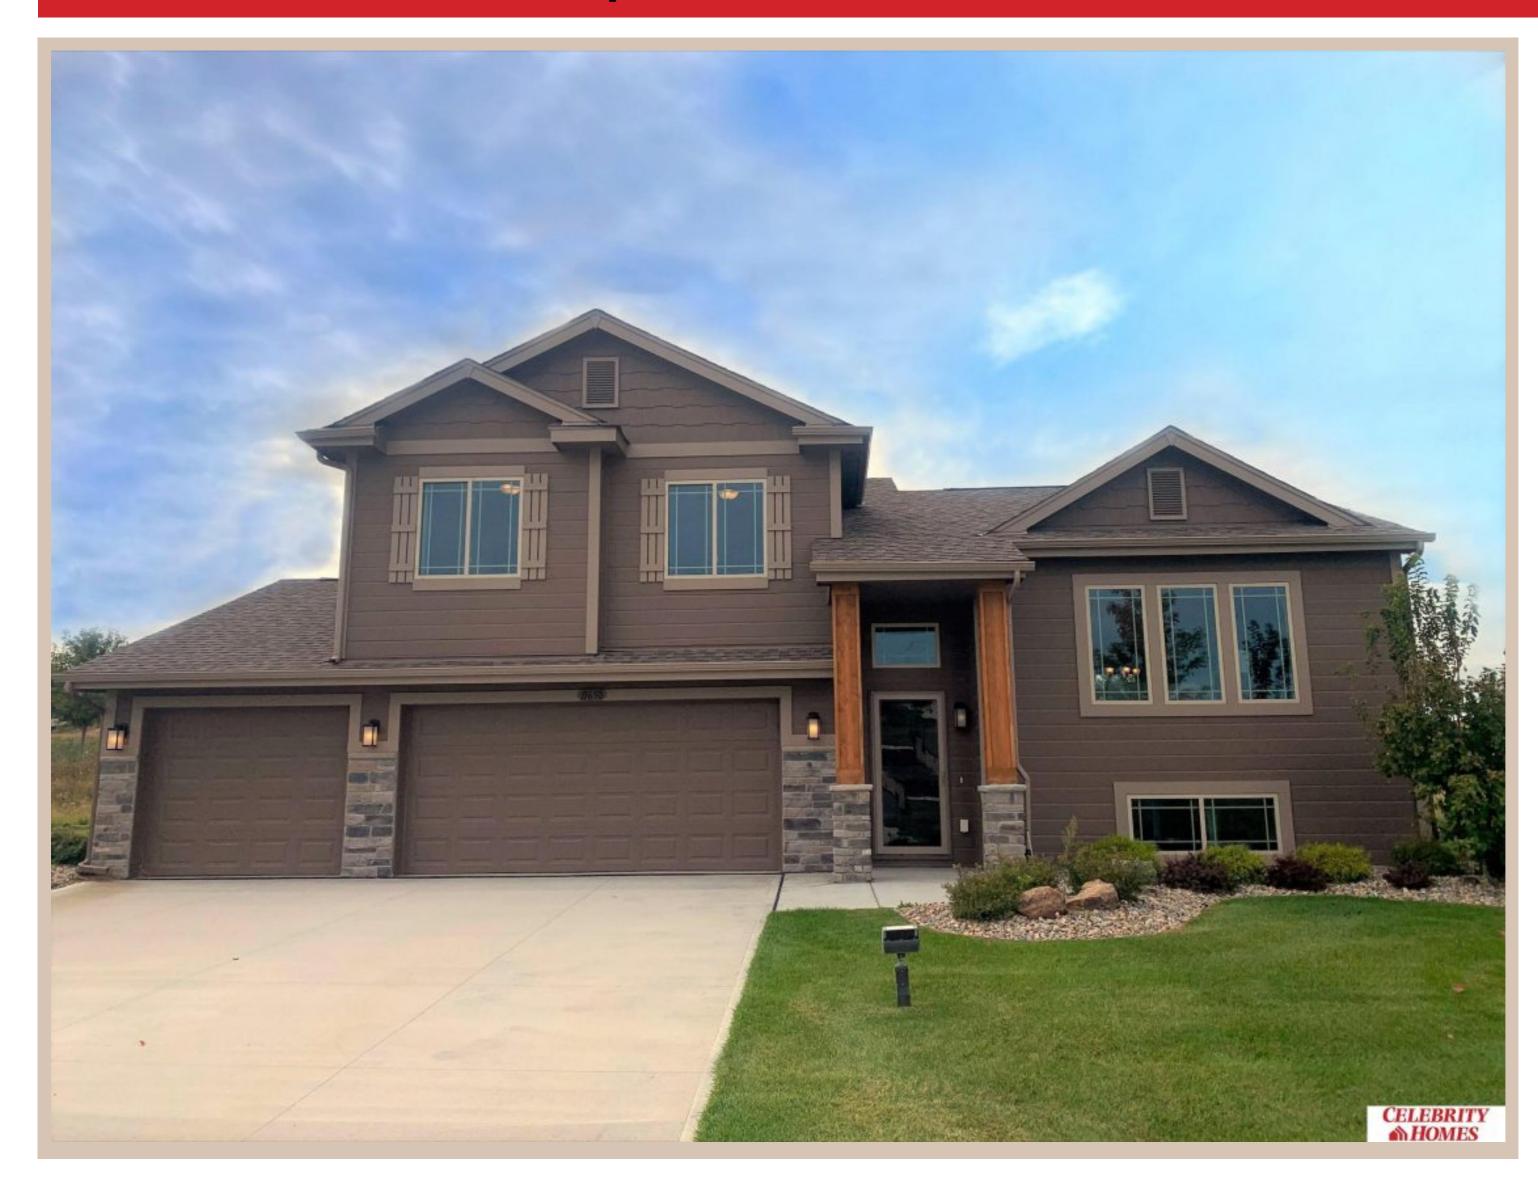

## 11650 S 113 Avenue, Papillion, Ne 68046

Scan the code above with your mobile device or click it to go directly to the Celebrity Homes website for 11650 S 113 Avenue, Papillion, Ne 68046

## **Details**

Price: 344400 Style: Multi-Level Floorplan: Austin

Communities: Southern Pointe

Bedrooms: 3 Baths: 2

Sq Footage: 1859

Included: The "Austin" by Celebrity Homes. Open Design offers a Large Island Kitchen, Gathering Room, Owner's Suite includes spacious Bath w/ Deluxe Shower & Dual Vanity, Finished Family Room & that's just the start! Quality GE Appliances (Refrigerator, Washer & Dryer), Designer Light Pkgs, GDO, Window Blinds & Extended 2-10 Warranty Program. (Pictures of Model Home) MODEL HOME - NOT FOR SALE