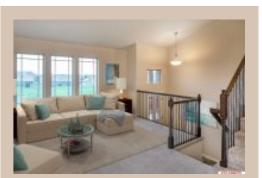

## **Details**

Price: 344400 Style: Multi-Level Floorplan: Austin

Communities: Southern Pointe

Bedrooms: 3 Baths: 2

Sq Footage: 1859

Included: The "Austin" by Celebrity Homes. Open Design offers a Large Island Kitchen, Gathering Room, Owner's Suite includes spacious Bath w/ Deluxe Shower & Dual Vanity, Finished Family Room & that's just the start! Quality GE Appliances (Refrigerator, Washer & Dryer), Designer Light Pkgs, GDO, Window Blinds & Extended 2-10 Warranty Program. (Pictures of Model Home) MODEL HOME - NOT FOR SALE