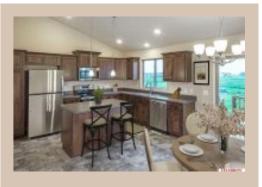

## **Details**

Price: 344400 Style: Multi-Level Floorplan: Austin

Communities: Southern Pointe

Bedrooms: 3 Baths: 2

Sq Footage: 1859

Included: The "Austin" by Celebrity Homes. Open Design offers a Large Island Kitchen, Gathering Room, Owner's Suite includes spacious Bath w/ Deluxe Shower & Dual Vanity, Finished Family Room & that's just the start! Quality GE Appliances (Refrigerator, Washer & Dryer), Designer Light Pkgs, GDO, Window Blinds & Extended 2-10 Warranty Program. (Pictures of Model Home) MODEL HOME - NOT FOR SALE