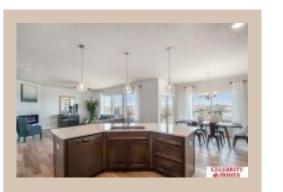

## **Details**

Price: 457800 Style: 2 Story Floorplan: Danbury

Communities : Southern Pointe

Bedrooms: 4 Baths: 3

Sq Footage: 3062

Included: The "Danbury" by Celebrity Homes. Open Design that offers an oversized Island Kitchen, Gathering Room, Owner's Suite includes spacious Bath w/ Deluxe Shower & Dual Vanity, 3 Car Garage & that's just the start! Quality GE Appliances (Refrigerator, Washer & Dryer), Designer Light Pkgs, GDO, Window Blinds & Extended 2-10 Warranty Program. (Pictures of Model Home) Price may reflect promotional discounts, if applicable. MODEL HOME - NOT FOR SALE