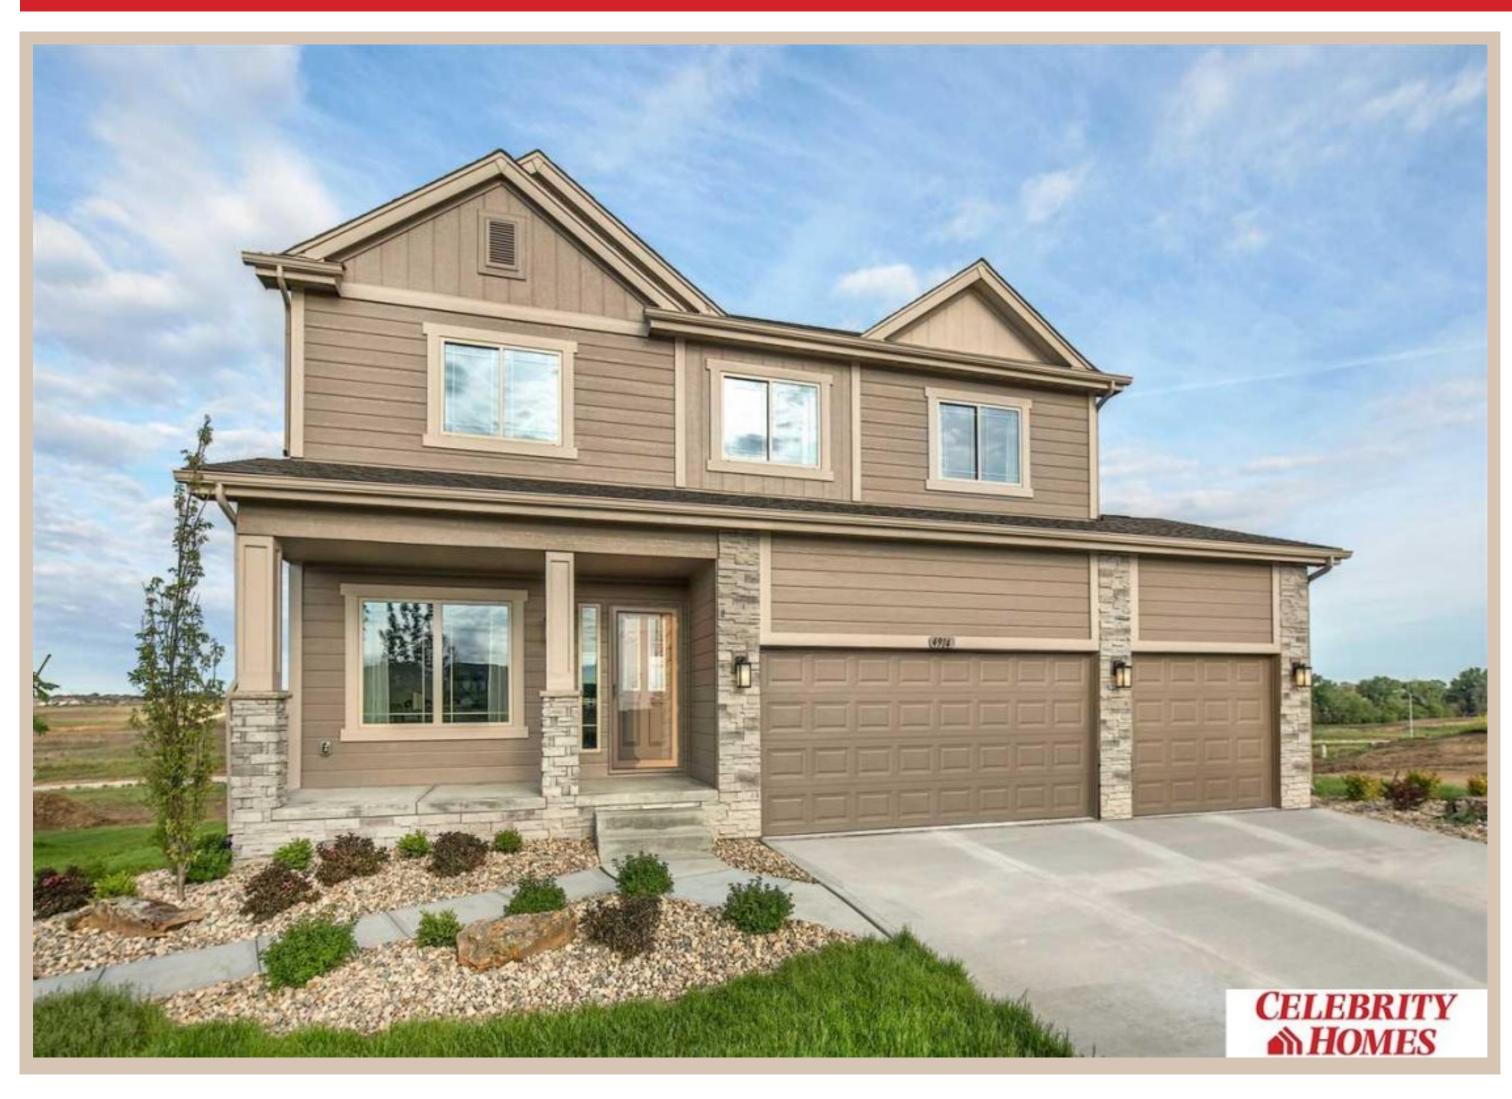

## **Details**

Price: 457800 Style: 2 Story Floorplan: Danbury

Communities : Southern Pointe

Bedrooms: 4 Baths: 3

Sq Footage: 3062

Included: The "Danbury" by Celebrity Homes. Open Design that offers an oversized Island Kitchen, Gathering Room, Owner's Suite includes spacious Bath w/ Deluxe Shower & Dual Vanity, 3 Car Garage & that's just the start! Quality GE Appliances (Refrigerator, Washer & Dryer), Designer Light Pkgs, GDO, Window Blinds & Extended 2-10 Warranty Program. (Pictures of Model Home) Price may reflect promotional discounts, if applicable. MODEL HOME - NOT FOR SALE