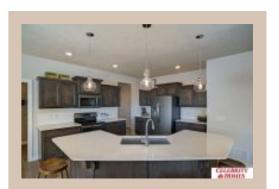

## **Details**

Price: 457800 Style: 2 Story Floorplan: Danbury

Communities : Southern Pointe

Bedrooms: 4 Baths: 3

Sq Footage: 3062

Included: The "Danbury" by Celebrity Homes. Open Design that offers an oversized Island Kitchen, Gathering Room, Owner's Suite includes spacious Bath w/ Deluxe Shower & Dual Vanity, 3 Car Garage & that's just the start! Quality GE Appliances (Refrigerator, Washer & Dryer), Designer Light Pkgs, GDO, Window Blinds & Extended 2-10 Warranty Program. (Pictures of Model Home) Price may reflect promotional discounts, if applicable. MODEL HOME - NOT FOR SALE