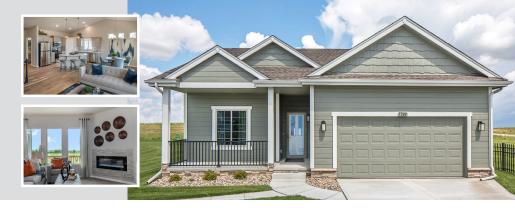

# **Dayton DLX**

Villa • 1359 sf

## lifestyle M

- Homesite
- Linear Fireplace
- Open Kitchen with Eat In Island
- Front Porch
- Partially Covered Deck
- Expanded Door Package
- Volume Ceiling