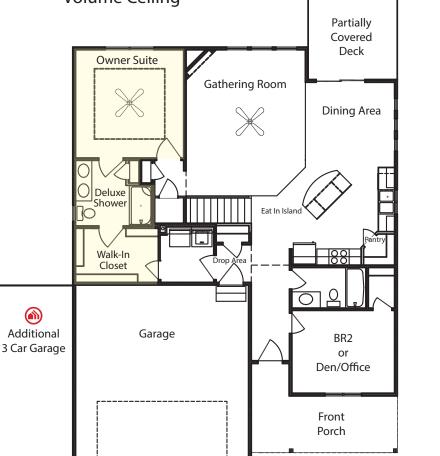

## lifestyle M

- Homesite
- Linear Fireplace
- Open Kitchen with Eat In Island
- Front Porch
- Partially Covered Deck
- Expanded Door Package
- Volume Ceiling

#### **Additional Features:**

- 🚳 3-Car Garage
- Walk Out Basement Package
- Finished Basement:
  - Rec Room
  - BR 3
  - Finished Bathroom