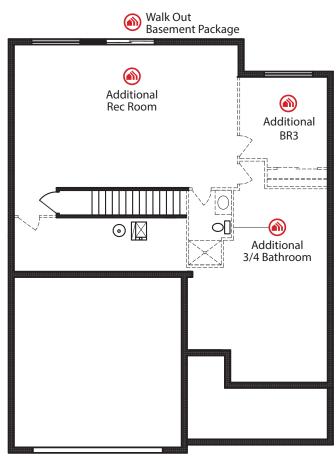

#### **Additional Features:**

- 🚳 3-Car Garage
- Walk Out Basement Package
- Finished Basement:
  - Rec Room
  - BR 3
  - Finished Bathroom