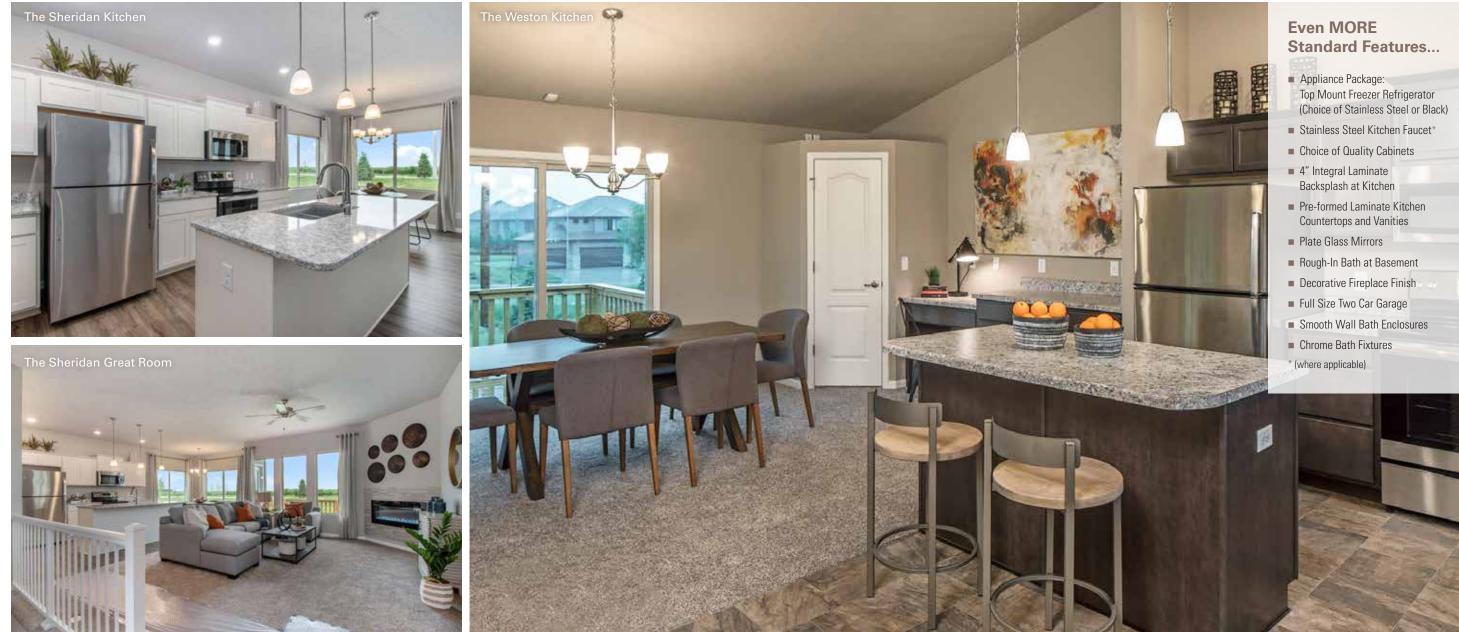

# Even MORE Standard Features...

- Appliance Package: Top Mount Freezer Refrigerator (Choice of Stainless Steel or Black)
- Stainless Steel Kitchen Faucet
- Quality Cabinet Selections
- 4" Intergral Laminate Backsplash in Kitchen
- Pre-formed Laminate Kitchen Countertops and Vanities
- Plate Glass Mirrors
- Finished Family Rooms\*
- Rough-In Bath at Basement\*
- Decorative Fireplace Finish
- Full Size Two Car Garage
- Smooth Wall Bath Enclosures
- \* (where applicable)