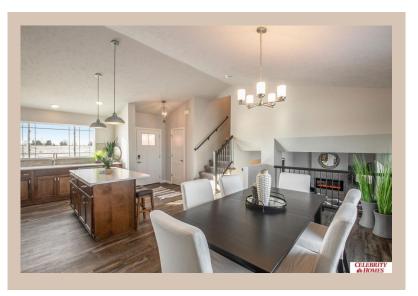

## **Details**

Price: 366900 Style: Multi-Level Floorplan: Del Ray

Communities: Giles Pointe

Bedrooms: 3 Baths: 3

Sq Footage: 1849

Included: The Del Ray by Celebrity Homes. Volume ceilings welcome you to this truly Spacious Design. Once on the main floor, an Eat-In Island Kitchen with Dining Area is perfect for any growing family. A short step away will lead to a spacious Gathering Room that is sure to impress with its' Electric Linear Fireplace. Need even more space to entertain or just relax, what about finishing the lower level as an additional feature? Owner's Suite is appointed with a walk-in closet, 3/4 Bath with a Dual Vanity. Features of this 3 Bedroom, 2 Bath Home Include: 2 Car Garage with a Garage Door Opener, Refrigerator, Washer/Dryer Package, Quartz Countertops, Luxury Vinyl Panel Flooring (LVP) Package, Sprinkler System, Extended 2-10 Warranty Program, ½ Bath Rough-In, Professionally Installed Blinds, and that's just the start! (Pictures of Model Home) Price may reflect promotional discounts, if applicable