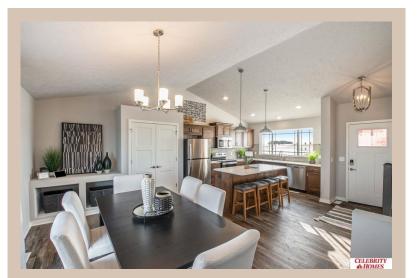

## **Details**

Price: 366900 Style: Multi-Level Floorplan: Del Ray

Communities: Giles Pointe

Bedrooms: 3 Baths: 3

Sq Footage: 1849

Included: The Del Ray by Celebrity Homes. Volume ceilings welcome you to this truly Spacious Design. Once on the main floor, an Eat-In Island Kitchen with Dining Area is perfect for any growing family. A short step away will lead to a spacious Gathering Room that is sure to impress with its' Electric Linear Fireplace. Need even more space to entertain or just relax, what about finishing the lower level as an additional feature? Owner's Suite is appointed with a walk-in closet, 3/4 Bath with a Dual Vanity. Features of this 3 Bedroom, 2 Bath Home Include: 2 Car Garage with a Garage Door Opener, Refrigerator, Washer/Dryer Package, Quartz Countertops, Luxury Vinyl Panel Flooring (LVP) Package, Sprinkler System, Extended 2-10 Warranty Program, ½ Bath Rough-In, Professionally Installed Blinds, and that's just the start! (Pictures of Model Home) Price may reflect promotional discounts, if applicable