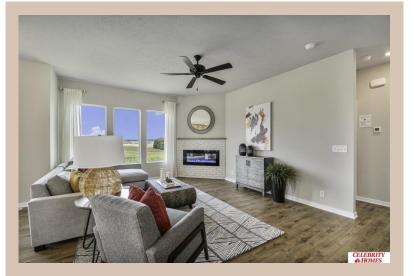

## **Details**

Price: 403400

Style: 1.0 Story/Ranch Floorplan: Concord Communities: Giles Pointe

Bedrooms: 3 Baths: 2

Sq Footage: 1533
Included: Welcome to The Concord by Celebrity Homes.

Split bedroom Ranch Design that offers 3 bedrooms on the main floor (2 on one side, 1 on the other)...privacy for the Owner's Suite. The Concord Design offers a surprisingly roomy main floor Gathering Room leading into an Eat-In Island Kitchen and Dining Area. Plenty of room in the lower level for a Rec Room, another Bedroom, and even another ¾ Bath! Owner's Suite is appointed with a walk-in closet, ¾ Privacy Bath Design with a Dual Vanity. Features of this 3 Bedroom, 2 Bath Home Include: 2 Car Garage with a Garage Door Opener, Refrigerator, Washer/Dryer Package, Quartz Countertops, Luxury Vinyl Panel Flooring (LVP) Package, Sprinkler System, Extended 2-10 Warranty Program, 3/4 Bath Rough-In,

Professionally Installed Blinds, and that's just the start!

(Pictures of Model Home) Price may reflect promotional