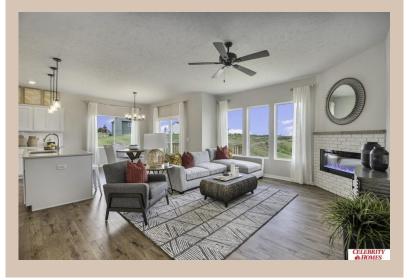

## **Details**

Price: 403400

Style: 1.0 Story/Ranch Floorplan: Concord Communities: Giles Pointe

Bedrooms: 3 Baths: 2

Sq Footage: 1533
Included: Welcome to The Concord by Celebrity Homes.

Split bedroom Ranch Design that offers 3 bedrooms on the main floor (2 on one side, 1 on the other)...privacy for the Owner's Suite. The Concord Design offers a surprisingly roomy main floor Gathering Room leading into an Eat-In Island Kitchen and Dining Area. Plenty of room in the lower level for a Rec Room, another Bedroom, and even another ¾ Bath! Owner's Suite is appointed with a walk-in closet, ¾ Privacy Bath Design with a Dual Vanity. Features of this 3 Bedroom, 2 Bath Home Include: 2 Car Garage with a Garage Door Opener, Refrigerator, Washer/Dryer Package, Quartz Countertops, Luxury Vinyl Panel Flooring (LVP) Package, Sprinkler System, Extended 2-10 Warranty Program, 3/4 Bath Rough-In,

Professionally Installed Blinds, and that's just the start!

(Pictures of Model Home) Price may reflect promotional