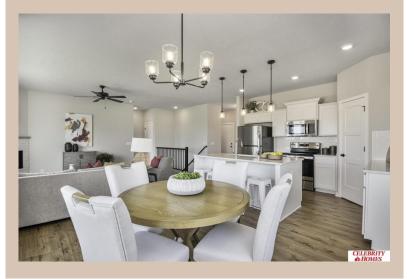

## **Details**

Price: 403400

Style: 1.0 Story/Ranch Floorplan: Concord Communities: Giles Pointe

Bedrooms: 3 Baths: 2

Sq Footage: 1533
Included: Welcome to The Concord by Celebrity Homes.

Split bedroom Ranch Design that offers 3 bedrooms on the main floor (2 on one side, 1 on the other)...privacy for the Owner's Suite. The Concord Design offers a surprisingly roomy main floor Gathering Room leading into an Eat-In Island Kitchen and Dining Area. Plenty of room in the lower level for a Rec Room, another Bedroom, and even another ¾ Bath! Owner's Suite is appointed with a walk-in closet, ¾ Privacy Bath Design with a Dual Vanity. Features of this 3 Bedroom, 2 Bath Home Include: 2 Car Garage with a Garage Door Opener, Refrigerator, Washer/Dryer Package, Quartz Countertops, Luxury Vinyl Panel Flooring (LVP) Package, Sprinkler System, Extended 2-10 Warranty Program, 3/4 Bath Rough-In,

Professionally Installed Blinds, and that's just the start!

(Pictures of Model Home) Price may reflect promotional