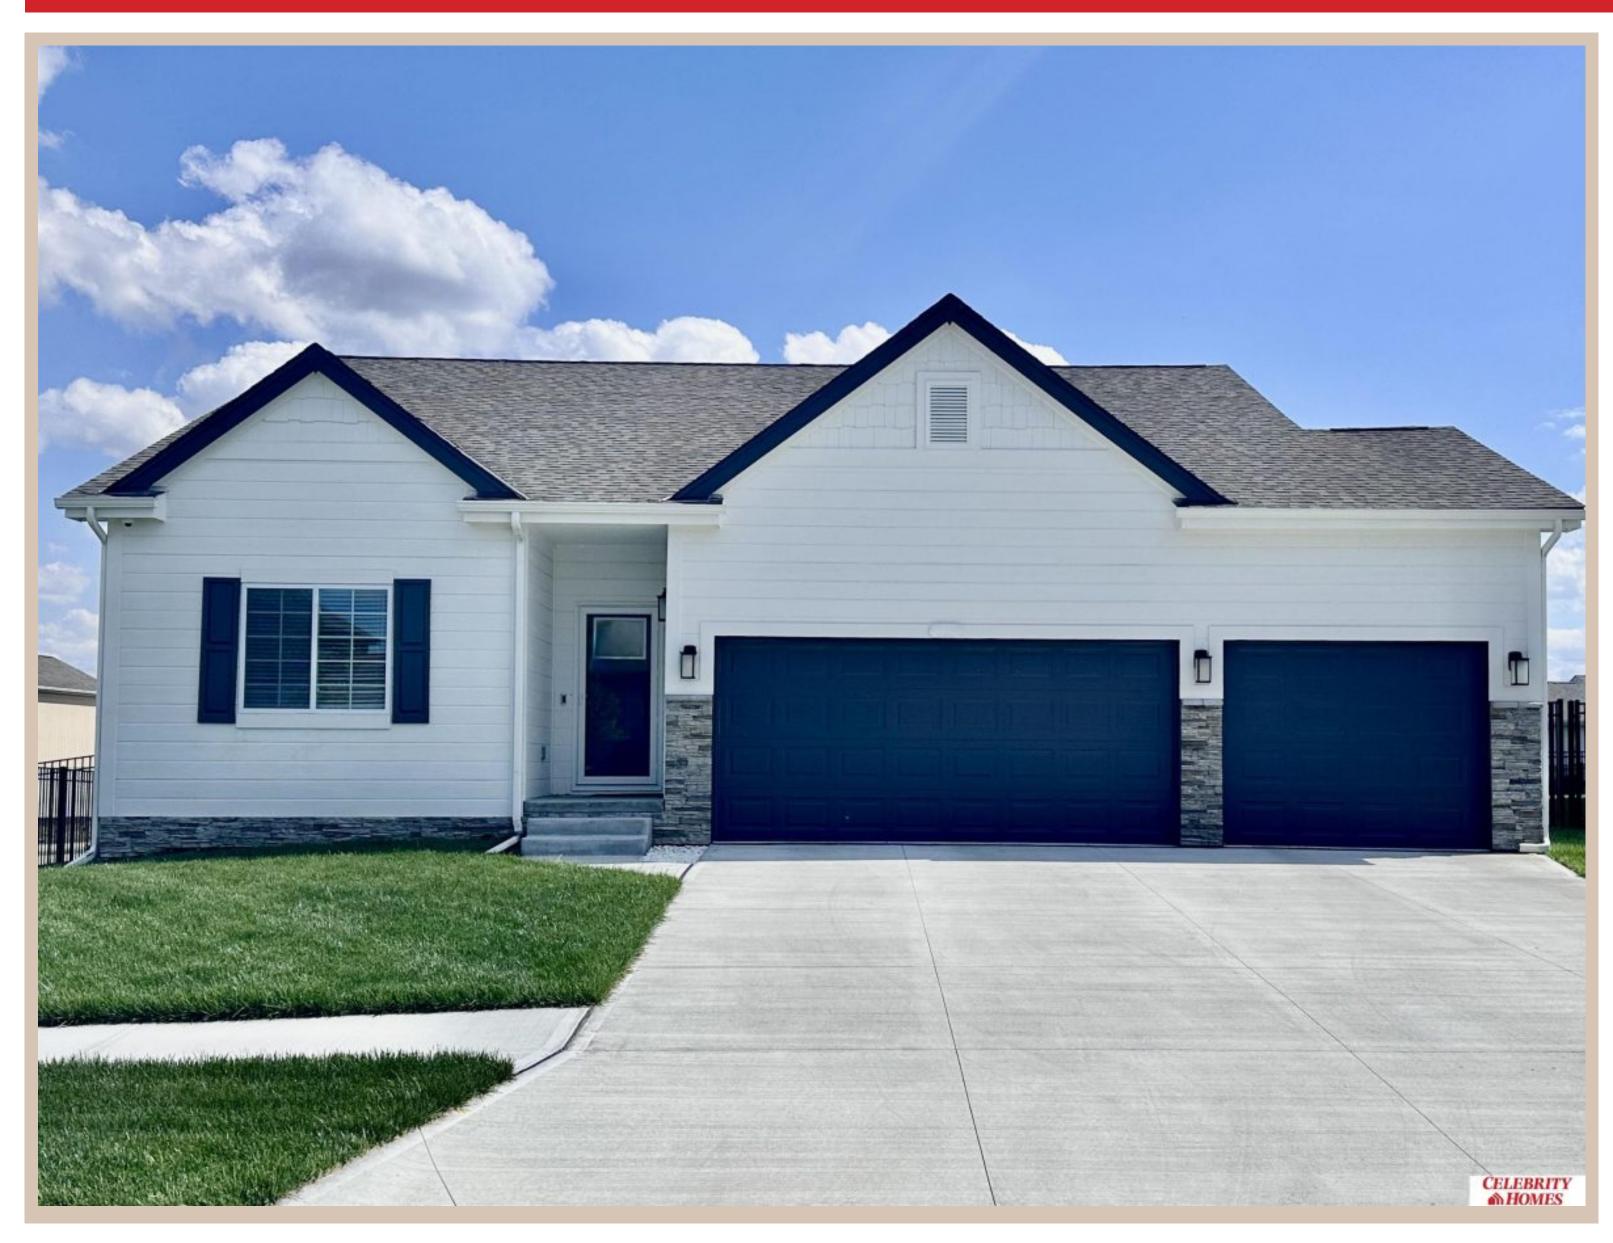

## 8611 S 178 Street, Omaha, Ne 68136

## **Details**

Price: 403400

Style: 1.0 Story/Ranch Floorplan: Concord Communities: Giles Pointe

Bedrooms: 3 Baths: 2

Sq Footage: 1533
Included: Welcome to The Concord by Celebrity Homes.

Split bedroom Ranch Design that offers 3 bedrooms on the main floor (2 on one side, 1 on the other)...privacy for the Owner's Suite. The Concord Design offers a surprisingly roomy main floor Gathering Room leading into an Eat-In Island Kitchen and Dining Area. Plenty of room in the lower level for a Rec Room, another Bedroom, and even another ¾ Bath! Owner's Suite is appointed with a walk-in closet, ¾ Privacy Bath Design with a Dual Vanity. Features of this 3 Bedroom, 2 Bath Home Include: 2 Car Garage with a Garage Door Opener, Refrigerator, Washer/Dryer Package, Quartz Countertops, Luxury Vinyl Panel Flooring (LVP) Package, Sprinkler System, Extended 2-10 Warranty Program, 3/4 Bath Rough-In,

Professionally Installed Blinds, and that's just the start!

(Pictures of Model Home) Price may reflect promotional