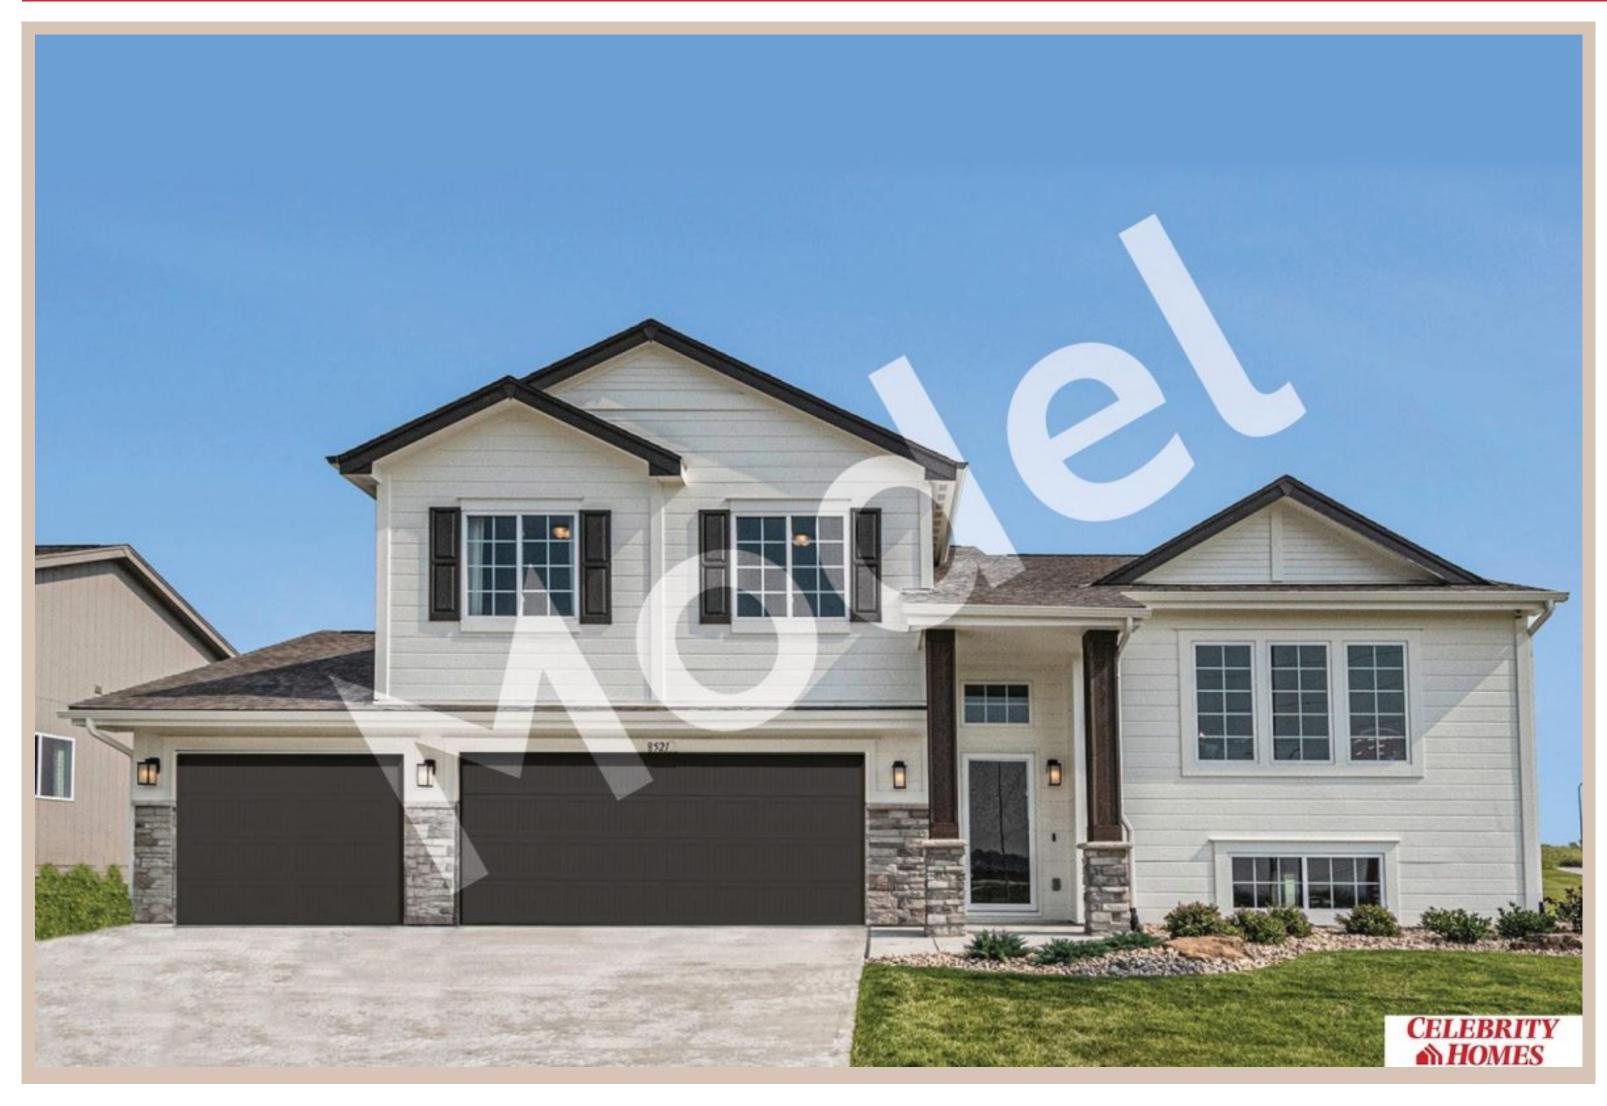

## Details

Price: 383900 Style: Multi-Level Floorplan: Austin

Communities: Giles Pointe

Bedrooms: 3 Baths: 2

Sq Footage: 1870

Included: Model Home Not for Sale. MODEL HOME-NOT FOR SALE--Welcome to The Austin by Celebrity Homes. A Grand Foyer welcomes you to this Open and Spacious Design. Once on the main floor, the Gathering Room is sure to impress with high ceilings & Electric Linear Fireplace. An Eat-In Island Kitchen with Dining Area is perfect for any size growing family. Need to entertain or just relax, the finished lower level is just PERFECT! And the additional daylight windows are the magic touch. A "Hidden Gem" of the Austin is its' upper level Laundry Room, close to bedrooms! Owner's Suite is appointed with a walk-in closet, 3/4 Bath with a Dual Vanity. Features of this 3 Bedroom, 2 Bath Home Include: Oversized 2 Car Garage with Garage Door Opener, Refrigerator, Washer/Dryer Package, Quartz Countertops, Luxury Vinyl Panel Flooring(LVP) Package, Sprinkler System, Extended 2-10 Warranty Program, ½ Bath Rough-In, Installed Blinds, and that's just the start!(Pictures of Model Home) Final price may vary due to addi School District: Gretna