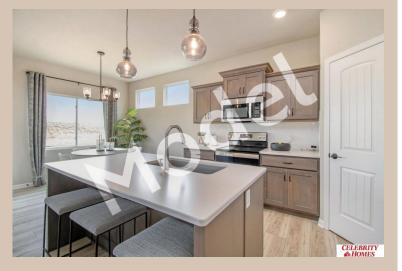

## **Details**

Price: 373900

Style: 1.0 Story/Ranch Floorplan: Jordan

Communities: Giles Pointe

Bedrooms: 3 Baths: 2

Sq Footage: 1879

Included: Model Home Not for Sale. MODEL HOME -NOT FOR SALE: Welcome to The Jordan by Celebrity Homes. This Ranch Design offers 3 bedrooms on the main floor (2 on one side, 1 on the other)...with privacy for the Owner's Suite! The JORDAN Design has a spacious main floor Gathering Room leading into an Eat-In Island Kitchen and Dining Area. And with Raised Ceilings towering over 9', the main floor seems even more spacious. Plenty of room in the lower level for a Rec Room, additional Bedroom, and even another 3/4 Bath! Owner's Suite is appointed with a walk-in closet, 3/4 Privacy Bath Design with a Dual Vanity. Features of this 3 Bedroom, 2 Bath Home Include: 2 Car Garage with a Garage Door Opener, Refrigerator, Washer/Dryer Package, Quartz Countertops, Luxury Vinyl Panel Flooring (LVP) Package, Sprinkler System, Extended 2-10 Warranty Program, 3/4 Bath Rough-In, Professionally Installed Blinds, and that's just the start! (Pictures of Model Home) Final price may vary due to adding features at time of c