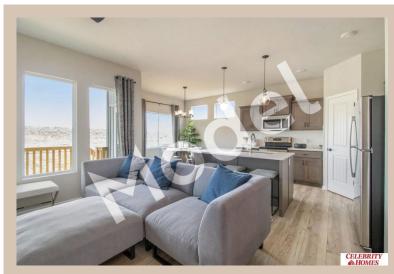

## **Details**

Price: 373900

Style: 1.0 Story/Ranch Floorplan: Jordan

Communities: Giles Pointe

Bedrooms: 3 Baths: 2

Sq Footage: 1879

Included: Model Home Not for Sale. MODEL HOME -NOT FOR SALE: Welcome to The Jordan by Celebrity Homes. This Ranch Design offers 3 bedrooms on the main floor (2 on one side, 1 on the other)...with privacy for the Owner's Suite! The JORDAN Design has a spacious main floor Gathering Room leading into an Eat-In Island Kitchen and Dining Area. And with Raised Ceilings towering over 9', the main floor seems even more spacious. Plenty of room in the lower level for a Rec Room, additional Bedroom, and even another 3/4 Bath! Owner's Suite is appointed with a walk-in closet, 3/4 Privacy Bath Design with a Dual Vanity. Features of this 3 Bedroom, 2 Bath Home Include: 2 Car Garage with a Garage Door Opener, Refrigerator, Washer/Dryer Package, Quartz Countertops, Luxury Vinyl Panel Flooring (LVP) Package, Sprinkler System, Extended 2-10 Warranty Program, 3/4 Bath Rough-In, Professionally Installed Blinds, and that's just the start! (Pictures of Model Home) Final price may vary due to adding features at time of c