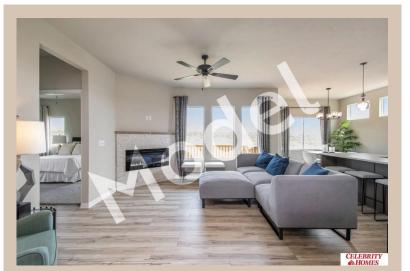

## **Details**

Price: 373900

Style: 1.0 Story/Ranch Floorplan: Jordan

Communities: Giles Pointe

Bedrooms: 3 Baths: 2

Sq Footage: 1879

Included: Model Home Not for Sale. MODEL HOME -NOT FOR SALE: Welcome to The Jordan by Celebrity Homes. This Ranch Design offers 3 bedrooms on the main floor (2 on one side, 1 on the other)...with privacy for the Owner's Suite! The JORDAN Design has a spacious main floor Gathering Room leading into an Eat-In Island Kitchen and Dining Area. And with Raised Ceilings towering over 9', the main floor seems even more spacious. Plenty of room in the lower level for a Rec Room, additional Bedroom, and even another 3/4 Bath! Owner's Suite is appointed with a walk-in closet, 3/4 Privacy Bath Design with a Dual Vanity. Features of this 3 Bedroom, 2 Bath Home Include: 2 Car Garage with a Garage Door Opener, Refrigerator, Washer/Dryer Package, Quartz Countertops, Luxury Vinyl Panel Flooring (LVP) Package, Sprinkler System, Extended 2-10 Warranty Program, 3/4 Bath Rough-In, Professionally Installed Blinds, and that's just the start! (Pictures of Model Home) Final price may vary due to adding features at time of c