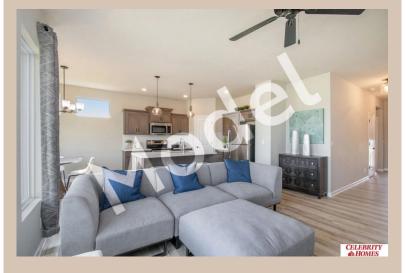

## **Details**

Price: 373900

Style: 1.0 Story/Ranch Floorplan: Jordan

Communities: Giles Pointe

Bedrooms: 3 Baths: 2

Sq Footage: 1879

Included: Model Home Not for Sale. MODEL HOME -NOT FOR SALE: Welcome to The Jordan by Celebrity Homes. This Ranch Design offers 3 bedrooms on the main floor (2 on one side, 1 on the other)...with privacy for the Owner's Suite! The JORDAN Design has a spacious main floor Gathering Room leading into an Eat-In Island Kitchen and Dining Area. And with Raised Ceilings towering over 9', the main floor seems even more spacious. Plenty of room in the lower level for a Rec Room, additional Bedroom, and even another 3/4 Bath! Owner's Suite is appointed with a walk-in closet, 3/4 Privacy Bath Design with a Dual Vanity. Features of this 3 Bedroom, 2 Bath Home Include: 2 Car Garage with a Garage Door Opener, Refrigerator, Washer/Dryer Package, Quartz Countertops, Luxury Vinyl Panel Flooring (LVP) Package, Sprinkler System, Extended 2-10 Warranty Program, 3/4 Bath Rough-In, Professionally Installed Blinds, and that's just the start! (Pictures of Model Home) Final price may vary due to adding features at time of c