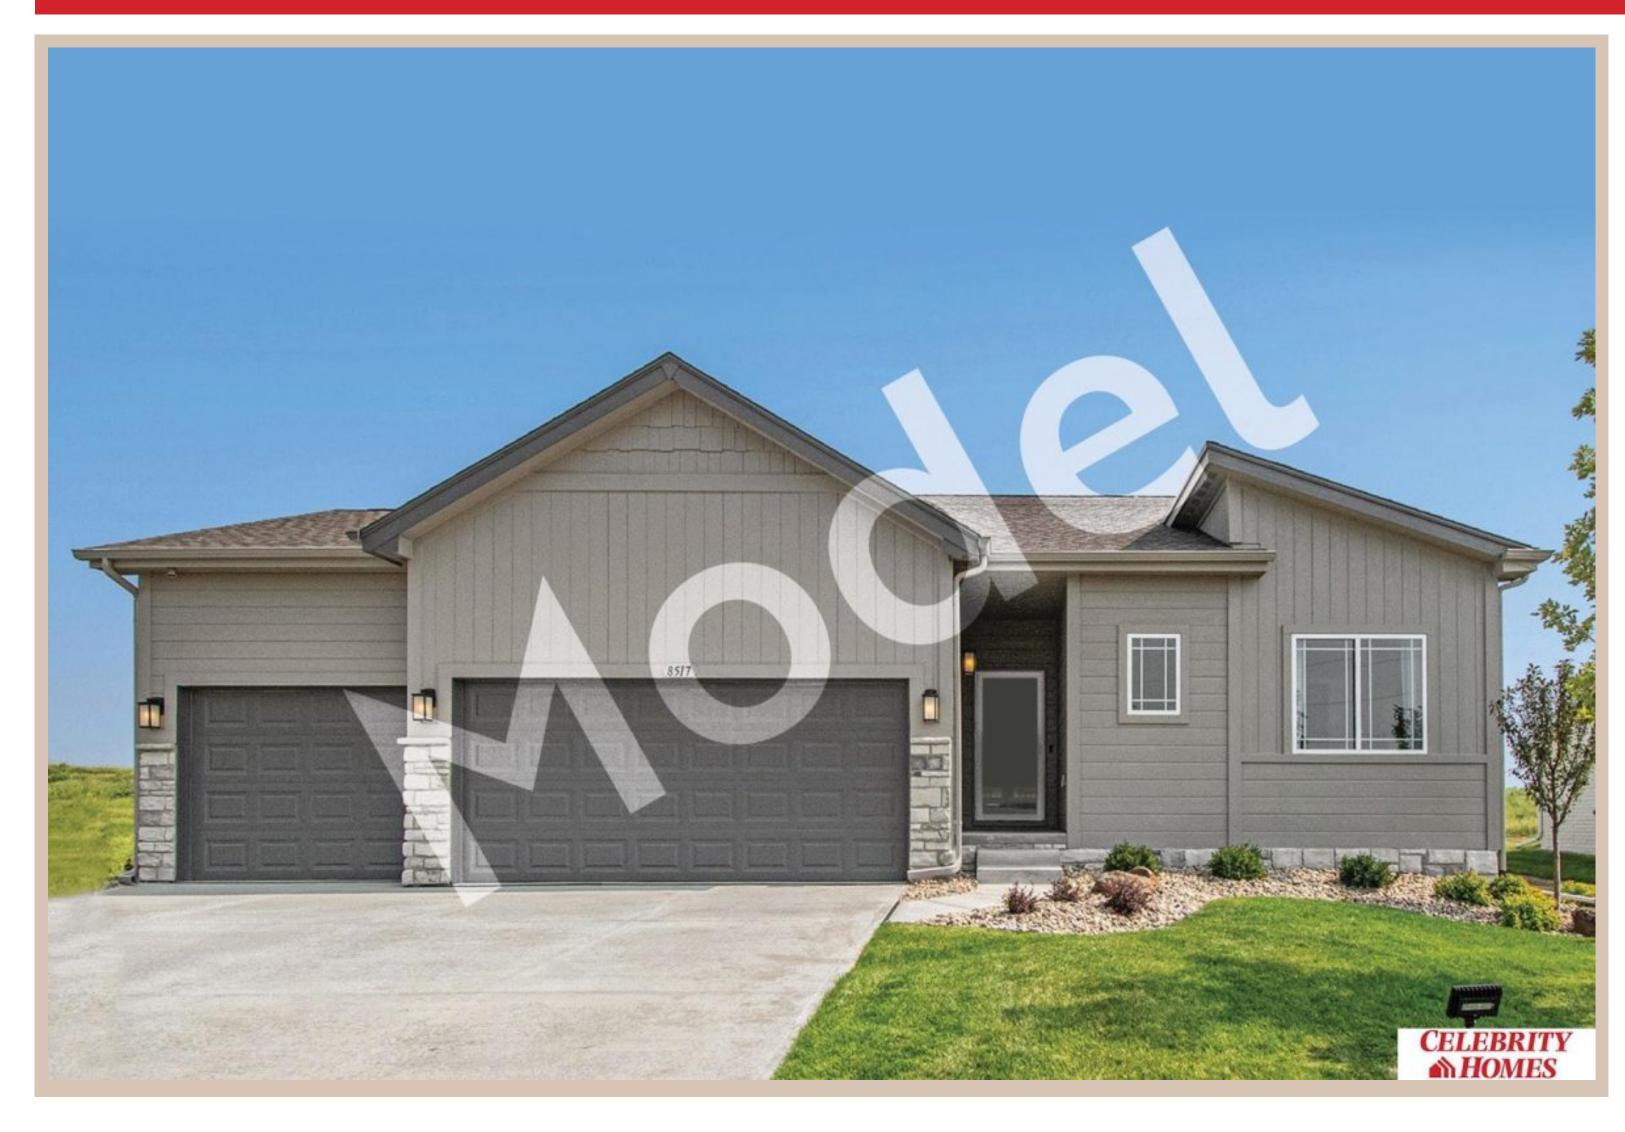

## 8517 S 179 Street, Omaha, Ne 68136

Scan the code above with your mobile device or click it to go directly to the Celebrity Homes & Townhomes website for 8517 S 179 Street, Omaha, Ne 68136

## **Details**

Price: 373900

Style: 1.0 Story/Ranch Floorplan: Jordan

Communities: Giles Pointe

Bedrooms: 3 Baths: 2

Sq Footage: 1879

Included: Model Home Not for Sale. MODEL HOME -NOT FOR SALE: Welcome to The Jordan by Celebrity Homes. This Ranch Design offers 3 bedrooms on the main floor (2 on one side, 1 on the other)...with privacy for the Owner's Suite! The JORDAN Design has a spacious main floor Gathering Room leading into an Eat-In Island Kitchen and Dining Area. And with Raised Ceilings towering over 9', the main floor seems even more spacious. Plenty of room in the lower level for a Rec Room, additional Bedroom, and even another 3/4 Bath! Owner's Suite is appointed with a walk-in closet, 3/4 Privacy Bath Design with a Dual Vanity. Features of this 3 Bedroom, 2 Bath Home Include: 2 Car Garage with a Garage Door Opener, Refrigerator, Washer/Dryer Package, Quartz Countertops, Luxury Vinyl Panel Flooring (LVP) Package, Sprinkler System, Extended 2-10 Warranty Program, 3/4 Bath Rough-In, Professionally Installed Blinds, and that's just the start! (Pictures of Model Home) Final price may vary due to adding features at time of c