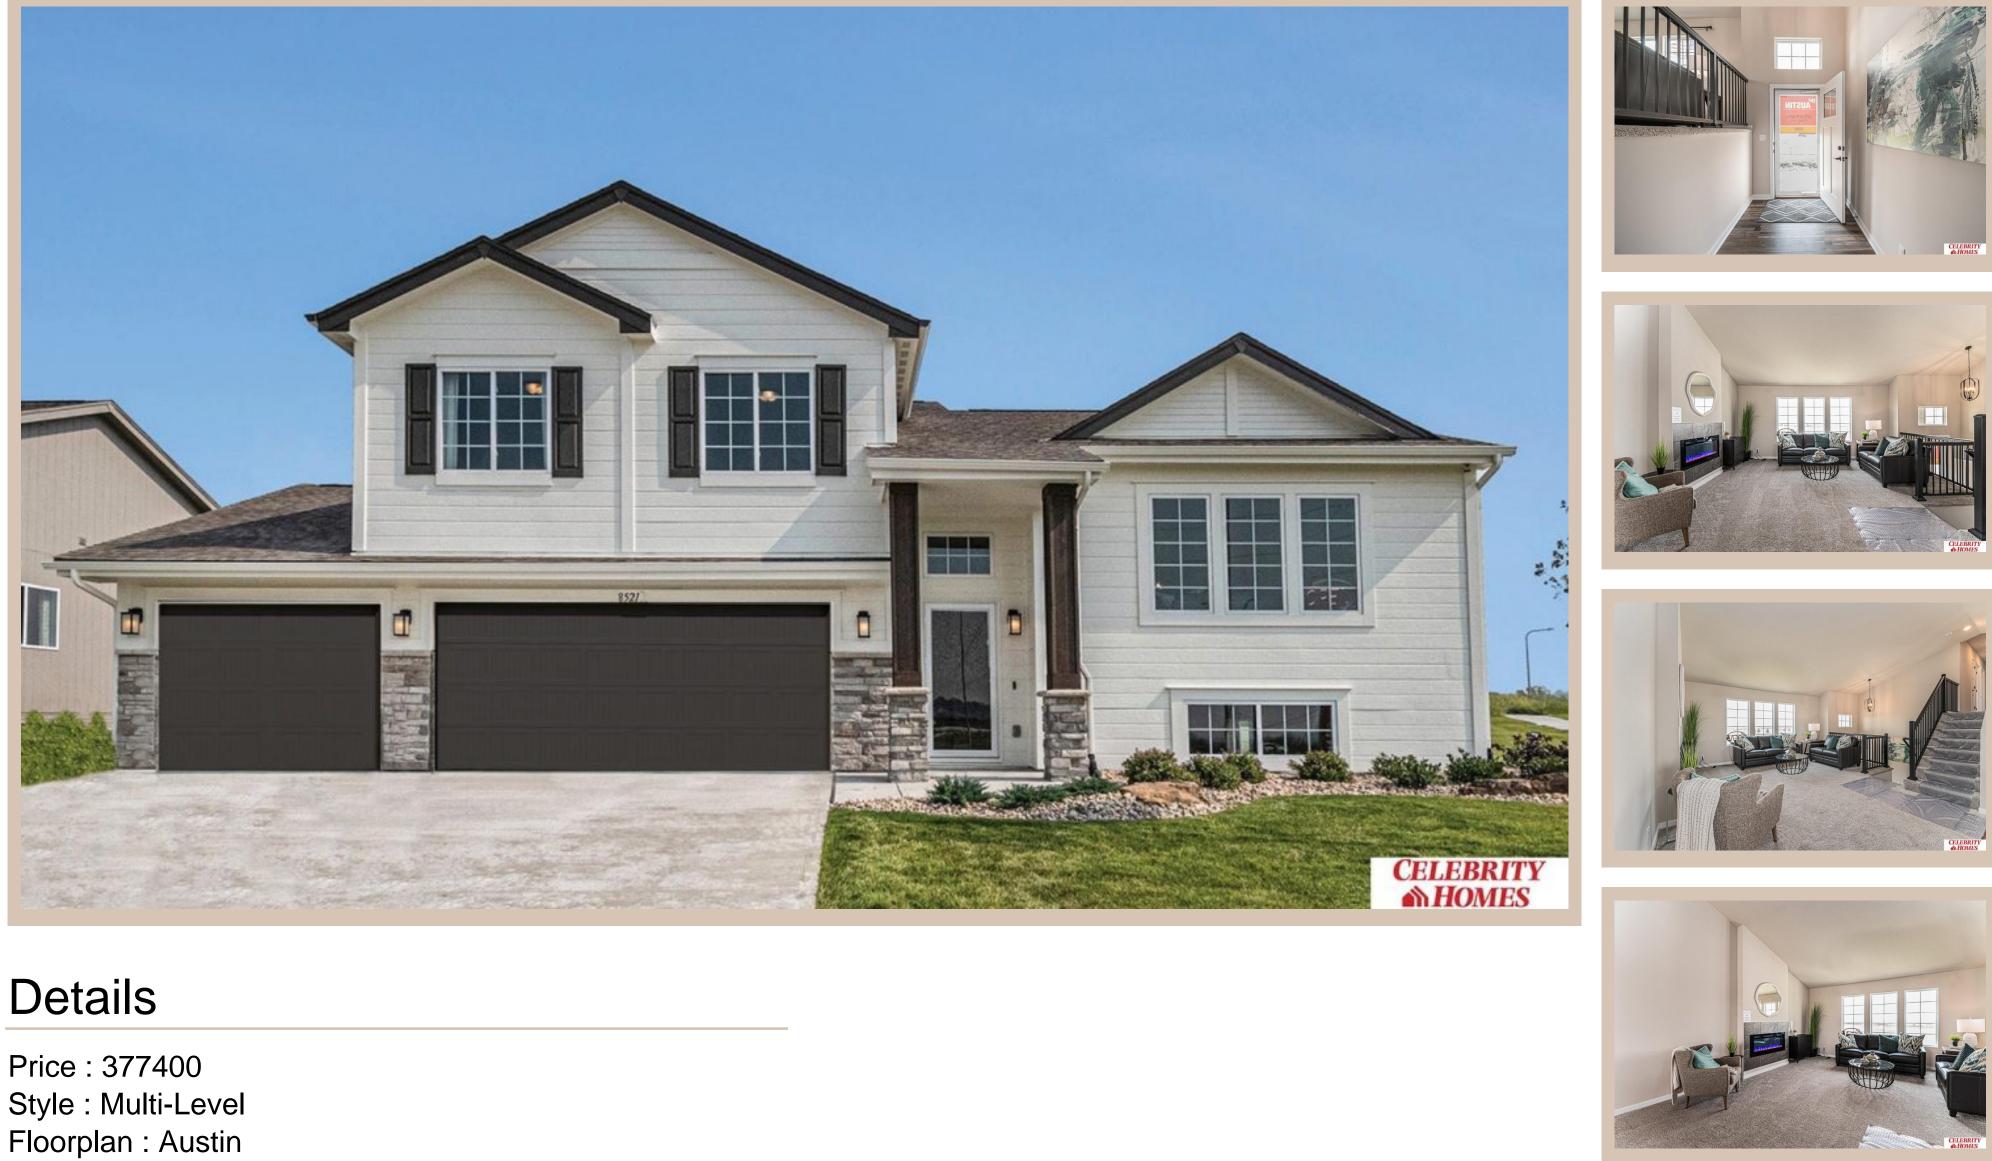

## 8513 S 179 Street, Omaha, Ne 68136

**Communities : Giles Pointe** Bedrooms: 3 Baths: 2 Sq Footage : 1870 Included : Welcome to The Austin by Celebrity Homes. A Grand Foyer welcomes you to this truly Open and Spacious Design. Once on the main floor, the Gathering Room is sure to impress with its' high ceilings and Electric Linear Fireplace. An Eat-In Island Kitchen with Dining Area is perfect for any size growing family. Need to entertain or just relax, the finished lower level is just PERFECT! And the additional daylight windows are the magic touch. A "Hidden Gem" of the Austin is its' upper level Laundry Room, close to bedrooms! Owner's Suite is appointed with a walk-in closet, <sup>3</sup>/<sub>4</sub> Bath with a Dual Vanity. Features of this 3 Bedroom, 2 Bath Home Include: Oversized 3 Car Garage with a Garage Door Opener, Refrigerator, Washer/Dryer Package, Quartz Countertops, Luxury Vinyl Panel Flooring (LVP) Package, Sprinkler System, Extended 2-10 Warranty Program, <sup>1</sup>/<sub>2</sub> Bath Rough-In, Professionally Installed Blinds, and that's just the start!(Pictures of Model Home) Price may reflect promotional discounts **Estimate Completion : 150 Days** 