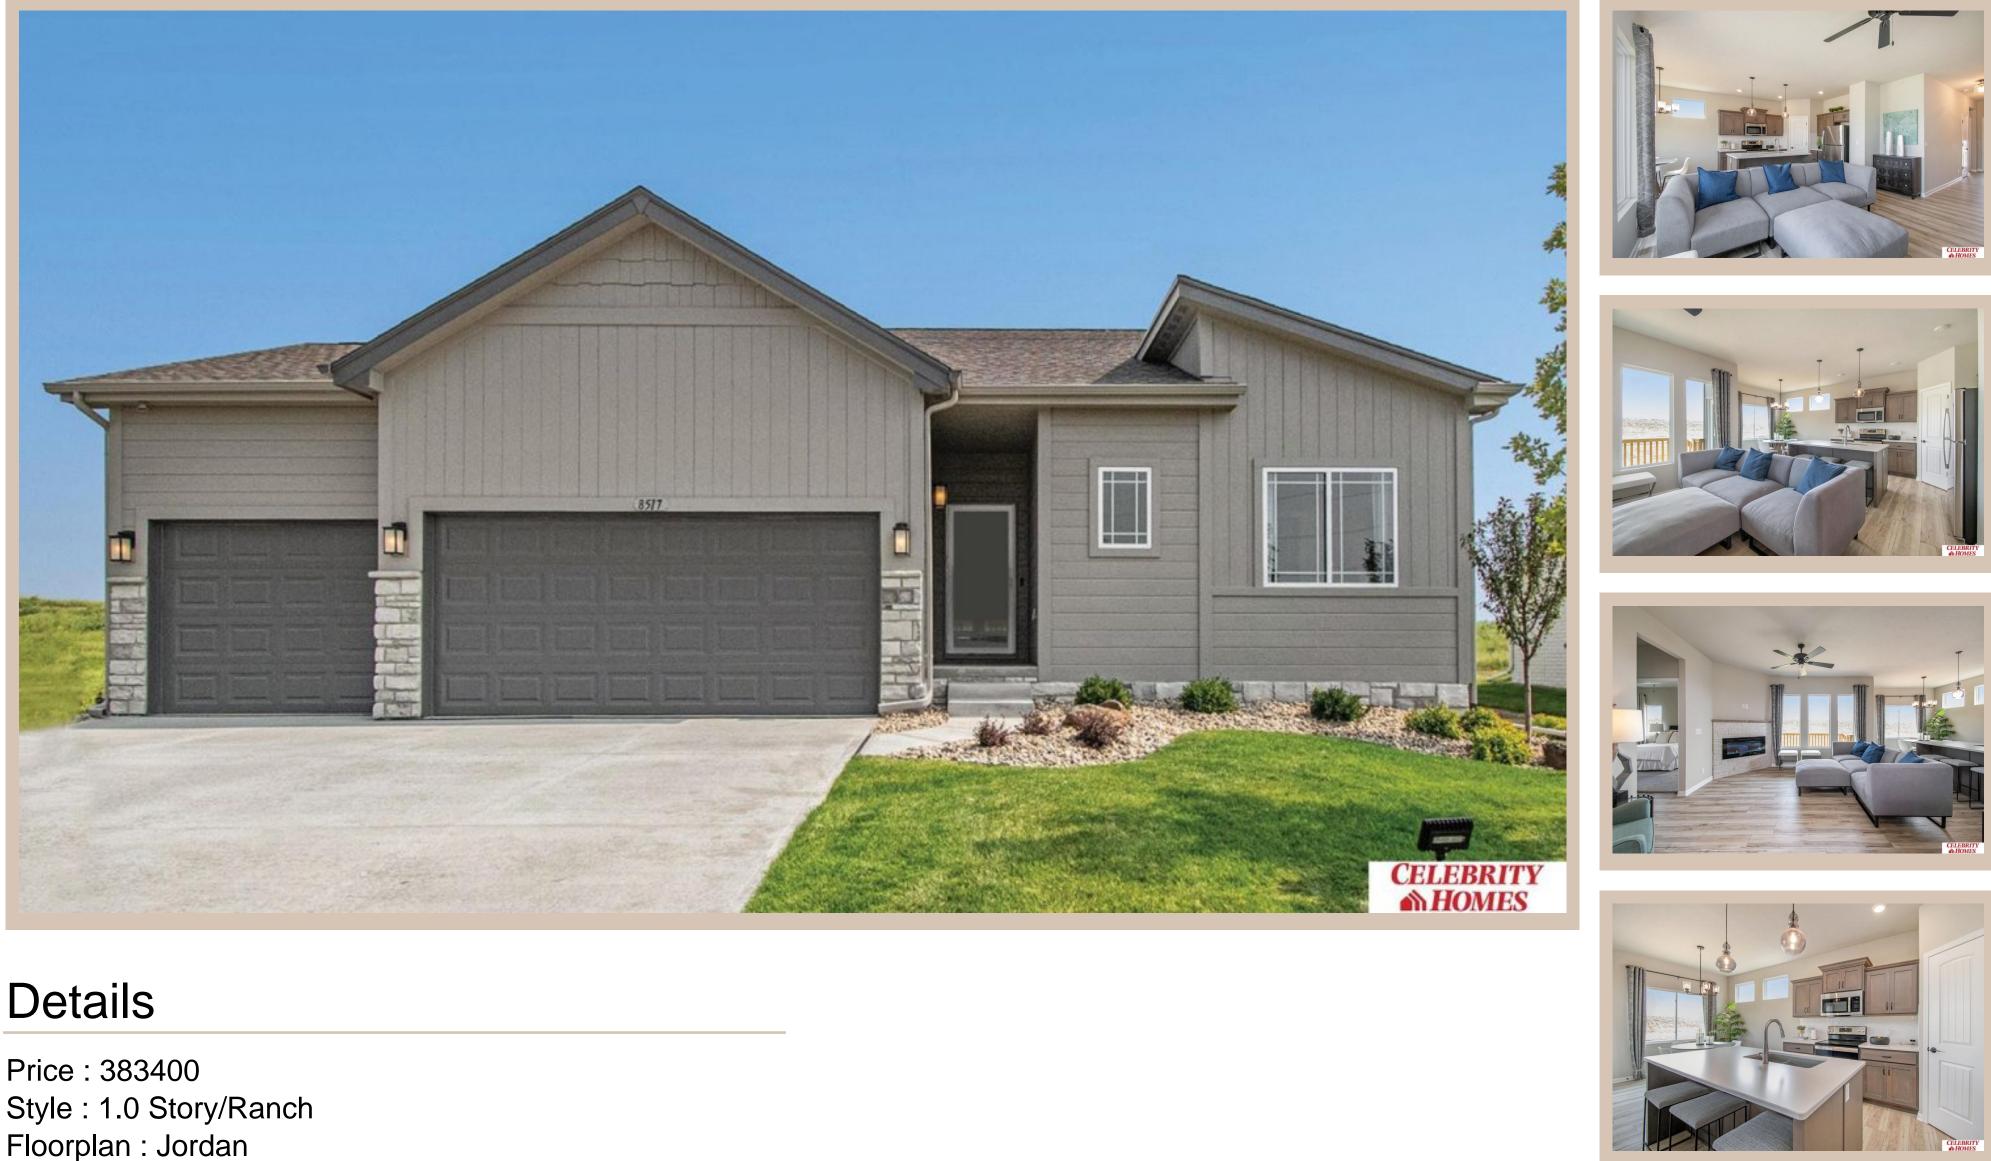

## 8509 S 179 Street, Omaha, Ne 68136

Price : 383400 Style : 1.0 Story/Ranch Floorplan : Jordan **Communities : Giles Pointe** Bedrooms: 3 Baths: 2 Sq Footage : 1920 Included : Welcome to The Jordan by Celebrity Homes. This Ranch Design offers 3 bedrooms on the main floor (2 on one side, 1 on the other)...with privacy for the Owner's Suite! The JORDAN Design has a spacious main floor Gathering Room leading into an Eat-In Island Kitchen and Dining Area. And with Raised Ceilings towering over 9', the main floor seems even more spacious. Need even more space, YOU GOT IT with a Finished Rec Room in

the Basement. Owner's Suite is appointed with a walk-in closet, <sup>3</sup>/<sub>4</sub> Privacy Bath Design with a Dual Vanity. Features of this 3 Bedroom, 2 Bath Home Include: 2 Car Garage with a Garage Door Opener, Refrigerator, Washer/Dryer Package, Quartz Countertops, Luxury Vinyl Panel Flooring (LVP) Package, Sprinkler System, Extended 2-10 Warranty Program, 3/4 Bath Rough-In, Professionally Installed Blinds, and that's just the start! (Pictures of Model Home) Price may reflect promotional discounts, if applicable **Estimate Completion : 180 Days** 