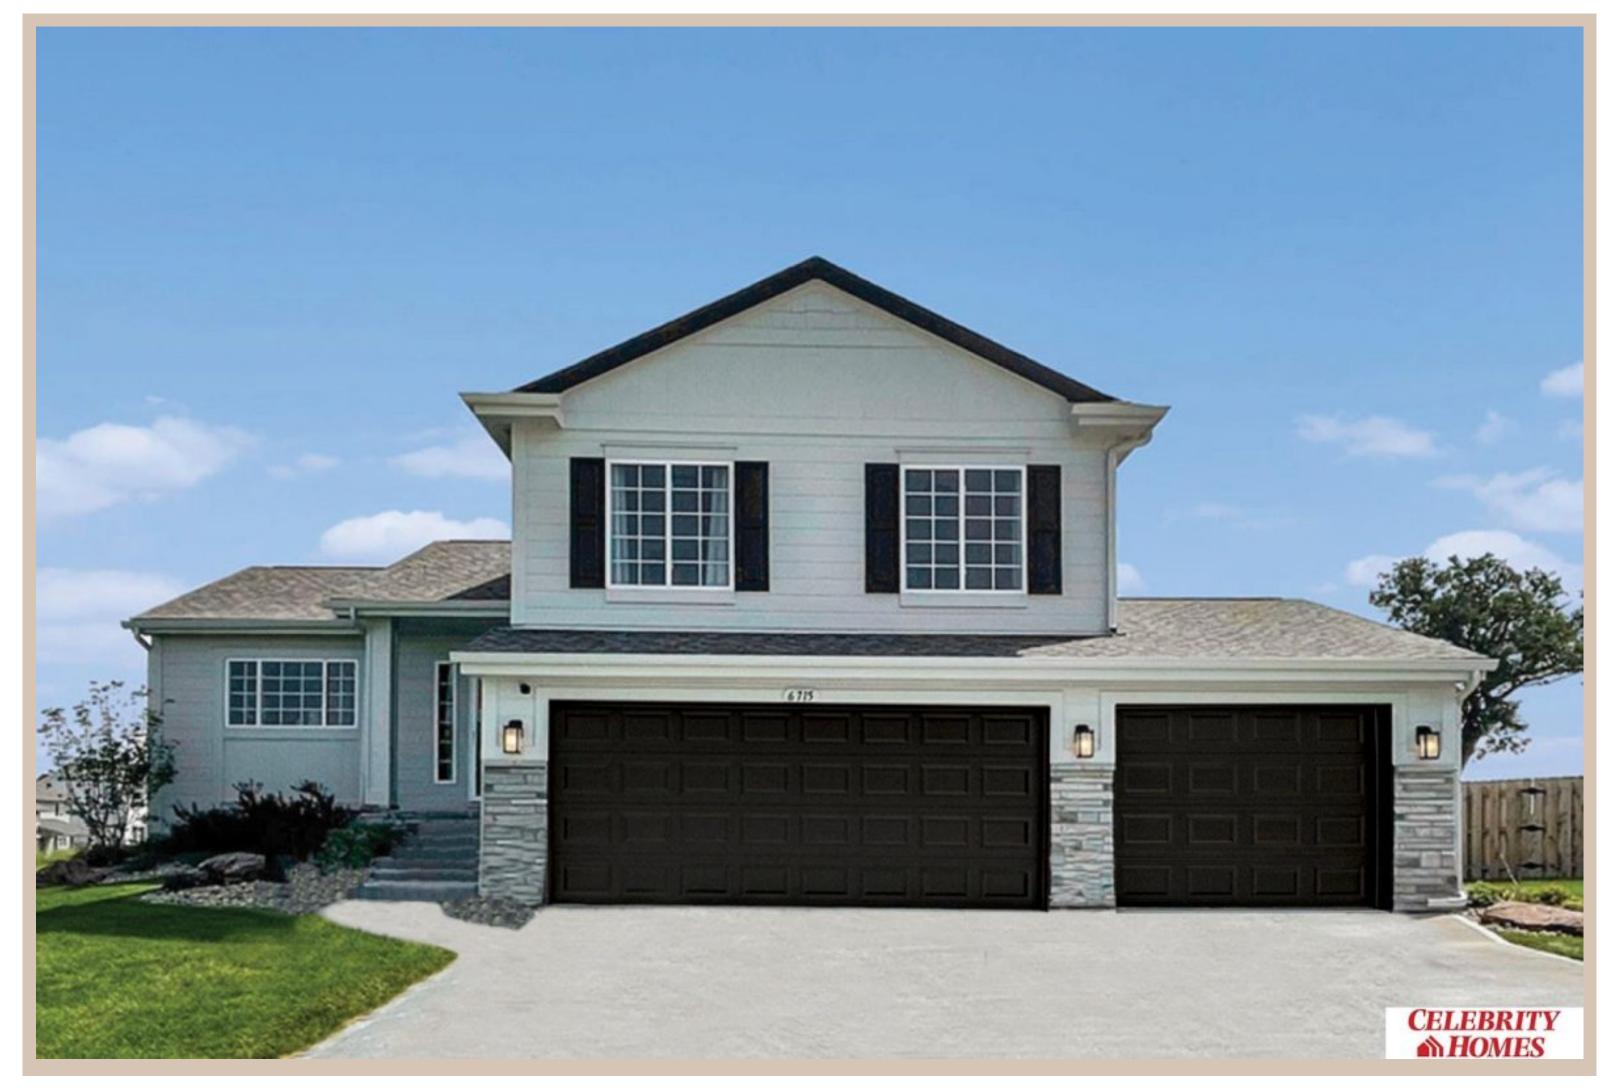

## Details

Price: 377400 Style: Multi-Level Floorplan: Weston

Communities: Giles Pointe

Bedrooms: 3 Baths: 3

Sq Footage: 1986

Included: Welcome to The Weston by Celebrity Homes. Think SPACIOUS when you think The Weston. You don't need to look at the square footage to tell you that this New Home has plenty of space. Starting with the Large Eat In Island Kitchen and Dining Area. A few steps away is the Gathering Room which is sure to impress with its' Electric Linear Fireplace. Need to entertain or just relax? The finished lower level is just PERFECT! A "Hidden Gem" of the Weston is its' upper level Laundry Room.. near all the bedrooms! Large Owner's Suite is appointed with a walk-in closet, 3/4 Bath with a Dual Vanity. Features of this 3 Bedroom, 3 Bath Home Include: 2 Car Garage with a Garage Door Opener, Refrigerator, Washer/Dryer Package, Quartz Countertops, Luxury Vinyl Panel Flooring (LVP) Package, Sprinkler System, Extended 2-10 Warranty Program, Professionally Installed Blinds, and that's just the start! (Pictures of Model Home) Price may reflect promotional discounts, if applicable