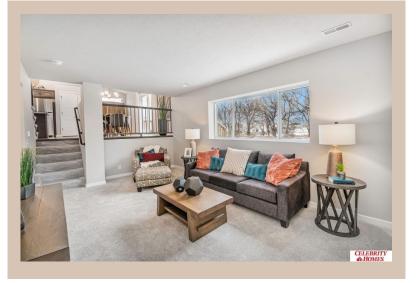

## Details

Price: 377400 Style: Multi-Level Floorplan: Weston

Communities: Giles Pointe

Bedrooms: 3 Baths: 3

Sq Footage: 1986

Included: Welcome to The Weston by Celebrity Homes. Think SPACIOUS when you think The Weston. You don't need to look at the square footage to tell you that this New Home has plenty of space. Starting with the Large Eat In Island Kitchen and Dining Area. A few steps away is the Gathering Room which is sure to impress with its' Electric Linear Fireplace. Need to entertain or just relax? The finished lower level is just PERFECT! A "Hidden Gem" of the Weston is its' upper level Laundry Room.. near all the bedrooms! Large Owner's Suite is appointed with a walk-in closet, 3/4 Bath with a Dual Vanity. Features of this 3 Bedroom, 3 Bath Home Include: 2 Car Garage with a Garage Door Opener, Refrigerator, Washer/Dryer Package, Quartz Countertops, Luxury Vinyl Panel Flooring (LVP) Package, Sprinkler System, Extended 2-10 Warranty Program, Professionally Installed Blinds, and that's just the start! (Pictures of Model Home) Price may reflect promotional discounts, if applicable