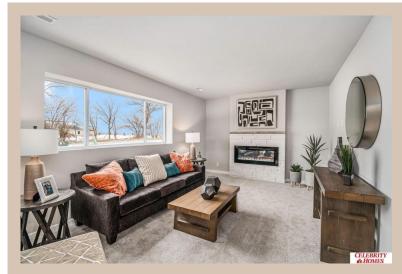

## Details

Price: 377400 Style: Multi-Level Floorplan: Weston

Communities: Giles Pointe

Bedrooms: 3 Baths: 3

Sq Footage: 1986

Included: Welcome to The Weston by Celebrity Homes. Think SPACIOUS when you think The Weston. You don't need to look at the square footage to tell you that this New Home has plenty of space. Starting with the Large Eat In Island Kitchen and Dining Area. A few steps away is the Gathering Room which is sure to impress with its' Electric Linear Fireplace. Need to entertain or just relax? The finished lower level is just PERFECT! A "Hidden Gem" of the Weston is its' upper level Laundry Room.. near all the bedrooms! Large Owner's Suite is appointed with a walk-in closet, 3/4 Bath with a Dual Vanity. Features of this 3 Bedroom, 3 Bath Home Include: 2 Car Garage with a Garage Door Opener, Refrigerator, Washer/Dryer Package, Quartz Countertops, Luxury Vinyl Panel Flooring (LVP) Package, Sprinkler System, Extended 2-10 Warranty Program, Professionally Installed Blinds, and that's just the start! (Pictures of Model Home) Price may reflect promotional discounts, if applicable