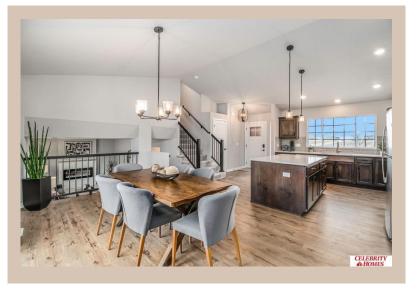

## Details

Price: 377400 Style: Multi-Level Floorplan: Weston

Communities: Giles Pointe

Bedrooms: 3 Baths: 3

Sq Footage: 1986

Included: Welcome to The Weston by Celebrity Homes. Think SPACIOUS when you think The Weston. You don't need to look at the square footage to tell you that this New Home has plenty of space. Starting with the Large Eat In Island Kitchen and Dining Area. A few steps away is the Gathering Room which is sure to impress with its' Electric Linear Fireplace. Need to entertain or just relax? The finished lower level is just PERFECT! A "Hidden Gem" of the Weston is its' upper level Laundry Room.. near all the bedrooms! Large Owner's Suite is appointed with a walk-in closet, 3/4 Bath with a Dual Vanity. Features of this 3 Bedroom, 3 Bath Home Include: 2 Car Garage with a Garage Door Opener, Refrigerator, Washer/Dryer Package, Quartz Countertops, Luxury Vinyl Panel Flooring (LVP) Package, Sprinkler System, Extended 2-10 Warranty Program, Professionally Installed Blinds, and that's just the start! (Pictures of Model Home) Price may reflect promotional discounts, if applicable