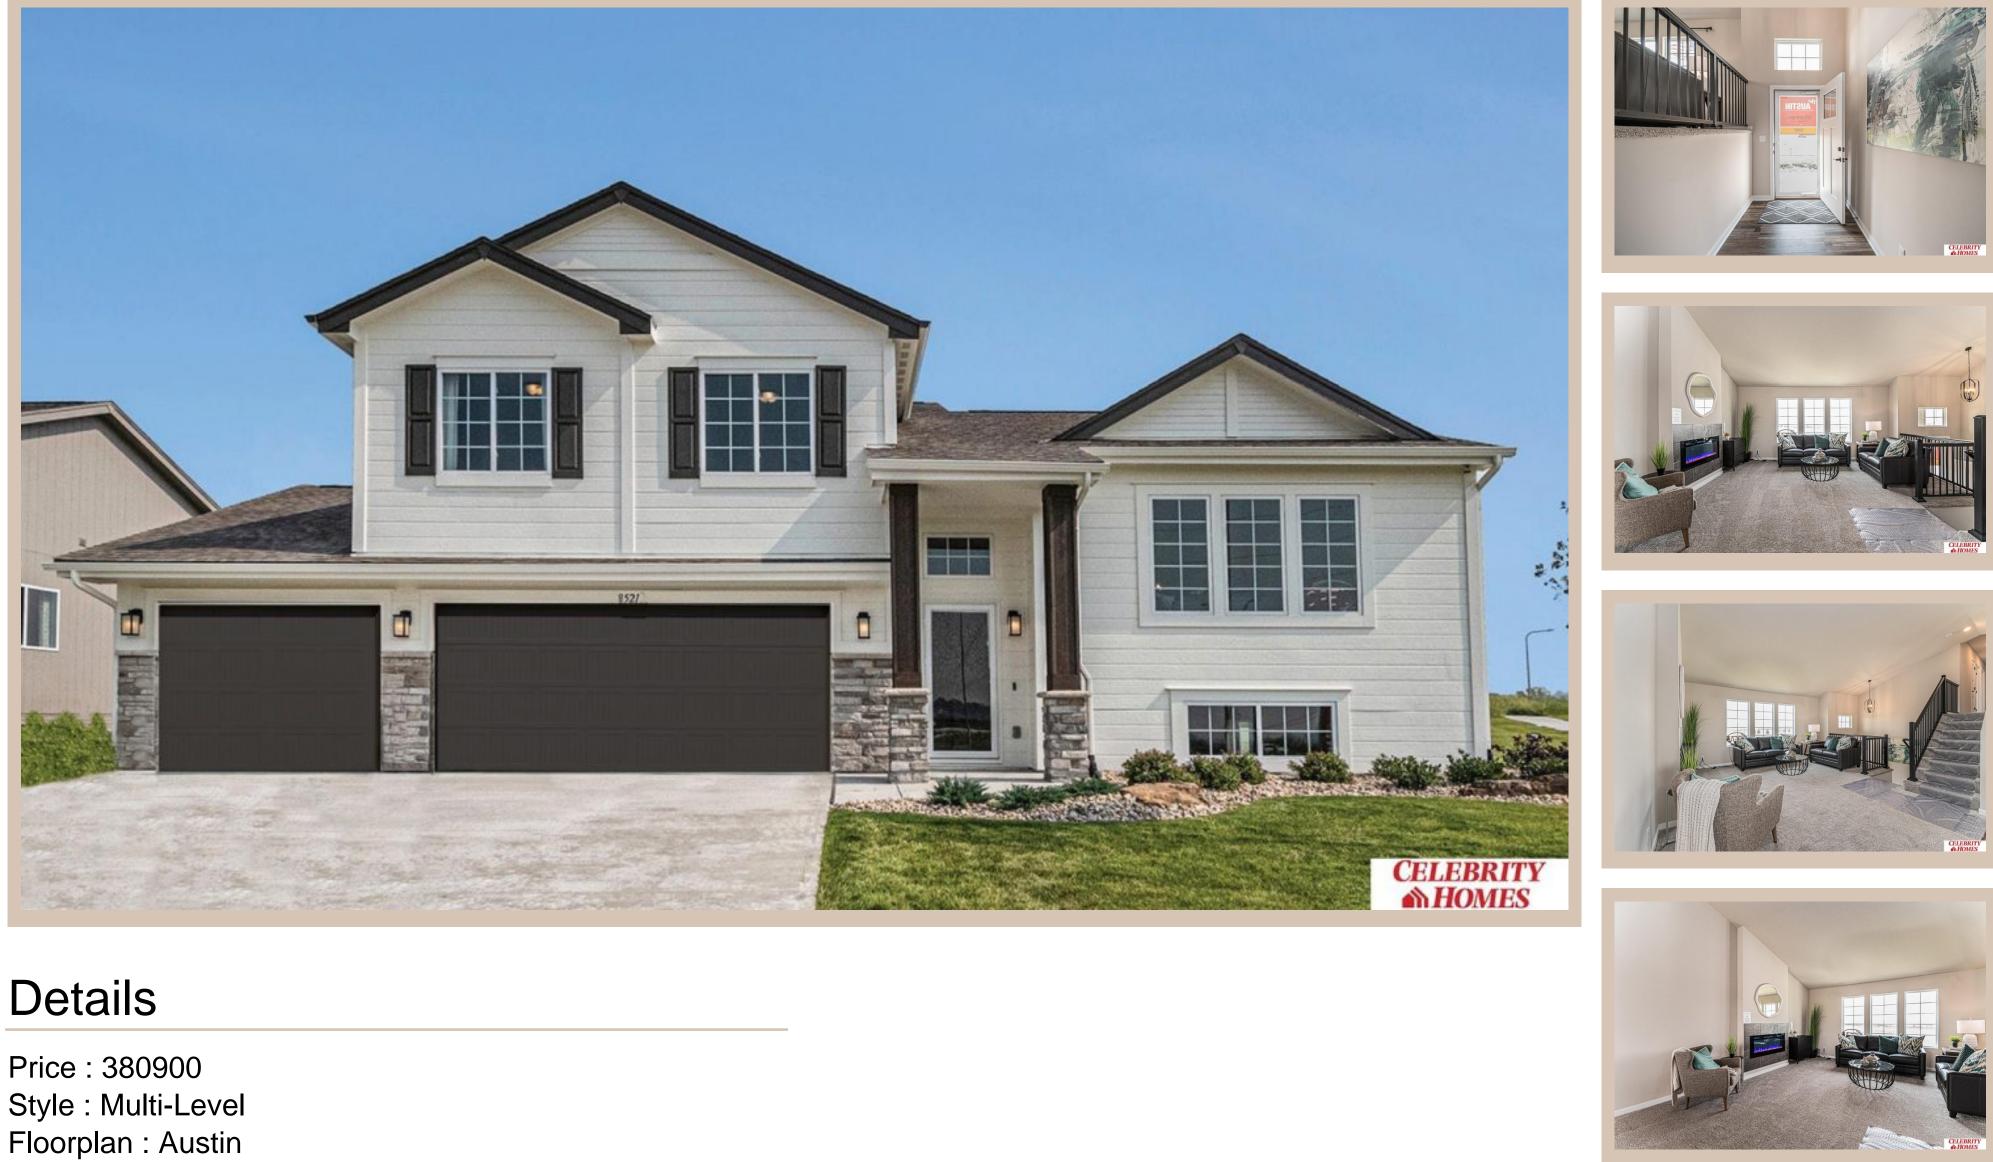

## 8417 S 179 Street, Omaha, Ne 68136

**Communities : Giles Pointe** Bedrooms: 3 Baths: 2 Sq Footage : 1389 Included : Welcome to The Austin by Celebrity Homes. A Grand Foyer welcomes you to this truly Open and Spacious Design. Once on the main floor, the Gathering Room is sure to impress with its' high ceilings and Electric Linear Fireplace. An Eat-In Island Kitchen with Dining Area is perfect for any size growing family. Need to entertain or just relax, the finished lower level is just PERFECT! And the additional daylight windows are the magic touch. A "Hidden Gem" of the Austin is its' upper level Laundry Room, close to bedrooms! Owner's Suite is appointed with a walk-in closet, <sup>3</sup>/<sub>4</sub> Bath with a Dual Vanity. Features of this 3 Bedroom, 2 Bath Home Include: Oversized 3 Car Garage with a Garage Door Opener, Refrigerator, Washer/Dryer Package, Quartz Countertops, Luxury Vinyl Panel Flooring (LVP) Package, Sprinkler System, Extended 2-10 Warranty Program, <sup>1</sup>/<sub>2</sub> Bath Rough-In, Professionally Installed Blinds, and that's just the start!(Pictures of Model Home) Price may reflect promotional discounts **Estimate Completion : 180 Days** 