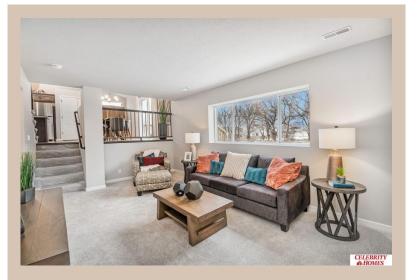

## Details

Price: 378672 Style : Multi-Level Floorplan: Weston

Communities: Giles Pointe

Bedrooms: 3 Baths: 3

Sq Footage: 1986

Included: Welcome to The Weston by Celebrity Homes. Think SPACIOUS when you think The Weston. You don't need to look at the square footage to tell you that this New Home has plenty of space. Starting with the Large Eat In Island Kitchen and Dining Area. A few steps away is the Gathering Room which is sure to impress with its' Electric Linear Fireplace. Need to entertain or just relax? The finished lower level is just PERFECT! A "Hidden Gem" of the Weston is its' upper level Laundry Room.. near all the bedrooms! Large Owner's Suite is appointed with a walk-in closet, 3/4 Bath with a Dual Vanity. Features of this 3 Bedroom, 3 Bath Home Include: 2 Car Garage with a Garage Door Opener, Refrigerator, Washer/Dryer Package, Quartz Countertops, Luxury Vinyl Panel Flooring (LVP) Package, Sprinkler System, Extended 2-10 Warranty Program, Professionally Installed Blinds, and that's just the start! (Pictures of Model Home) Price may reflect promotional discounts, if applicable