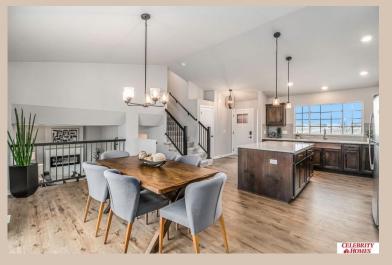

## Details

Price: 378672 Style : Multi-Level Floorplan: Weston

Communities: Giles Pointe

Bedrooms: 3 Baths: 3

Sq Footage: 1986

Included: Welcome to The Weston by Celebrity Homes. Think SPACIOUS when you think The Weston. You don't need to look at the square footage to tell you that this New Home has plenty of space. Starting with the Large Eat In Island Kitchen and Dining Area. A few steps away is the Gathering Room which is sure to impress with its' Electric Linear Fireplace. Need to entertain or just relax? The finished lower level is just PERFECT! A "Hidden Gem" of the Weston is its' upper level Laundry Room.. near all the bedrooms! Large Owner's Suite is appointed with a walk-in closet, 3/4 Bath with a Dual Vanity. Features of this 3 Bedroom, 3 Bath Home Include: 2 Car Garage with a Garage Door Opener, Refrigerator, Washer/Dryer Package, Quartz Countertops, Luxury Vinyl Panel Flooring (LVP) Package, Sprinkler System, Extended 2-10 Warranty Program, Professionally Installed Blinds, and that's just the start! (Pictures of Model Home) Price may reflect promotional discounts, if applicable