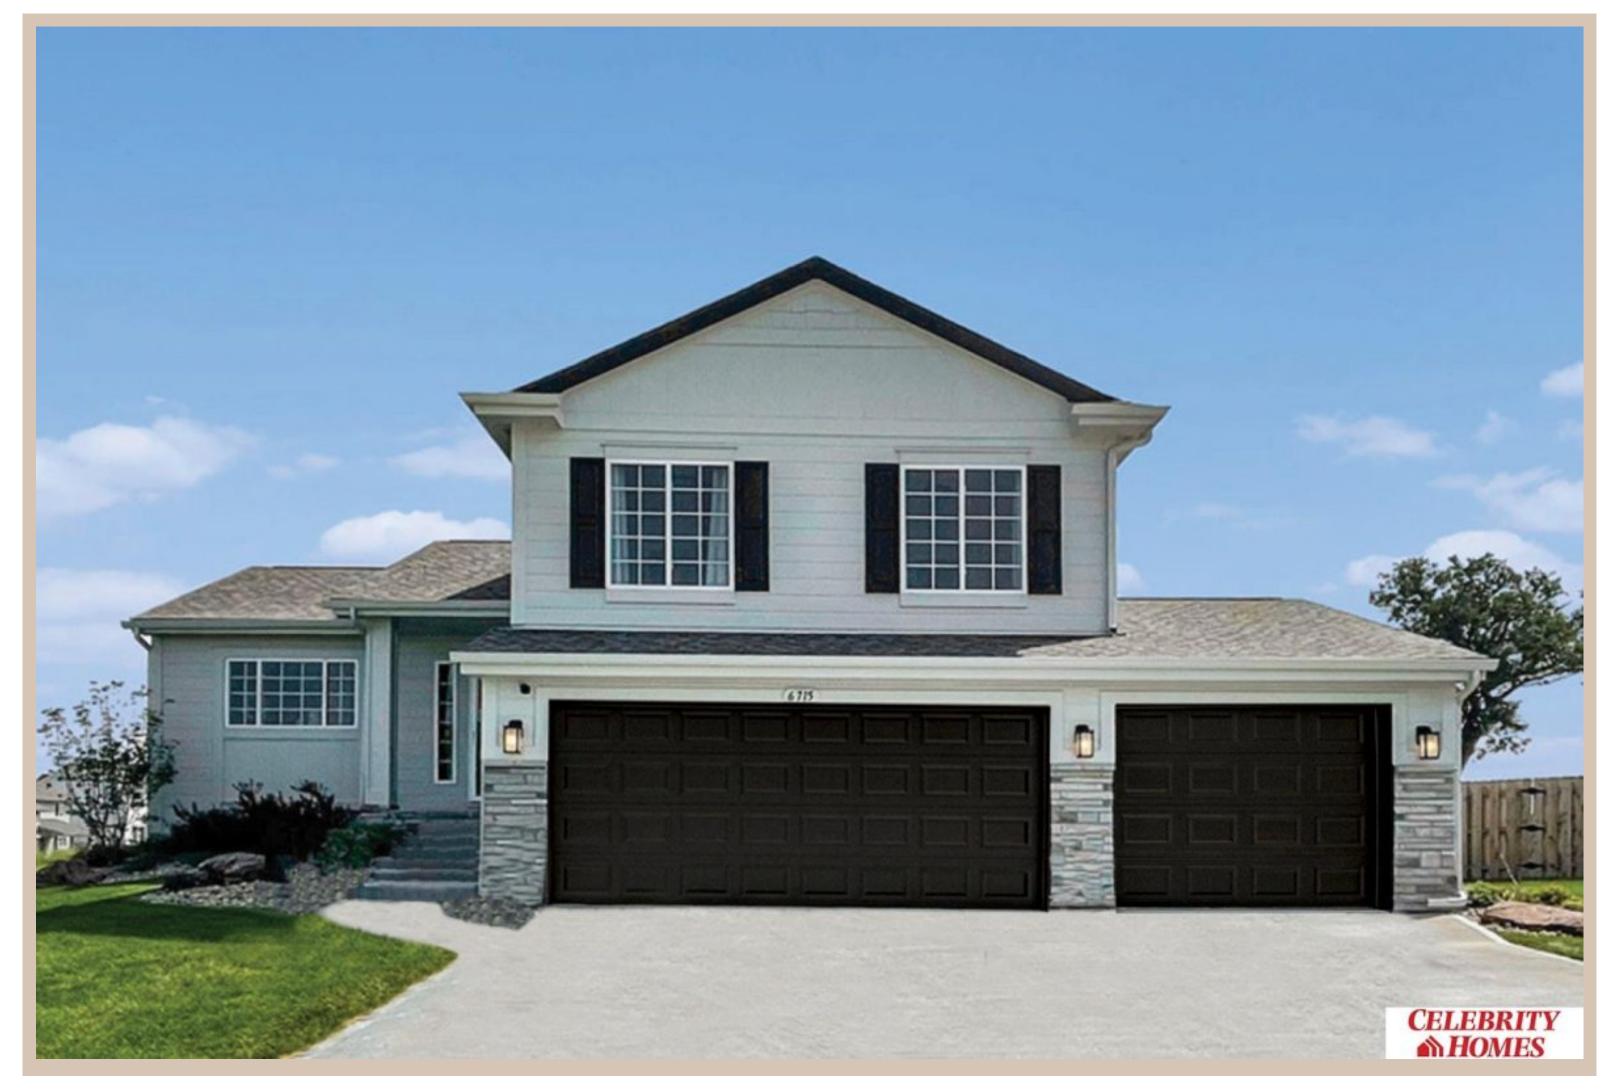

## Details

Price: 378672 Style : Multi-Level Floorplan: Weston

Communities: Giles Pointe

Bedrooms: 3 Baths: 3

Sq Footage: 1986

Included: Welcome to The Weston by Celebrity Homes. Think SPACIOUS when you think The Weston. You don't need to look at the square footage to tell you that this New Home has plenty of space. Starting with the Large Eat In Island Kitchen and Dining Area. A few steps away is the Gathering Room which is sure to impress with its' Electric Linear Fireplace. Need to entertain or just relax? The finished lower level is just PERFECT! A "Hidden Gem" of the Weston is its' upper level Laundry Room.. near all the bedrooms! Large Owner's Suite is appointed with a walk-in closet, 3/4 Bath with a Dual Vanity. Features of this 3 Bedroom, 3 Bath Home Include: 2 Car Garage with a Garage Door Opener, Refrigerator, Washer/Dryer Package, Quartz Countertops, Luxury Vinyl Panel Flooring (LVP) Package, Sprinkler System, Extended 2-10 Warranty Program, Professionally Installed Blinds, and that's just the start! (Pictures of Model Home) Price may reflect promotional discounts, if applicable