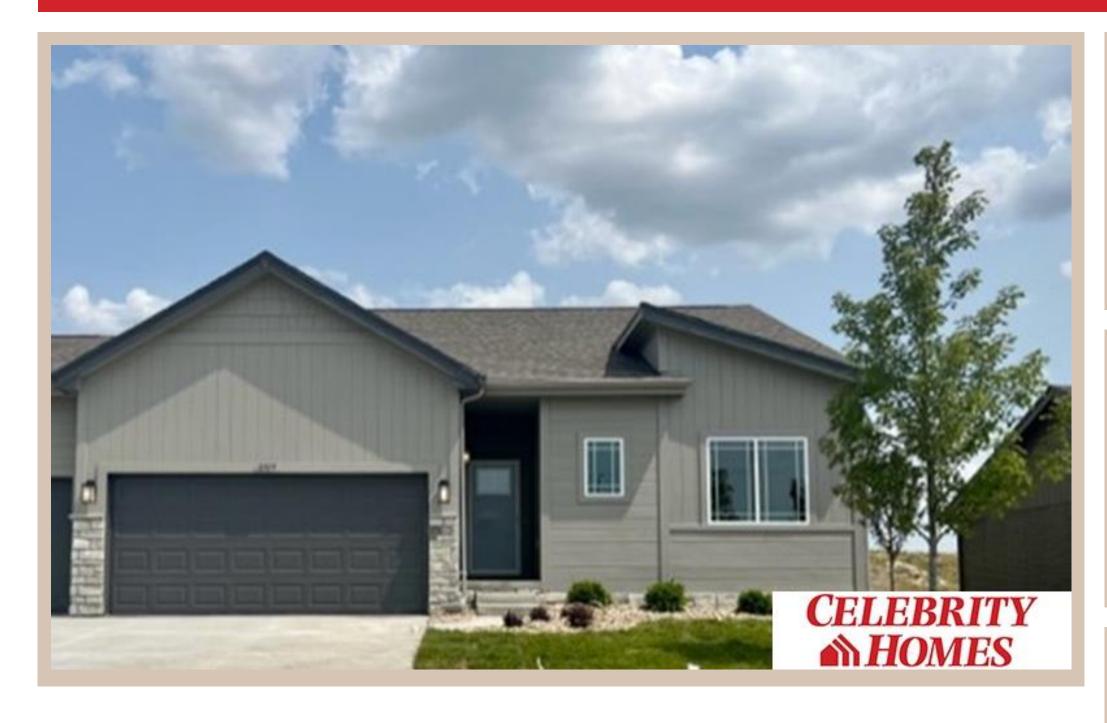

## 8358 S 179 Street, Omaha, Ne 68136

Scan the code above with your mobile device or click it to go directly to the Celebrity Homes & Townhomes website for 8358 S 179 Street, Omaha, Ne 68136

## **Details**

Price: 361900

Style: 1.0 Story/Ranch Floorplan: Jordan

Communities: Giles Pointe

Bedrooms: 3 Baths: 2

Sq Footage: 1879

Included: Welcome to The Jordan by Celebrity Homes. This Ranch Design offers 3 bedrooms on the main floor (2 on one side, 1 on the other)...with privacy for the Owner's Suite! The JORDAN Design has a spacious main floor Gathering Room leading into an Eat-In Island Kitchen and Dining Area. And with Raised Ceilings towering over 9', the main floor seems even more spacious. Need even more space, YOU GOT IT with a Finished Rec Room in the Basement. Owner's Suite is appointed with a walk-in closet, 3/4 Privacy Bath Design with a Dual Vanity. Features of this 3 Bedroom, 2 Bath Home Include: 2 Car Garage with a Garage Door Opener, Refrigerator, Washer/Dryer Package, Quartz Countertops, Luxury Vinyl Panel Flooring (LVP) Package, Sprinkler System, Extended 2-10 Warranty Program, 3/4 Bath Rough-In, Professionally Installed Blinds, and that's just the start! (Pictures of Model Home) Price may reflect promotional discounts, if applicable