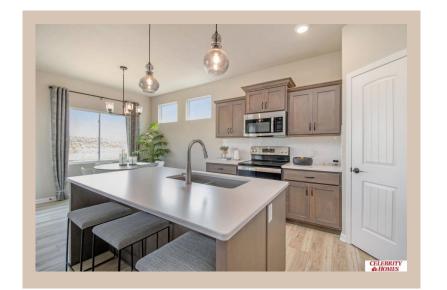

## **Details**

Price: 361900

Style: 1.0 Story/Ranch Floorplan: Jordan

Communities: Giles Pointe

Bedrooms: 3 Baths: 2

Sq Footage: 1879

Included: Welcome to The Jordan by Celebrity Homes. This Ranch Design offers 3 bedrooms on the main floor (2 on one side, 1 on the other)...with privacy for the Owner's Suite! The JORDAN Design has a spacious main floor Gathering Room leading into an Eat-In Island Kitchen and Dining Area. And with Raised Ceilings towering over 9', the main floor seems even more spacious. Need even more space, YOU GOT IT with a Finished Rec Room in the Basement. Owner's Suite is appointed with a walk-in closet, 3/4 Privacy Bath Design with a Dual Vanity. Features of this 3 Bedroom, 2 Bath Home Include: 2 Car Garage with a Garage Door Opener, Refrigerator, Washer/Dryer Package, Quartz Countertops, Luxury Vinyl Panel Flooring (LVP) Package, Sprinkler System, Extended 2-10 Warranty Program, 3/4 Bath Rough-In, Professionally Installed Blinds, and that's just the start! (Pictures of Model Home) Price may reflect promotional discounts, if applicable