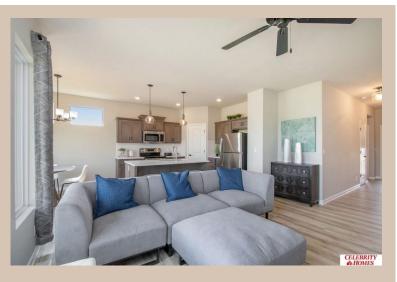

## **Details**

Price: 361900

Style: 1.0 Story/Ranch Floorplan: Jordan

Communities: Giles Pointe

Bedrooms: 3 Baths: 2

Sq Footage: 1879

Included: Welcome to The Jordan by Celebrity Homes. This Ranch Design offers 3 bedrooms on the main floor (2 on one side, 1 on the other)...with privacy for the Owner's Suite! The JORDAN Design has a spacious main floor Gathering Room leading into an Eat-In Island Kitchen and Dining Area. And with Raised Ceilings towering over 9', the main floor seems even more spacious. Need even more space, YOU GOT IT with a Finished Rec Room in the Basement. Owner's Suite is appointed with a walk-in closet, 3/4 Privacy Bath Design with a Dual Vanity. Features of this 3 Bedroom, 2 Bath Home Include: 2 Car Garage with a Garage Door Opener, Refrigerator, Washer/Dryer Package, Quartz Countertops, Luxury Vinyl Panel Flooring (LVP) Package, Sprinkler System, Extended 2-10 Warranty Program, 3/4 Bath Rough-In, Professionally Installed Blinds, and that's just the start! (Pictures of Model Home) Price may reflect promotional discounts, if applicable