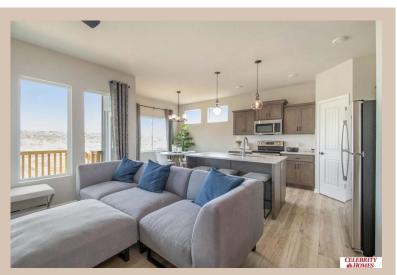

## **Details**

Price: 361900

Style: 1.0 Story/Ranch Floorplan: Jordan

Communities: Giles Pointe

Bedrooms: 3 Baths: 2

Sq Footage: 1879

Included: Welcome to The Jordan by Celebrity Homes. This Ranch Design offers 3 bedrooms on the main floor (2 on one side, 1 on the other)...with privacy for the Owner's Suite! The JORDAN Design has a spacious main floor Gathering Room leading into an Eat-In Island Kitchen and Dining Area. And with Raised Ceilings towering over 9', the main floor seems even more spacious. Need even more space, YOU GOT IT with a Finished Rec Room in the Basement. Owner's Suite is appointed with a walk-in closet, 3/4 Privacy Bath Design with a Dual Vanity. Features of this 3 Bedroom, 2 Bath Home Include: 2 Car Garage with a Garage Door Opener, Refrigerator, Washer/Dryer Package, Quartz Countertops, Luxury Vinyl Panel Flooring (LVP) Package, Sprinkler System, Extended 2-10 Warranty Program, 3/4 Bath Rough-In, Professionally Installed Blinds, and that's just the start! (Pictures of Model Home) Price may reflect promotional discounts, if applicable