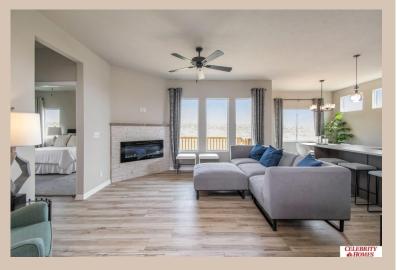

## **Details**

Price: 361900

Style: 1.0 Story/Ranch Floorplan: Jordan

Communities: Giles Pointe

Bedrooms: 3 Baths: 2

Sq Footage: 1879

Included: Welcome to The Jordan by Celebrity Homes. This Ranch Design offers 3 bedrooms on the main floor (2 on one side, 1 on the other)...with privacy for the Owner's Suite! The JORDAN Design has a spacious main floor Gathering Room leading into an Eat-In Island Kitchen and Dining Area. And with Raised Ceilings towering over 9', the main floor seems even more spacious. Need even more space, YOU GOT IT with a Finished Rec Room in the Basement. Owner's Suite is appointed with a walk-in closet, 3/4 Privacy Bath Design with a Dual Vanity. Features of this 3 Bedroom, 2 Bath Home Include: 2 Car Garage with a Garage Door Opener, Refrigerator, Washer/Dryer Package, Quartz Countertops, Luxury Vinyl Panel Flooring (LVP) Package, Sprinkler System, Extended 2-10 Warranty Program, 3/4 Bath Rough-In, Professionally Installed Blinds, and that's just the start! (Pictures of Model Home) Price may reflect promotional discounts, if applicable