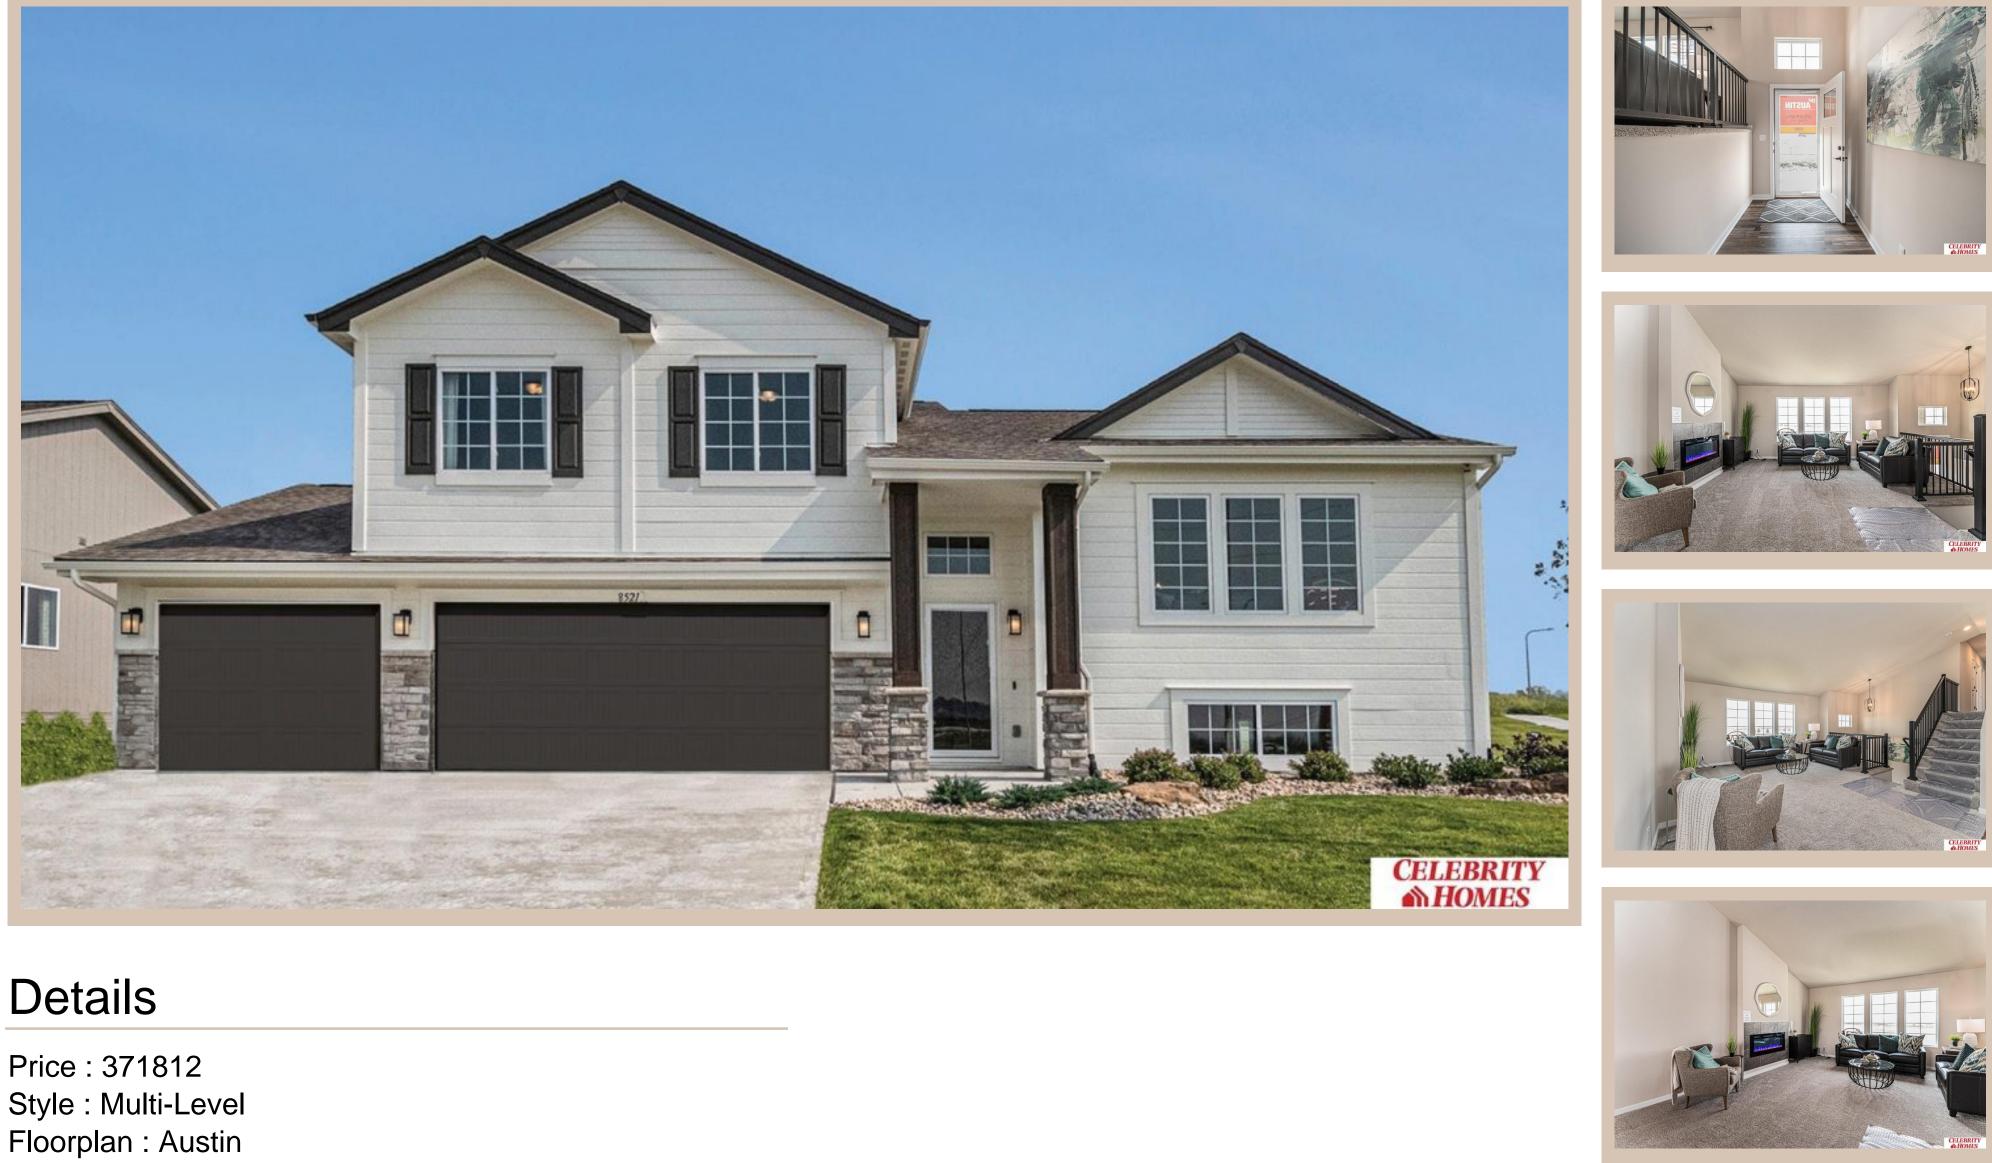

## 8357 S 178 Street, Omaha, Ne 68136

**Communities : Giles Pointe** Bedrooms: 3 Baths: 2 Sq Footage : 1870 Included : Welcome to The Austin by Celebrity Homes. A Grand Foyer welcomes you to this truly Open and Spacious Design. Once on the main floor, the Gathering Room is sure to impress with its' high ceilings and Electric Linear Fireplace. An Eat-In Island Kitchen with Dining Area is perfect for any size growing family. Need to entertain or just relax, the finished lower level is just PERFECT! And the additional daylight windows are the magic touch. A "Hidden Gem" of the Austin is its' upper level Laundry Room, close to bedrooms! Owner's Suite is appointed with a walk-in closet, <sup>3</sup>/<sub>4</sub> Bath with a Dual Vanity. Features of this 3 Bedroom, 2 Bath Home Include: Oversized 3 Car Garage with a Garage Door Opener, Refrigerator, Washer/Dryer Package, Quartz Countertops, Luxury Vinyl Panel Flooring (LVP) Package, Sprinkler System, Extended 2-10 Warranty Program, <sup>1</sup>/<sub>2</sub> Bath Rough-In, Professionally Installed Blinds, and that's just the start!(Pictures of Model Home) Price may reflect promotional discounts Estimate Completion : 60 Days