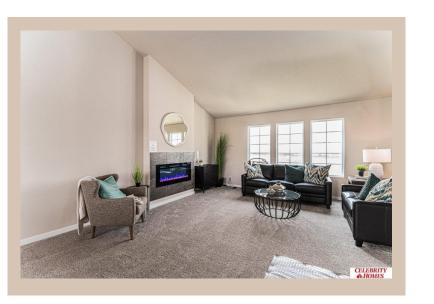

## **Details**

Price: 381400 Style: Multi-Level Floorplan: Austin

Communities: Majestic 178 Replat 1

Bedrooms: 3 Baths: 2

Sq Footage : 1870

Included: Welcome to The Austin by Celebrity Homes. A Grand Foyer welcomes you to this truly Open and Spacious Design. Once on the main floor, the Gathering Room is sure to impress with its' high ceilings and Electric Linear Fireplace. An Eat-In Island Kitchen with Dining Area is perfect for any size growing family. Need to entertain or just relax, the finished lower level is just PERFECT! And the additional daylight windows are the magic touch. A "Hidden Gem" of the Austin is its' upper level Laundry Room, close to bedrooms! Owner's Suite is appointed with a walk-in closet, 3/4 Bath with a Dual Vanity. Features of this 3 Bedroom, 2 Bath Home Include: Oversized 2 Car Garage with a Garage Door Opener, Refrigerator, Washer/Dryer Package, Quartz Countertops, Luxury Vinyl Panel Flooring (LVP) Package, Sprinkler System, Extended 2-10 Warranty Program, ½ Bath Rough-In, Professionally Installed Blinds, & that's just the start!(Pictures of Model Home) Price may reflect promotional offer