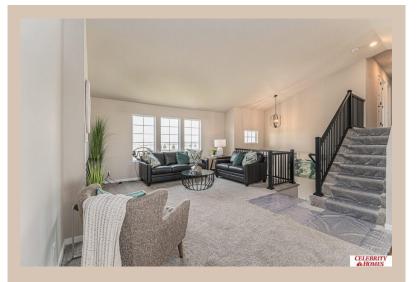

## **Details**

Price: 381400 Style: Multi-Level Floorplan: Austin

Communities: Majestic 178 Replat 1

Bedrooms: 3 Baths: 2

Sq Footage : 1870

Included: Welcome to The Austin by Celebrity Homes. A Grand Foyer welcomes you to this truly Open and Spacious Design. Once on the main floor, the Gathering Room is sure to impress with its' high ceilings and Electric Linear Fireplace. An Eat-In Island Kitchen with Dining Area is perfect for any size growing family. Need to entertain or just relax, the finished lower level is just PERFECT! And the additional daylight windows are the magic touch. A "Hidden Gem" of the Austin is its' upper level Laundry Room, close to bedrooms! Owner's Suite is appointed with a walk-in closet, 3/4 Bath with a Dual Vanity. Features of this 3 Bedroom, 2 Bath Home Include: Oversized 2 Car Garage with a Garage Door Opener, Refrigerator, Washer/Dryer Package, Quartz Countertops, Luxury Vinyl Panel Flooring (LVP) Package, Sprinkler System, Extended 2-10 Warranty Program, ½ Bath Rough-In, Professionally Installed Blinds, & that's just the start!(Pictures of Model Home) Price may reflect promotional offer