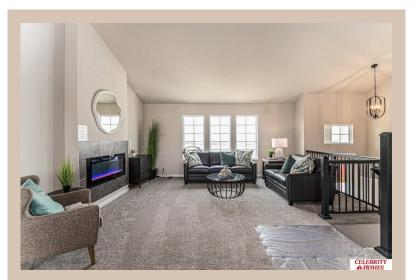

## **Details**

Price: 381400 Style: Multi-Level Floorplan: Austin

Communities: Majestic 178 Replat 1

Bedrooms: 3 Baths: 2

Sq Footage : 1870

Included: Welcome to The Austin by Celebrity Homes. A Grand Foyer welcomes you to this truly Open and Spacious Design. Once on the main floor, the Gathering Room is sure to impress with its' high ceilings and Electric Linear Fireplace. An Eat-In Island Kitchen with Dining Area is perfect for any size growing family. Need to entertain or just relax, the finished lower level is just PERFECT! And the additional daylight windows are the magic touch. A "Hidden Gem" of the Austin is its' upper level Laundry Room, close to bedrooms! Owner's Suite is appointed with a walk-in closet, 3/4 Bath with a Dual Vanity. Features of this 3 Bedroom, 2 Bath Home Include: Oversized 2 Car Garage with a Garage Door Opener, Refrigerator, Washer/Dryer Package, Quartz Countertops, Luxury Vinyl Panel Flooring (LVP) Package, Sprinkler System, Extended 2-10 Warranty Program, ½ Bath Rough-In, Professionally Installed Blinds, & that's just the start!(Pictures of Model Home) Price may reflect promotional offer