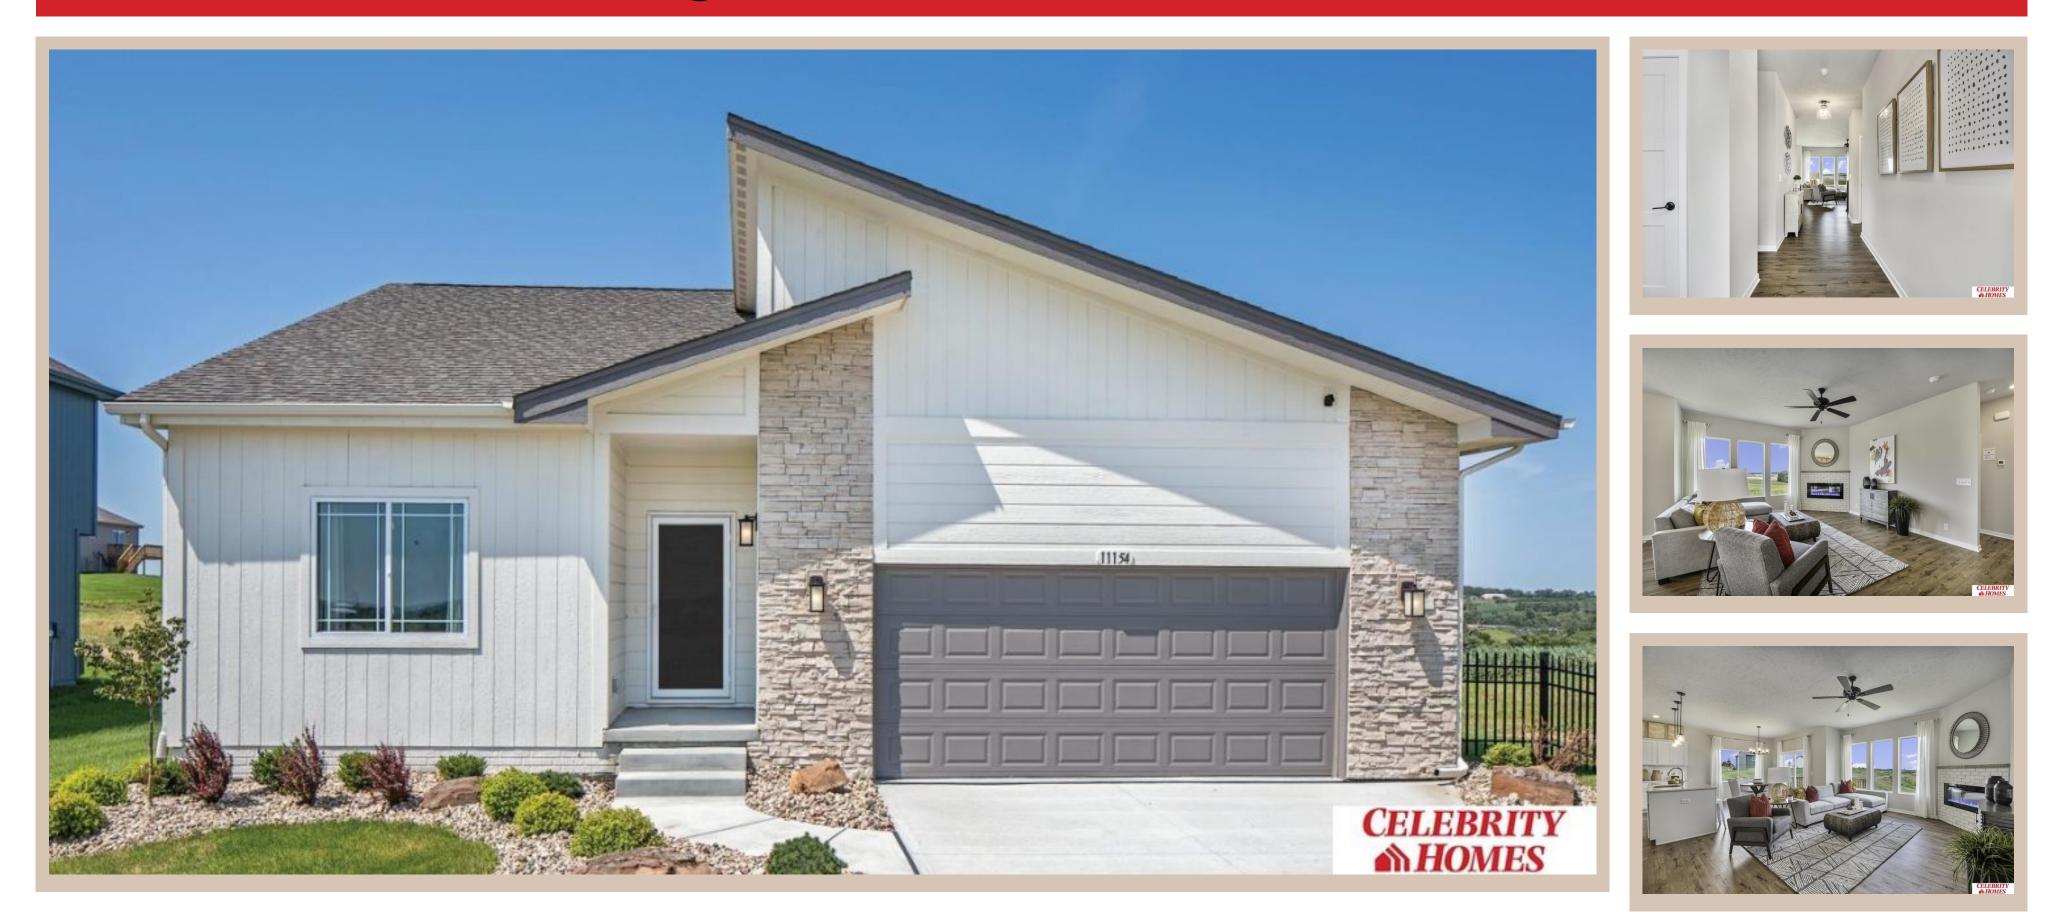

## Details

Price : 394400 Style : 1.0 Story/Ranch Floorplan : Concord Communities : Majestic 178 Replat 1 Bedrooms: 3 Baths: 2 Sq Footage : 1533 Included : Welcome to The Concord by Celebrity Homes. Split bedroom Ranch Design that offers 3 bedrooms on the main floor (2 on one side, 1 on the other)...privacy for the Owner's Suite. The Concord Design offers a surprisingly roomy main floor Gathering Room leading into an Eat-In Island Kitchen and Dining Area. Plenty of room in the lower level for a Rec Room, another Bedroom, and even another <sup>3</sup>/<sub>4</sub> Bath! Owner's Suite is appointed with a walk-in closet, <sup>3</sup>/<sub>4</sub> Privacy Bath Design with a Dual Vanity. Features of this 3 Bedroom, 2 Bath Home Include: 2 Car Garage with a Garage Door Opener, Refrigerator, Washer/Dryer Package, Quartz Countertops, Luxury Vinyl Panel Flooring (LVP) Package, Sprinkler System, Extended 2-10 Warranty Program, 3/4 Bath Rough-In, Professionally Installed Blinds, and that's just the start! (Pictures of Model Home) Price may reflect promotional discounts, if applicable **Estimate Completion : 150 Days** School District : Bennington Directions : From 168th & Ida, Head West to 186th St. Turn North to State St. Head East to 178th. Turn into Community. Visit Model Homes for Community Map and