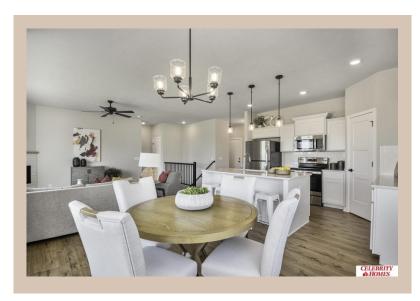

## Details

Price : 394400 Style : 1.0 Story/Ranch Floorplan : Concord Communities : Majestic 178 Replat 1 Bedrooms: 3 Baths: 2 Sq Footage : 1533 Included : Welcome to The Concord by Celebrity Homes. Split bedroom Ranch Design that offers 3 bedrooms on the main floor (2 on one side, 1 on the other)...privacy for the Owner's Suite. The Concord Design offers a surprisingly roomy main floor Gathering Room leading into an Eat-In Island Kitchen and Dining Area. Plenty of room in the lower level for a Rec Room, another Bedroom, and even another <sup>3</sup>/<sub>4</sub> Bath! Owner's Suite is appointed with a walk-in closet, <sup>3</sup>/<sub>4</sub> Privacy Bath Design with a Dual Vanity. Features of this 3 Bedroom, 2 Bath Home Include: 2 Car Garage with a Garage Door Opener, Refrigerator, Washer/Dryer Package, Quartz Countertops, Luxury Vinyl Panel Flooring (LVP) Package, Sprinkler System, Extended 2-10 Warranty Program, 3/4 Bath Rough-In, Professionally Installed Blinds, and that's just the start! (Pictures of Model Home) Price may reflect promotional discounts, if applicable **Estimate Completion : 150 Days** School District : Bennington Directions : From 168th & Ida, Head West to 186th St. Turn North to State St. Head East to 178th. Turn into Community. Visit Model Homes for Community Map and