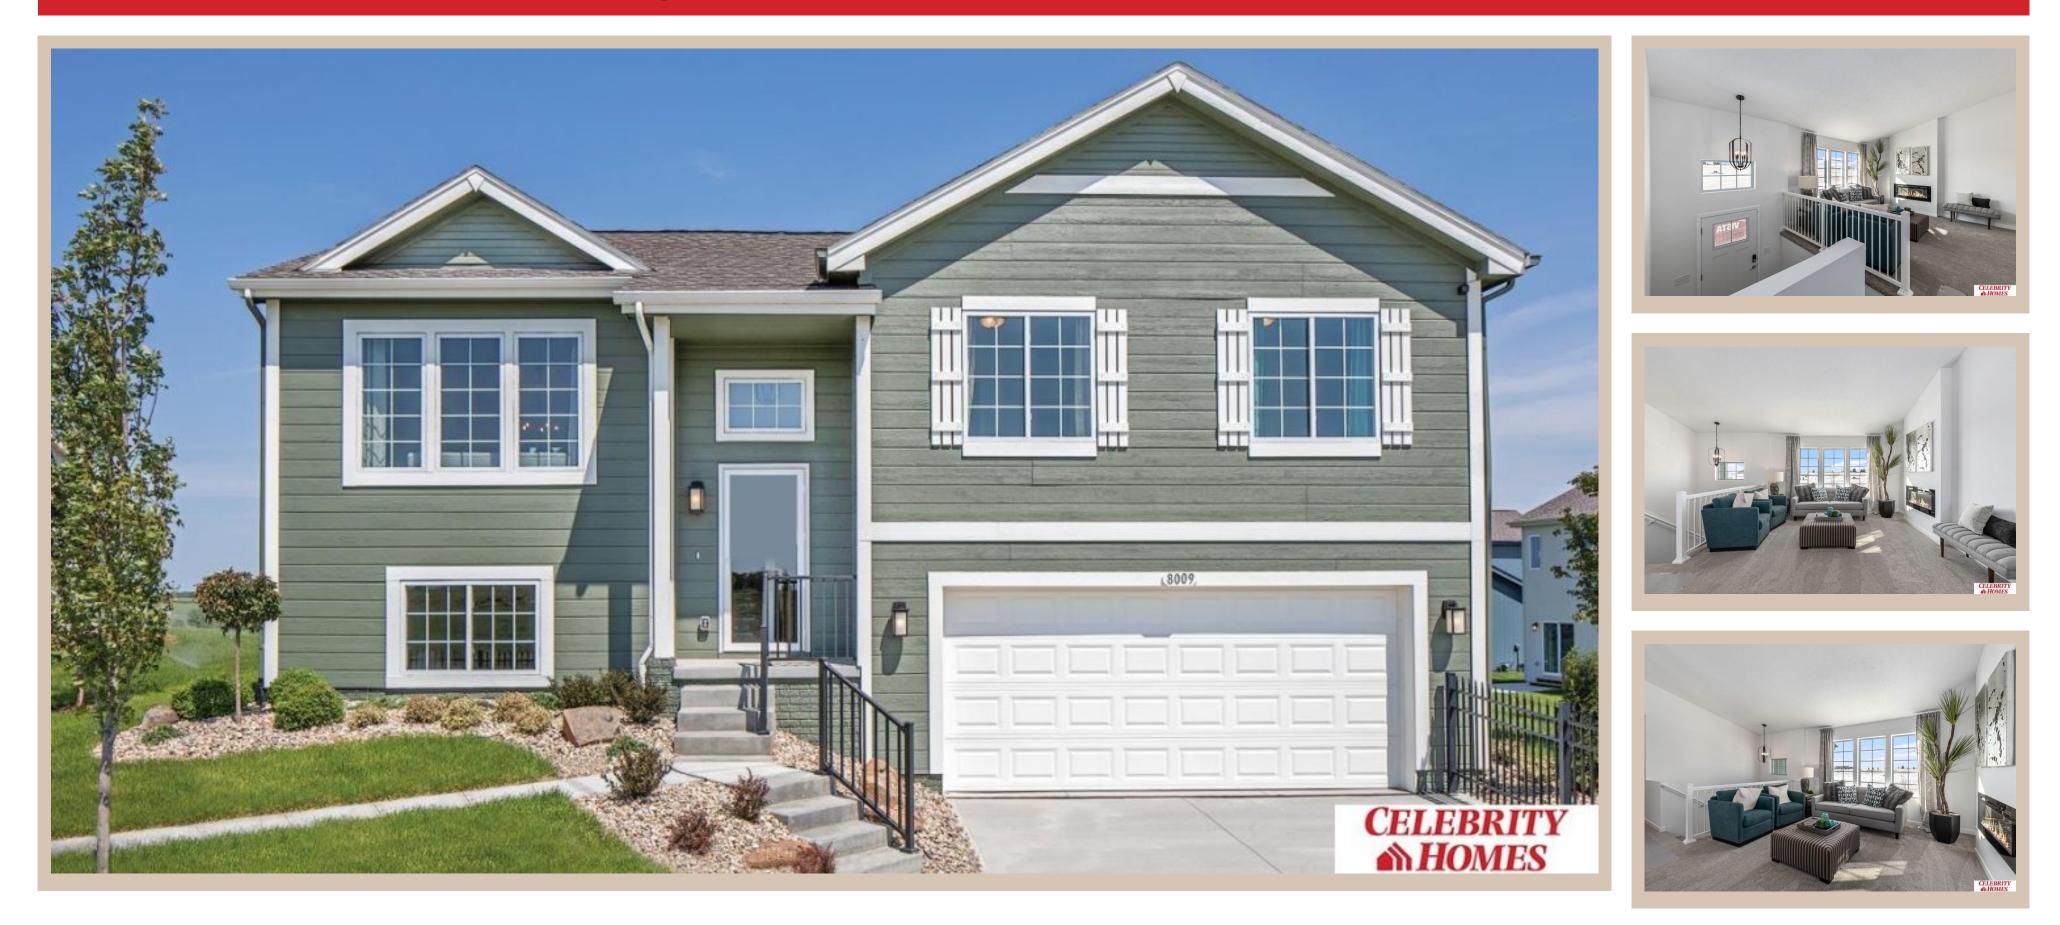

## Details

Price : 330900 Style : Multi-Level Floorplan : Vista Communities : Majestic 178 Bedrooms: 3 Baths: 2 Sq Footage : 1621 Included : Welcome to The Vista by Celebrity Homes. This Open Design begins with a large Gathering Room shared with a spacious Eat-In Island Kitchen. The Gathering Room is perfect for entertaining or just relaxing with its' Electric Linear Fireplace. Need a little more space? The finished lower level is just perfect! Owner's Suite is appointed with 2 walk-in closets, <sup>3</sup>/<sub>4</sub> Bath with a Dual Vanity. Features of this 3 Bedroom, 2 Bath Home Include: Oversized 2 Car Garage with a Garage Door Opener, Refrigerator, Washer/Dryer Package, Quartz Countertops, Luxury Vinyl Panel Flooring (LVP) Package, Sprinkler System, Extended 2-10 Warranty Program, Professionally Installed Blinds, and that's just the start! (Pictures of Model Home) Price may reflect promotional discounts, if applicable **Estimate Completion : 150 Days** School District : Bennington Directions : From 168th & Ida, Head West to 186th St. Turn North to State St. Head East to 178th. Turn into Community. Visit Model Homes for Community Map and access to homes.