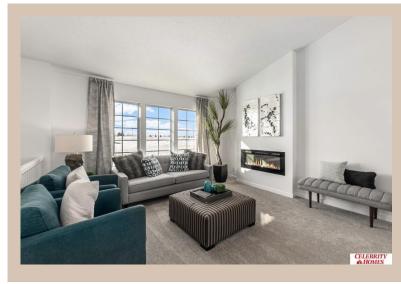

## Details

Price : 330900 Style : Multi-Level Floorplan : Vista Communities : Majestic 178 Bedrooms: 3 Baths: 2 Sq Footage : 1621 Included : Welcome to The Vista by Celebrity Homes. This Open Design begins with a large Gathering Room shared with a spacious Eat-In Island Kitchen. The Gathering Room is perfect for entertaining or just relaxing with its' Electric Linear Fireplace. Need a little more space? The finished lower level is just perfect! Owner's Suite is appointed with 2 walk-in closets, <sup>3</sup>/<sub>4</sub> Bath with a Dual Vanity. Features of this 3 Bedroom, 2 Bath Home Include: Oversized 2 Car Garage with a Garage Door Opener, Refrigerator, Washer/Dryer Package, Quartz Countertops, Luxury Vinyl Panel Flooring (LVP) Package, Sprinkler System, Extended 2-10 Warranty Program, Professionally Installed Blinds, and that's just the start! (Pictures of Model Home) Price may reflect promotional discounts, if applicable **Estimate Completion : 150 Days** School District : Bennington Directions : From 168th & Ida, Head West to 186th St. Turn North to State St. Head East to 178th. Turn into Community. Visit Model Homes for Community Map and access to homes.