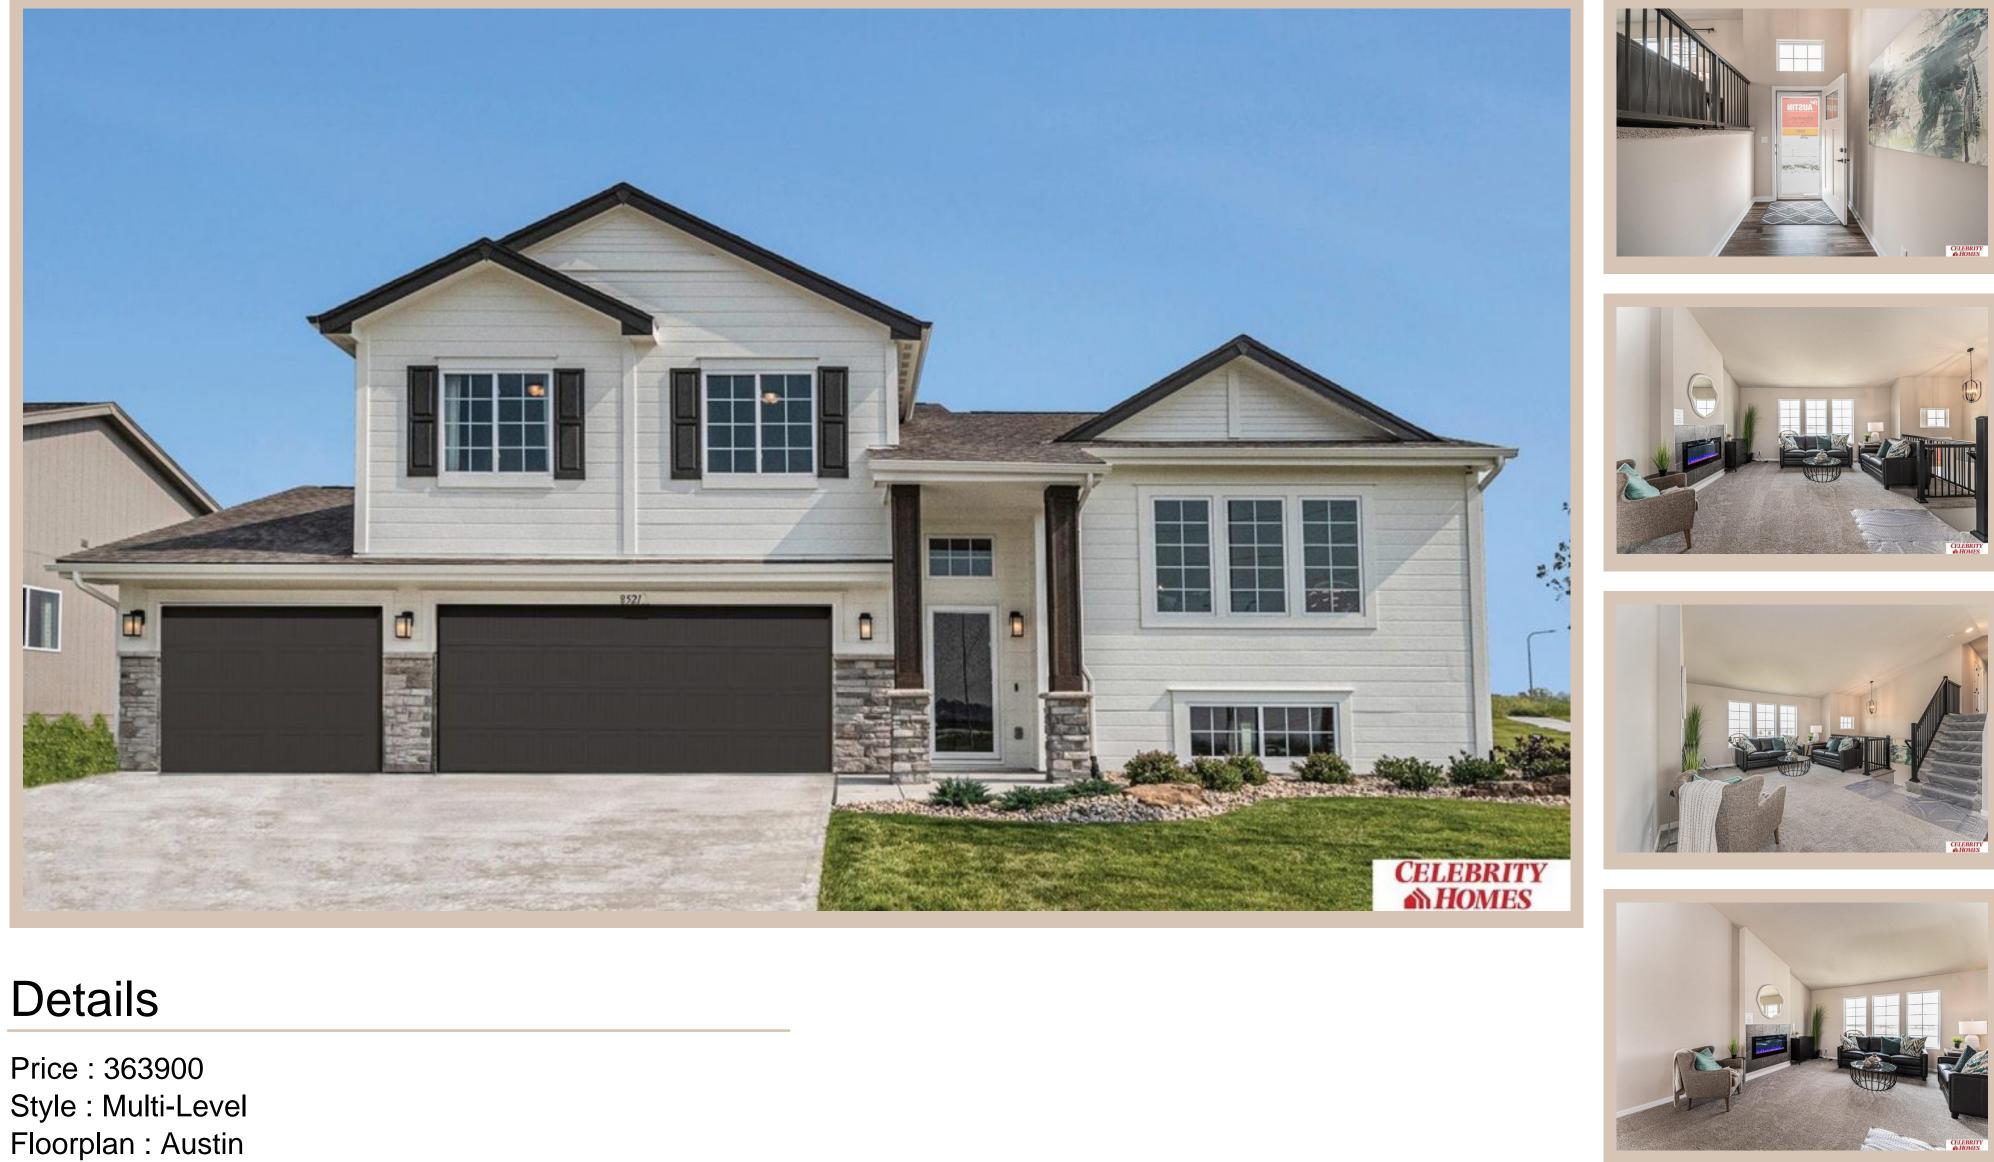

## 8236 N 175 Avenue, Bennington, Ne 68007

Communities : Majestic 178 Replat 1 Bedrooms: 3 Baths: 2 Sq Footage : 1870 Included : Welcome to The Austin by Celebrity Homes. A Grand Foyer welcomes you to this truly Open and Spacious Design. Once on the main floor, the Gathering Room is sure to impress with its' high ceilings and Electric Linear Fireplace. An Eat-In Island Kitchen with Dining Area is perfect for any size growing family. Need to entertain or just relax, the finished lower level is just PERFECT! And the additional daylight windows are the magic touch. A "Hidden Gem" of the Austin is its' upper level Laundry Room, close to bedrooms! Owner's Suite is appointed with a walk-in closet, <sup>3</sup>/<sub>4</sub> Bath with a Dual Vanity. Features of this 3 Bedroom, 2 Bath Home Include: Oversized 2 Car Garage with a Garage Door Opener, Refrigerator, Washer/Dryer Package, Quartz Countertops, Luxury Vinyl Panel Flooring (LVP) Package, Sprinkler System, Extended 2-10 Warranty Program, <sup>1</sup>/<sub>2</sub> Bath Rough-In, Professionally Installed Blinds, & that's just the start!(Pictures of Model Home) Price may reflect promotional offer Estimate Completion : 30 Days