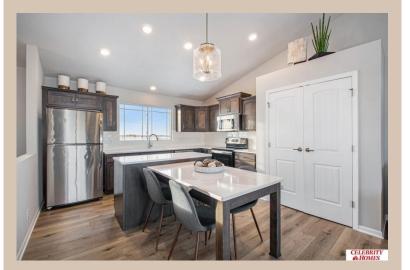

## **Details**

Price: 326400 Style: Multi-Level Floorplan: Santee

Communities: Majestic 178

Bedrooms: 3 Baths: 2

Sq Footage: 1621

Included: Welcome to The Santee by Celebrity Homes. This Open Design begins with a large Gathering Room shared with a spacious Eat-In Island Kitchen. The newly designed island is a MUST SEE! The Gathering Room is perfect for entertaining or just relaxing with its' Electric Linear Fireplace. Need a little more space? The finished lower level is just perfect! Owner's Suite is appointed with 2 walk-in closets, 3/4 Bath with a Dual Vanity. Features of this 3 Bedroom, 2 Bath Home Include: Oversized 2 Car Garage with a Garage Door Opener, Refrigerator, Washer/Dryer Package, Quartz Countertops, Luxury Vinyl Panel Flooring (LVP) Package, Sprinkler System, Extended 2-10 Warranty Program, Professionally Installed Blinds, and that's just the start! (Pictures of Model Home) Price may reflect promotional discounts, if applicable Estimate Completion: 120 Days School District : Bennington