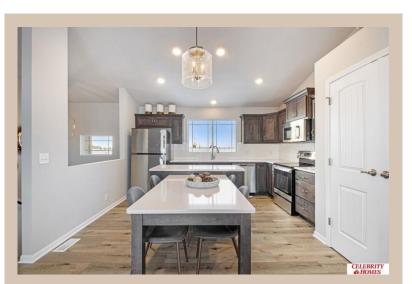

## **Details**

Price: 326400 Style: Multi-Level Floorplan: Santee

Communities: Majestic 178

Bedrooms: 3 Baths: 2

Sq Footage: 1621

Included: Welcome to The Santee by Celebrity Homes. This Open Design begins with a large Gathering Room shared with a spacious Eat-In Island Kitchen. The newly designed island is a MUST SEE! The Gathering Room is perfect for entertaining or just relaxing with its' Electric Linear Fireplace. Need a little more space? The finished lower level is just perfect! Owner's Suite is appointed with 2 walk-in closets, 3/4 Bath with a Dual Vanity. Features of this 3 Bedroom, 2 Bath Home Include: Oversized 2 Car Garage with a Garage Door Opener, Refrigerator, Washer/Dryer Package, Quartz Countertops, Luxury Vinyl Panel Flooring (LVP) Package, Sprinkler System, Extended 2-10 Warranty Program, Professionally Installed Blinds, and that's just the start! (Pictures of Model Home) Price may reflect promotional discounts, if applicable Estimate Completion: 120 Days School District : Bennington