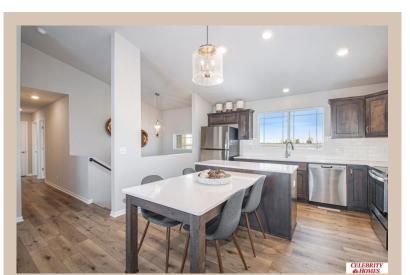

## **Details**

Price: 326400 Style: Multi-Level Floorplan: Santee

Communities: Majestic 178

Bedrooms: 3 Baths: 2

Sq Footage: 1621

Included: Welcome to The Santee by Celebrity Homes. This Open Design begins with a large Gathering Room shared with a spacious Eat-In Island Kitchen. The newly designed island is a MUST SEE! The Gathering Room is perfect for entertaining or just relaxing with its' Electric Linear Fireplace. Need a little more space? The finished lower level is just perfect! Owner's Suite is appointed with 2 walk-in closets, 3/4 Bath with a Dual Vanity. Features of this 3 Bedroom, 2 Bath Home Include: Oversized 2 Car Garage with a Garage Door Opener, Refrigerator, Washer/Dryer Package, Quartz Countertops, Luxury Vinyl Panel Flooring (LVP) Package, Sprinkler System, Extended 2-10 Warranty Program, Professionally Installed Blinds, and that's just the start! (Pictures of Model Home) Price may reflect promotional discounts, if applicable Estimate Completion: 120 Days School District : Bennington