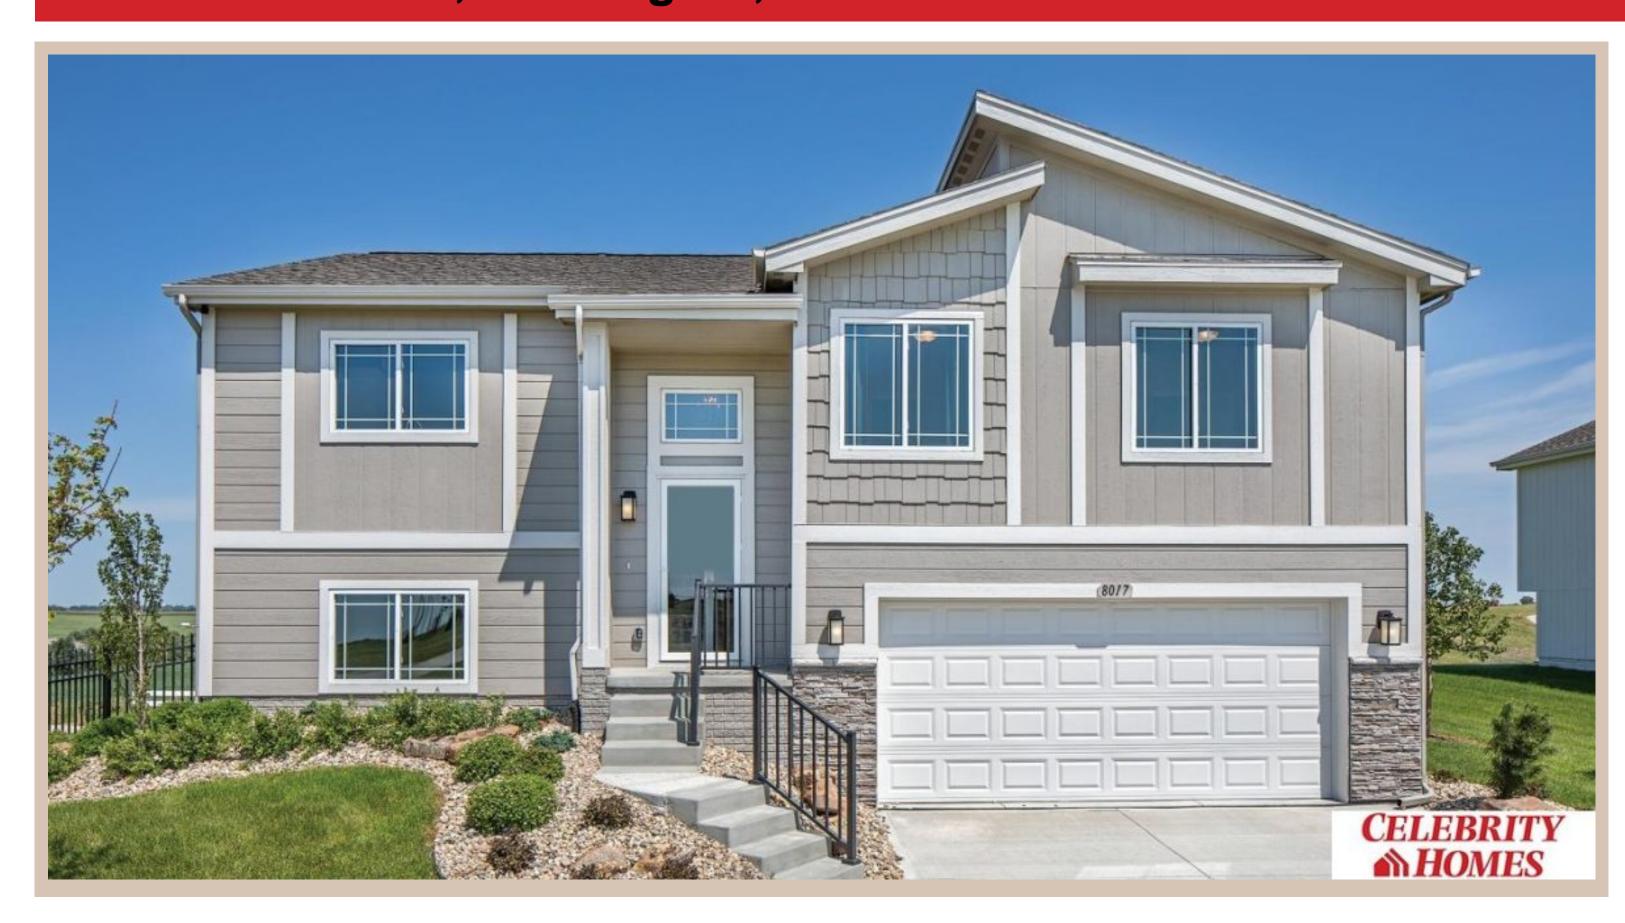

## 8231 N 175 Street, Bennington, Ne 68007

## **Details**

Price: 326400 Style: Multi-Level Floorplan: Santee

Communities: Majestic 178

Bedrooms: 3 Baths: 2

Sq Footage: 1621

Included: Welcome to The Santee by Celebrity Homes. This Open Design begins with a large Gathering Room shared with a spacious Eat-In Island Kitchen. The newly designed island is a MUST SEE! The Gathering Room is perfect for entertaining or just relaxing with its' Electric Linear Fireplace. Need a little more space? The finished lower level is just perfect! Owner's Suite is appointed with 2 walk-in closets, 3/4 Bath with a Dual Vanity. Features of this 3 Bedroom, 2 Bath Home Include: Oversized 2 Car Garage with a Garage Door Opener, Refrigerator, Washer/Dryer Package, Quartz Countertops, Luxury Vinyl Panel Flooring (LVP) Package, Sprinkler System, Extended 2-10 Warranty Program, Professionally Installed Blinds, and that's just the start! (Pictures of Model Home) Price may reflect promotional discounts, if applicable Estimate Completion: 120 Days School District : Bennington