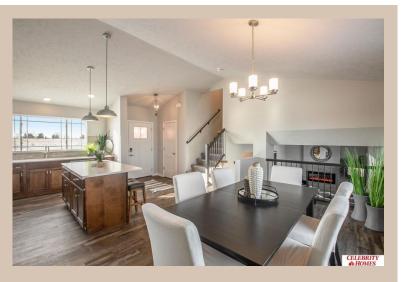

## **Details**

Price: 349900 Style: Multi-Level Floorplan: Del Ray

Communities: Majestic 178

Bedrooms: 3 Baths: 3

Sq Footage: 1849

Included: The Del Ray by Celebrity Homes. Volume ceilings welcome you to this truly Spacious Design. Once on the main floor, an Eat-In Island Kitchen with Dining Area is perfect for any growing family. A short step away will lead to a spacious Gathering Room that is sure to impress with its' Electric Linear Fireplace. Need even more space to entertain or just relax, what about finishing the lower level as an additional feature? Owner's Suite is appointed with a walk-in closet, 3/4 Bath with a Dual Vanity. Features of this 3 Bedroom, 2 Bath Home Include: 2 Car Garage with a Garage Door Opener, Refrigerator, Washer/Dryer Package, Quartz Countertops, Luxury Vinyl Panel Flooring (LVP) Package, Sprinkler System, Extended 2-10 Warranty Program, ½ Bath Rough-In, Professionally Installed Blinds, and that's just the start! (Pictures of Model Home) Price may reflect promotional discounts, if applicable