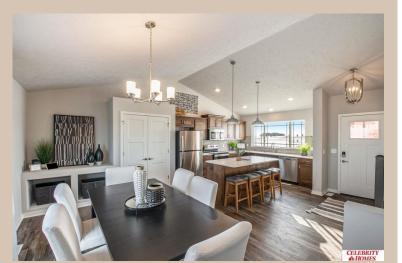

## **Details**

Price: 349900 Style: Multi-Level Floorplan: Del Ray

Communities: Majestic 178

Bedrooms: 3 Baths: 3

Sq Footage: 1849

Included: The Del Ray by Celebrity Homes. Volume ceilings welcome you to this truly Spacious Design. Once on the main floor, an Eat-In Island Kitchen with Dining Area is perfect for any growing family. A short step away will lead to a spacious Gathering Room that is sure to impress with its' Electric Linear Fireplace. Need even more space to entertain or just relax, what about finishing the lower level as an additional feature? Owner's Suite is appointed with a walk-in closet, 3/4 Bath with a Dual Vanity. Features of this 3 Bedroom, 2 Bath Home Include: 2 Car Garage with a Garage Door Opener, Refrigerator, Washer/Dryer Package, Quartz Countertops, Luxury Vinyl Panel Flooring (LVP) Package, Sprinkler System, Extended 2-10 Warranty Program, ½ Bath Rough-In, Professionally Installed Blinds, and that's just the start! (Pictures of Model Home) Price may reflect promotional discounts, if applicable