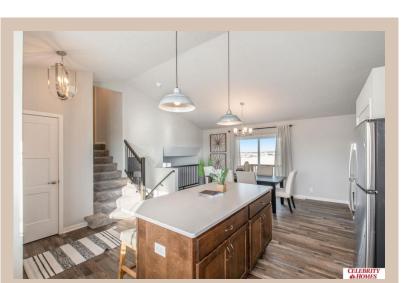

## **Details**

Price: 349900 Style: Multi-Level Floorplan: Del Ray

Communities: Majestic 178

Bedrooms: 3 Baths: 3

Sq Footage: 1849

Included: The Del Ray by Celebrity Homes. Volume ceilings welcome you to this truly Spacious Design. Once on the main floor, an Eat-In Island Kitchen with Dining Area is perfect for any growing family. A short step away will lead to a spacious Gathering Room that is sure to impress with its' Electric Linear Fireplace. Need even more space to entertain or just relax, what about finishing the lower level as an additional feature? Owner's Suite is appointed with a walk-in closet, 3/4 Bath with a Dual Vanity. Features of this 3 Bedroom, 2 Bath Home Include: 2 Car Garage with a Garage Door Opener, Refrigerator, Washer/Dryer Package, Quartz Countertops, Luxury Vinyl Panel Flooring (LVP) Package, Sprinkler System, Extended 2-10 Warranty Program, ½ Bath Rough-In, Professionally Installed Blinds, and that's just the start! (Pictures of Model Home) Price may reflect promotional discounts, if applicable