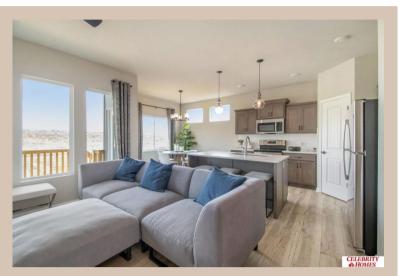

## **Details**

Price: 370400

Style: 1.0 Story/Ranch Floorplan: Jordan

Communities: Majestic 178 Replat 1

Bedrooms: 3 Baths: 2

Sq Footage: 1920

Included: Welcome to The Jordan by Celebrity Homes. This Ranch Design offers 3 bedrooms on the main floor (2 on one side, 1 on the other)...with privacy for the Owner's Suite! The JORDAN Design has a spacious main floor Gathering Room leading into an Eat-In Island Kitchen and Dining Area. And with Raised Ceilings towering over 9', the main floor seems even more spacious. Need even more space, YOU GOT IT with a Finished Rec Room in the Basement. Owner's Suite is appointed with a walk-in closet, 3/4 Privacy Bath Design with a Dual Vanity. Features of this 3 Bedroom, 2 Bath Home Include: 2 Car Garage with a Garage Door Opener, Refrigerator, Washer/Dryer Package, Quartz Countertops, Luxury Vinyl Panel Flooring (LVP) Package, Sprinkler System, Extended 2-10 Warranty Program, 3/4 Bath Rough-In, Professionally Installed Blinds, and that's just the start! (Pictures of Model Home) Price may reflect promotional discounts, if applicable Estimate Completion: 120 Days