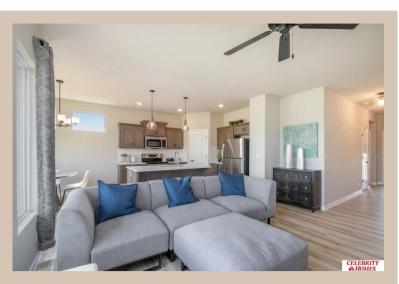

## **Details**

Price: 370400

Style: 1.0 Story/Ranch Floorplan: Jordan

Communities: Majestic 178 Replat 1

Bedrooms: 3 Baths: 2

Sq Footage: 1920

Included: Welcome to The Jordan by Celebrity Homes. This Ranch Design offers 3 bedrooms on the main floor (2 on one side, 1 on the other)...with privacy for the Owner's Suite! The JORDAN Design has a spacious main floor Gathering Room leading into an Eat-In Island Kitchen and Dining Area. And with Raised Ceilings towering over 9', the main floor seems even more spacious. Need even more space, YOU GOT IT with a Finished Rec Room in the Basement. Owner's Suite is appointed with a walk-in closet, 3/4 Privacy Bath Design with a Dual Vanity. Features of this 3 Bedroom, 2 Bath Home Include: 2 Car Garage with a Garage Door Opener, Refrigerator, Washer/Dryer Package, Quartz Countertops, Luxury Vinyl Panel Flooring (LVP) Package, Sprinkler System, Extended 2-10 Warranty Program, 3/4 Bath Rough-In, Professionally Installed Blinds, and that's just the start! (Pictures of Model Home) Price may reflect promotional discounts, if applicable Estimate Completion: 120 Days