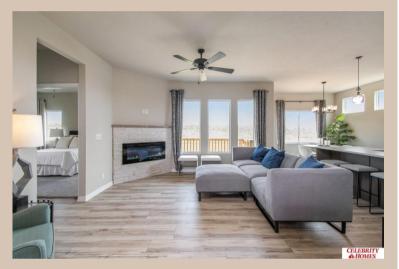

## **Details**

Price: 370400

Style: 1.0 Story/Ranch Floorplan: Jordan

Communities: Majestic 178 Replat 1

Bedrooms: 3 Baths: 2

Sq Footage: 1920

Included: Welcome to The Jordan by Celebrity Homes. This Ranch Design offers 3 bedrooms on the main floor (2 on one side, 1 on the other)...with privacy for the Owner's Suite! The JORDAN Design has a spacious main floor Gathering Room leading into an Eat-In Island Kitchen and Dining Area. And with Raised Ceilings towering over 9', the main floor seems even more spacious. Need even more space, YOU GOT IT with a Finished Rec Room in the Basement. Owner's Suite is appointed with a walk-in closet, 3/4 Privacy Bath Design with a Dual Vanity. Features of this 3 Bedroom, 2 Bath Home Include: 2 Car Garage with a Garage Door Opener, Refrigerator, Washer/Dryer Package, Quartz Countertops, Luxury Vinyl Panel Flooring (LVP) Package, Sprinkler System, Extended 2-10 Warranty Program, 3/4 Bath Rough-In, Professionally Installed Blinds, and that's just the start! (Pictures of Model Home) Price may reflect promotional discounts, if applicable Estimate Completion: 120 Days