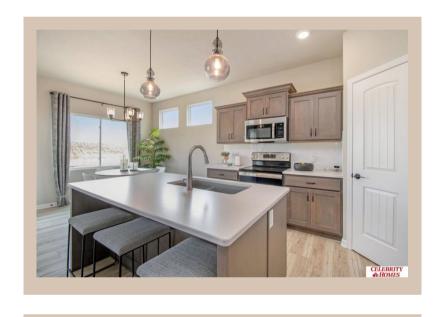

## **Details**

Price: 370400

Style: 1.0 Story/Ranch Floorplan: Jordan

Communities: Majestic 178 Replat 1

Bedrooms: 3 Baths: 2

Sq Footage: 1920

Included: Welcome to The Jordan by Celebrity Homes. This Ranch Design offers 3 bedrooms on the main floor (2 on one side, 1 on the other)...with privacy for the Owner's Suite! The JORDAN Design has a spacious main floor Gathering Room leading into an Eat-In Island Kitchen and Dining Area. And with Raised Ceilings towering over 9', the main floor seems even more spacious. Need even more space, YOU GOT IT with a Finished Rec Room in the Basement. Owner's Suite is appointed with a walk-in closet, 3/4 Privacy Bath Design with a Dual Vanity. Features of this 3 Bedroom, 2 Bath Home Include: 2 Car Garage with a Garage Door Opener, Refrigerator, Washer/Dryer Package, Quartz Countertops, Luxury Vinyl Panel Flooring (LVP) Package, Sprinkler System, Extended 2-10 Warranty Program, 3/4 Bath Rough-In, Professionally Installed Blinds, and that's just the start! (Pictures of Model Home) Price may reflect promotional discounts, if applicable Estimate Completion: 120 Days