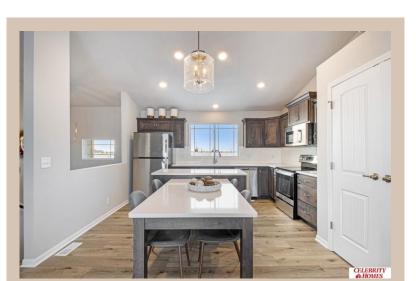

## **Details**

Price: 331923 Style : Multi-Level Floorplan: Santee

Communities: Majestic 178

Bedrooms: 3 Baths: 2

Sq Footage: 1621

Included: Welcome to The Santee by Celebrity Homes. This Open Design begins with a large Gathering Room shared with a spacious Eat-In Island Kitchen. The newly designed island is a MUST SEE! The Gathering Room is perfect for entertaining or just relaxing with its' Electric Linear Fireplace. Need a little more space? The finished lower level is just perfect! Owner's Suite is appointed with 2 walk-in closets, 3/4 Bath with a Dual Vanity. Features of this 3 Bedroom, 2 Bath Home Include: Oversized 2 Car Garage with a Garage Door Opener, Refrigerator, Washer/Dryer Package, Quartz Countertops, Luxury Vinyl Panel Flooring (LVP) Package, Sprinkler System, Extended 2-10 Warranty Program, Professionally Installed Blinds, and that's just the start! (Pictures of Model Home) Price may reflect promotional discounts, if applicable Estimate Completion: 30 Days School District : Bennington