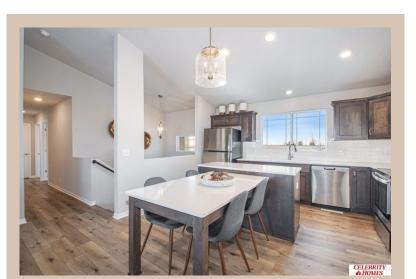

## **Details**

Price: 331923 Style : Multi-Level Floorplan: Santee

Communities: Majestic 178

Bedrooms: 3 Baths: 2

Sq Footage: 1621

Included: Welcome to The Santee by Celebrity Homes. This Open Design begins with a large Gathering Room shared with a spacious Eat-In Island Kitchen. The newly designed island is a MUST SEE! The Gathering Room is perfect for entertaining or just relaxing with its' Electric Linear Fireplace. Need a little more space? The finished lower level is just perfect! Owner's Suite is appointed with 2 walk-in closets, 3/4 Bath with a Dual Vanity. Features of this 3 Bedroom, 2 Bath Home Include: Oversized 2 Car Garage with a Garage Door Opener, Refrigerator, Washer/Dryer Package, Quartz Countertops, Luxury Vinyl Panel Flooring (LVP) Package, Sprinkler System, Extended 2-10 Warranty Program, Professionally Installed Blinds, and that's just the start! (Pictures of Model Home) Price may reflect promotional discounts, if applicable Estimate Completion: 30 Days School District : Bennington