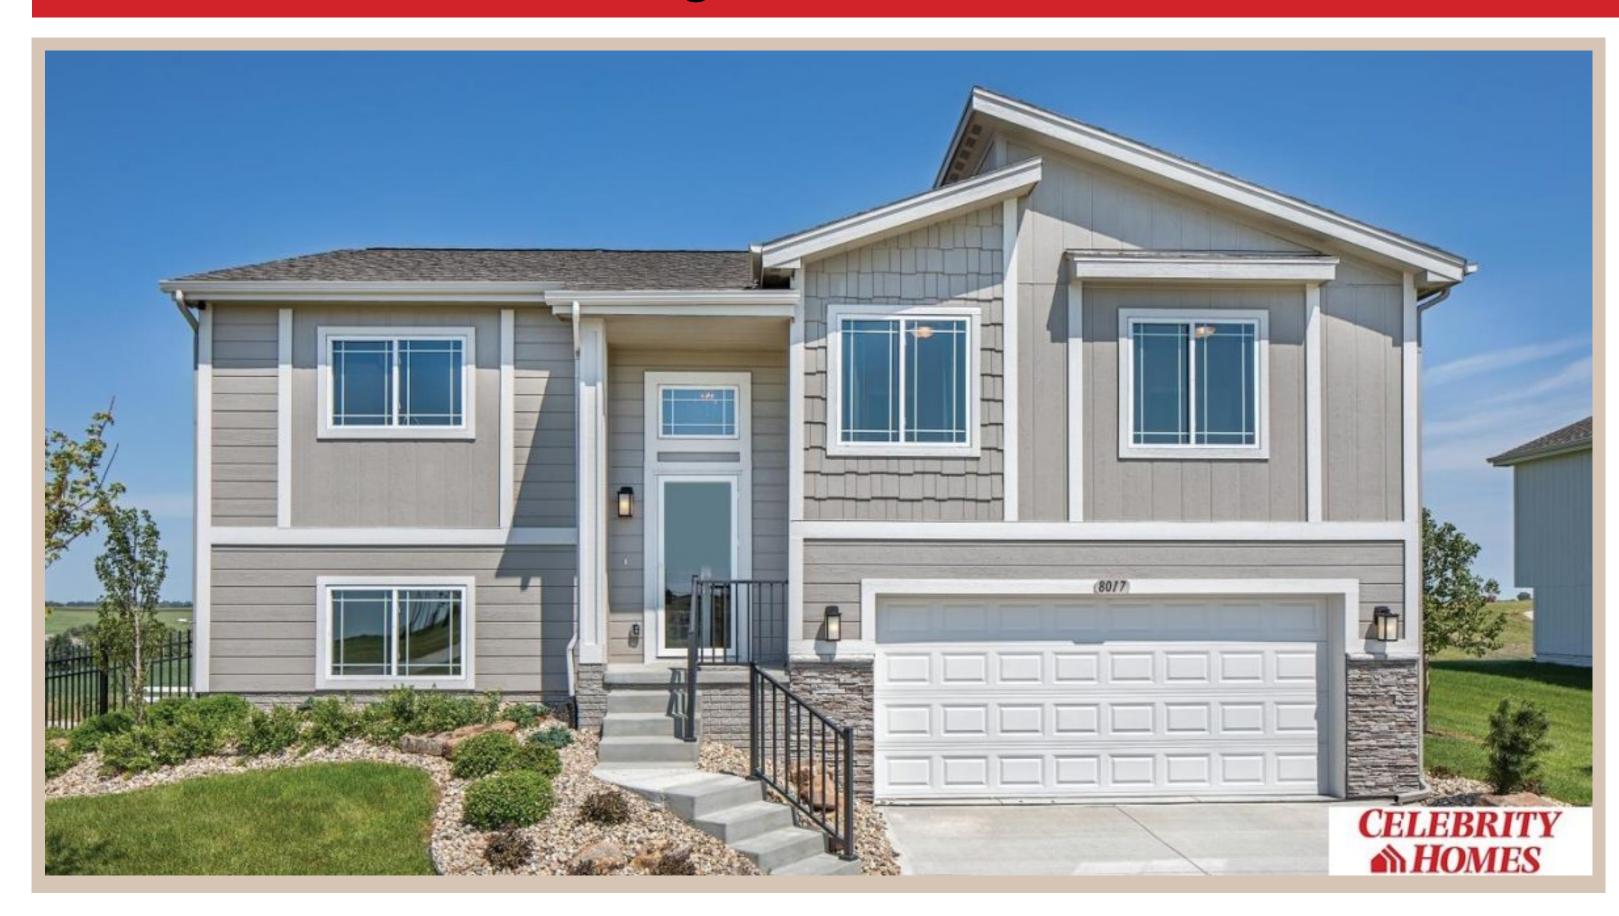

## **Details**

Price: 331923 Style : Multi-Level Floorplan: Santee

Communities: Majestic 178

Bedrooms: 3 Baths: 2

Sq Footage: 1621

Included: Welcome to The Santee by Celebrity Homes. This Open Design begins with a large Gathering Room shared with a spacious Eat-In Island Kitchen. The newly designed island is a MUST SEE! The Gathering Room is perfect for entertaining or just relaxing with its' Electric Linear Fireplace. Need a little more space? The finished lower level is just perfect! Owner's Suite is appointed with 2 walk-in closets, 3/4 Bath with a Dual Vanity. Features of this 3 Bedroom, 2 Bath Home Include: Oversized 2 Car Garage with a Garage Door Opener, Refrigerator, Washer/Dryer Package, Quartz Countertops, Luxury Vinyl Panel Flooring (LVP) Package, Sprinkler System, Extended 2-10 Warranty Program, Professionally Installed Blinds, and that's just the start! (Pictures of Model Home) Price may reflect promotional discounts, if applicable Estimate Completion: 30 Days School District : Bennington