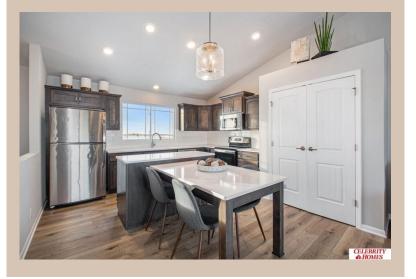

## **Details**

Price: 331923 Style : Multi-Level Floorplan: Santee

Communities: Majestic 178

Bedrooms: 3 Baths: 2

Sq Footage: 1621

Included: Welcome to The Santee by Celebrity Homes. This Open Design begins with a large Gathering Room shared with a spacious Eat-In Island Kitchen. The newly designed island is a MUST SEE! The Gathering Room is perfect for entertaining or just relaxing with its' Electric Linear Fireplace. Need a little more space? The finished lower level is just perfect! Owner's Suite is appointed with 2 walk-in closets, 3/4 Bath with a Dual Vanity. Features of this 3 Bedroom, 2 Bath Home Include: Oversized 2 Car Garage with a Garage Door Opener, Refrigerator, Washer/Dryer Package, Quartz Countertops, Luxury Vinyl Panel Flooring (LVP) Package, Sprinkler System, Extended 2-10 Warranty Program, Professionally Installed Blinds, and that's just the start! (Pictures of Model Home) Price may reflect promotional discounts, if applicable Estimate Completion: 30 Days School District : Bennington