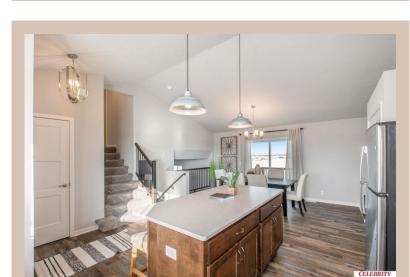

## **Details**

Price: 350400 Style: Multi-Level Floorplan: Del Ray

Communities: Majestic 178

Bedrooms: 3 Baths: 3

Sq Footage: 1849

Included: The Del Ray by Celebrity Homes. Volume ceilings welcome you to this truly Spacious Design. Once on the main floor, an Eat-In Island Kitchen with Dining Area is perfect for any growing family. A short step away will lead to a spacious Gathering Room that is sure to impress with its' Electric Linear Fireplace. Need even more space to entertain or just relax, what about finishing the lower level as an additional feature? Owner's Suite is appointed with a walk-in closet, 3/4 Bath with a Dual Vanity. Features of this 3 Bedroom, 2 Bath Home Include: 2 Car Garage with a Garage Door Opener, Refrigerator, Washer/Dryer Package, Quartz Countertops, Luxury Vinyl Panel Flooring (LVP) Package, Sprinkler System, Extended 2-10 Warranty Program, ½ Bath Rough-In, Professionally Installed Blinds, and that's just the start! (Pictures of Model Home) Price may reflect promotional discounts, if applicable