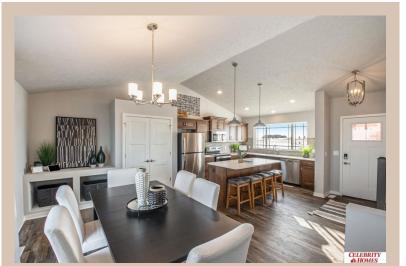

## **Details**

Price: 350400 Style: Multi-Level Floorplan: Del Ray

Communities: Majestic 178

Bedrooms: 3 Baths: 3

Sq Footage: 1849

Included: The Del Ray by Celebrity Homes. Volume ceilings welcome you to this truly Spacious Design. Once on the main floor, an Eat-In Island Kitchen with Dining Area is perfect for any growing family. A short step away will lead to a spacious Gathering Room that is sure to impress with its' Electric Linear Fireplace. Need even more space to entertain or just relax, what about finishing the lower level as an additional feature? Owner's Suite is appointed with a walk-in closet, 3/4 Bath with a Dual Vanity. Features of this 3 Bedroom, 2 Bath Home Include: 2 Car Garage with a Garage Door Opener, Refrigerator, Washer/Dryer Package, Quartz Countertops, Luxury Vinyl Panel Flooring (LVP) Package, Sprinkler System, Extended 2-10 Warranty Program, ½ Bath Rough-In, Professionally Installed Blinds, and that's just the start! (Pictures of Model Home) Price may reflect promotional discounts, if applicable