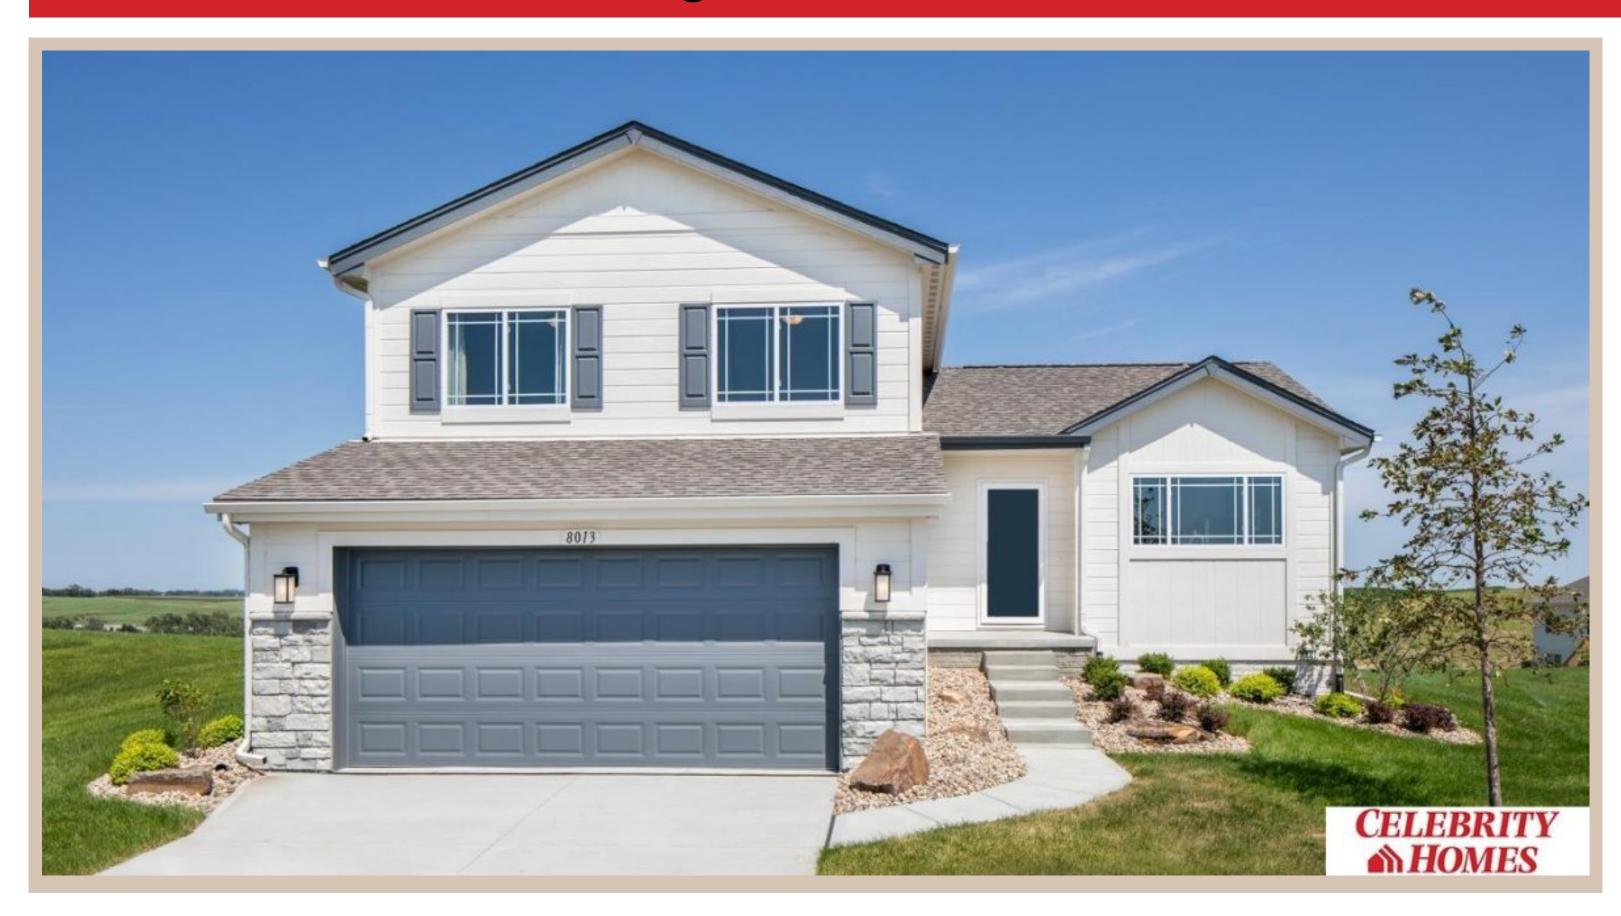

## **Details**

Price: 350400 Style: Multi-Level Floorplan: Del Ray

Communities: Majestic 178

Bedrooms: 3 Baths: 3

Sq Footage: 1849

Included: The Del Ray by Celebrity Homes. Volume ceilings welcome you to this truly Spacious Design. Once on the main floor, an Eat-In Island Kitchen with Dining Area is perfect for any growing family. A short step away will lead to a spacious Gathering Room that is sure to impress with its' Electric Linear Fireplace. Need even more space to entertain or just relax, what about finishing the lower level as an additional feature? Owner's Suite is appointed with a walk-in closet, 3/4 Bath with a Dual Vanity. Features of this 3 Bedroom, 2 Bath Home Include: 2 Car Garage with a Garage Door Opener, Refrigerator, Washer/Dryer Package, Quartz Countertops, Luxury Vinyl Panel Flooring (LVP) Package, Sprinkler System, Extended 2-10 Warranty Program, ½ Bath Rough-In, Professionally Installed Blinds, and that's just the start! (Pictures of Model Home) Price may reflect promotional discounts, if applicable