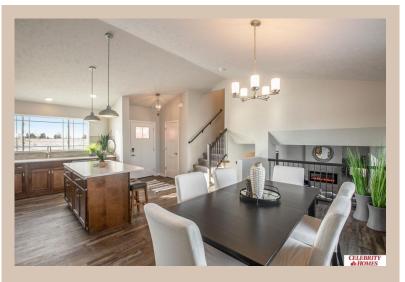

## **Details**

Price: 350400 Style: Multi-Level Floorplan: Del Ray

Communities: Majestic 178

Bedrooms: 3 Baths: 3

Sq Footage: 1849

Included: The Del Ray by Celebrity Homes. Volume ceilings welcome you to this truly Spacious Design. Once on the main floor, an Eat-In Island Kitchen with Dining Area is perfect for any growing family. A short step away will lead to a spacious Gathering Room that is sure to impress with its' Electric Linear Fireplace. Need even more space to entertain or just relax, what about finishing the lower level as an additional feature? Owner's Suite is appointed with a walk-in closet, 3/4 Bath with a Dual Vanity. Features of this 3 Bedroom, 2 Bath Home Include: 2 Car Garage with a Garage Door Opener, Refrigerator, Washer/Dryer Package, Quartz Countertops, Luxury Vinyl Panel Flooring (LVP) Package, Sprinkler System, Extended 2-10 Warranty Program, ½ Bath Rough-In, Professionally Installed Blinds, and that's just the start! (Pictures of Model Home) Price may reflect promotional discounts, if applicable