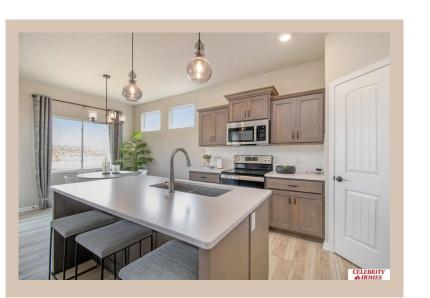

## **Details**

Price: 380400

Style: 1.0 Story/Ranch Floorplan: Jordan

Communities: Majestic 178 Replat 1

Bedrooms: 3 Baths: 2

Sq Footage : 1920

Included: Welcome to The Jordan by Celebrity Homes. This Ranch Design offers 3 bedrooms on the main floor (2 on one side, 1 on the other)...with privacy for the Owner's Suite! The JORDAN Design has a spacious main floor Gathering Room leading into an Eat-In Island Kitchen and Dining Area. And with Raised Ceilings towering over 9', the main floor seems even more spacious. Need even more space, YOU GOT IT with a Finished Rec Room in the Basement. Owner's Suite is appointed with a walk-in closet, <sup>3</sup>/<sub>4</sub> Privacy Bath Design with a Dual Vanity. Features of this 3 Bedroom, 2 Bath Home Include: 2 Car Garage with a Garage Door Opener, Refrigerator, Washer/Dryer Package, Quartz Countertops, Luxury Vinyl Panel Flooring (LVP) Package, Sprinkler System, Extended 2-10 Warranty Program, 3/4 Bath Rough-In, Professionally Installed Blinds, and that's just the start! (Pictures of Model Home) Price may reflect promotional discounts, if applicable