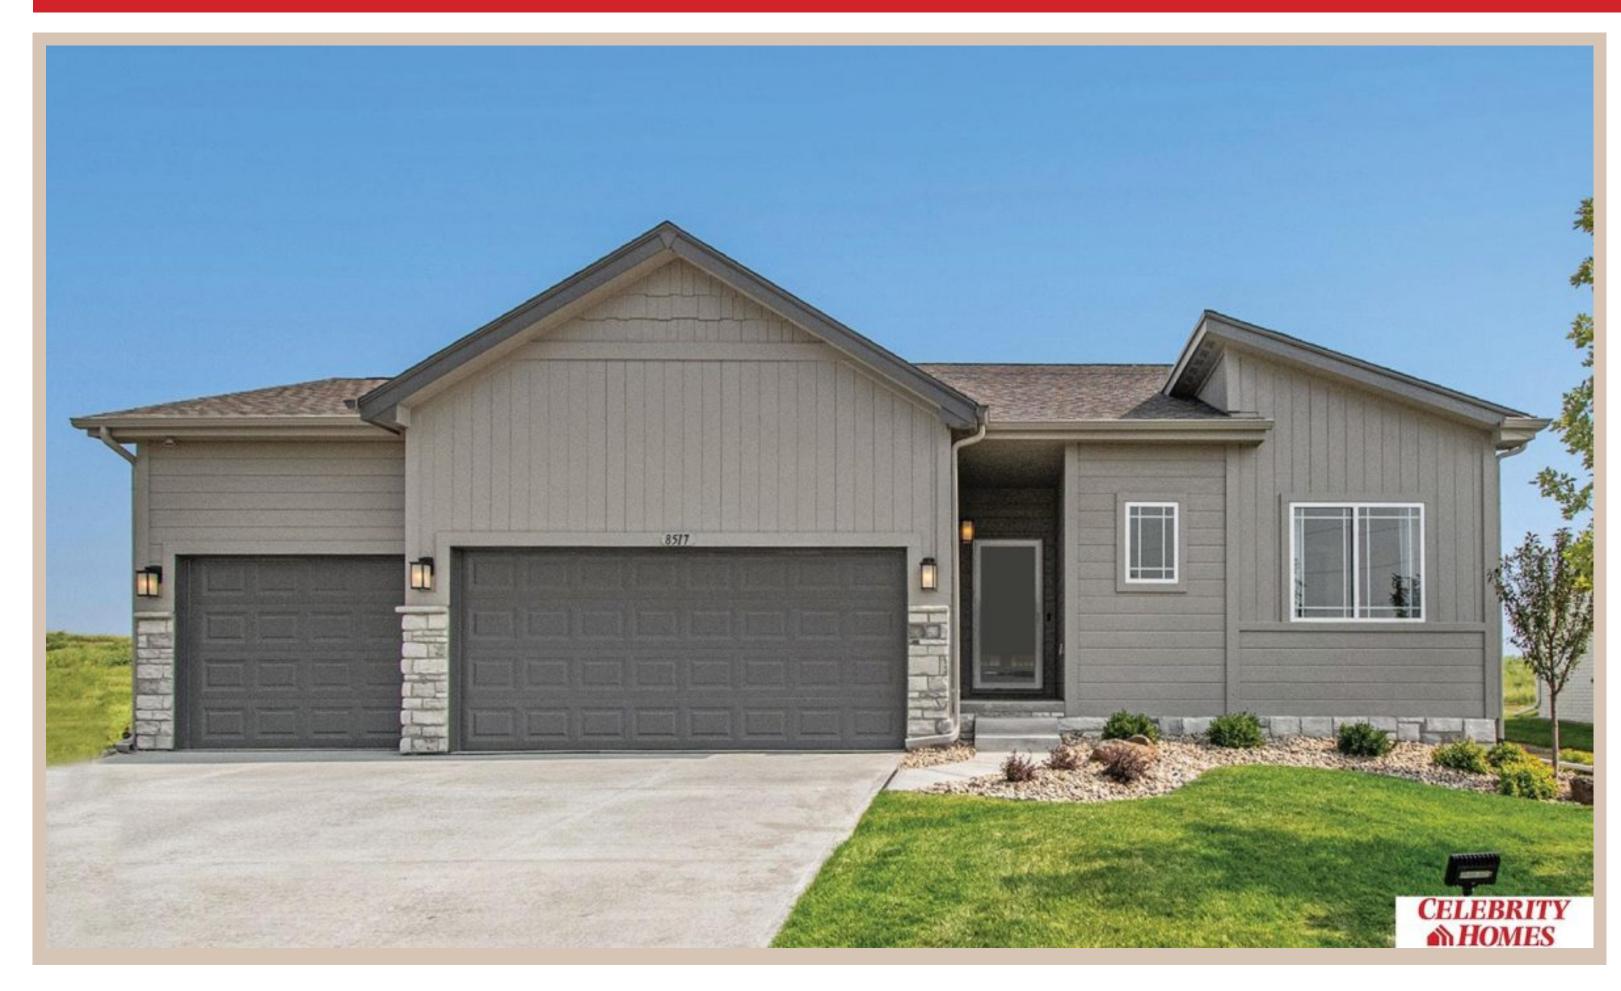

## **Details**

Price: 380400

Style: 1.0 Story/Ranch Floorplan: Jordan

Communities: Majestic 178 Replat 1

Bedrooms: 3 Baths: 2

Sq Footage : 1920

Included: Welcome to The Jordan by Celebrity Homes. This Ranch Design offers 3 bedrooms on the main floor (2 on one side, 1 on the other)...with privacy for the Owner's Suite! The JORDAN Design has a spacious main floor Gathering Room leading into an Eat-In Island Kitchen and Dining Area. And with Raised Ceilings towering over 9', the main floor seems even more spacious. Need even more space, YOU GOT IT with a Finished Rec Room in the Basement. Owner's Suite is appointed with a walk-in closet, <sup>3</sup>/<sub>4</sub> Privacy Bath Design with a Dual Vanity. Features of this 3 Bedroom, 2 Bath Home Include: 2 Car Garage with a Garage Door Opener, Refrigerator, Washer/Dryer Package, Quartz Countertops, Luxury Vinyl Panel Flooring (LVP) Package, Sprinkler System, Extended 2-10 Warranty Program, 3/4 Bath Rough-In, Professionally Installed Blinds, and that's just the start! (Pictures of Model Home) Price may reflect promotional discounts, if applicable