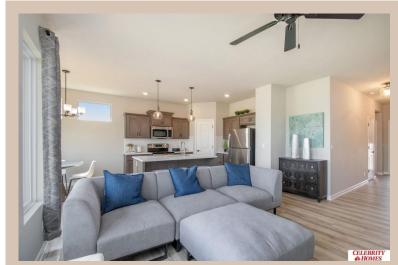

## **Details**

Price: 380400

Style: 1.0 Story/Ranch Floorplan: Jordan

Communities: Majestic 178 Replat 1

Bedrooms: 3 Baths: 2

Sq Footage : 1920

Included: Welcome to The Jordan by Celebrity Homes. This Ranch Design offers 3 bedrooms on the main floor (2 on one side, 1 on the other)...with privacy for the Owner's Suite! The JORDAN Design has a spacious main floor Gathering Room leading into an Eat-In Island Kitchen and Dining Area. And with Raised Ceilings towering over 9', the main floor seems even more spacious. Need even more space, YOU GOT IT with a Finished Rec Room in the Basement. Owner's Suite is appointed with a walk-in closet, <sup>3</sup>/<sub>4</sub> Privacy Bath Design with a Dual Vanity. Features of this 3 Bedroom, 2 Bath Home Include: 2 Car Garage with a Garage Door Opener, Refrigerator, Washer/Dryer Package, Quartz Countertops, Luxury Vinyl Panel Flooring (LVP) Package, Sprinkler System, Extended 2-10 Warranty Program, 3/4 Bath Rough-In, Professionally Installed Blinds, and that's just the start! (Pictures of Model Home) Price may reflect promotional discounts, if applicable