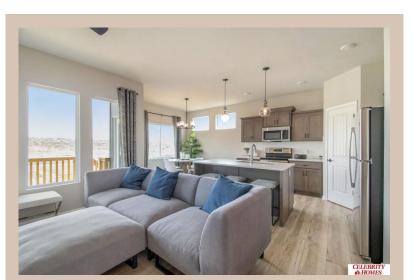

## **Details**

Price: 380400

Style: 1.0 Story/Ranch Floorplan: Jordan

Communities: Majestic 178 Replat 1

Bedrooms: 3 Baths: 2

Sq Footage : 1920

Included: Welcome to The Jordan by Celebrity Homes. This Ranch Design offers 3 bedrooms on the main floor (2 on one side, 1 on the other)...with privacy for the Owner's Suite! The JORDAN Design has a spacious main floor Gathering Room leading into an Eat-In Island Kitchen and Dining Area. And with Raised Ceilings towering over 9', the main floor seems even more spacious. Need even more space, YOU GOT IT with a Finished Rec Room in the Basement. Owner's Suite is appointed with a walk-in closet, <sup>3</sup>/<sub>4</sub> Privacy Bath Design with a Dual Vanity. Features of this 3 Bedroom, 2 Bath Home Include: 2 Car Garage with a Garage Door Opener, Refrigerator, Washer/Dryer Package, Quartz Countertops, Luxury Vinyl Panel Flooring (LVP) Package, Sprinkler System, Extended 2-10 Warranty Program, 3/4 Bath Rough-In, Professionally Installed Blinds, and that's just the start! (Pictures of Model Home) Price may reflect promotional discounts, if applicable