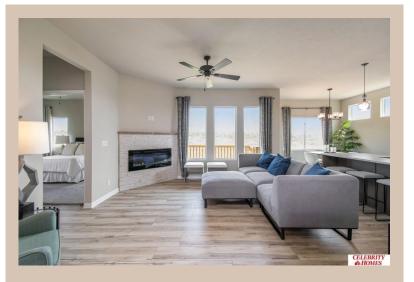

## **Details**

Price: 380400

Style: 1.0 Story/Ranch Floorplan: Jordan

Communities: Majestic 178 Replat 1

Bedrooms: 3 Baths: 2

Sq Footage : 1920

Included: Welcome to The Jordan by Celebrity Homes. This Ranch Design offers 3 bedrooms on the main floor (2 on one side, 1 on the other)...with privacy for the Owner's Suite! The JORDAN Design has a spacious main floor Gathering Room leading into an Eat-In Island Kitchen and Dining Area. And with Raised Ceilings towering over 9', the main floor seems even more spacious. Need even more space, YOU GOT IT with a Finished Rec Room in the Basement. Owner's Suite is appointed with a walk-in closet, <sup>3</sup>/<sub>4</sub> Privacy Bath Design with a Dual Vanity. Features of this 3 Bedroom, 2 Bath Home Include: 2 Car Garage with a Garage Door Opener, Refrigerator, Washer/Dryer Package, Quartz Countertops, Luxury Vinyl Panel Flooring (LVP) Package, Sprinkler System, Extended 2-10 Warranty Program, 3/4 Bath Rough-In, Professionally Installed Blinds, and that's just the start! (Pictures of Model Home) Price may reflect promotional discounts, if applicable