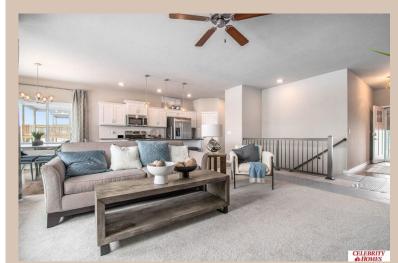

## **Details**

Price: 375400

Style: 1.0 Story/Ranch Floorplan: Sheridan

Communities : Majestic 178 Replat 1

Bedrooms: 3 Baths: 2

Sq Footage: 1507

Included: Welcome to The Sheridan by Celebrity Homes. Ranch Design that offers 3 bedrooms on the main floor This design offers a surprisingly roomy main floor Gathering Room leading into an Eat-In Island Kitchen and Dining Area. Plenty of room in the lower level for a Rec Room, another Bedroom, and even another 3/4 Bath! Owner's Suite is appointed with a walk-in closet, 3/4 Privacy Bath Design with a Dual Vanity. Features of this 3 Bedroom, 2 Bath Home Include: 2 Car Garage with a Garage Door Opener, Refrigerator, Washer/Dryer Package, Quartz Countertops, Luxury Vinyl Panel Flooring (LVP) Package, Sprinkler System, Extended 2-10 Warranty Program, 3/4 Bath Rough-In, Professionally Installed Blinds, and that's just the start! (Pictures of Model Home) Price may reflect promotional discounts, if applicable