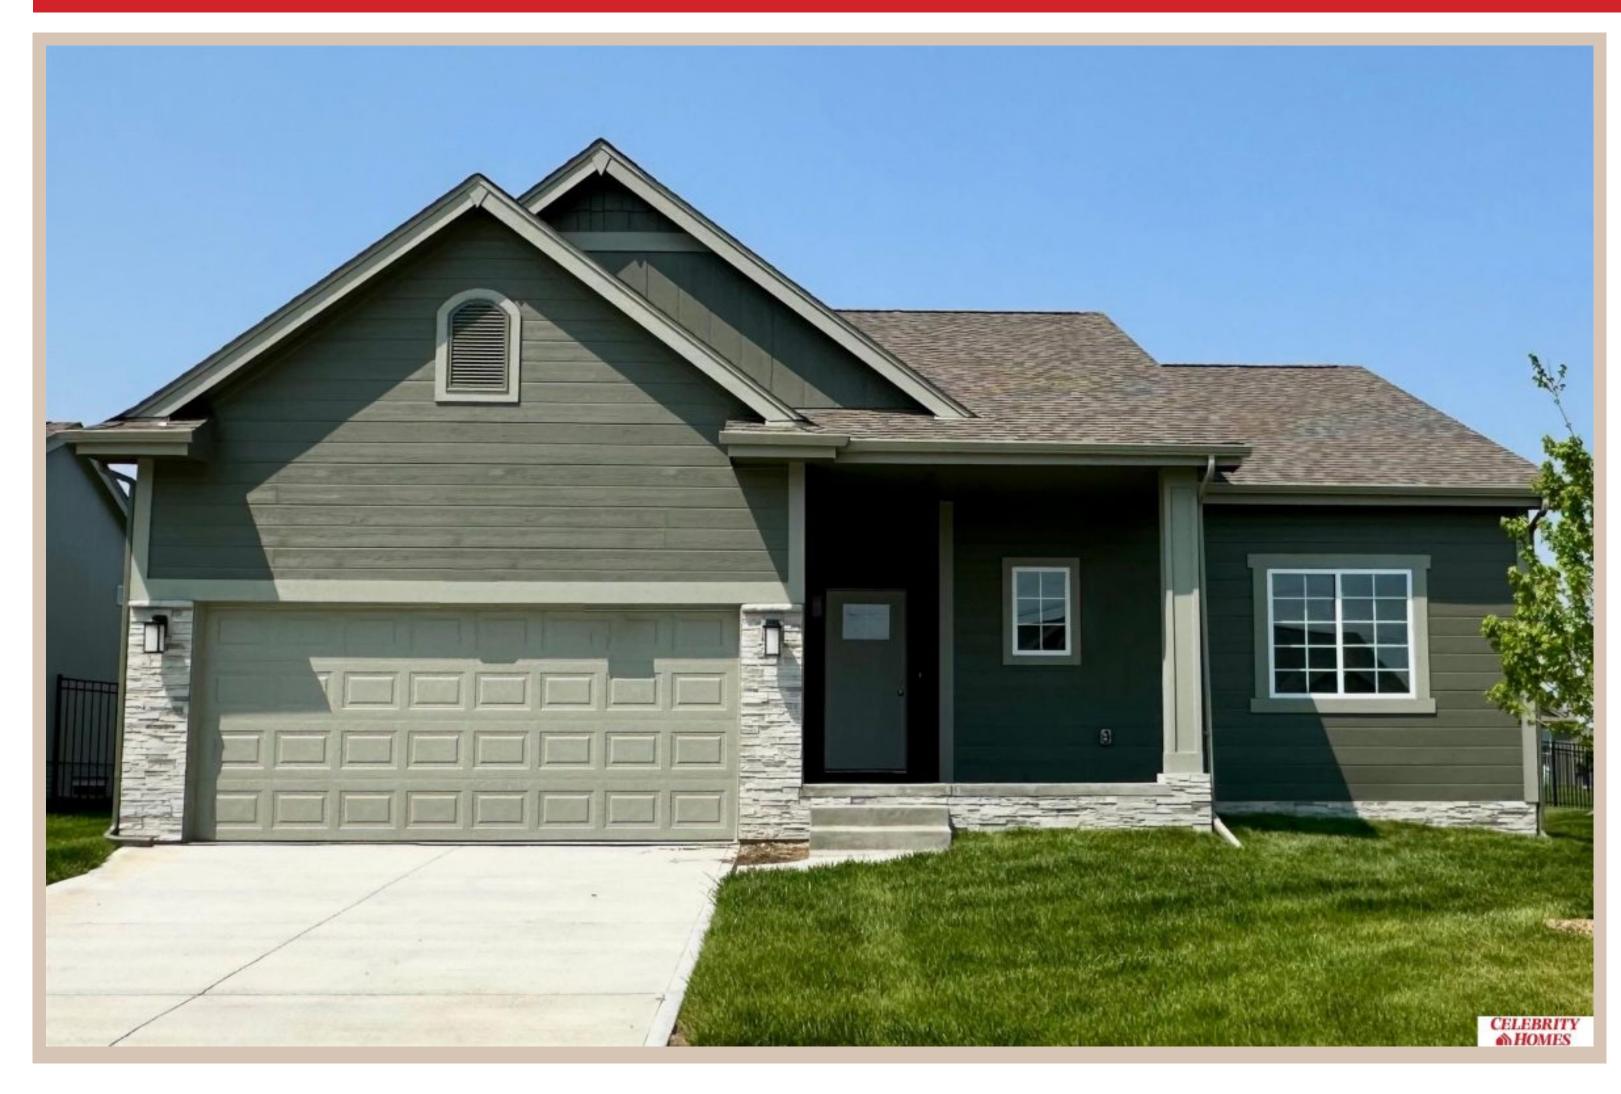

## **Details**

Price: 375400

Style: 1.0 Story/Ranch Floorplan: Sheridan

Communities : Majestic 178 Replat 1

Bedrooms: 3 Baths: 2

Sq Footage: 1507

Included: Welcome to The Sheridan by Celebrity Homes. Ranch Design that offers 3 bedrooms on the main floor This design offers a surprisingly roomy main floor Gathering Room leading into an Eat-In Island Kitchen and Dining Area. Plenty of room in the lower level for a Rec Room, another Bedroom, and even another 3/4 Bath! Owner's Suite is appointed with a walk-in closet, 3/4 Privacy Bath Design with a Dual Vanity. Features of this 3 Bedroom, 2 Bath Home Include: 2 Car Garage with a Garage Door Opener, Refrigerator, Washer/Dryer Package, Quartz Countertops, Luxury Vinyl Panel Flooring (LVP) Package, Sprinkler System, Extended 2-10 Warranty Program, 3/4 Bath Rough-In, Professionally Installed Blinds, and that's just the start! (Pictures of Model Home) Price may reflect promotional discounts, if applicable