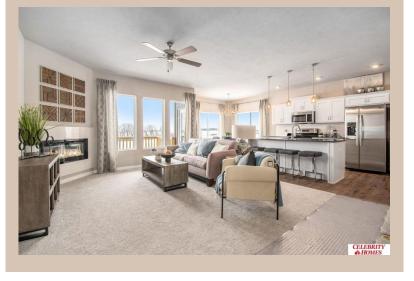

## **Details**

Price: 375400

Style: 1.0 Story/Ranch Floorplan: Sheridan

Communities : Majestic 178 Replat 1

Bedrooms: 3 Baths: 2

Sq Footage: 1507

Included: Welcome to The Sheridan by Celebrity Homes. Ranch Design that offers 3 bedrooms on the main floor This design offers a surprisingly roomy main floor Gathering Room leading into an Eat-In Island Kitchen and Dining Area. Plenty of room in the lower level for a Rec Room, another Bedroom, and even another 3/4 Bath! Owner's Suite is appointed with a walk-in closet, 3/4 Privacy Bath Design with a Dual Vanity. Features of this 3 Bedroom, 2 Bath Home Include: 2 Car Garage with a Garage Door Opener, Refrigerator, Washer/Dryer Package, Quartz Countertops, Luxury Vinyl Panel Flooring (LVP) Package, Sprinkler System, Extended 2-10 Warranty Program, 3/4 Bath Rough-In, Professionally Installed Blinds, and that's just the start! (Pictures of Model Home) Price may reflect promotional discounts, if applicable