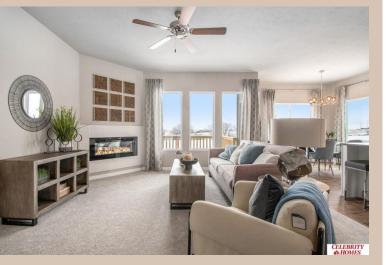

## **Details**

Price: 375400

Style: 1.0 Story/Ranch Floorplan: Sheridan

Communities : Majestic 178 Replat 1

Bedrooms: 3 Baths: 2

Sq Footage: 1507

Included: Welcome to The Sheridan by Celebrity Homes. Ranch Design that offers 3 bedrooms on the main floor This design offers a surprisingly roomy main floor Gathering Room leading into an Eat-In Island Kitchen and Dining Area. Plenty of room in the lower level for a Rec Room, another Bedroom, and even another 3/4 Bath! Owner's Suite is appointed with a walk-in closet, 3/4 Privacy Bath Design with a Dual Vanity. Features of this 3 Bedroom, 2 Bath Home Include: 2 Car Garage with a Garage Door Opener, Refrigerator, Washer/Dryer Package, Quartz Countertops, Luxury Vinyl Panel Flooring (LVP) Package, Sprinkler System, Extended 2-10 Warranty Program, 3/4 Bath Rough-In, Professionally Installed Blinds, and that's just the start! (Pictures of Model Home) Price may reflect promotional discounts, if applicable