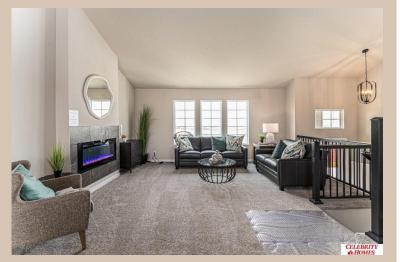

## **Details**

Price: 368400 Style : Multi-Level Floorplan: Austin

Communities: Deer Crest

Bedrooms: 3 Baths: 2

Sq Footage: 1870

Included: Welcome to The Austin by Celebrity Homes. A Grand Foyer welcomes you to this truly Open and Spacious Design. Once on the main floor, the Gathering Room is sure to impress with its' high ceilings and Electric Linear Fireplace. An Eat-In Island Kitchen with Dining Area is perfect for any size growing family. Need to entertain or just relax, the finished lower level is just PERFECT! And the additional daylight windows are the magic touch. A "Hidden Gem" of the Austin is its' upper level Laundry Room, close to bedrooms! Owner's Suite is appointed with a walk-in closet, 3/4 Bath with a Dual Vanity. Features of this 3 Bedroom, 2 Bath Home Include: Oversized 2 Car Garage with a Garage Door Opener, Refrigerator, Washer/Dryer Package, Quartz Countertops, Luxury Vinyl Panel Flooring (LVP) Package, Sprinkler System, Extended 2-10 Warranty Program, ½ Bath Rough-In, Professionally Installed Blinds, and that's just the start!(Pictures of Model Home) Price may reflect promotional discounts