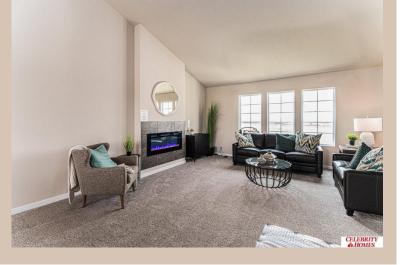

## **Details**

Price: 368400 Style : Multi-Level Floorplan: Austin

Communities: Deer Crest

Bedrooms: 3 Baths: 2

Sq Footage: 1870

Included: Welcome to The Austin by Celebrity Homes. A Grand Foyer welcomes you to this truly Open and Spacious Design. Once on the main floor, the Gathering Room is sure to impress with its' high ceilings and Electric Linear Fireplace. An Eat-In Island Kitchen with Dining Area is perfect for any size growing family. Need to entertain or just relax, the finished lower level is just PERFECT! And the additional daylight windows are the magic touch. A "Hidden Gem" of the Austin is its' upper level Laundry Room, close to bedrooms! Owner's Suite is appointed with a walk-in closet, 3/4 Bath with a Dual Vanity. Features of this 3 Bedroom, 2 Bath Home Include: Oversized 2 Car Garage with a Garage Door Opener, Refrigerator, Washer/Dryer Package, Quartz Countertops, Luxury Vinyl Panel Flooring (LVP) Package, Sprinkler System, Extended 2-10 Warranty Program, ½ Bath Rough-In, Professionally Installed Blinds, and that's just the start!(Pictures of Model Home) Price may reflect promotional discounts