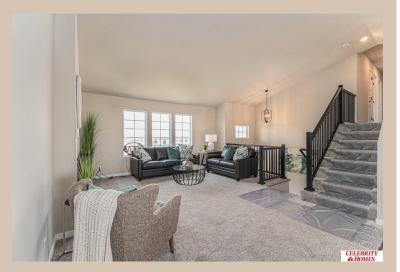

## **Details**

Price: 368400 Style : Multi-Level Floorplan: Austin

Communities: Deer Crest

Bedrooms: 3 Baths: 2

Sq Footage: 1870

Included: Welcome to The Austin by Celebrity Homes. A Grand Foyer welcomes you to this truly Open and Spacious Design. Once on the main floor, the Gathering Room is sure to impress with its' high ceilings and Electric Linear Fireplace. An Eat-In Island Kitchen with Dining Area is perfect for any size growing family. Need to entertain or just relax, the finished lower level is just PERFECT! And the additional daylight windows are the magic touch. A "Hidden Gem" of the Austin is its' upper level Laundry Room, close to bedrooms! Owner's Suite is appointed with a walk-in closet, 3/4 Bath with a Dual Vanity. Features of this 3 Bedroom, 2 Bath Home Include: Oversized 2 Car Garage with a Garage Door Opener, Refrigerator, Washer/Dryer Package, Quartz Countertops, Luxury Vinyl Panel Flooring (LVP) Package, Sprinkler System, Extended 2-10 Warranty Program, ½ Bath Rough-In, Professionally Installed Blinds, and that's just the start!(Pictures of Model Home) Price may reflect promotional discounts