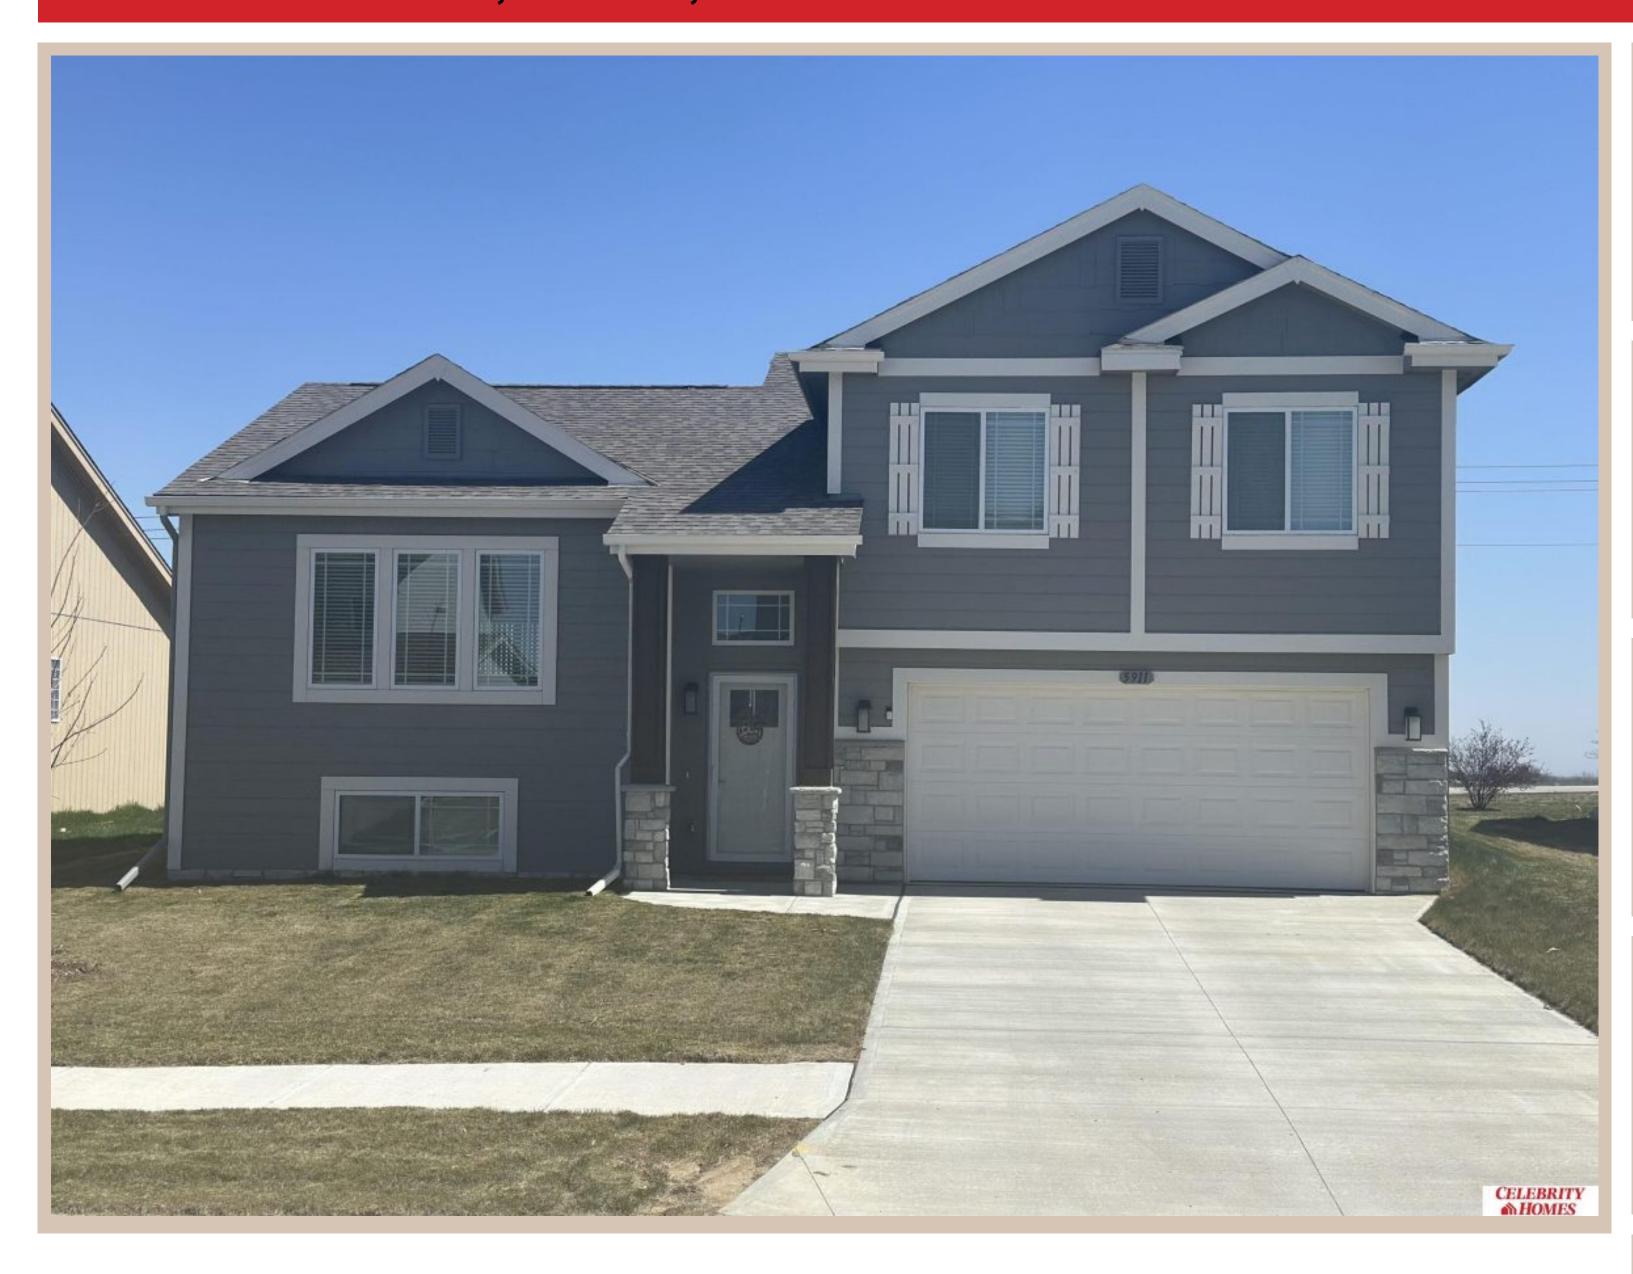

## 8158 N 113 Avenue, Omaha, Ne 68142

## **Details**

Price: 368400 Style : Multi-Level Floorplan: Austin

Communities: Deer Crest

Bedrooms: 3 Baths: 2

Sq Footage: 1870

Included: Welcome to The Austin by Celebrity Homes. A Grand Foyer welcomes you to this truly Open and Spacious Design. Once on the main floor, the Gathering Room is sure to impress with its' high ceilings and Electric Linear Fireplace. An Eat-In Island Kitchen with Dining Area is perfect for any size growing family. Need to entertain or just relax, the finished lower level is just PERFECT! And the additional daylight windows are the magic touch. A "Hidden Gem" of the Austin is its' upper level Laundry Room, close to bedrooms! Owner's Suite is appointed with a walk-in closet, 3/4 Bath with a Dual Vanity. Features of this 3 Bedroom, 2 Bath Home Include: Oversized 2 Car Garage with a Garage Door Opener, Refrigerator, Washer/Dryer Package, Quartz Countertops, Luxury Vinyl Panel Flooring (LVP) Package, Sprinkler System, Extended 2-10 Warranty Program, ½ Bath Rough-In, Professionally Installed Blinds, and that's just the start!(Pictures of Model Home) Price may reflect promotional discounts