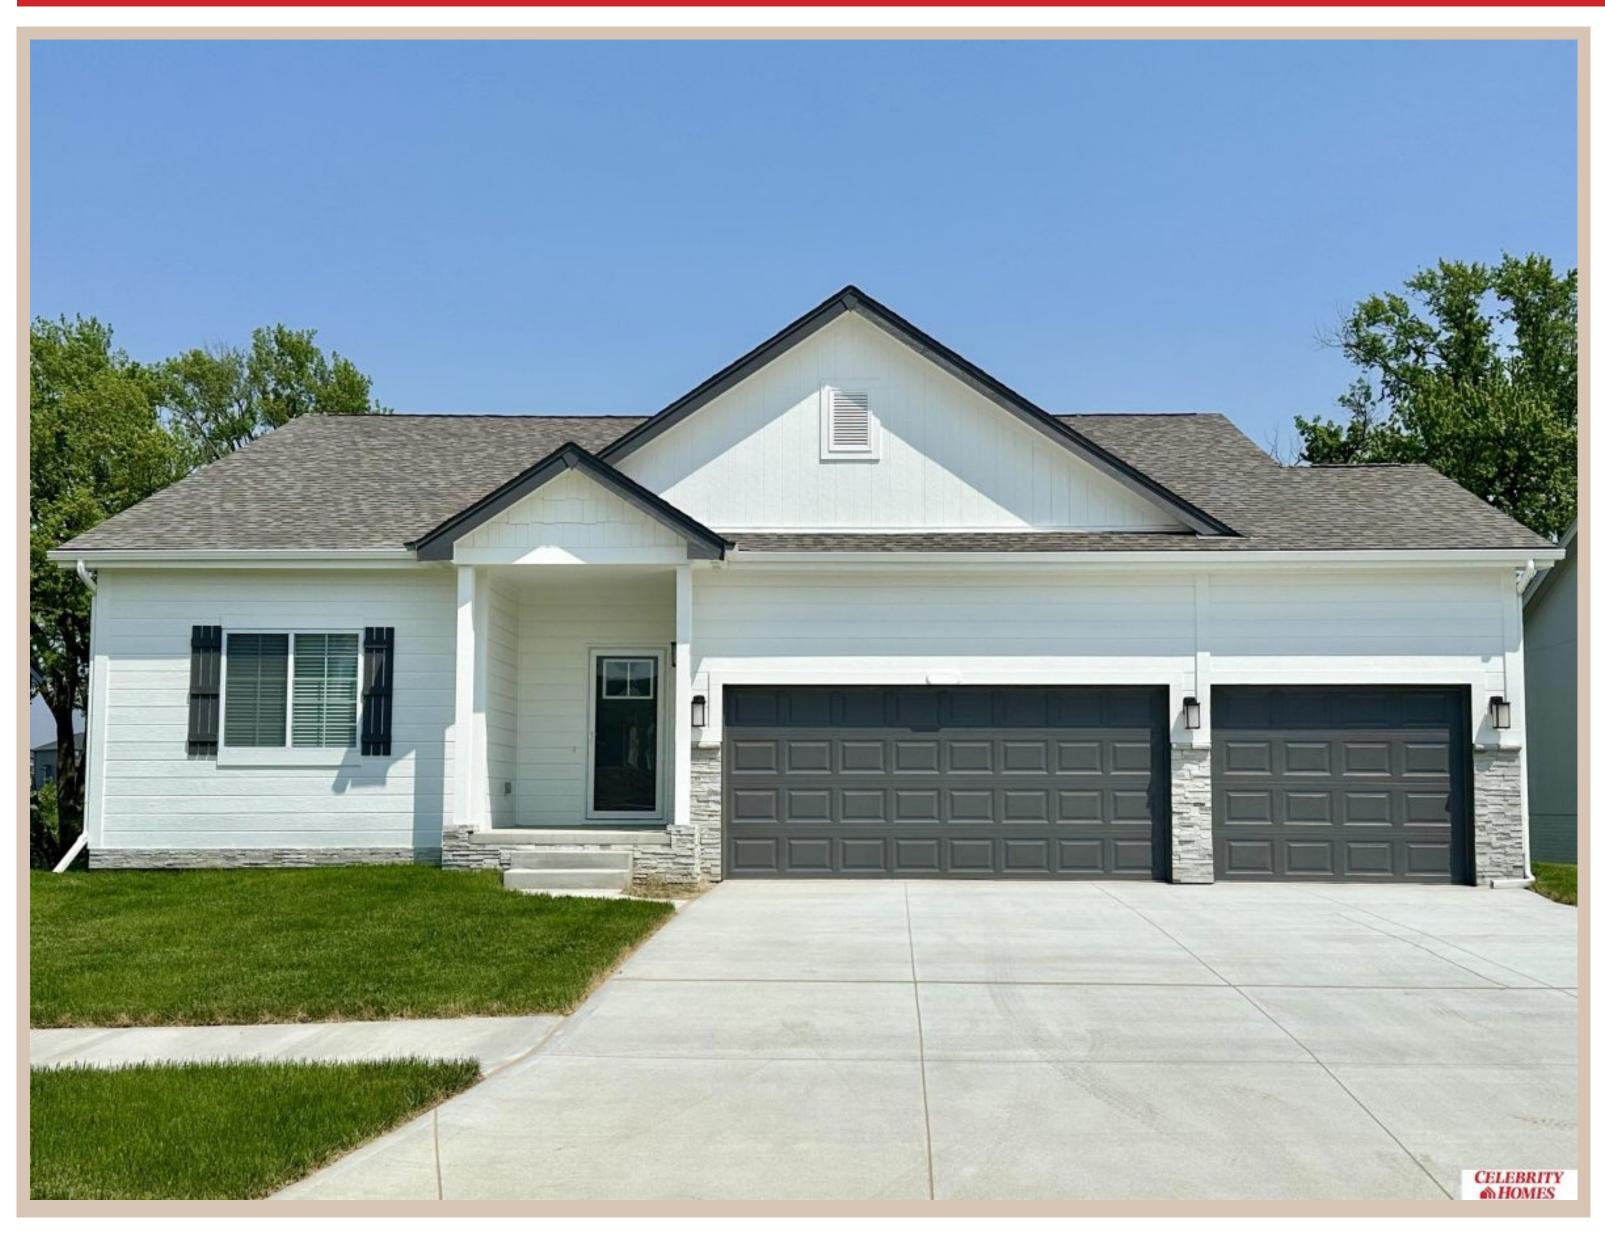

## 8147 S 198 Street, Gretna, Ne 68028

## Details

Price: 405400

Style: 1.0 Story/Ranch
Floorplan: exp CONCORD
Communities: Remington West

Bedrooms: 3 Baths: 2

Sq Footage: 1621

Included: Welcome to The exp Concord by Celebrity Homes. Split bedroom Ranch Design that offers 3 bedrooms on the main floor (2 on one side, 1 on the other)...privacy for the Owner's Suite. The Concord Design offers a surprisingly roomy main floor Gathering Room leading into an Eat-In Island Kitchen and Dining Area. Plenty of room in the lower level for a Rec Room, another Bedroom, and even another 3/4 Bath! Owner's Suite is appointed with a walk-in closet, <sup>3</sup>/<sub>4</sub> Privacy Bath Design with a Dual Vanity. Features of this 3 Bedroom, 2 Bath Home Include: 2 Car Garage with a Garage Door Opener, Refrigerator, Washer/Dryer Package, Quartz Countertops, Luxury Vinyl Panel Flooring (LVP) Package, Sprinkler System, Extended 2-10 Warranty Program, 3/4 Bath Rough-In, Professionally Installed Blinds, and that's just the start! (Pictures of Model Home) Price may reflect promotional discounts, if applicable.