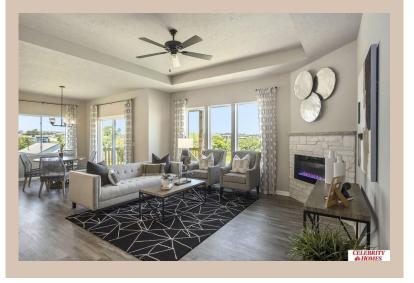

## Details

Price: 405400

Style: 1.0 Story/Ranch
Floorplan: exp CONCORD
Communities: Remington West

Bedrooms: 3 Baths: 2

Sq Footage: 1621

Included: Welcome to The exp Concord by Celebrity Homes. Split bedroom Ranch Design that offers 3 bedrooms on the main floor (2 on one side, 1 on the other)...privacy for the Owner's Suite. The Concord Design offers a surprisingly roomy main floor Gathering Room leading into an Eat-In Island Kitchen and Dining Area. Plenty of room in the lower level for a Rec Room, another Bedroom, and even another 3/4 Bath! Owner's Suite is appointed with a walk-in closet, <sup>3</sup>/<sub>4</sub> Privacy Bath Design with a Dual Vanity. Features of this 3 Bedroom, 2 Bath Home Include: 2 Car Garage with a Garage Door Opener, Refrigerator, Washer/Dryer Package, Quartz Countertops, Luxury Vinyl Panel Flooring (LVP) Package, Sprinkler System, Extended 2-10 Warranty Program, 3/4 Bath Rough-In, Professionally Installed Blinds, and that's just the start! (Pictures of Model Home) Price may reflect promotional discounts, if applicable.