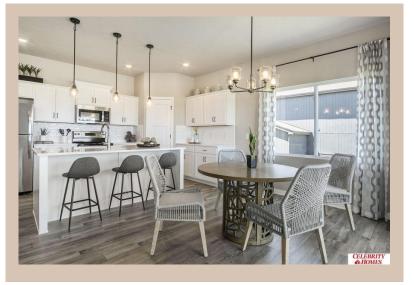

## Details

Price: 405400

Style: 1.0 Story/Ranch
Floorplan: exp CONCORD
Communities: Remington West

Bedrooms: 3 Baths: 2

Sq Footage: 1621

Included: Welcome to The exp Concord by Celebrity Homes. Split bedroom Ranch Design that offers 3 bedrooms on the main floor (2 on one side, 1 on the other)...privacy for the Owner's Suite. The Concord Design offers a surprisingly roomy main floor Gathering Room leading into an Eat-In Island Kitchen and Dining Area. Plenty of room in the lower level for a Rec Room, another Bedroom, and even another 3/4 Bath! Owner's Suite is appointed with a walk-in closet, <sup>3</sup>/<sub>4</sub> Privacy Bath Design with a Dual Vanity. Features of this 3 Bedroom, 2 Bath Home Include: 2 Car Garage with a Garage Door Opener, Refrigerator, Washer/Dryer Package, Quartz Countertops, Luxury Vinyl Panel Flooring (LVP) Package, Sprinkler System, Extended 2-10 Warranty Program, 3/4 Bath Rough-In, Professionally Installed Blinds, and that's just the start! (Pictures of Model Home) Price may reflect promotional discounts, if applicable.