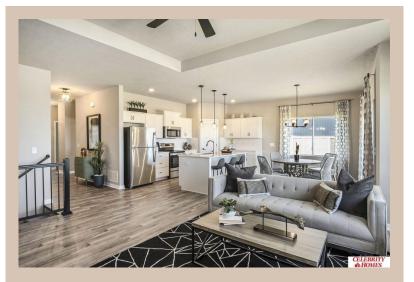

## Details

Price: 405400

Style: 1.0 Story/Ranch
Floorplan: exp CONCORD
Communities: Remington West

Bedrooms: 3 Baths: 2

Sq Footage: 1621

Included: Welcome to The exp Concord by Celebrity Homes. Split bedroom Ranch Design that offers 3 bedrooms on the main floor (2 on one side, 1 on the other)...privacy for the Owner's Suite. The Concord Design offers a surprisingly roomy main floor Gathering Room leading into an Eat-In Island Kitchen and Dining Area. Plenty of room in the lower level for a Rec Room, another Bedroom, and even another 3/4 Bath! Owner's Suite is appointed with a walk-in closet, <sup>3</sup>/<sub>4</sub> Privacy Bath Design with a Dual Vanity. Features of this 3 Bedroom, 2 Bath Home Include: 2 Car Garage with a Garage Door Opener, Refrigerator, Washer/Dryer Package, Quartz Countertops, Luxury Vinyl Panel Flooring (LVP) Package, Sprinkler System, Extended 2-10 Warranty Program, 3/4 Bath Rough-In, Professionally Installed Blinds, and that's just the start! (Pictures of Model Home) Price may reflect promotional discounts, if applicable.