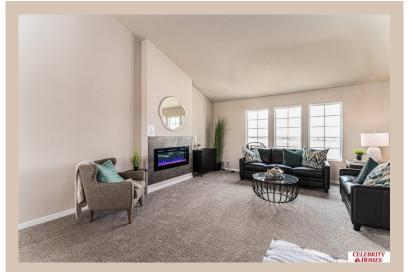

## **Details**

Price: 377400 Style: Multi-Level Floorplan: Austin

Communities : Remington West

Bedrooms: 3 Baths: 2

Sq Footage : 1870

Included: Welcome to The Austin by Celebrity Homes. A Grand Foyer welcomes you to this truly Open and Spacious Design. Once on the main floor, the Gathering Room is sure to impress with its' high ceilings and Electric Linear Fireplace. An Eat-In Island Kitchen with Dining Area is perfect for a growing family. Need to entertain or just relax? The finished lower level is just PERFECT! And the additional daylight windows are the perfect touch. A "Hidden Gem" of the Austin is its' upper level Laundry Room.. near all the bedrooms! Owner's Suite is appointed with a walk-in closet, 3/4 Bath with a Dual Vanity. Features of this 3 Bedroom, 2 Bath Home Include: Oversized 2 Car Garage with a Garage Door Opener, Refrigerator, Washer/Dryer Package, Quartz Countertops, Luxury Vinyl Panel Flooring (LVP) Package, Sprinkler System, Extended 2-10 Warranty Program, ½ Bath Rough-In, Professionally Installed Blinds, and that's just the start! (Pictures of Model Home) Price may reflect promotional discounts