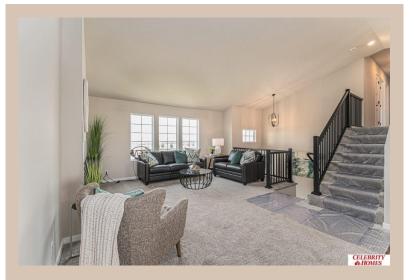

## **Details**

Price: 377400 Style: Multi-Level Floorplan: Austin

Communities : Remington West

Bedrooms: 3 Baths: 2

Sq Footage : 1870

Included: Welcome to The Austin by Celebrity Homes. A Grand Foyer welcomes you to this truly Open and Spacious Design. Once on the main floor, the Gathering Room is sure to impress with its' high ceilings and Electric Linear Fireplace. An Eat-In Island Kitchen with Dining Area is perfect for a growing family. Need to entertain or just relax? The finished lower level is just PERFECT! And the additional daylight windows are the perfect touch. A "Hidden Gem" of the Austin is its' upper level Laundry Room.. near all the bedrooms! Owner's Suite is appointed with a walk-in closet, 3/4 Bath with a Dual Vanity. Features of this 3 Bedroom, 2 Bath Home Include: Oversized 2 Car Garage with a Garage Door Opener, Refrigerator, Washer/Dryer Package, Quartz Countertops, Luxury Vinyl Panel Flooring (LVP) Package, Sprinkler System, Extended 2-10 Warranty Program, ½ Bath Rough-In, Professionally Installed Blinds, and that's just the start! (Pictures of Model Home) Price may reflect promotional discounts