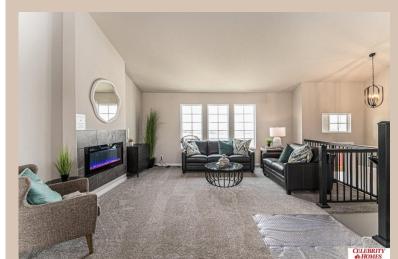

## **Details**

Price: 377400 Style: Multi-Level Floorplan: Austin

Communities : Remington West

Bedrooms: 3 Baths: 2

Sq Footage : 1870

Included: Welcome to The Austin by Celebrity Homes. A Grand Foyer welcomes you to this truly Open and Spacious Design. Once on the main floor, the Gathering Room is sure to impress with its' high ceilings and Electric Linear Fireplace. An Eat-In Island Kitchen with Dining Area is perfect for a growing family. Need to entertain or just relax? The finished lower level is just PERFECT! And the additional daylight windows are the perfect touch. A "Hidden Gem" of the Austin is its' upper level Laundry Room.. near all the bedrooms! Owner's Suite is appointed with a walk-in closet, 3/4 Bath with a Dual Vanity. Features of this 3 Bedroom, 2 Bath Home Include: Oversized 2 Car Garage with a Garage Door Opener, Refrigerator, Washer/Dryer Package, Quartz Countertops, Luxury Vinyl Panel Flooring (LVP) Package, Sprinkler System, Extended 2-10 Warranty Program, ½ Bath Rough-In, Professionally Installed Blinds, and that's just the start! (Pictures of Model Home) Price may reflect promotional discounts