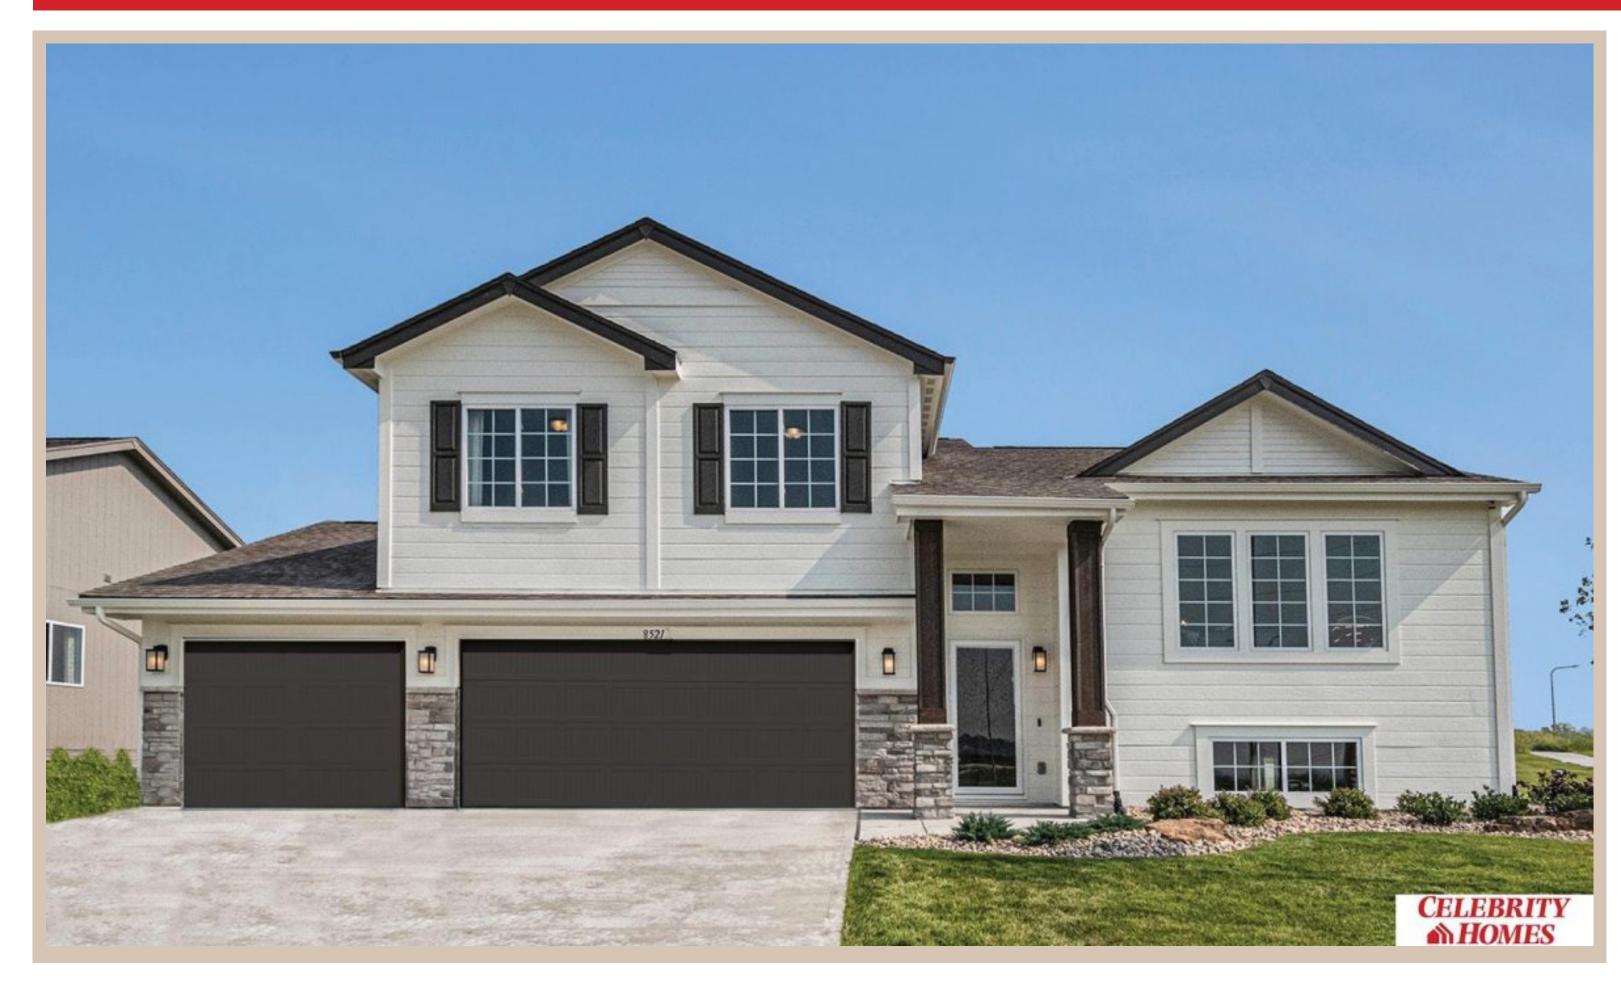

## **Details**

Price: 377400 Style: Multi-Level Floorplan: Austin

Communities : Remington West

Bedrooms: 3 Baths: 2

Sq Footage : 1870

Included: Welcome to The Austin by Celebrity Homes. A Grand Foyer welcomes you to this truly Open and Spacious Design. Once on the main floor, the Gathering Room is sure to impress with its' high ceilings and Electric Linear Fireplace. An Eat-In Island Kitchen with Dining Area is perfect for a growing family. Need to entertain or just relax? The finished lower level is just PERFECT! And the additional daylight windows are the perfect touch. A "Hidden Gem" of the Austin is its' upper level Laundry Room.. near all the bedrooms! Owner's Suite is appointed with a walk-in closet, 3/4 Bath with a Dual Vanity. Features of this 3 Bedroom, 2 Bath Home Include: Oversized 2 Car Garage with a Garage Door Opener, Refrigerator, Washer/Dryer Package, Quartz Countertops, Luxury Vinyl Panel Flooring (LVP) Package, Sprinkler System, Extended 2-10 Warranty Program, ½ Bath Rough-In, Professionally Installed Blinds, and that's just the start! (Pictures of Model Home) Price may reflect promotional discounts