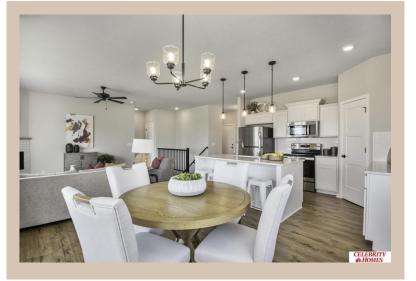

## Details

Price: 391400

Style: 1.0 Story/Ranch Floorplan: Concord

Communities : Remington West

Bedrooms: 3 Baths: 2

Sq Footage : 1533

Included: Welcome to The Concord by Celebrity Homes. Split bedroom Ranch Design that offers 3 bedrooms on the main floor (2 on one side, 1 on the other)...privacy for the Owner's Suite. The Concord Design offers a surprisingly roomy main floor Gathering Room leading into an Eat-In Island Kitchen and Dining Area. Plenty of room in the lower level for a Rec Room, another Bedroom, and even another 3/4 Bath! Owner's Suite is appointed with a walk-in closet, <sup>3</sup>/<sub>4</sub> Privacy Bath Design with a Dual Vanity. Features of this 3 Bedroom, 2 Bath Home Include: 2 Car Garage with a Garage Door Opener, Refrigerator, Washer/Dryer Package, Quartz Countertops, Luxury Vinyl Panel Flooring (LVP) Package, Sprinkler System, Extended 2-10 Warranty Program, 3/4 Bath Rough-In, Professionally Installed Blinds, and that's just the start! (Pictures of Model Home) Price may reflect promotional discounts, if applicable. Final price may vary due to additional features added at time of contract.