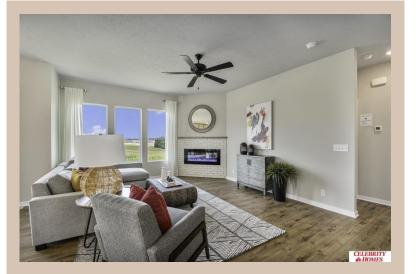

## Details

Price: 391400

Style: 1.0 Story/Ranch Floorplan: Concord

Communities : Remington West

Bedrooms: 3 Baths: 2

Sq Footage : 1533

Included: Welcome to The Concord by Celebrity Homes. Split bedroom Ranch Design that offers 3 bedrooms on the main floor (2 on one side, 1 on the other)...privacy for the Owner's Suite. The Concord Design offers a surprisingly roomy main floor Gathering Room leading into an Eat-In Island Kitchen and Dining Area. Plenty of room in the lower level for a Rec Room, another Bedroom, and even another 3/4 Bath! Owner's Suite is appointed with a walk-in closet, <sup>3</sup>/<sub>4</sub> Privacy Bath Design with a Dual Vanity. Features of this 3 Bedroom, 2 Bath Home Include: 2 Car Garage with a Garage Door Opener, Refrigerator, Washer/Dryer Package, Quartz Countertops, Luxury Vinyl Panel Flooring (LVP) Package, Sprinkler System, Extended 2-10 Warranty Program, 3/4 Bath Rough-In, Professionally Installed Blinds, and that's just the start! (Pictures of Model Home) Price may reflect promotional discounts, if applicable. Final price may vary due to additional features added at time of contract.