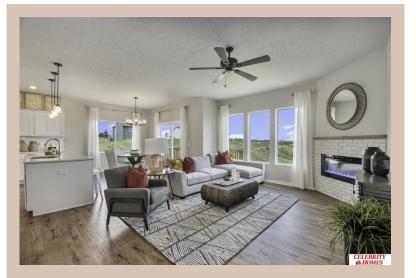

## Details

Price: 391400

Style: 1.0 Story/Ranch Floorplan: Concord

Communities : Remington West

Bedrooms: 3 Baths: 2

Sq Footage : 1533

Included: Welcome to The Concord by Celebrity Homes. Split bedroom Ranch Design that offers 3 bedrooms on the main floor (2 on one side, 1 on the other)...privacy for the Owner's Suite. The Concord Design offers a surprisingly roomy main floor Gathering Room leading into an Eat-In Island Kitchen and Dining Area. Plenty of room in the lower level for a Rec Room, another Bedroom, and even another 3/4 Bath! Owner's Suite is appointed with a walk-in closet, <sup>3</sup>/<sub>4</sub> Privacy Bath Design with a Dual Vanity. Features of this 3 Bedroom, 2 Bath Home Include: 2 Car Garage with a Garage Door Opener, Refrigerator, Washer/Dryer Package, Quartz Countertops, Luxury Vinyl Panel Flooring (LVP) Package, Sprinkler System, Extended 2-10 Warranty Program, 3/4 Bath Rough-In, Professionally Installed Blinds, and that's just the start! (Pictures of Model Home) Price may reflect promotional discounts, if applicable. Final price may vary due to additional features added at time of contract.