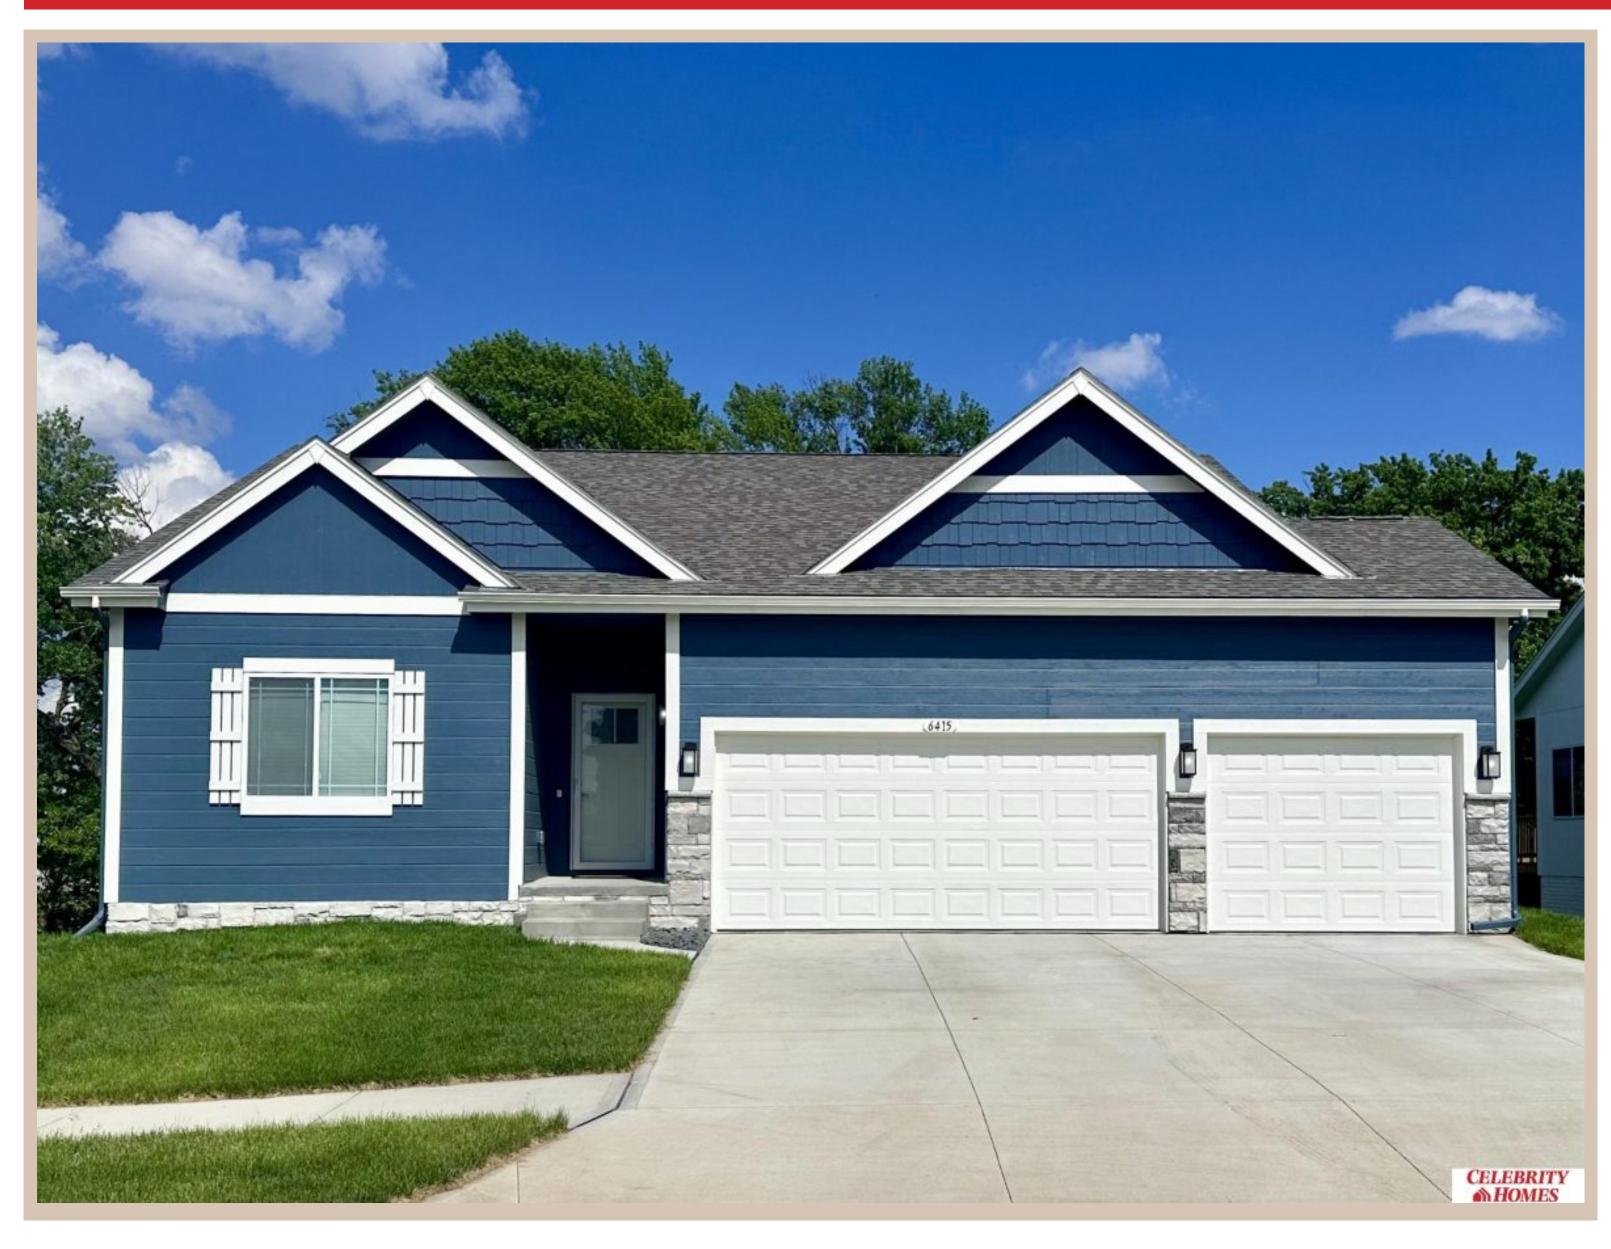

## Details

Price: 391400

Style: 1.0 Story/Ranch Floorplan: Concord

Communities : Remington West

Bedrooms: 3 Baths: 2

Sq Footage : 1533

Included: Welcome to The Concord by Celebrity Homes. Split bedroom Ranch Design that offers 3 bedrooms on the main floor (2 on one side, 1 on the other)...privacy for the Owner's Suite. The Concord Design offers a surprisingly roomy main floor Gathering Room leading into an Eat-In Island Kitchen and Dining Area. Plenty of room in the lower level for a Rec Room, another Bedroom, and even another 3/4 Bath! Owner's Suite is appointed with a walk-in closet, <sup>3</sup>/<sub>4</sub> Privacy Bath Design with a Dual Vanity. Features of this 3 Bedroom, 2 Bath Home Include: 2 Car Garage with a Garage Door Opener, Refrigerator, Washer/Dryer Package, Quartz Countertops, Luxury Vinyl Panel Flooring (LVP) Package, Sprinkler System, Extended 2-10 Warranty Program, 3/4 Bath Rough-In, Professionally Installed Blinds, and that's just the start! (Pictures of Model Home) Price may reflect promotional discounts, if applicable. Final price may vary due to additional features added at time of contract.