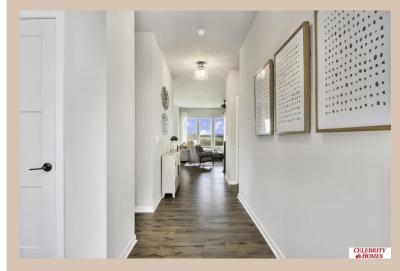

## Details

Price: 391400

Style: 1.0 Story/Ranch Floorplan: Concord

Communities : Remington West

Bedrooms: 3 Baths: 2

Sq Footage : 1533

Included: Welcome to The Concord by Celebrity Homes. Split bedroom Ranch Design that offers 3 bedrooms on the main floor (2 on one side, 1 on the other)...privacy for the Owner's Suite. The Concord Design offers a surprisingly roomy main floor Gathering Room leading into an Eat-In Island Kitchen and Dining Area. Plenty of room in the lower level for a Rec Room, another Bedroom, and even another 3/4 Bath! Owner's Suite is appointed with a walk-in closet, <sup>3</sup>/<sub>4</sub> Privacy Bath Design with a Dual Vanity. Features of this 3 Bedroom, 2 Bath Home Include: 2 Car Garage with a Garage Door Opener, Refrigerator, Washer/Dryer Package, Quartz Countertops, Luxury Vinyl Panel Flooring (LVP) Package, Sprinkler System, Extended 2-10 Warranty Program, 3/4 Bath Rough-In, Professionally Installed Blinds, and that's just the start! (Pictures of Model Home) Price may reflect promotional discounts, if applicable. Final price may vary due to additional features added at time of contract.