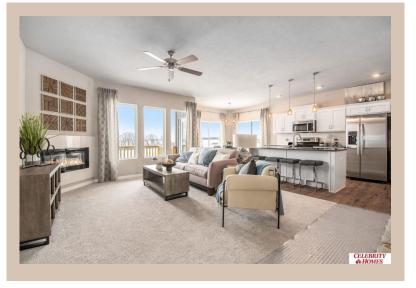

## **Details**

Price: 393400

Style: 1.0 Story/Ranch Floorplan: Sheridan

Communities: Remington West

Bedrooms: 3 Baths: 2

Sq Footage: 1507

Included: Welcome to The Sheridan by Celebrity Homes. Ranch Design that offers 3 bedrooms on the main floor This design offers a surprisingly roomy main floor Gathering Room leading into an Eat-In Island Kitchen and Dining Area. Plenty of room in the lower level for a Rec Room, another Bedroom, and even another 3/4 Bath! Owner's Suite is appointed with a walk-in closet, 3/4 Privacy Bath Design with a Dual Vanity. Features of this 3 Bedroom, 2 Bath Home Include: 2 Car Garage with a Garage Door Opener, Refrigerator, Washer/Dryer Package, Quartz Countertops, Luxury Vinyl Panel Flooring (LVP) Package, Sprinkler System, Extended 2-10 Warranty Program, 3/4 Bath Rough-In, Professionally Installed Blinds, and that's just the start! (Pictures of Model Home) Price may reflect promotional discounts, if applicable. Final price may vary due to additional features added at time of contract.