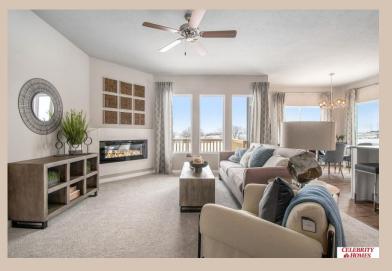

## **Details**

Price: 393400

Style: 1.0 Story/Ranch Floorplan: Sheridan

Communities: Remington West

Bedrooms: 3 Baths: 2

Sq Footage: 1507

Included: Welcome to The Sheridan by Celebrity Homes. Ranch Design that offers 3 bedrooms on the main floor This design offers a surprisingly roomy main floor Gathering Room leading into an Eat-In Island Kitchen and Dining Area. Plenty of room in the lower level for a Rec Room, another Bedroom, and even another 3/4 Bath! Owner's Suite is appointed with a walk-in closet, 3/4 Privacy Bath Design with a Dual Vanity. Features of this 3 Bedroom, 2 Bath Home Include: 2 Car Garage with a Garage Door Opener, Refrigerator, Washer/Dryer Package, Quartz Countertops, Luxury Vinyl Panel Flooring (LVP) Package, Sprinkler System, Extended 2-10 Warranty Program, 3/4 Bath Rough-In, Professionally Installed Blinds, and that's just the start! (Pictures of Model Home) Price may reflect promotional discounts, if applicable. Final price may vary due to additional features added at time of contract.