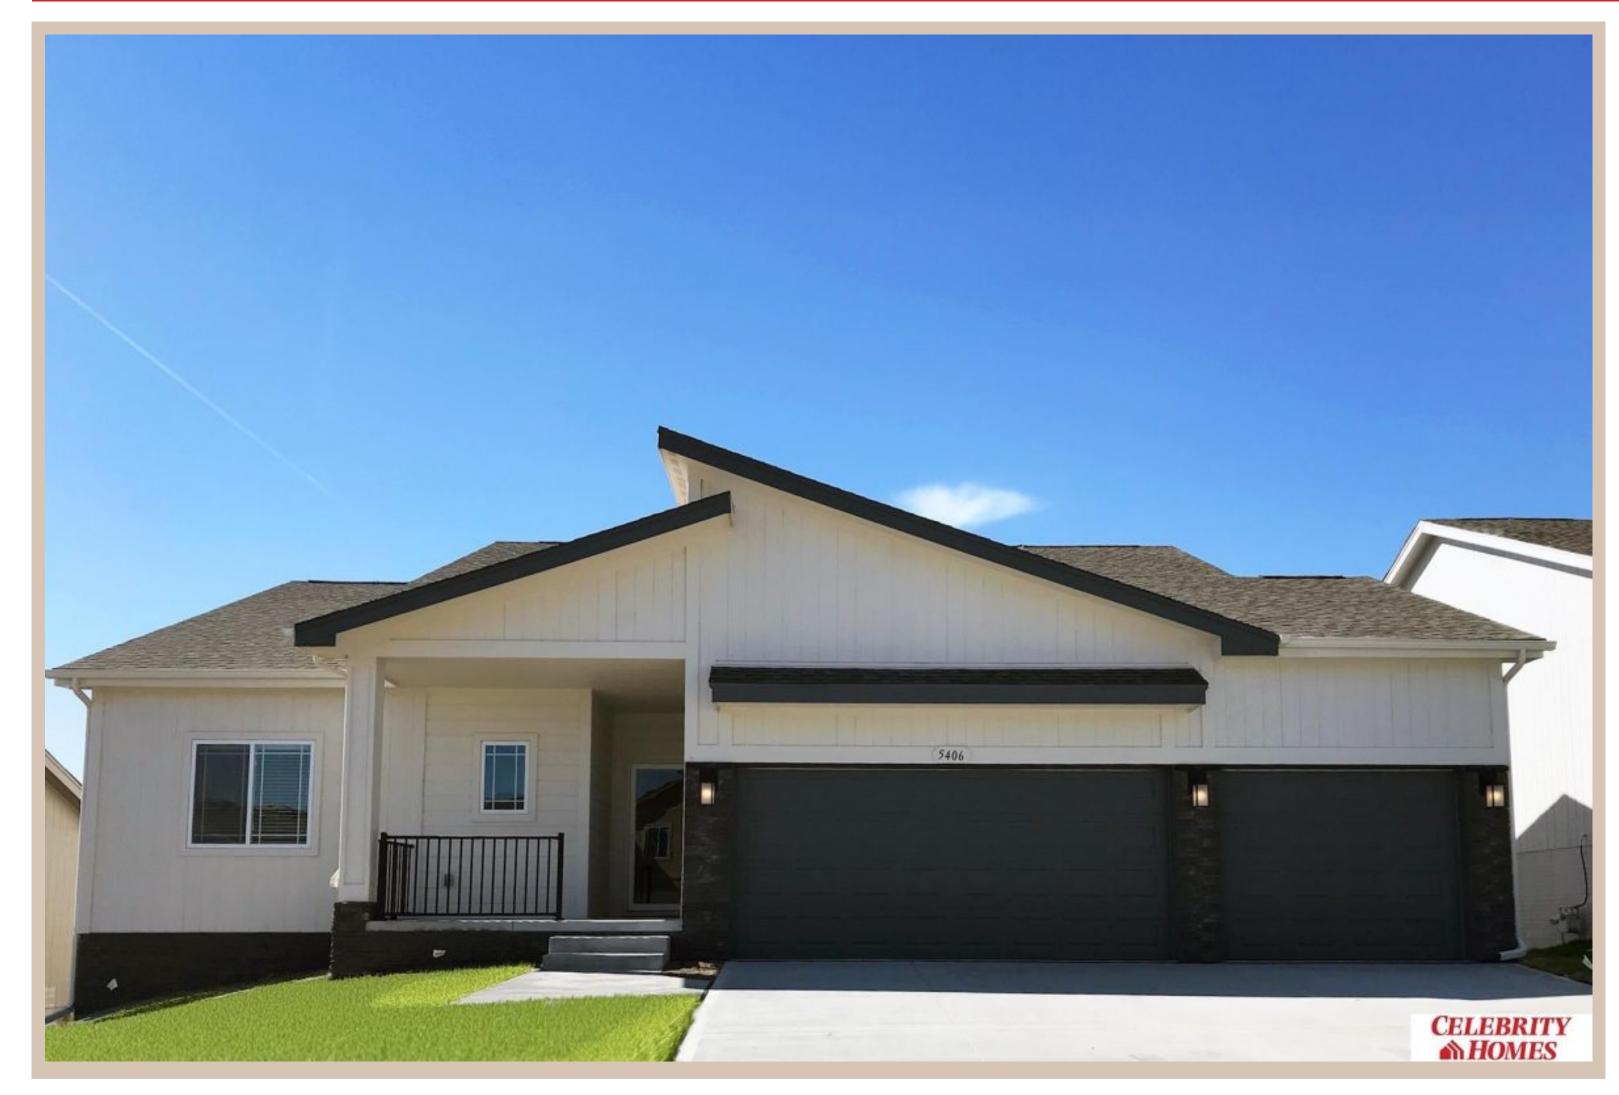

## **Details**

Price: 393400

Style: 1.0 Story/Ranch Floorplan: Sheridan

Communities: Remington West

Bedrooms: 3 Baths: 2

Sq Footage: 1507

Included: Welcome to The Sheridan by Celebrity Homes. Ranch Design that offers 3 bedrooms on the main floor This design offers a surprisingly roomy main floor Gathering Room leading into an Eat-In Island Kitchen and Dining Area. Plenty of room in the lower level for a Rec Room, another Bedroom, and even another 3/4 Bath! Owner's Suite is appointed with a walk-in closet, 3/4 Privacy Bath Design with a Dual Vanity. Features of this 3 Bedroom, 2 Bath Home Include: 2 Car Garage with a Garage Door Opener, Refrigerator, Washer/Dryer Package, Quartz Countertops, Luxury Vinyl Panel Flooring (LVP) Package, Sprinkler System, Extended 2-10 Warranty Program, 3/4 Bath Rough-In, Professionally Installed Blinds, and that's just the start! (Pictures of Model Home) Price may reflect promotional discounts, if applicable. Final price may vary due to additional features added at time of contract.