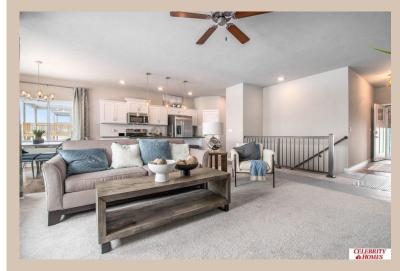

## **Details**

Price: 393400

Style: 1.0 Story/Ranch Floorplan: Sheridan

Communities: Remington West

Bedrooms: 3 Baths: 2

Sq Footage: 1507

Included: Welcome to The Sheridan by Celebrity Homes. Ranch Design that offers 3 bedrooms on the main floor This design offers a surprisingly roomy main floor Gathering Room leading into an Eat-In Island Kitchen and Dining Area. Plenty of room in the lower level for a Rec Room, another Bedroom, and even another 3/4 Bath! Owner's Suite is appointed with a walk-in closet, 3/4 Privacy Bath Design with a Dual Vanity. Features of this 3 Bedroom, 2 Bath Home Include: 2 Car Garage with a Garage Door Opener, Refrigerator, Washer/Dryer Package, Quartz Countertops, Luxury Vinyl Panel Flooring (LVP) Package, Sprinkler System, Extended 2-10 Warranty Program, 3/4 Bath Rough-In, Professionally Installed Blinds, and that's just the start! (Pictures of Model Home) Price may reflect promotional discounts, if applicable. Final price may vary due to additional features added at time of contract.