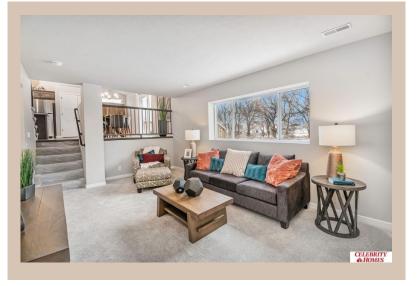

## Details

Price: 382900 Style: Multi-Level Floorplan: Weston

Communities: Remington West

Bedrooms: 3 Baths: 3

Sq Footage: 1986

Included: Welcome to The Weston by Celebrity Homes. Think SPACIOUS when you think The Weston. You don't need to look at the square footage to tell you that this New Home has plenty of space. Starting with the Large Eat In Island Kitchen and Dining Area. A few steps away is the Gathering Room which is sure to impress with an Electric Linear Fireplace. Need to entertain or just relax, the finished lower level is just PERFECT! A "Hidden Gem" of the Weston is its' upper level Laundry Room.. near all the bedrooms! Large Owner's Suite is appointed with a walk-in closet, 3/4 Bath with a Dual Vanity. Features of this 3 Bedroom, 3 Bath Home Include: 2 Car Garage with a Garage Door Opener, Refrigerator, Washer/Dryer Package, Quartz Countertops, Luxury Vinyl Panel Flooring (LVP) Package, Sprinkler System, Extended 2-10 Warranty Program, ½ Bath Rough-In, Professionally Installed Blinds, and that's just the start! (Pictures of Model Home) Price may reflect promotional discounts, if applicable