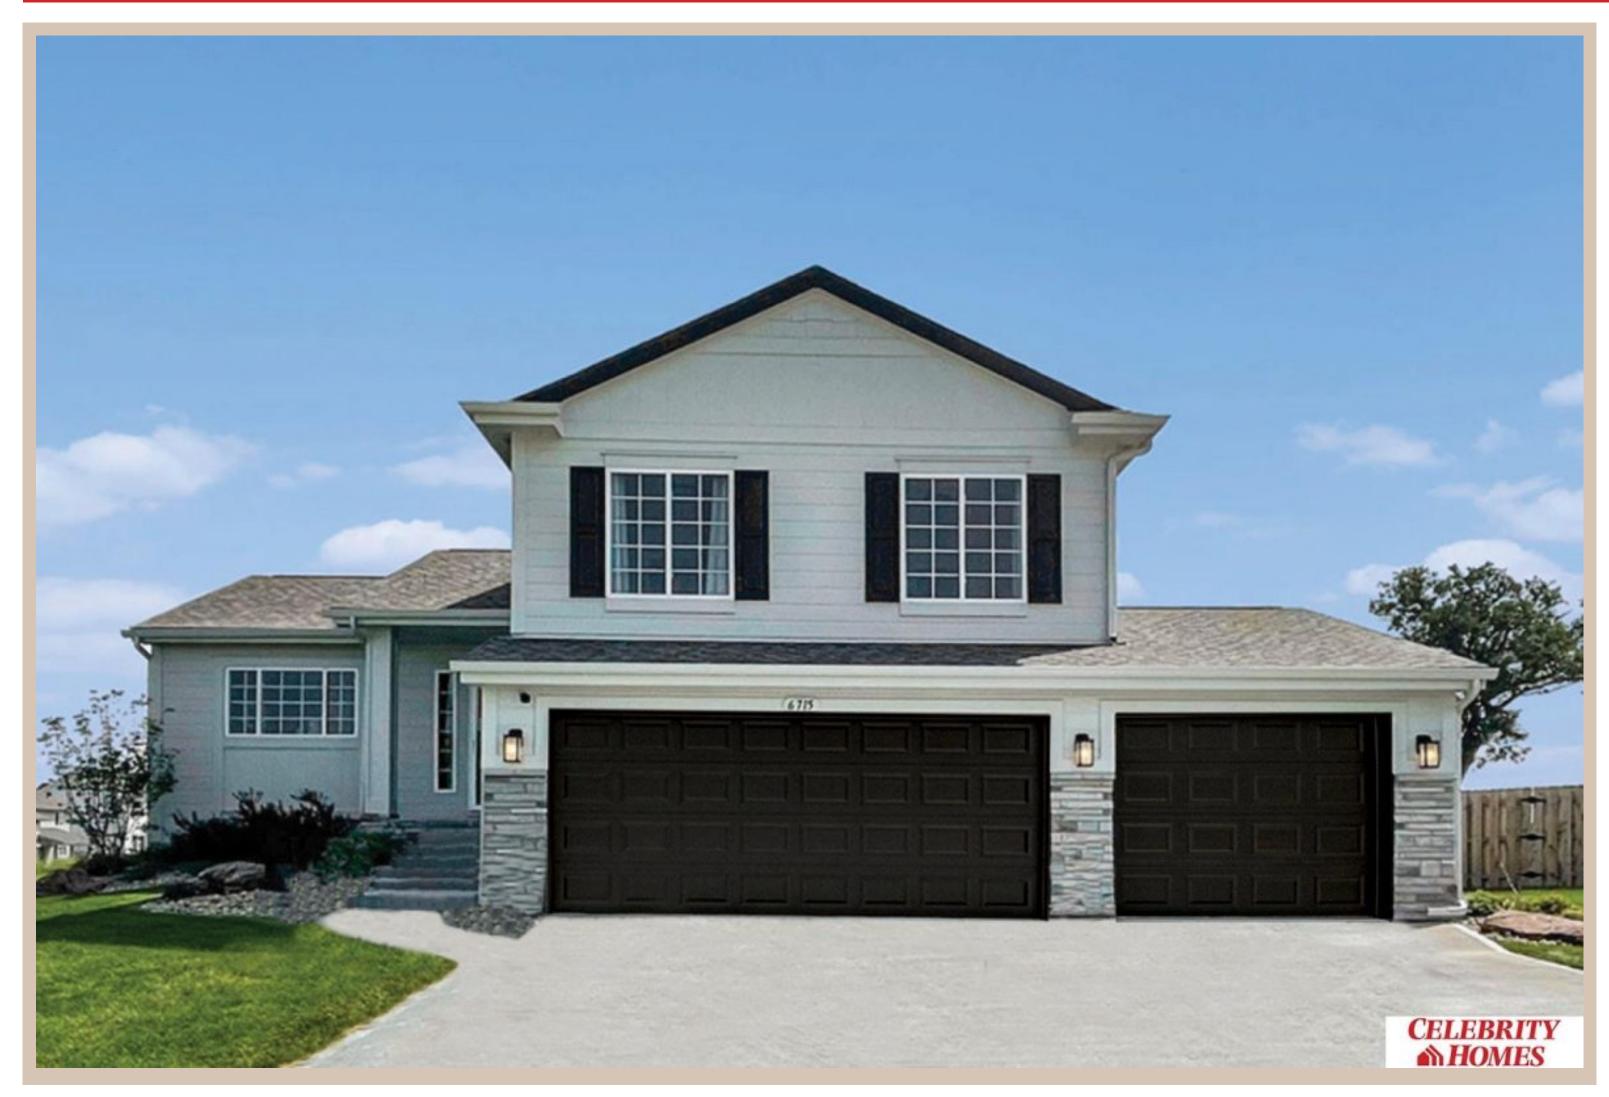

## Details

Price: 382900 Style: Multi-Level Floorplan: Weston

Communities: Remington West

Bedrooms: 3 Baths: 3

Sq Footage: 1986

Included: Welcome to The Weston by Celebrity Homes. Think SPACIOUS when you think The Weston. You don't need to look at the square footage to tell you that this New Home has plenty of space. Starting with the Large Eat In Island Kitchen and Dining Area. A few steps away is the Gathering Room which is sure to impress with an Electric Linear Fireplace. Need to entertain or just relax, the finished lower level is just PERFECT! A "Hidden Gem" of the Weston is its' upper level Laundry Room.. near all the bedrooms! Large Owner's Suite is appointed with a walk-in closet, 3/4 Bath with a Dual Vanity. Features of this 3 Bedroom, 3 Bath Home Include: 2 Car Garage with a Garage Door Opener, Refrigerator, Washer/Dryer Package, Quartz Countertops, Luxury Vinyl Panel Flooring (LVP) Package, Sprinkler System, Extended 2-10 Warranty Program, ½ Bath Rough-In, Professionally Installed Blinds, and that's just the start! (Pictures of Model Home) Price may reflect promotional discounts, if applicable