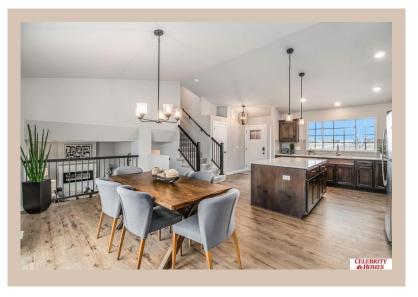

## Details

Price: 382900 Style: Multi-Level Floorplan: Weston

Communities: Remington West

Bedrooms: 3 Baths: 3

Sq Footage: 1986

Included: Welcome to The Weston by Celebrity Homes. Think SPACIOUS when you think The Weston. You don't need to look at the square footage to tell you that this New Home has plenty of space. Starting with the Large Eat In Island Kitchen and Dining Area. A few steps away is the Gathering Room which is sure to impress with an Electric Linear Fireplace. Need to entertain or just relax, the finished lower level is just PERFECT! A "Hidden Gem" of the Weston is its' upper level Laundry Room.. near all the bedrooms! Large Owner's Suite is appointed with a walk-in closet, 3/4 Bath with a Dual Vanity. Features of this 3 Bedroom, 3 Bath Home Include: 2 Car Garage with a Garage Door Opener, Refrigerator, Washer/Dryer Package, Quartz Countertops, Luxury Vinyl Panel Flooring (LVP) Package, Sprinkler System, Extended 2-10 Warranty Program, ½ Bath Rough-In, Professionally Installed Blinds, and that's just the start! (Pictures of Model Home) Price may reflect promotional discounts, if applicable