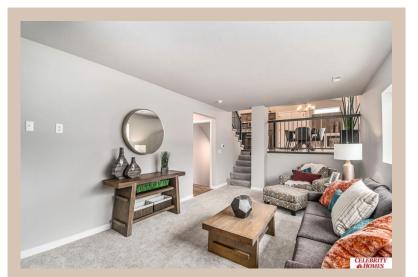

## Details

Price: 382900 Style: Multi-Level Floorplan: Weston

Communities: Remington West

Bedrooms: 3 Baths: 3

Sq Footage: 1986

Included: Welcome to The Weston by Celebrity Homes. Think SPACIOUS when you think The Weston. You don't need to look at the square footage to tell you that this New Home has plenty of space. Starting with the Large Eat In Island Kitchen and Dining Area. A few steps away is the Gathering Room which is sure to impress with an Electric Linear Fireplace. Need to entertain or just relax, the finished lower level is just PERFECT! A "Hidden Gem" of the Weston is its' upper level Laundry Room.. near all the bedrooms! Large Owner's Suite is appointed with a walk-in closet, 3/4 Bath with a Dual Vanity. Features of this 3 Bedroom, 3 Bath Home Include: 2 Car Garage with a Garage Door Opener, Refrigerator, Washer/Dryer Package, Quartz Countertops, Luxury Vinyl Panel Flooring (LVP) Package, Sprinkler System, Extended 2-10 Warranty Program, ½ Bath Rough-In, Professionally Installed Blinds, and that's just the start! (Pictures of Model Home) Price may reflect promotional discounts, if applicable