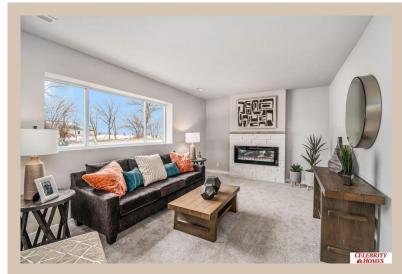

## Details

Price: 382900 Style: Multi-Level Floorplan: Weston

Communities: Remington West

Bedrooms: 3 Baths: 3

Sq Footage: 1986

Included: Welcome to The Weston by Celebrity Homes. Think SPACIOUS when you think The Weston. You don't need to look at the square footage to tell you that this New Home has plenty of space. Starting with the Large Eat In Island Kitchen and Dining Area. A few steps away is the Gathering Room which is sure to impress with an Electric Linear Fireplace. Need to entertain or just relax, the finished lower level is just PERFECT! A "Hidden Gem" of the Weston is its' upper level Laundry Room.. near all the bedrooms! Large Owner's Suite is appointed with a walk-in closet, 3/4 Bath with a Dual Vanity. Features of this 3 Bedroom, 3 Bath Home Include: 2 Car Garage with a Garage Door Opener, Refrigerator, Washer/Dryer Package, Quartz Countertops, Luxury Vinyl Panel Flooring (LVP) Package, Sprinkler System, Extended 2-10 Warranty Program, ½ Bath Rough-In, Professionally Installed Blinds, and that's just the start! (Pictures of Model Home) Price may reflect promotional discounts, if applicable