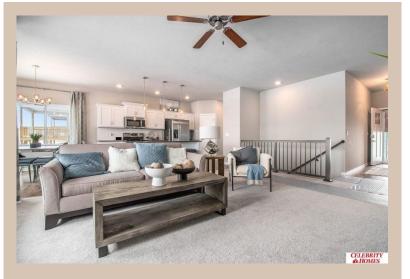

## **Details**

Price: 400400

Style: 1.0 Story/Ranch
Floorplan: exp SHERIDAN
Communities: Remington West

Bedrooms: 3 Baths: 2

Sq Footage: 1637

Included: Welcome to The exp Sheridan by Celebrity Homes. Ranch Design that offers 3 bedrooms on the main floor This design offers a surprisingly roomy main floor Gathering Room leading into an Eat-In Island Kitchen and Dining Area. Plenty of room in the lower level for a Rec Room, another Bedroom, and even another 3/4 Bath! Owner's Suite is appointed with a walk-in closet, 3/4 Privacy Bath Design with a Dual Vanity. Features of this 3 Bedroom, 2 Bath Home Include: 2 Car Garage with a Garage Door Opener, Refrigerator, Washer/Dryer Package, Quartz Countertops, Luxury Vinyl Panel Flooring (LVP) Package, Sprinkler System, Extended 2-10 Warranty Program, 3/4 Bath Rough-In, Professionally Installed Blinds, and that's just the start! (Pictures of Model Home) Price may reflect promotional discounts, if applicable