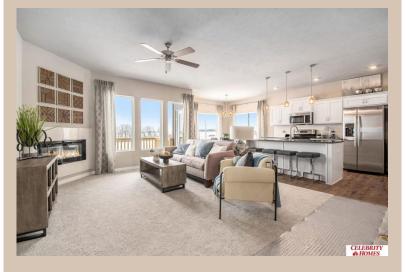

## **Details**

Price: 400400

Style: 1.0 Story/Ranch
Floorplan: exp SHERIDAN
Communities: Remington West

Bedrooms: 3 Baths: 2

Sq Footage: 1637

Included: Welcome to The exp Sheridan by Celebrity Homes. Ranch Design that offers 3 bedrooms on the main floor This design offers a surprisingly roomy main floor Gathering Room leading into an Eat-In Island Kitchen and Dining Area. Plenty of room in the lower level for a Rec Room, another Bedroom, and even another 3/4 Bath! Owner's Suite is appointed with a walk-in closet, 3/4 Privacy Bath Design with a Dual Vanity. Features of this 3 Bedroom, 2 Bath Home Include: 2 Car Garage with a Garage Door Opener, Refrigerator, Washer/Dryer Package, Quartz Countertops, Luxury Vinyl Panel Flooring (LVP) Package, Sprinkler System, Extended 2-10 Warranty Program, 3/4 Bath Rough-In, Professionally Installed Blinds, and that's just the start! (Pictures of Model Home) Price may reflect promotional discounts, if applicable