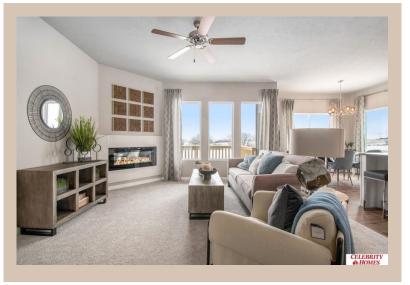

## **Details**

Price: 400400

Style: 1.0 Story/Ranch
Floorplan: exp SHERIDAN
Communities: Remington West

Bedrooms: 3 Baths: 2

Sq Footage: 1637

Included: Welcome to The exp Sheridan by Celebrity Homes. Ranch Design that offers 3 bedrooms on the main floor This design offers a surprisingly roomy main floor Gathering Room leading into an Eat-In Island Kitchen and Dining Area. Plenty of room in the lower level for a Rec Room, another Bedroom, and even another 3/4 Bath! Owner's Suite is appointed with a walk-in closet, 3/4 Privacy Bath Design with a Dual Vanity. Features of this 3 Bedroom, 2 Bath Home Include: 2 Car Garage with a Garage Door Opener, Refrigerator, Washer/Dryer Package, Quartz Countertops, Luxury Vinyl Panel Flooring (LVP) Package, Sprinkler System, Extended 2-10 Warranty Program, 3/4 Bath Rough-In, Professionally Installed Blinds, and that's just the start! (Pictures of Model Home) Price may reflect promotional discounts, if applicable