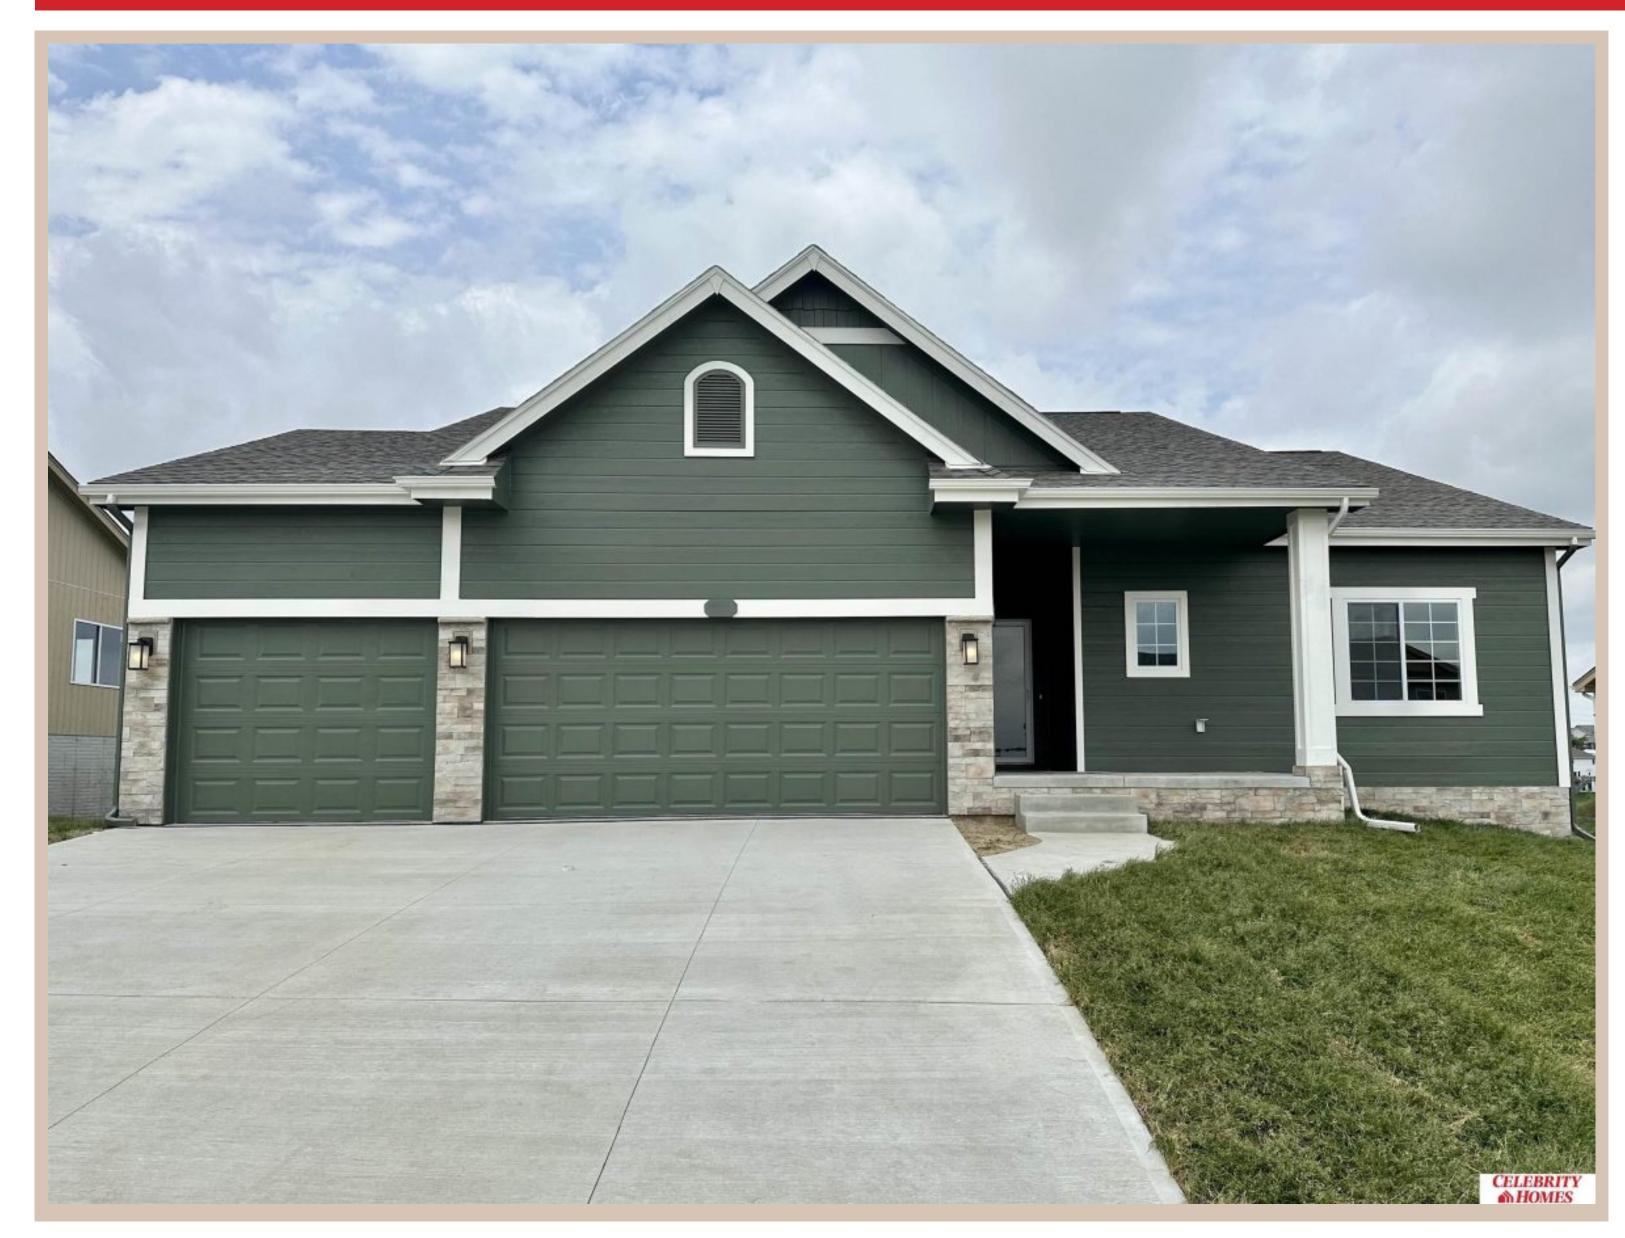

## 8130 S 198 Avenue, Gretna, Ne 68028

## **Details**

Price: 400400

Style: 1.0 Story/Ranch
Floorplan: exp SHERIDAN
Communities: Remington West

Bedrooms: 3 Baths: 2

Sq Footage: 1637

Included: Welcome to The exp Sheridan by Celebrity Homes. Ranch Design that offers 3 bedrooms on the main floor This design offers a surprisingly roomy main floor Gathering Room leading into an Eat-In Island Kitchen and Dining Area. Plenty of room in the lower level for a Rec Room, another Bedroom, and even another 3/4 Bath! Owner's Suite is appointed with a walk-in closet, 3/4 Privacy Bath Design with a Dual Vanity. Features of this 3 Bedroom, 2 Bath Home Include: 2 Car Garage with a Garage Door Opener, Refrigerator, Washer/Dryer Package, Quartz Countertops, Luxury Vinyl Panel Flooring (LVP) Package, Sprinkler System, Extended 2-10 Warranty Program, 3/4 Bath Rough-In, Professionally Installed Blinds, and that's just the start! (Pictures of Model Home) Price may reflect promotional discounts, if applicable