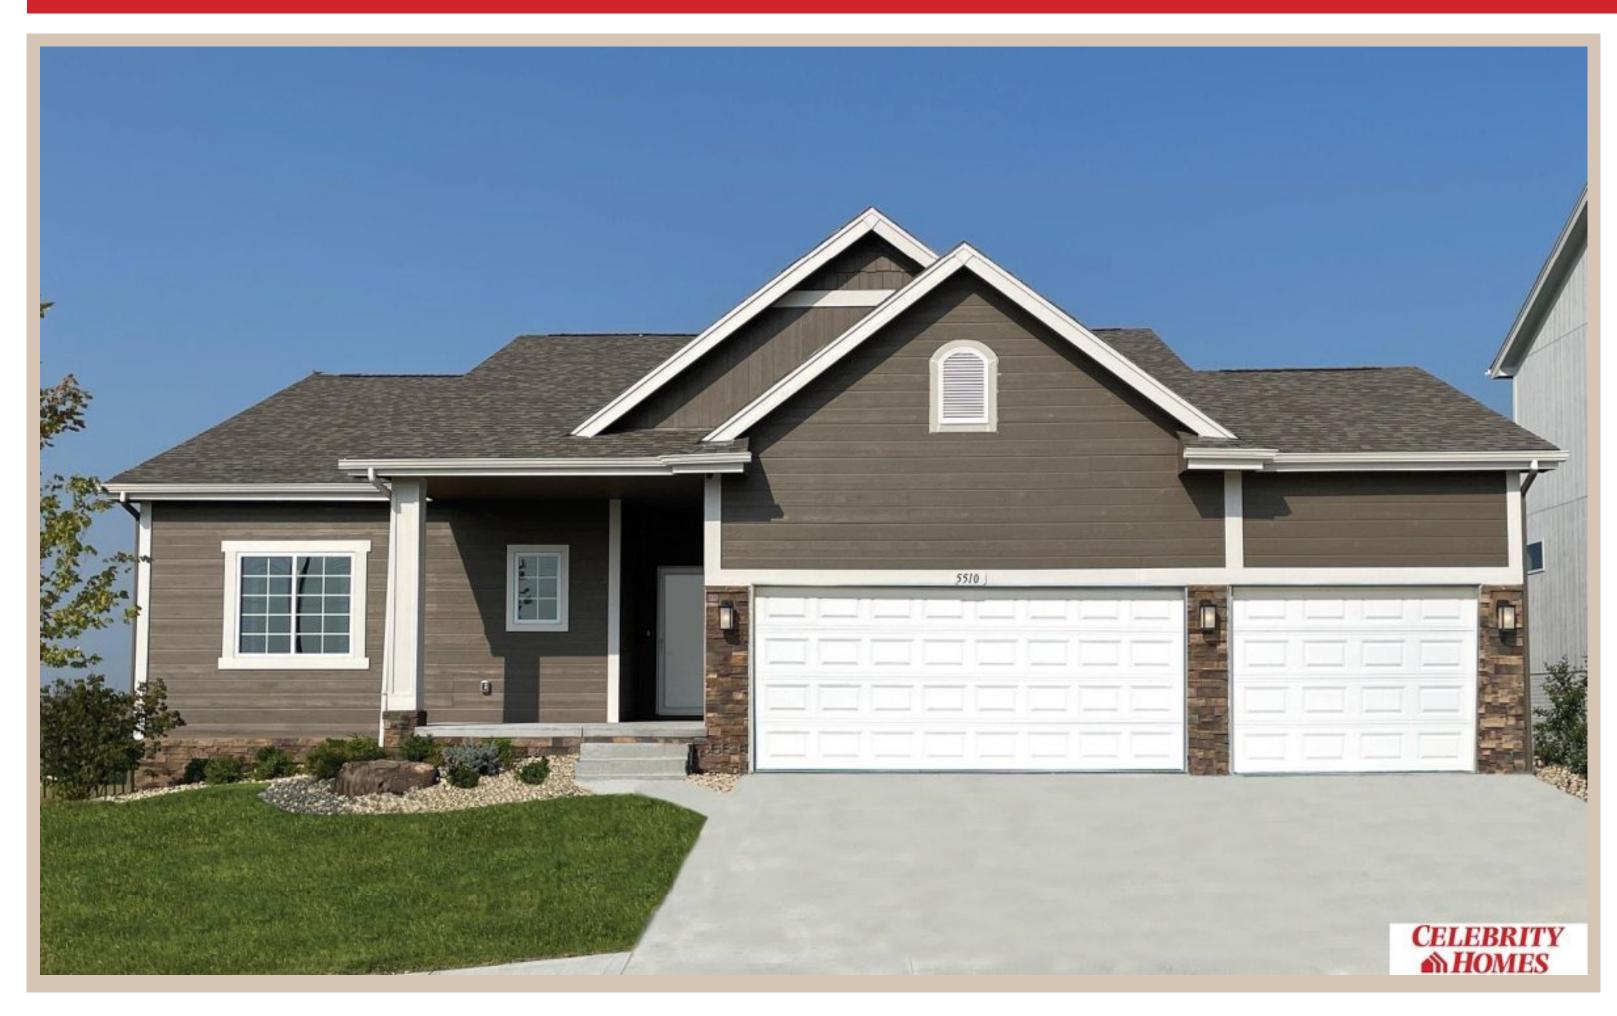

## **Details**

Price: 389400

Style: 1.0 Story/Ranch Floorplan: Sheridan

Communities: Remington West

Bedrooms: 3 Baths: 2

Sq Footage: 1507

Included: Welcome to The Sheridan by Celebrity Homes. Ranch Design that offers 3 bedrooms on the main floor This design offers a surprisingly roomy main floor Gathering Room leading into an Eat-In Island Kitchen and Dining Area. Plenty of room in the lower level for a Rec Room, another Bedroom, and even another 3/4 Bath! Owner's Suite is appointed with a walk-in closet, 3/4 Privacy Bath Design with a Dual Vanity. Features of this 3 Bedroom, 2 Bath Home Include: 2 Car Garage with a Garage Door Opener, Refrigerator, Washer/Dryer Package, Quartz Countertops, Luxury Vinyl Panel Flooring (LVP) Package, Sprinkler System, Extended 2-10 Warranty Program, 3/4 Bath Rough-In, Professionally Installed Blinds, and that's just the start! (Pictures of Model Home) Price may reflect promotional discounts, if applicable. Final price may vary due to additional features added at time of contract.