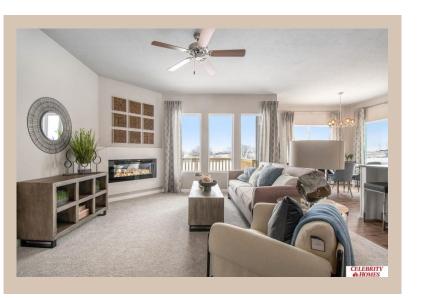

## **Details**

Price: 389400

Style: 1.0 Story/Ranch Floorplan: Sheridan

Communities: Remington West

Bedrooms: 3 Baths: 2

Sq Footage: 1507

Included: Welcome to The Sheridan by Celebrity Homes. Ranch Design that offers 3 bedrooms on the main floor This design offers a surprisingly roomy main floor Gathering Room leading into an Eat-In Island Kitchen and Dining Area. Plenty of room in the lower level for a Rec Room, another Bedroom, and even another 3/4 Bath! Owner's Suite is appointed with a walk-in closet, 3/4 Privacy Bath Design with a Dual Vanity. Features of this 3 Bedroom, 2 Bath Home Include: 2 Car Garage with a Garage Door Opener, Refrigerator, Washer/Dryer Package, Quartz Countertops, Luxury Vinyl Panel Flooring (LVP) Package, Sprinkler System, Extended 2-10 Warranty Program, 3/4 Bath Rough-In, Professionally Installed Blinds, and that's just the start! (Pictures of Model Home) Price may reflect promotional discounts, if applicable. Final price may vary due to additional features added at time of contract.