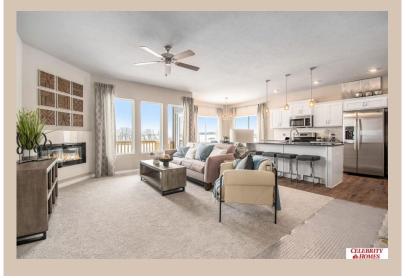

## **Details**

Price: 389400

Style: 1.0 Story/Ranch Floorplan: Sheridan

Communities: Remington West

Bedrooms: 3 Baths: 2

Sq Footage: 1507

Included: Welcome to The Sheridan by Celebrity Homes. Ranch Design that offers 3 bedrooms on the main floor This design offers a surprisingly roomy main floor Gathering Room leading into an Eat-In Island Kitchen and Dining Area. Plenty of room in the lower level for a Rec Room, another Bedroom, and even another 3/4 Bath! Owner's Suite is appointed with a walk-in closet, 3/4 Privacy Bath Design with a Dual Vanity. Features of this 3 Bedroom, 2 Bath Home Include: 2 Car Garage with a Garage Door Opener, Refrigerator, Washer/Dryer Package, Quartz Countertops, Luxury Vinyl Panel Flooring (LVP) Package, Sprinkler System, Extended 2-10 Warranty Program, 3/4 Bath Rough-In, Professionally Installed Blinds, and that's just the start! (Pictures of Model Home) Price may reflect promotional discounts, if applicable. Final price may vary due to additional features added at time of contract.