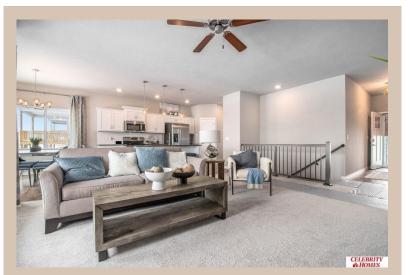

## **Details**

Price: 389400

Style: 1.0 Story/Ranch Floorplan: Sheridan

Communities: Remington West

Bedrooms: 3 Baths: 2

Sq Footage: 1507

Included: Welcome to The Sheridan by Celebrity Homes. Ranch Design that offers 3 bedrooms on the main floor This design offers a surprisingly roomy main floor Gathering Room leading into an Eat-In Island Kitchen and Dining Area. Plenty of room in the lower level for a Rec Room, another Bedroom, and even another 3/4 Bath! Owner's Suite is appointed with a walk-in closet, 3/4 Privacy Bath Design with a Dual Vanity. Features of this 3 Bedroom, 2 Bath Home Include: 2 Car Garage with a Garage Door Opener, Refrigerator, Washer/Dryer Package, Quartz Countertops, Luxury Vinyl Panel Flooring (LVP) Package, Sprinkler System, Extended 2-10 Warranty Program, 3/4 Bath Rough-In, Professionally Installed Blinds, and that's just the start! (Pictures of Model Home) Price may reflect promotional discounts, if applicable. Final price may vary due to additional features added at time of contract.