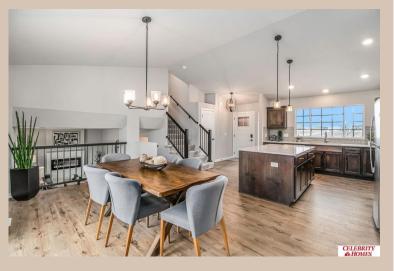

## Details

Price: 387900 Style : Multi-Level Floorplan: Weston

Communities : Remington West

Bedrooms: 3 Baths: 3

Sq Footage: 1986

Included: Welcome to The Weston by Celebrity Homes. Think SPACIOUS when you think The Weston. You don't need to look at the square footage to tell you that this New Home has plenty of space. Starting with the Large Eat In Island Kitchen and Dining Area. A few steps away is the Gathering Room which is sure to impress with its' Electric Linear Fireplace. Need to entertain or just relax? The finished lower level is just PERFECT! A "Hidden Gem" of the Weston is its' upper level Laundry Room.. near all the bedrooms! Large Owner's Suite is appointed with a walk-in closet, 3/4 Bath with a Dual Vanity. Features of this 3 Bedroom, 3 Bath Home Include: 2 Car Garage with a Garage Door Opener, Refrigerator, Washer/Dryer Package, Quartz Countertops, Luxury Vinyl Panel Flooring (LVP) Package, Sprinkler System, Extended 2-10 Warranty Program, Professionally Installed Blinds, and that's just the start! (Pictures of Model Home) Price may reflect promotional discounts, if applicable