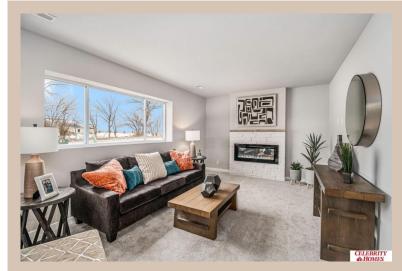

## Details

Price: 387900 Style : Multi-Level Floorplan: Weston

Communities : Remington West

Bedrooms: 3 Baths: 3

Sq Footage: 1986

Included: Welcome to The Weston by Celebrity Homes. Think SPACIOUS when you think The Weston. You don't need to look at the square footage to tell you that this New Home has plenty of space. Starting with the Large Eat In Island Kitchen and Dining Area. A few steps away is the Gathering Room which is sure to impress with its' Electric Linear Fireplace. Need to entertain or just relax? The finished lower level is just PERFECT! A "Hidden Gem" of the Weston is its' upper level Laundry Room.. near all the bedrooms! Large Owner's Suite is appointed with a walk-in closet, 3/4 Bath with a Dual Vanity. Features of this 3 Bedroom, 3 Bath Home Include: 2 Car Garage with a Garage Door Opener, Refrigerator, Washer/Dryer Package, Quartz Countertops, Luxury Vinyl Panel Flooring (LVP) Package, Sprinkler System, Extended 2-10 Warranty Program, Professionally Installed Blinds, and that's just the start! (Pictures of Model Home) Price may reflect promotional discounts, if applicable