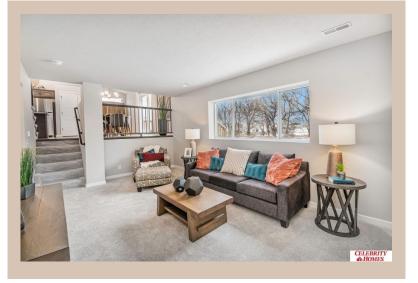

## Details

Price: 387900 Style : Multi-Level Floorplan: Weston

Communities : Remington West

Bedrooms: 3 Baths: 3

Sq Footage: 1986

Included: Welcome to The Weston by Celebrity Homes. Think SPACIOUS when you think The Weston. You don't need to look at the square footage to tell you that this New Home has plenty of space. Starting with the Large Eat In Island Kitchen and Dining Area. A few steps away is the Gathering Room which is sure to impress with its' Electric Linear Fireplace. Need to entertain or just relax? The finished lower level is just PERFECT! A "Hidden Gem" of the Weston is its' upper level Laundry Room.. near all the bedrooms! Large Owner's Suite is appointed with a walk-in closet, 3/4 Bath with a Dual Vanity. Features of this 3 Bedroom, 3 Bath Home Include: 2 Car Garage with a Garage Door Opener, Refrigerator, Washer/Dryer Package, Quartz Countertops, Luxury Vinyl Panel Flooring (LVP) Package, Sprinkler System, Extended 2-10 Warranty Program, Professionally Installed Blinds, and that's just the start! (Pictures of Model Home) Price may reflect promotional discounts, if applicable