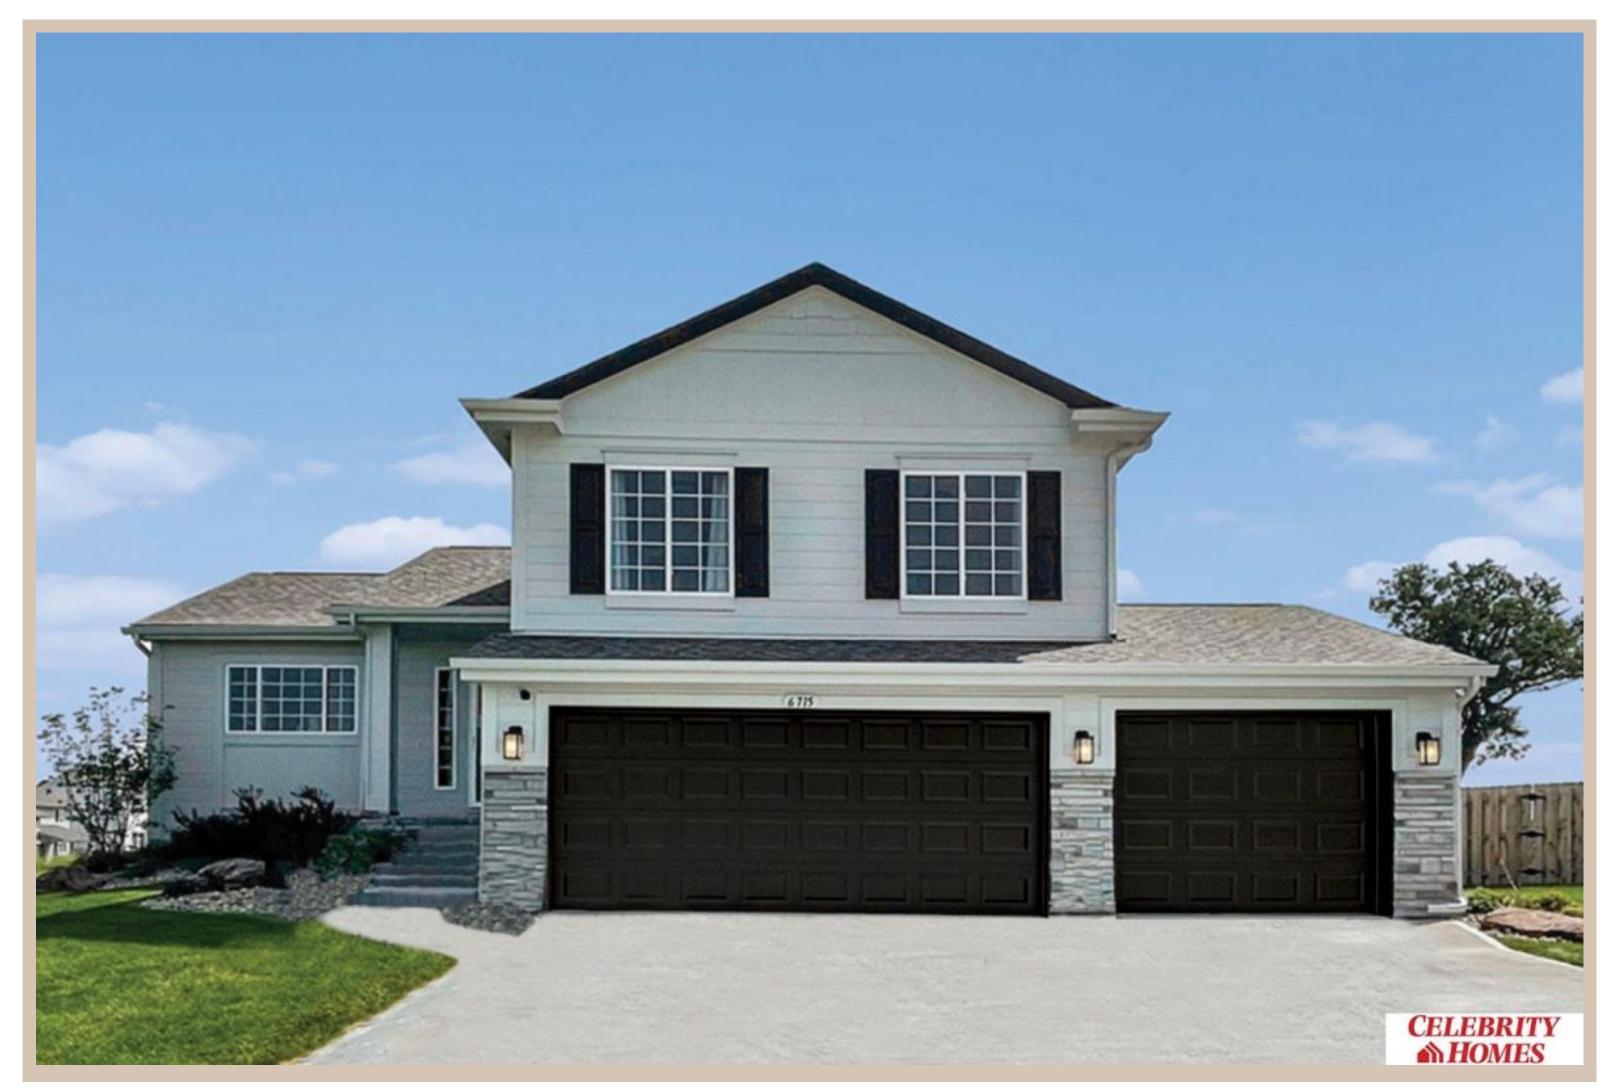

## Details

Price: 387900 Style : Multi-Level Floorplan: Weston

Communities : Remington West

Bedrooms: 3 Baths: 3

Sq Footage: 1986

Included: Welcome to The Weston by Celebrity Homes. Think SPACIOUS when you think The Weston. You don't need to look at the square footage to tell you that this New Home has plenty of space. Starting with the Large Eat In Island Kitchen and Dining Area. A few steps away is the Gathering Room which is sure to impress with its' Electric Linear Fireplace. Need to entertain or just relax? The finished lower level is just PERFECT! A "Hidden Gem" of the Weston is its' upper level Laundry Room.. near all the bedrooms! Large Owner's Suite is appointed with a walk-in closet, 3/4 Bath with a Dual Vanity. Features of this 3 Bedroom, 3 Bath Home Include: 2 Car Garage with a Garage Door Opener, Refrigerator, Washer/Dryer Package, Quartz Countertops, Luxury Vinyl Panel Flooring (LVP) Package, Sprinkler System, Extended 2-10 Warranty Program, Professionally Installed Blinds, and that's just the start! (Pictures of Model Home) Price may reflect promotional discounts, if applicable