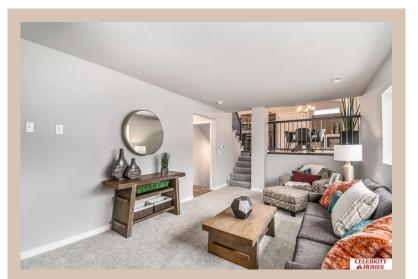

## Details

Price: 387900 Style : Multi-Level Floorplan: Weston

Communities : Remington West

Bedrooms: 3 Baths: 3

Sq Footage: 1986

Included: Welcome to The Weston by Celebrity Homes. Think SPACIOUS when you think The Weston. You don't need to look at the square footage to tell you that this New Home has plenty of space. Starting with the Large Eat In Island Kitchen and Dining Area. A few steps away is the Gathering Room which is sure to impress with its' Electric Linear Fireplace. Need to entertain or just relax? The finished lower level is just PERFECT! A "Hidden Gem" of the Weston is its' upper level Laundry Room.. near all the bedrooms! Large Owner's Suite is appointed with a walk-in closet, 3/4 Bath with a Dual Vanity. Features of this 3 Bedroom, 3 Bath Home Include: 2 Car Garage with a Garage Door Opener, Refrigerator, Washer/Dryer Package, Quartz Countertops, Luxury Vinyl Panel Flooring (LVP) Package, Sprinkler System, Extended 2-10 Warranty Program, Professionally Installed Blinds, and that's just the start! (Pictures of Model Home) Price may reflect promotional discounts, if applicable