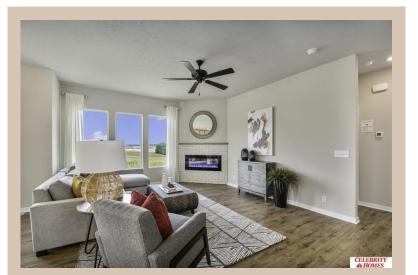

## **Details**

Price: 395900

Style: 1.0 Story/Ranch Floorplan: Concord

Communities : Remington West

Bedrooms: 3 Baths: 2

Sq Footage: 1533

Included: Welcome to The Concord by Celebrity Homes. Split bedroom Ranch Design that offers 3 bedrooms on the main floor (2 on one side, 1 on the other)...privacy for the Owner's Suite. The Concord Design offers a surprisingly roomy main floor Gathering Room leading into an Eat-In Island Kitchen and Dining Area. Plenty of room in the lower level for a Rec Room, another Bedroom, and even another 3/4 Bath! Owner's Suite is appointed with a walk-in closet, 3/4 Privacy Bath Design with a Dual Vanity. Features of this 3 Bedroom, 2 Bath Home Include: 2 Car Garage with a Garage Door Opener, Refrigerator, Washer/Dryer Package, Quartz Countertops, Luxury Vinyl Panel Flooring (LVP) Package, Sprinkler System, Extended 2-10 Warranty Program, 3/4 Bath Rough-In, Professionally Installed Blinds, and that's just the start! (Pictures of Model Home) Price may reflect promotional discounts, if applicable