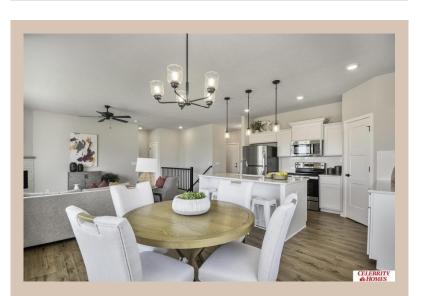

## **Details**

Price: 395900

Style: 1.0 Story/Ranch Floorplan: Concord

Communities : Remington West

Bedrooms: 3 Baths: 2

Sq Footage: 1533

Included: Welcome to The Concord by Celebrity Homes. Split bedroom Ranch Design that offers 3 bedrooms on the main floor (2 on one side, 1 on the other)...privacy for the Owner's Suite. The Concord Design offers a surprisingly roomy main floor Gathering Room leading into an Eat-In Island Kitchen and Dining Area. Plenty of room in the lower level for a Rec Room, another Bedroom, and even another 3/4 Bath! Owner's Suite is appointed with a walk-in closet, 3/4 Privacy Bath Design with a Dual Vanity. Features of this 3 Bedroom, 2 Bath Home Include: 2 Car Garage with a Garage Door Opener, Refrigerator, Washer/Dryer Package, Quartz Countertops, Luxury Vinyl Panel Flooring (LVP) Package, Sprinkler System, Extended 2-10 Warranty Program, 3/4 Bath Rough-In, Professionally Installed Blinds, and that's just the start! (Pictures of Model Home) Price may reflect promotional discounts, if applicable