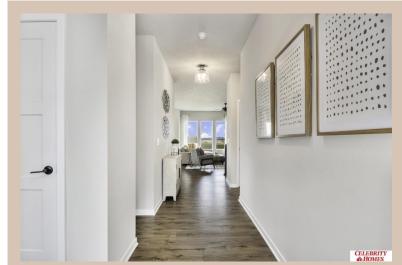

## **Details**

Price: 395900

Style: 1.0 Story/Ranch Floorplan: Concord

Communities : Remington West

Bedrooms: 3 Baths: 2

Sq Footage: 1533

Included: Welcome to The Concord by Celebrity Homes. Split bedroom Ranch Design that offers 3 bedrooms on the main floor (2 on one side, 1 on the other)...privacy for the Owner's Suite. The Concord Design offers a surprisingly roomy main floor Gathering Room leading into an Eat-In Island Kitchen and Dining Area. Plenty of room in the lower level for a Rec Room, another Bedroom, and even another 3/4 Bath! Owner's Suite is appointed with a walk-in closet, 3/4 Privacy Bath Design with a Dual Vanity. Features of this 3 Bedroom, 2 Bath Home Include: 2 Car Garage with a Garage Door Opener, Refrigerator, Washer/Dryer Package, Quartz Countertops, Luxury Vinyl Panel Flooring (LVP) Package, Sprinkler System, Extended 2-10 Warranty Program, 3/4 Bath Rough-In, Professionally Installed Blinds, and that's just the start! (Pictures of Model Home) Price may reflect promotional discounts, if applicable