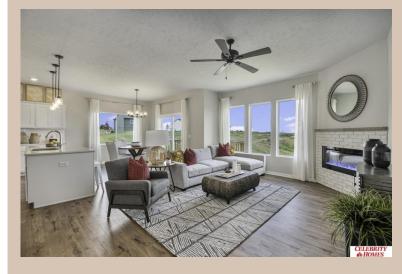

## **Details**

Price: 395900

Style: 1.0 Story/Ranch Floorplan: Concord

Communities : Remington West

Bedrooms: 3 Baths: 2

Sq Footage: 1533

Included: Welcome to The Concord by Celebrity Homes. Split bedroom Ranch Design that offers 3 bedrooms on the main floor (2 on one side, 1 on the other)...privacy for the Owner's Suite. The Concord Design offers a surprisingly roomy main floor Gathering Room leading into an Eat-In Island Kitchen and Dining Area. Plenty of room in the lower level for a Rec Room, another Bedroom, and even another 3/4 Bath! Owner's Suite is appointed with a walk-in closet, 3/4 Privacy Bath Design with a Dual Vanity. Features of this 3 Bedroom, 2 Bath Home Include: 2 Car Garage with a Garage Door Opener, Refrigerator, Washer/Dryer Package, Quartz Countertops, Luxury Vinyl Panel Flooring (LVP) Package, Sprinkler System, Extended 2-10 Warranty Program, 3/4 Bath Rough-In, Professionally Installed Blinds, and that's just the start! (Pictures of Model Home) Price may reflect promotional discounts, if applicable