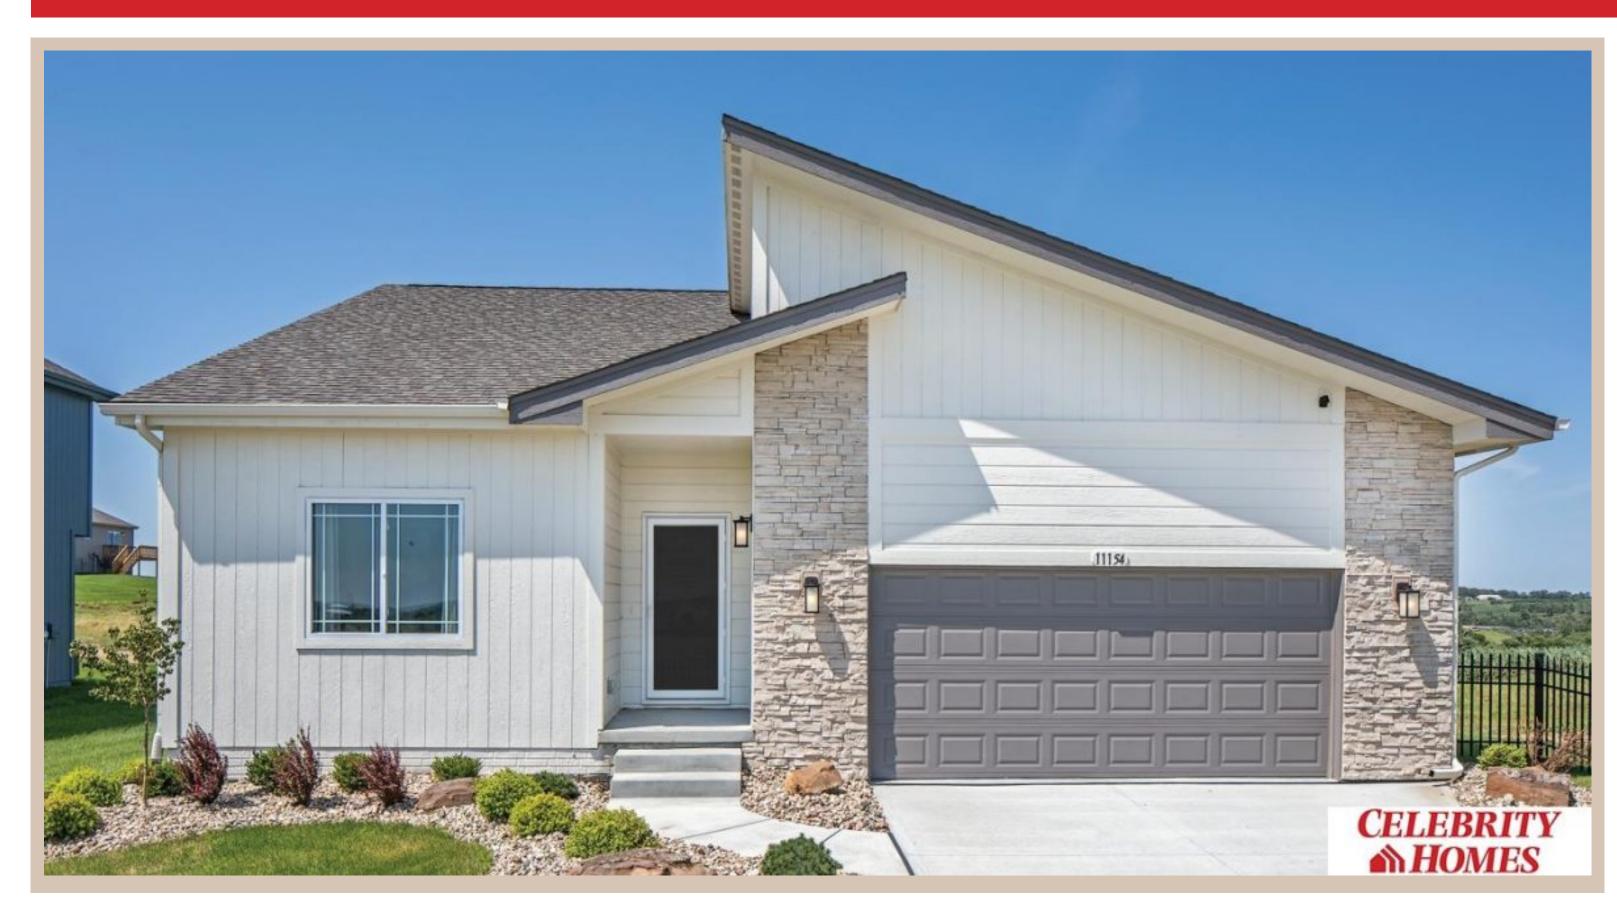

## 8120 S 198 Street, Gretna, Ne 68028

## **Details**

Price: 395900

Style: 1.0 Story/Ranch Floorplan: Concord

Communities : Remington West

Bedrooms: 3 Baths: 2

Sq Footage: 1533

Included: Welcome to The Concord by Celebrity Homes. Split bedroom Ranch Design that offers 3 bedrooms on the main floor (2 on one side, 1 on the other)...privacy for the Owner's Suite. The Concord Design offers a surprisingly roomy main floor Gathering Room leading into an Eat-In Island Kitchen and Dining Area. Plenty of room in the lower level for a Rec Room, another Bedroom, and even another 3/4 Bath! Owner's Suite is appointed with a walk-in closet, 3/4 Privacy Bath Design with a Dual Vanity. Features of this 3 Bedroom, 2 Bath Home Include: 2 Car Garage with a Garage Door Opener, Refrigerator, Washer/Dryer Package, Quartz Countertops, Luxury Vinyl Panel Flooring (LVP) Package, Sprinkler System, Extended 2-10 Warranty Program, 3/4 Bath Rough-In, Professionally Installed Blinds, and that's just the start! (Pictures of Model Home) Price may reflect promotional discounts, if applicable