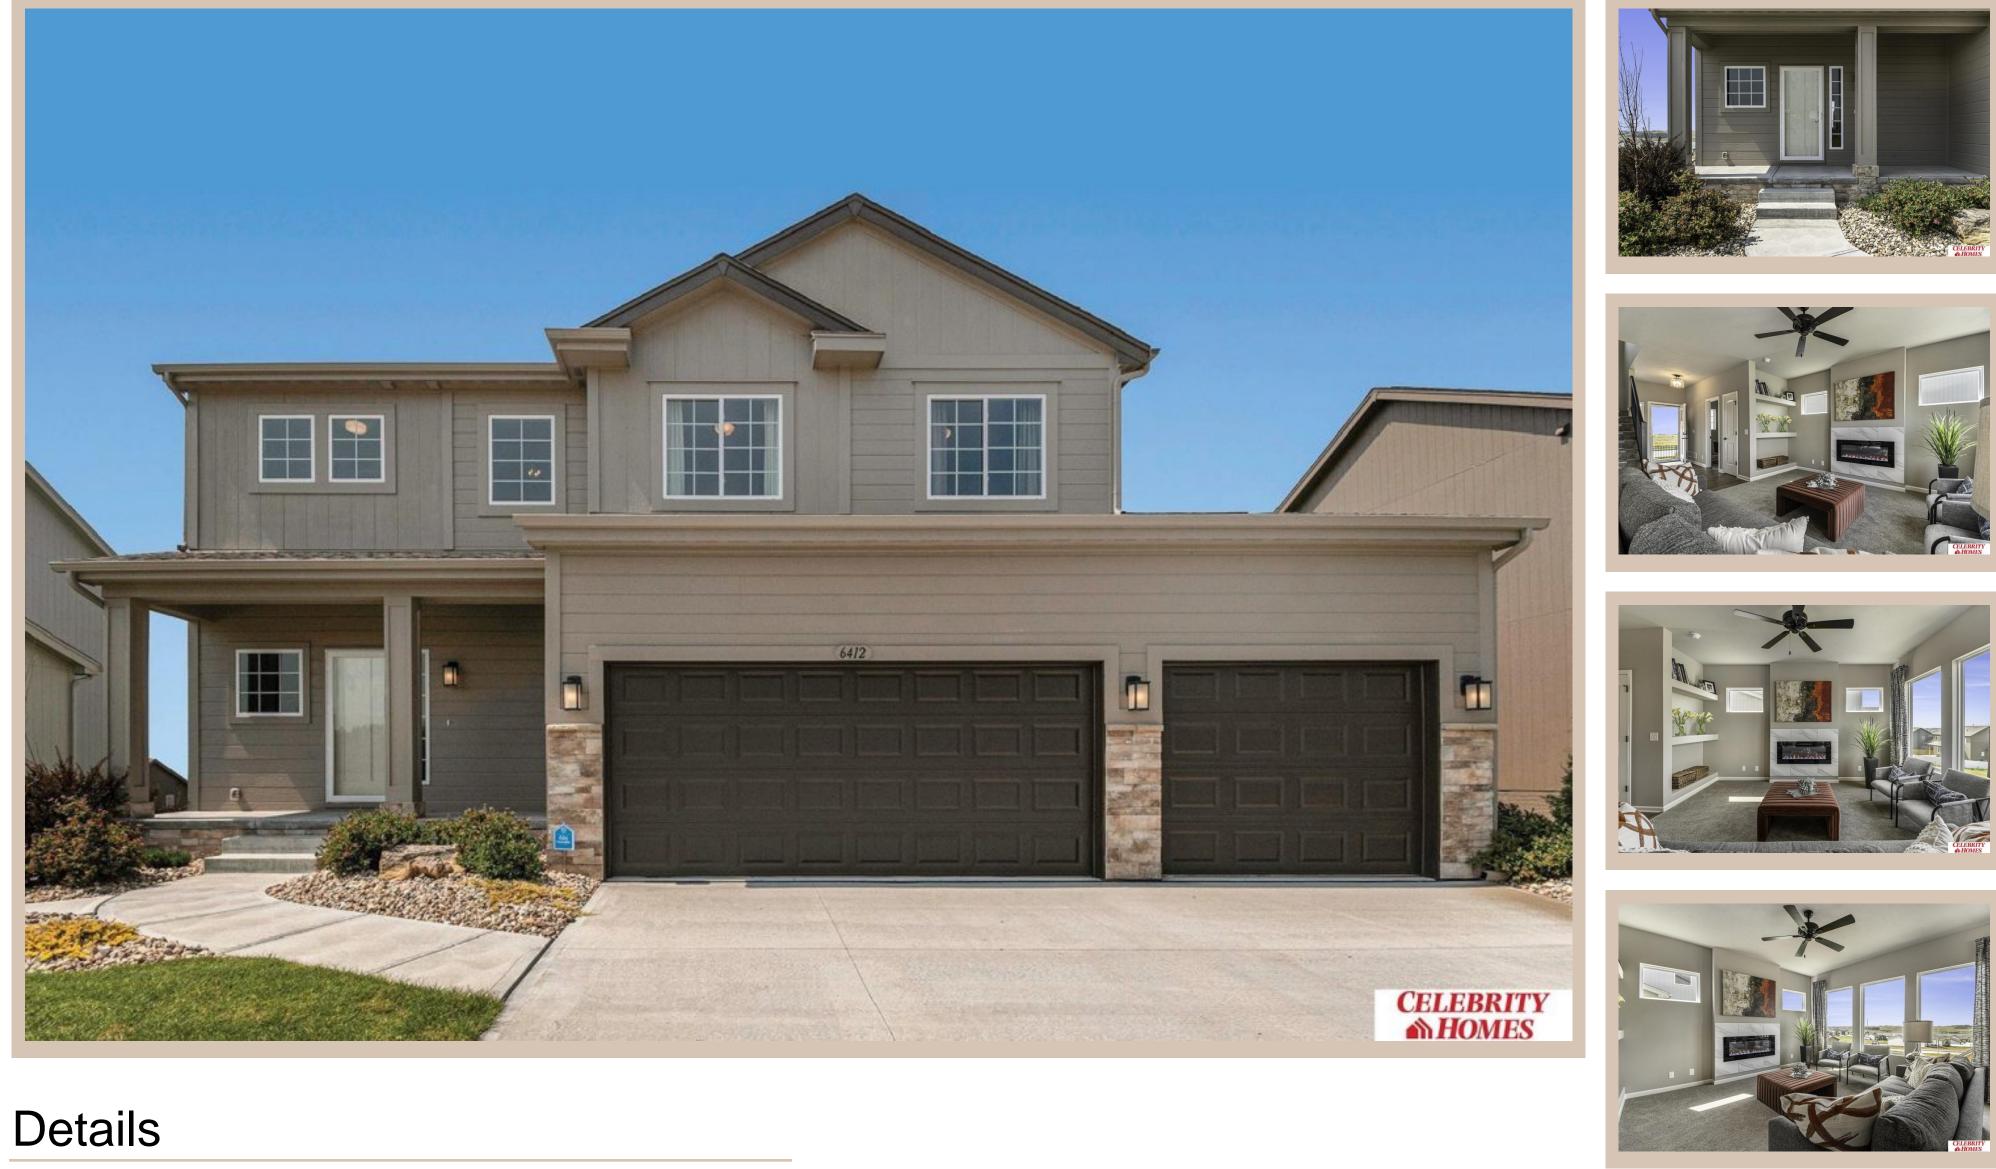

## 8118 S 198 Avenue, Gretna, Ne 68028

Price : 409400 Style : 2 Story Floorplan : Seville Communities : Remington West Bedrooms: 4 Baths: 3 Sq Footage : 2057 Included : Welcome to The Seville by Celebrity Homes. This popular two-story design offers a large Gathering Room shared with a spacious Eat-In Island Kitchen with double door pantry, and Dining Area. Enhanced by 9 foot ceilings on the main floor, the raised ceilings make the main floor seem even more spacious. Don't forget Celebrity Home's exclusive "Pocket Study"! Great for that private home office OR a study area. Upper-Level Laundry Room will surely impress! The Owner's Suite is appointed with a LARGE walk-in closet, <sup>3</sup>/<sub>4</sub> Privacy Bath Design with a Dual Vanity. Features of this 4 Bedroom, 3 Bath Home Include:3 Car Garage with a Garage Door Openers, Refrigerator, Washer/Dryer Package, Quartz Countertops, Luxury Vinyl Panel Flooring (LVP) Package, Sprinkler System, Extended 2-10 Warranty Program, 3/4 Bath Rough-In, Professionally Installed Blinds, and that's just the start! (Pictures of Model Home) Estimate Completion : 60 Days School District : Gretna Directions : From 192nd & Giles Rd, head west to 200th Street. Turn right into community. Visit Model Homes in Harrison 210 (210th & Harrison) for Community Map and access to homes