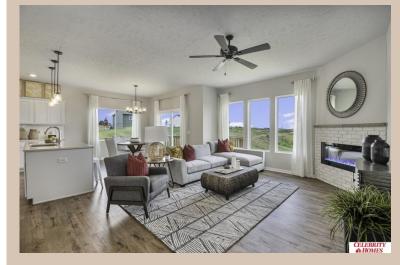

## **Details**

Price: 391400

Style: 1.0 Story/Ranch Floorplan: Concord

Communities: Remington West

Bedrooms: 3 Baths: 2

Sq Footage: 1533

Included: Welcome to The Concord by Celebrity Homes. Split bedroom Ranch Design that offers 3 bedrooms on the main floor (2 on one side, 1 on the other)...privacy for the Owner's Suite. The Concord Design offers a surprisingly roomy main floor Gathering Room leading into an Eat-In Island Kitchen and Dining Area. Plenty of room in the lower level for a Rec Room, another Bedroom, and even another 3/4 Bath! Owner's Suite is appointed with a walk-in closet, 3/4 Privacy Bath Design with a Dual Vanity. Features of this 3 Bedroom, 2 Bath Home Include: 2 Car Garage with a Garage Door Opener, Refrigerator, Washer/Dryer Package, Quartz Countertops, Luxury Vinyl Panel Flooring (LVP) Package, Sprinkler System, Extended 2-10 Warranty Program, 3/4 Bath Rough-In, Professionally Installed Blinds, and that's just the start! (Pictures of Model Home) Price may reflect promotional discounts, if applicable