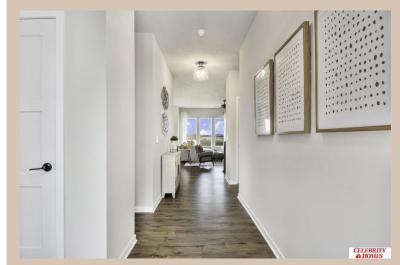

## **Details**

Price: 391400

Style: 1.0 Story/Ranch Floorplan: Concord

Communities: Remington West

Bedrooms: 3 Baths: 2

Sq Footage: 1533

Included: Welcome to The Concord by Celebrity Homes. Split bedroom Ranch Design that offers 3 bedrooms on the main floor (2 on one side, 1 on the other)...privacy for the Owner's Suite. The Concord Design offers a surprisingly roomy main floor Gathering Room leading into an Eat-In Island Kitchen and Dining Area. Plenty of room in the lower level for a Rec Room, another Bedroom, and even another 3/4 Bath! Owner's Suite is appointed with a walk-in closet, 3/4 Privacy Bath Design with a Dual Vanity. Features of this 3 Bedroom, 2 Bath Home Include: 2 Car Garage with a Garage Door Opener, Refrigerator, Washer/Dryer Package, Quartz Countertops, Luxury Vinyl Panel Flooring (LVP) Package, Sprinkler System, Extended 2-10 Warranty Program, 3/4 Bath Rough-In, Professionally Installed Blinds, and that's just the start! (Pictures of Model Home) Price may reflect promotional discounts, if applicable