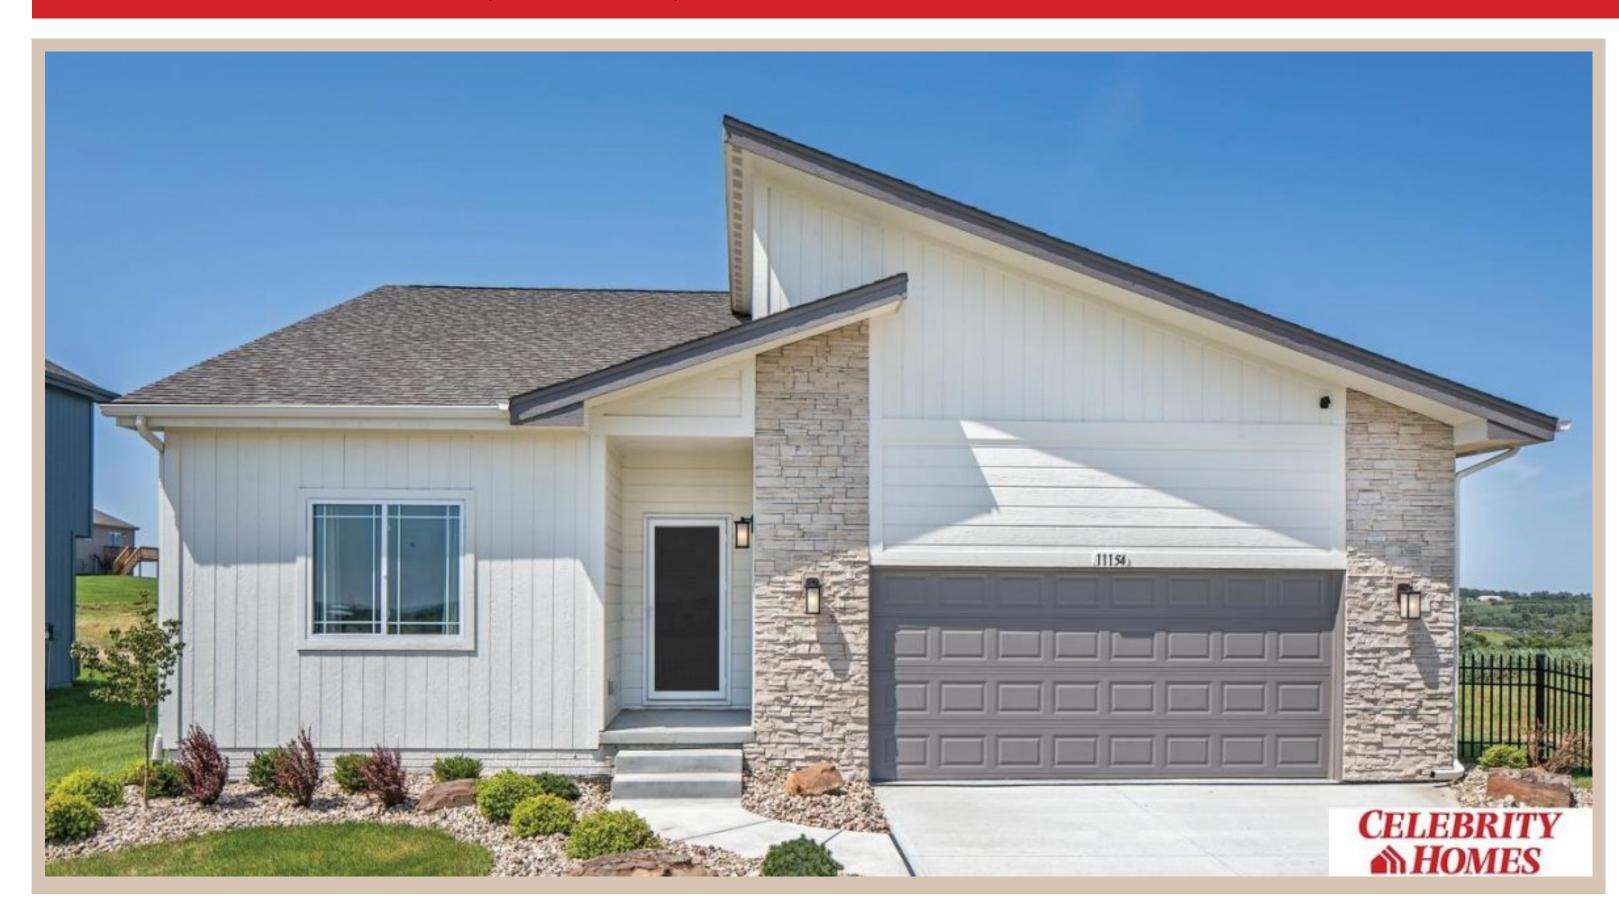

## 8110 S 198 Avenue, Gretna, Ne 68028

## **Details**

Price: 391400

Style: 1.0 Story/Ranch Floorplan: Concord

Communities: Remington West

Bedrooms: 3 Baths: 2

Sq Footage: 1533

Included: Welcome to The Concord by Celebrity Homes. Split bedroom Ranch Design that offers 3 bedrooms on the main floor (2 on one side, 1 on the other)...privacy for the Owner's Suite. The Concord Design offers a surprisingly roomy main floor Gathering Room leading into an Eat-In Island Kitchen and Dining Area. Plenty of room in the lower level for a Rec Room, another Bedroom, and even another 3/4 Bath! Owner's Suite is appointed with a walk-in closet, 3/4 Privacy Bath Design with a Dual Vanity. Features of this 3 Bedroom, 2 Bath Home Include: 2 Car Garage with a Garage Door Opener, Refrigerator, Washer/Dryer Package, Quartz Countertops, Luxury Vinyl Panel Flooring (LVP) Package, Sprinkler System, Extended 2-10 Warranty Program, 3/4 Bath Rough-In, Professionally Installed Blinds, and that's just the start! (Pictures of Model Home) Price may reflect promotional discounts, if applicable