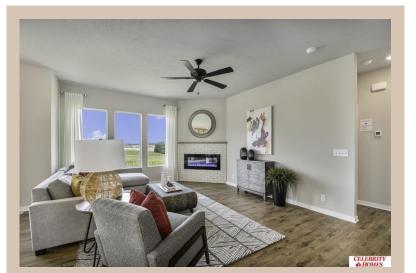

## **Details**

Price: 391400

Style: 1.0 Story/Ranch Floorplan: Concord

Communities: Remington West

Bedrooms: 3 Baths: 2

Sq Footage: 1533

Included: Welcome to The Concord by Celebrity Homes. Split bedroom Ranch Design that offers 3 bedrooms on the main floor (2 on one side, 1 on the other)...privacy for the Owner's Suite. The Concord Design offers a surprisingly roomy main floor Gathering Room leading into an Eat-In Island Kitchen and Dining Area. Plenty of room in the lower level for a Rec Room, another Bedroom, and even another 3/4 Bath! Owner's Suite is appointed with a walk-in closet, 3/4 Privacy Bath Design with a Dual Vanity. Features of this 3 Bedroom, 2 Bath Home Include: 2 Car Garage with a Garage Door Opener, Refrigerator, Washer/Dryer Package, Quartz Countertops, Luxury Vinyl Panel Flooring (LVP) Package, Sprinkler System, Extended 2-10 Warranty Program, 3/4 Bath Rough-In, Professionally Installed Blinds, and that's just the start! (Pictures of Model Home) Price may reflect promotional discounts, if applicable