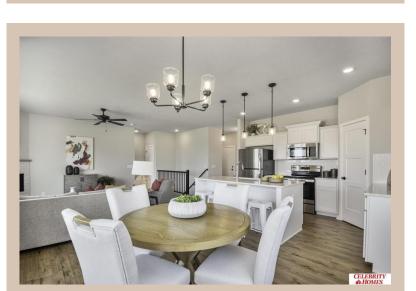

## **Details**

Price: 391400

Style: 1.0 Story/Ranch Floorplan: Concord

Communities: Remington West

Bedrooms: 3 Baths: 2

Sq Footage: 1533

Included: Welcome to The Concord by Celebrity Homes. Split bedroom Ranch Design that offers 3 bedrooms on the main floor (2 on one side, 1 on the other)...privacy for the Owner's Suite. The Concord Design offers a surprisingly roomy main floor Gathering Room leading into an Eat-In Island Kitchen and Dining Area. Plenty of room in the lower level for a Rec Room, another Bedroom, and even another 3/4 Bath! Owner's Suite is appointed with a walk-in closet, 3/4 Privacy Bath Design with a Dual Vanity. Features of this 3 Bedroom, 2 Bath Home Include: 2 Car Garage with a Garage Door Opener, Refrigerator, Washer/Dryer Package, Quartz Countertops, Luxury Vinyl Panel Flooring (LVP) Package, Sprinkler System, Extended 2-10 Warranty Program, 3/4 Bath Rough-In, Professionally Installed Blinds, and that's just the start! (Pictures of Model Home) Price may reflect promotional discounts, if applicable