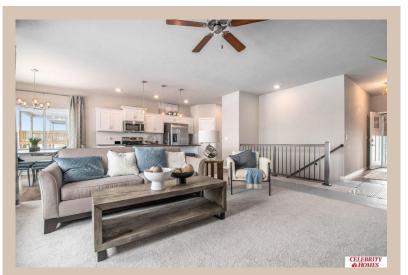

## **Details**

Price: 394400

Style: 1.0 Story/Ranch Floorplan: Sheridan

Communities: Remington West

Bedrooms: 3 Baths: 2

Sq Footage: 1507

Included: Welcome to The Sheridan by Celebrity Homes. Ranch Design that offers 3 bedrooms on the main floor This design offers a surprisingly roomy main floor Gathering Room leading into an Eat-In Island Kitchen and Dining Area. Plenty of room in the lower level for a Rec Room, another Bedroom, and even another 3/4 Bath! Owner's Suite is appointed with a walk-in closet, 3/4 Privacy Bath Design with a Dual Vanity. Features of this 3 Bedroom, 2 Bath Home Include: 2 Car Garage with a Garage Door Opener, Refrigerator, Washer/Dryer Package, Quartz Countertops, Luxury Vinyl Panel Flooring (LVP) Package, Sprinkler System, Extended 2-10 Warranty Program, 3/4 Bath Rough-In, Professionally Installed Blinds, and that's just the start! (Pictures of Model Home) Price may reflect promotional discounts, if applicable