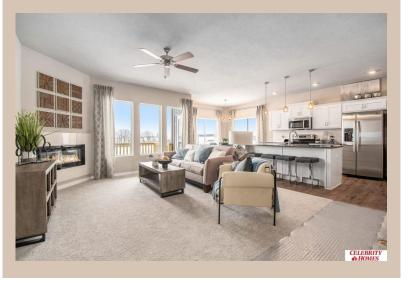

## **Details**

Price: 394400

Style: 1.0 Story/Ranch Floorplan: Sheridan

Communities: Remington West

Bedrooms: 3 Baths: 2

Sq Footage: 1507

Included: Welcome to The Sheridan by Celebrity Homes. Ranch Design that offers 3 bedrooms on the main floor This design offers a surprisingly roomy main floor Gathering Room leading into an Eat-In Island Kitchen and Dining Area. Plenty of room in the lower level for a Rec Room, another Bedroom, and even another 3/4 Bath! Owner's Suite is appointed with a walk-in closet, 3/4 Privacy Bath Design with a Dual Vanity. Features of this 3 Bedroom, 2 Bath Home Include: 2 Car Garage with a Garage Door Opener, Refrigerator, Washer/Dryer Package, Quartz Countertops, Luxury Vinyl Panel Flooring (LVP) Package, Sprinkler System, Extended 2-10 Warranty Program, 3/4 Bath Rough-In, Professionally Installed Blinds, and that's just the start! (Pictures of Model Home) Price may reflect promotional discounts, if applicable