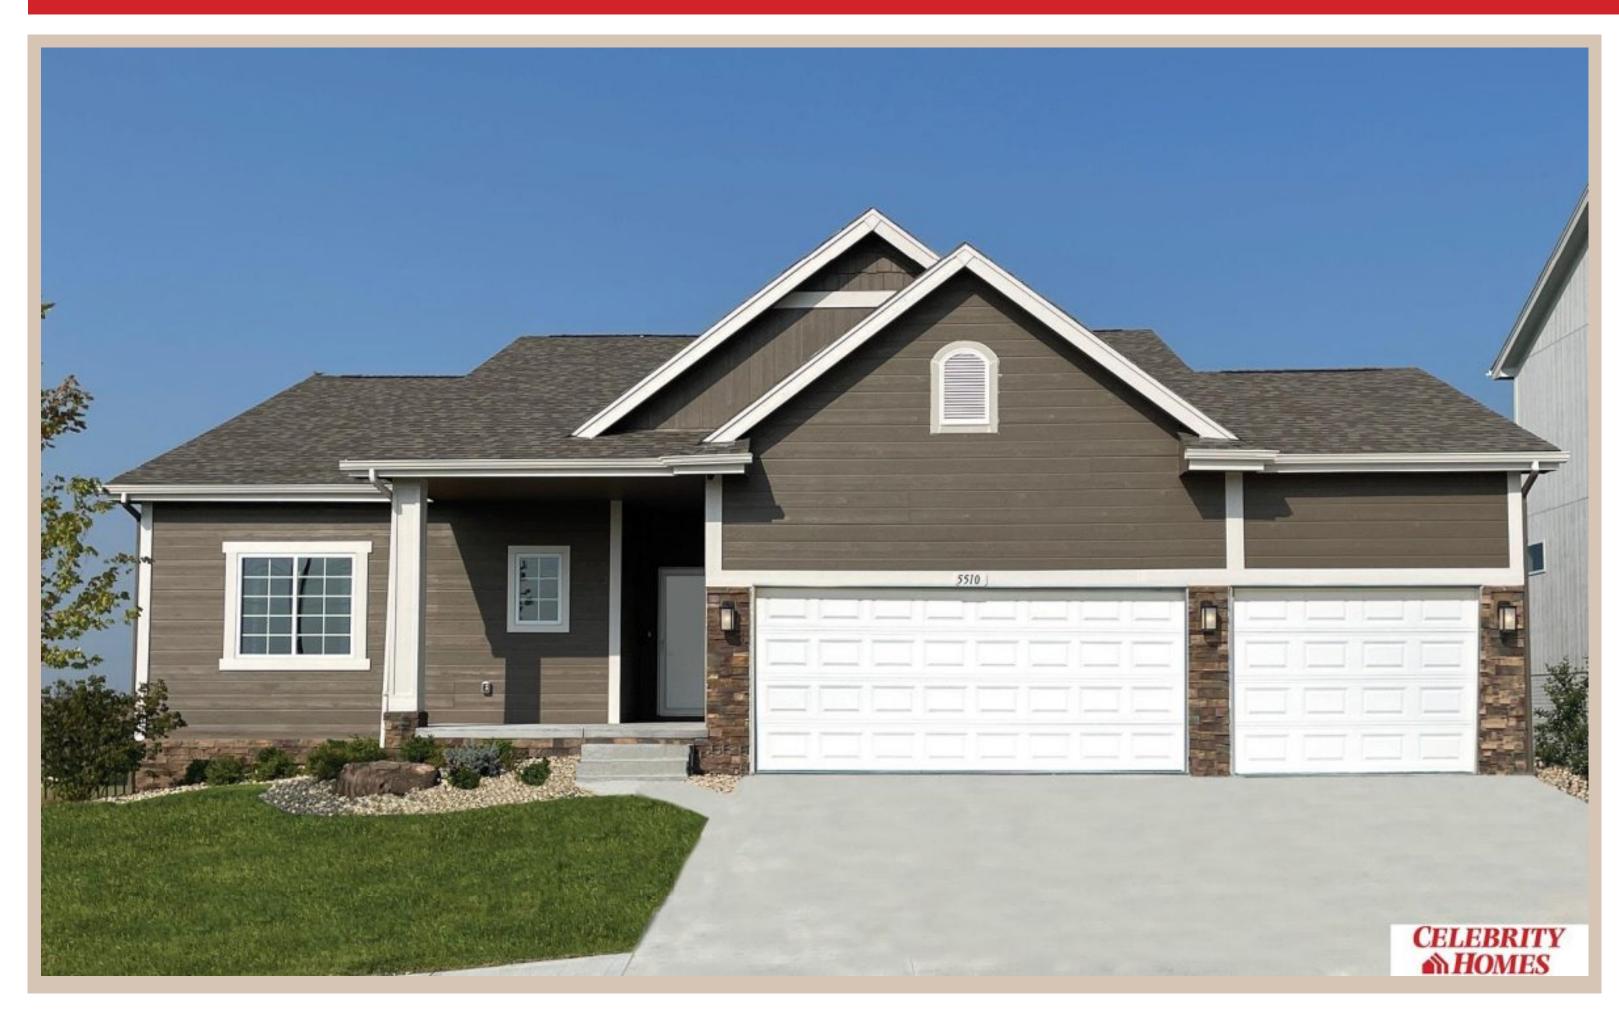

## **Details**

Price: 394400

Style: 1.0 Story/Ranch Floorplan: Sheridan

Communities: Remington West

Bedrooms: 3 Baths: 2

Sq Footage: 1507

Included: Welcome to The Sheridan by Celebrity Homes. Ranch Design that offers 3 bedrooms on the main floor This design offers a surprisingly roomy main floor Gathering Room leading into an Eat-In Island Kitchen and Dining Area. Plenty of room in the lower level for a Rec Room, another Bedroom, and even another 3/4 Bath! Owner's Suite is appointed with a walk-in closet, 3/4 Privacy Bath Design with a Dual Vanity. Features of this 3 Bedroom, 2 Bath Home Include: 2 Car Garage with a Garage Door Opener, Refrigerator, Washer/Dryer Package, Quartz Countertops, Luxury Vinyl Panel Flooring (LVP) Package, Sprinkler System, Extended 2-10 Warranty Program, 3/4 Bath Rough-In, Professionally Installed Blinds, and that's just the start! (Pictures of Model Home) Price may reflect promotional discounts, if applicable