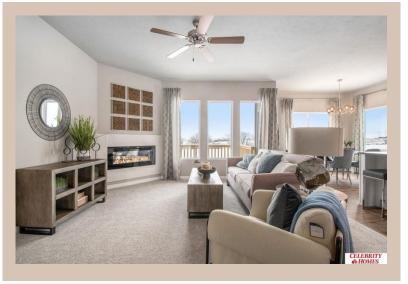

## **Details**

Price: 394400

Style: 1.0 Story/Ranch Floorplan: Sheridan

Communities: Remington West

Bedrooms: 3 Baths: 2

Sq Footage: 1507

Included: Welcome to The Sheridan by Celebrity Homes. Ranch Design that offers 3 bedrooms on the main floor This design offers a surprisingly roomy main floor Gathering Room leading into an Eat-In Island Kitchen and Dining Area. Plenty of room in the lower level for a Rec Room, another Bedroom, and even another 3/4 Bath! Owner's Suite is appointed with a walk-in closet, 3/4 Privacy Bath Design with a Dual Vanity. Features of this 3 Bedroom, 2 Bath Home Include: 2 Car Garage with a Garage Door Opener, Refrigerator, Washer/Dryer Package, Quartz Countertops, Luxury Vinyl Panel Flooring (LVP) Package, Sprinkler System, Extended 2-10 Warranty Program, 3/4 Bath Rough-In, Professionally Installed Blinds, and that's just the start! (Pictures of Model Home) Price may reflect promotional discounts, if applicable