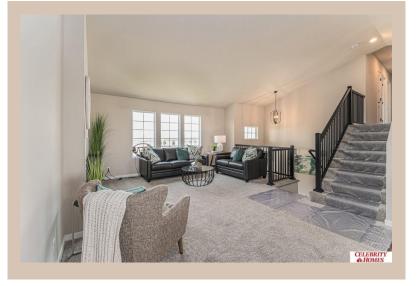

## **Details**

Price: 385900 Style: Multi-Level Floorplan: Austin

Communities : Remington West

Bedrooms: 3 Baths: 2

Sq Footage : 1870

Included: Welcome to The Austin by Celebrity Homes. A Grand Foyer welcomes you to this truly Open and Spacious Design. Once on the main floor, the Gathering Room is sure to impress with its' high ceilings and Electric Linear Fireplace. An Eat-In Island Kitchen with Dining Area is perfect for a growing family. Need to entertain or just relax? The finished lower level is just PERFECT! And the additional daylight windows are the perfect touch. A "Hidden Gem" of the Austin is its' upper level Laundry Room.. near all the bedrooms! Owner's Suite is appointed with a walk-in closet, 3/4 Bath with a Dual Vanity. Features of this 3 Bedroom, 2 Bath Home Include: Oversized 2 Car Garage with a Garage Door Opener, Refrigerator, Washer/Dryer Package, Quartz Countertops, Luxury Vinyl Panel Flooring (LVP) Package, Sprinkler System, Extended 2-10 Warranty Program, ½ Bath Rough-In, Professionally Installed Blinds, and that's just the start! (Pictures of Model Home) Price may reflect promotional discounts