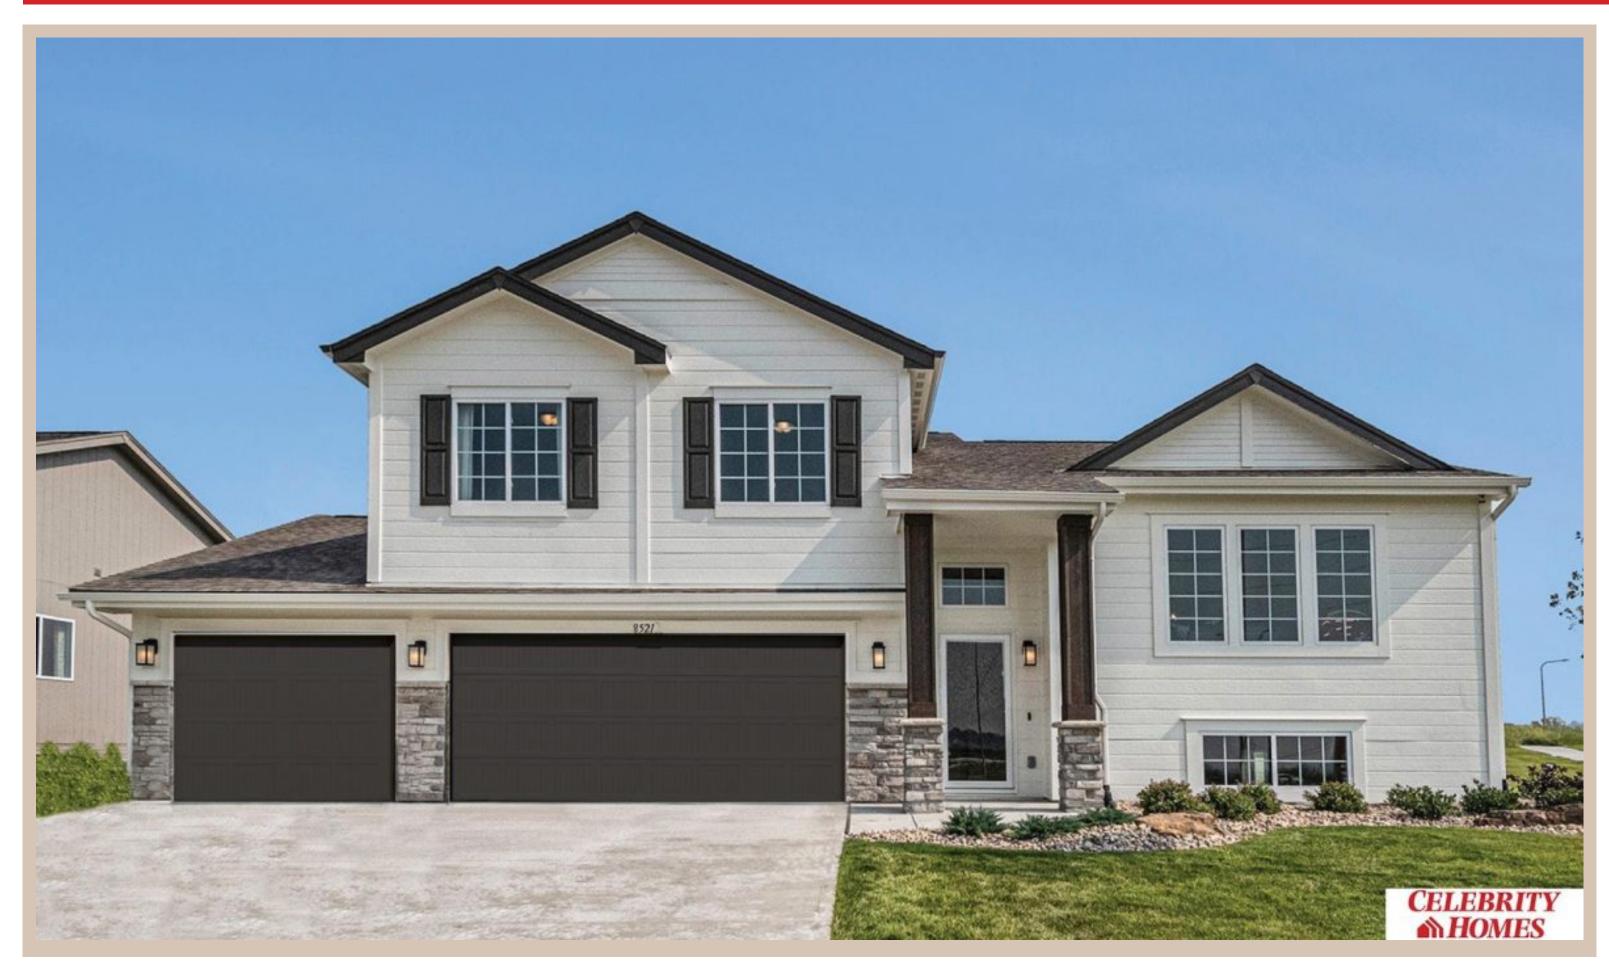

## **Details**

Price: 385900 Style: Multi-Level Floorplan: Austin

Communities : Remington West

Bedrooms: 3 Baths: 2

Sq Footage : 1870

Included: Welcome to The Austin by Celebrity Homes. A Grand Foyer welcomes you to this truly Open and Spacious Design. Once on the main floor, the Gathering Room is sure to impress with its' high ceilings and Electric Linear Fireplace. An Eat-In Island Kitchen with Dining Area is perfect for a growing family. Need to entertain or just relax? The finished lower level is just PERFECT! And the additional daylight windows are the perfect touch. A "Hidden Gem" of the Austin is its' upper level Laundry Room.. near all the bedrooms! Owner's Suite is appointed with a walk-in closet, 3/4 Bath with a Dual Vanity. Features of this 3 Bedroom, 2 Bath Home Include: Oversized 2 Car Garage with a Garage Door Opener, Refrigerator, Washer/Dryer Package, Quartz Countertops, Luxury Vinyl Panel Flooring (LVP) Package, Sprinkler System, Extended 2-10 Warranty Program, ½ Bath Rough-In, Professionally Installed Blinds, and that's just the start! (Pictures of Model Home) Price may reflect promotional discounts