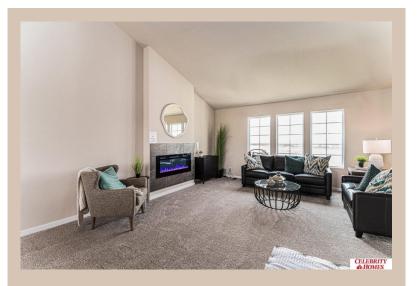

## **Details**

Price: 385900 Style: Multi-Level Floorplan: Austin

Communities : Remington West

Bedrooms: 3 Baths: 2

Sq Footage : 1870

Included: Welcome to The Austin by Celebrity Homes. A Grand Foyer welcomes you to this truly Open and Spacious Design. Once on the main floor, the Gathering Room is sure to impress with its' high ceilings and Electric Linear Fireplace. An Eat-In Island Kitchen with Dining Area is perfect for a growing family. Need to entertain or just relax? The finished lower level is just PERFECT! And the additional daylight windows are the perfect touch. A "Hidden Gem" of the Austin is its' upper level Laundry Room.. near all the bedrooms! Owner's Suite is appointed with a walk-in closet, 3/4 Bath with a Dual Vanity. Features of this 3 Bedroom, 2 Bath Home Include: Oversized 2 Car Garage with a Garage Door Opener, Refrigerator, Washer/Dryer Package, Quartz Countertops, Luxury Vinyl Panel Flooring (LVP) Package, Sprinkler System, Extended 2-10 Warranty Program, ½ Bath Rough-In, Professionally Installed Blinds, and that's just the start! (Pictures of Model Home) Price may reflect promotional discounts