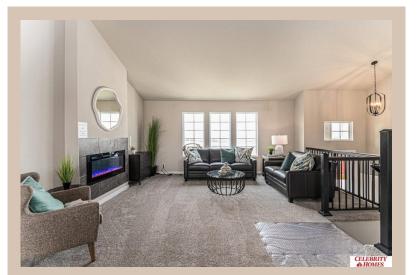

## **Details**

Price: 385900 Style: Multi-Level Floorplan: Austin

Communities : Remington West

Bedrooms: 3 Baths: 2

Sq Footage : 1870

Included: Welcome to The Austin by Celebrity Homes. A Grand Foyer welcomes you to this truly Open and Spacious Design. Once on the main floor, the Gathering Room is sure to impress with its' high ceilings and Electric Linear Fireplace. An Eat-In Island Kitchen with Dining Area is perfect for a growing family. Need to entertain or just relax? The finished lower level is just PERFECT! And the additional daylight windows are the perfect touch. A "Hidden Gem" of the Austin is its' upper level Laundry Room.. near all the bedrooms! Owner's Suite is appointed with a walk-in closet, 3/4 Bath with a Dual Vanity. Features of this 3 Bedroom, 2 Bath Home Include: Oversized 2 Car Garage with a Garage Door Opener, Refrigerator, Washer/Dryer Package, Quartz Countertops, Luxury Vinyl Panel Flooring (LVP) Package, Sprinkler System, Extended 2-10 Warranty Program, ½ Bath Rough-In, Professionally Installed Blinds, and that's just the start! (Pictures of Model Home) Price may reflect promotional discounts