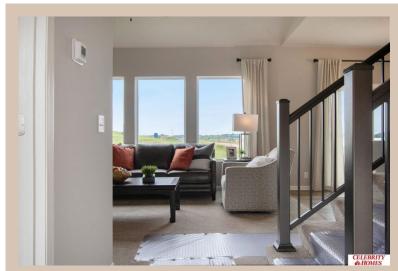

## **Details**

Price: 377400 Style: 2 Story Floorplan: Rocklin

Communities: Remington West

Bedrooms: 3 Baths: 3

Sq Footage: 1588

Included: Welcome to The Rocklin by Celebrity Homes. This New Home is designed to surprise! Raised ceilings on the main floor offer a spacious feel to an already smartly designed home which includes a Home Study, an Eat In Kitchen which opens to a Dining Area and Gathering Room. While in the Gathering Room enjoy your Electric Linear Fireplace. The Owner's Suite is appointed with a walk-in closet, 3/4 Privacy Bath Design with a Dual Vanity. Features of this 3 Bedroom, 3 Bath Home Include: 2 Car Garage with a Garage Door Opener, Refrigerator, Washer/Dryer Package, Quartz Countertops, Luxury Vinyl Panel Flooring (LVP) Package, Sprinkler System, Extended 2-10 Warranty Program, 3/4 Bath Rough-In, Professionally Installed Blinds, and that's just the start! (Pictures of Model Home) Price may reflect promotional discounts, if applicable