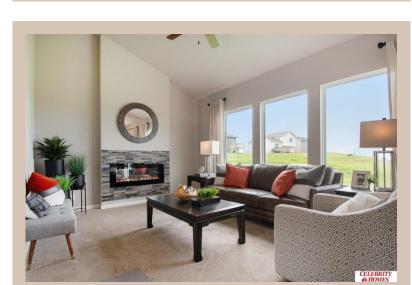

## **Details**

Price: 377400 Style: 2 Story Floorplan: Rocklin

Communities: Remington West

Bedrooms: 3 Baths: 3

Sq Footage: 1588

Included: Welcome to The Rocklin by Celebrity Homes. This New Home is designed to surprise! Raised ceilings on the main floor offer a spacious feel to an already smartly designed home which includes a Home Study, an Eat In Kitchen which opens to a Dining Area and Gathering Room. While in the Gathering Room enjoy your Electric Linear Fireplace. The Owner's Suite is appointed with a walk-in closet, 3/4 Privacy Bath Design with a Dual Vanity. Features of this 3 Bedroom, 3 Bath Home Include: 2 Car Garage with a Garage Door Opener, Refrigerator, Washer/Dryer Package, Quartz Countertops, Luxury Vinyl Panel Flooring (LVP) Package, Sprinkler System, Extended 2-10 Warranty Program, 3/4 Bath Rough-In, Professionally Installed Blinds, and that's just the start! (Pictures of Model Home) Price may reflect promotional discounts, if applicable