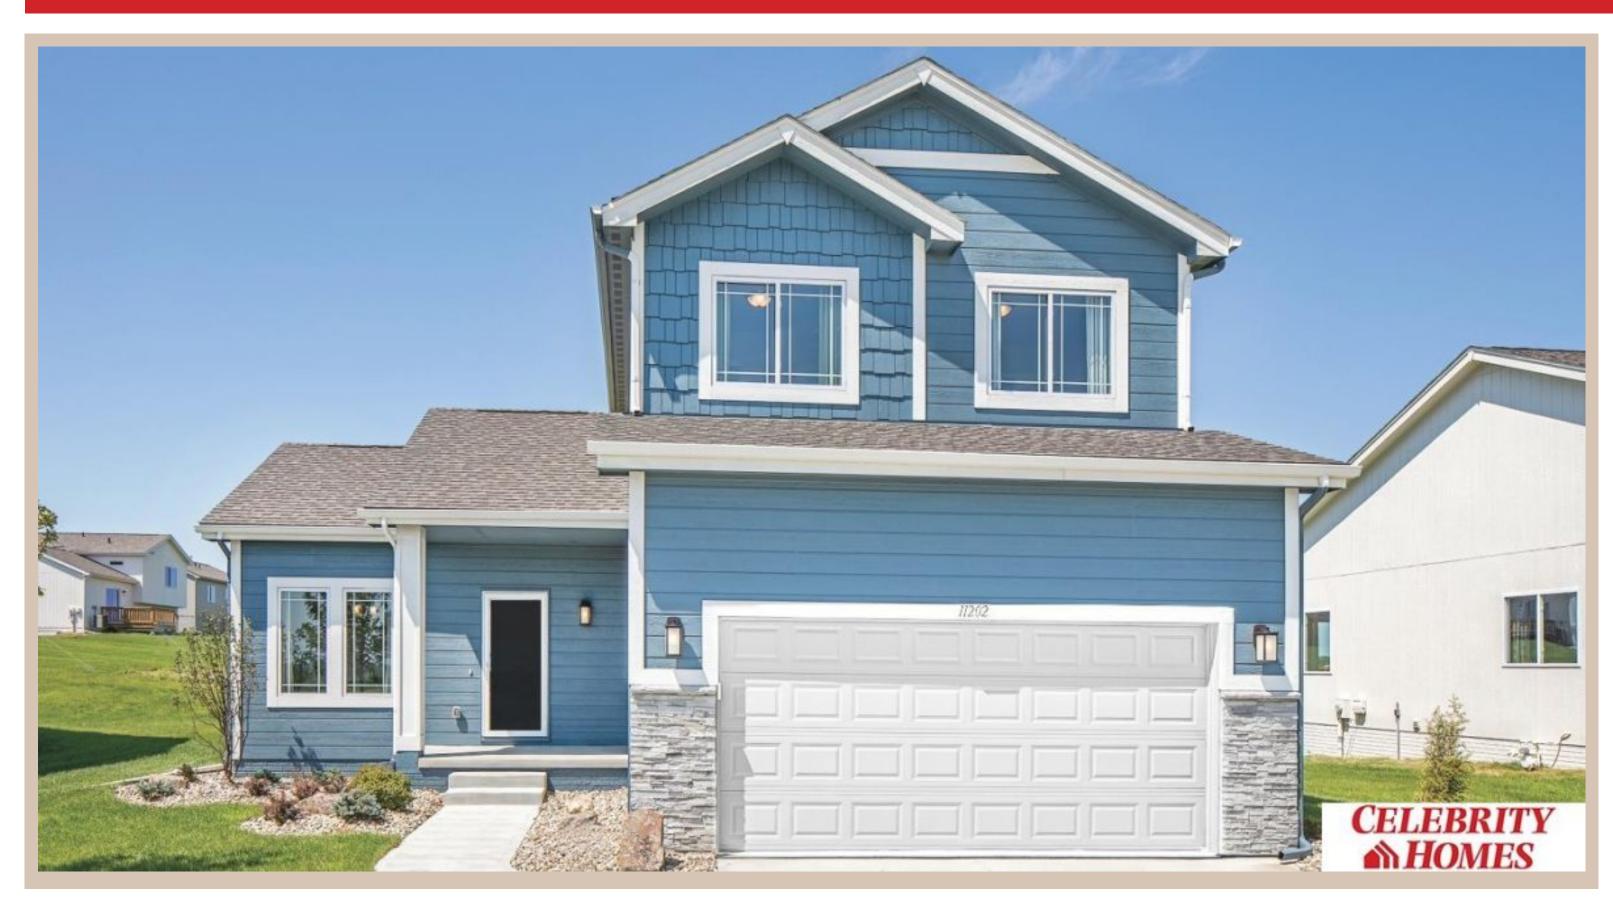

## **Details**

Price: 377400 Style: 2 Story Floorplan: Rocklin

Communities: Remington West

Bedrooms: 3 Baths: 3

Sq Footage: 1588

Included: Welcome to The Rocklin by Celebrity Homes. This New Home is designed to surprise! Raised ceilings on the main floor offer a spacious feel to an already smartly designed home which includes a Home Study, an Eat In Kitchen which opens to a Dining Area and Gathering Room. While in the Gathering Room enjoy your Electric Linear Fireplace. The Owner's Suite is appointed with a walk-in closet, 3/4 Privacy Bath Design with a Dual Vanity. Features of this 3 Bedroom, 3 Bath Home Include: 2 Car Garage with a Garage Door Opener, Refrigerator, Washer/Dryer Package, Quartz Countertops, Luxury Vinyl Panel Flooring (LVP) Package, Sprinkler System, Extended 2-10 Warranty Program, 3/4 Bath Rough-In, Professionally Installed Blinds, and that's just the start! (Pictures of Model Home) Price may reflect promotional discounts, if applicable