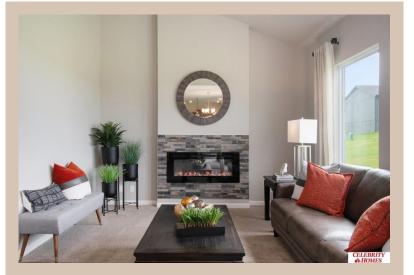

## **Details**

Price: 377400 Style: 2 Story Floorplan: Rocklin

Communities: Remington West

Bedrooms: 3 Baths: 3

Sq Footage: 1588

Included: Welcome to The Rocklin by Celebrity Homes. This New Home is designed to surprise! Raised ceilings on the main floor offer a spacious feel to an already smartly designed home which includes a Home Study, an Eat In Kitchen which opens to a Dining Area and Gathering Room. While in the Gathering Room enjoy your Electric Linear Fireplace. The Owner's Suite is appointed with a walk-in closet, 3/4 Privacy Bath Design with a Dual Vanity. Features of this 3 Bedroom, 3 Bath Home Include: 2 Car Garage with a Garage Door Opener, Refrigerator, Washer/Dryer Package, Quartz Countertops, Luxury Vinyl Panel Flooring (LVP) Package, Sprinkler System, Extended 2-10 Warranty Program, 3/4 Bath Rough-In, Professionally Installed Blinds, and that's just the start! (Pictures of Model Home) Price may reflect promotional discounts, if applicable