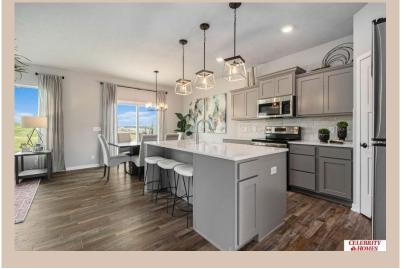

## **Details**

Price: 399900 Style: 2 Story Floorplan: Grayson

Communities: Remington West

Bedrooms: 4 Baths: 3

Sq Footage: 1906

Included: Welcome to The Grayson by Celebrity Homes. This Open Design begins with a large Gathering Room shared with a spacious Eat-In Island Kitchen and Dining Area. The raised ceilings of the main level give the feeling of even more space. As you enter the Grayson a Home Study is near the foyer. The placement is intended to allow for privacy and quiet. Another added benefit... The Upper-Level Laundry Room. The Owner's Suite is appointed with a walk-in closet, 3/4 Privacy Bath Design with a Dual Vanity. Features of this 4 Bedroom, 3 Bath Home Include: 2 Car Garage with a Garage Door Opener, Refrigerator, Washer/Dryer Package, Quartz Countertops, Luxury Vinyl Panel Flooring (LVP) Package, Sprinkler System, Extended 2-10 Warranty Program, 3/4 Bath Rough-In, Professionally Installed Blinds, and that's just the start! (Pictures of Model Home) Price may reflect promotional discounts, if applicable