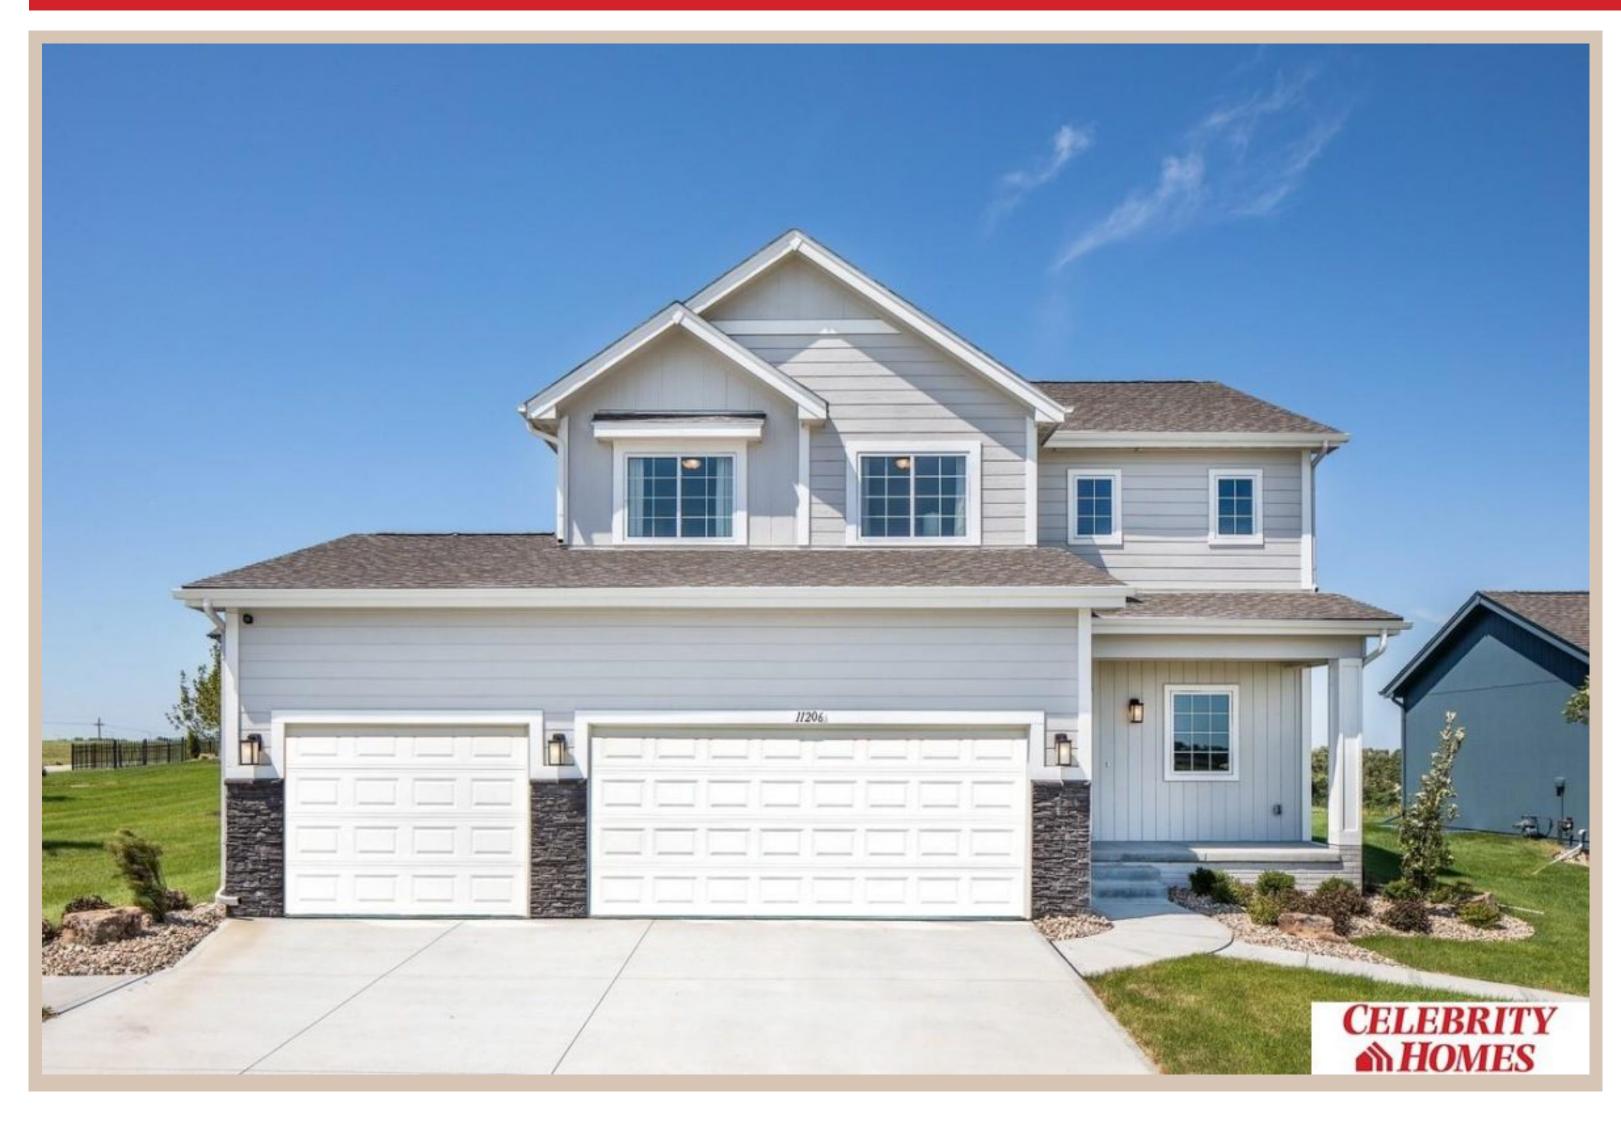

## **Details**

Price: 399900 Style: 2 Story Floorplan: Grayson

Communities: Remington West

Bedrooms: 4 Baths: 3

Sq Footage: 1906

Included: Welcome to The Grayson by Celebrity Homes. This Open Design begins with a large Gathering Room shared with a spacious Eat-In Island Kitchen and Dining Area. The raised ceilings of the main level give the feeling of even more space. As you enter the Grayson a Home Study is near the foyer. The placement is intended to allow for privacy and quiet. Another added benefit... The Upper-Level Laundry Room. The Owner's Suite is appointed with a walk-in closet, 3/4 Privacy Bath Design with a Dual Vanity. Features of this 4 Bedroom, 3 Bath Home Include: 2 Car Garage with a Garage Door Opener, Refrigerator, Washer/Dryer Package, Quartz Countertops, Luxury Vinyl Panel Flooring (LVP) Package, Sprinkler System, Extended 2-10 Warranty Program, 3/4 Bath Rough-In, Professionally Installed Blinds, and that's just the start! (Pictures of Model Home) Price may reflect promotional discounts, if applicable