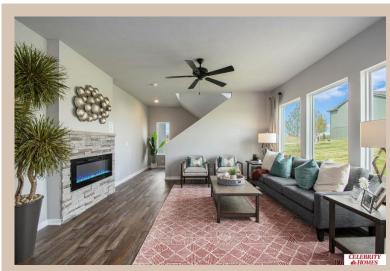

## **Details**

Price: 399900 Style: 2 Story Floorplan: Grayson

Communities: Remington West

Bedrooms: 4 Baths: 3

Sq Footage: 1906

Included: Welcome to The Grayson by Celebrity Homes. This Open Design begins with a large Gathering Room shared with a spacious Eat-In Island Kitchen and Dining Area. The raised ceilings of the main level give the feeling of even more space. As you enter the Grayson a Home Study is near the foyer. The placement is intended to allow for privacy and quiet. Another added benefit... The Upper-Level Laundry Room. The Owner's Suite is appointed with a walk-in closet, 3/4 Privacy Bath Design with a Dual Vanity. Features of this 4 Bedroom, 3 Bath Home Include: 2 Car Garage with a Garage Door Opener, Refrigerator, Washer/Dryer Package, Quartz Countertops, Luxury Vinyl Panel Flooring (LVP) Package, Sprinkler System, Extended 2-10 Warranty Program, 3/4 Bath Rough-In, Professionally Installed Blinds, and that's just the start! (Pictures of Model Home) Price may reflect promotional discounts, if applicable