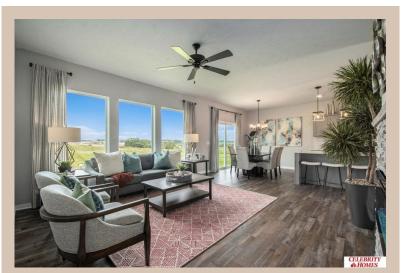

## **Details**

Price: 399900 Style: 2 Story Floorplan: Grayson

Communities: Remington West

Bedrooms: 4 Baths: 3

Sq Footage: 1906

Included: Welcome to The Grayson by Celebrity Homes. This Open Design begins with a large Gathering Room shared with a spacious Eat-In Island Kitchen and Dining Area. The raised ceilings of the main level give the feeling of even more space. As you enter the Grayson a Home Study is near the foyer. The placement is intended to allow for privacy and quiet. Another added benefit... The Upper-Level Laundry Room. The Owner's Suite is appointed with a walk-in closet, 3/4 Privacy Bath Design with a Dual Vanity. Features of this 4 Bedroom, 3 Bath Home Include: 2 Car Garage with a Garage Door Opener, Refrigerator, Washer/Dryer Package, Quartz Countertops, Luxury Vinyl Panel Flooring (LVP) Package, Sprinkler System, Extended 2-10 Warranty Program, 3/4 Bath Rough-In, Professionally Installed Blinds, and that's just the start! (Pictures of Model Home) Price may reflect promotional discounts, if applicable