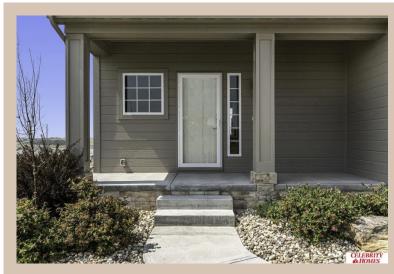

## **Details**

Price: 415400 Style: 2 Story Floorplan: Seville

Communities: Remington West

Bedrooms: 4 Baths: 3

Sq Footage: 2057

Included: Welcome to The Seville by Celebrity Homes. This popular two-story design offers a large Gathering Room shared with a spacious Eat-In Island Kitchen with double door pantry, and Dining Area. Enhanced by 9 foot ceilings on the main floor, the raised ceilings make the main floor seem even more spacious. Don't forget Celebrity Home's exclusive "Pocket Study"! Great for that private home office OR a study area. Upper-Level Laundry Room will surely impress! The Owner's Suite is appointed with a LARGE walk-in closet, 3/4 Privacy Bath Design with a Dual Vanity. Features of this 4 Bedroom, 3 Bath Home Include: 3 Car Garage with a Garage Door Openers, Refrigerator, Washer/Dryer Package, Quartz Countertops, Luxury Vinyl Panel Flooring (LVP) Package, Sprinkler System, Extended 2-10 Warranty Program, 3/4 Bath Rough-In, Professionally Installed Blinds, and that's just the start! (Pictures of Model Home)