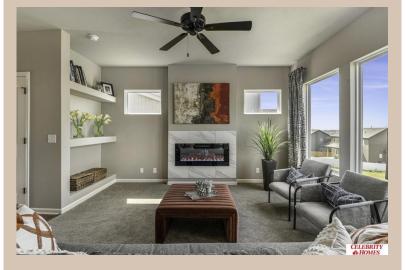

## **Details**

Price: 415400 Style: 2 Story Floorplan: Seville

Communities: Remington West

Bedrooms: 4 Baths: 3

Sq Footage: 2057

Included: Welcome to The Seville by Celebrity Homes. This popular two-story design offers a large Gathering Room shared with a spacious Eat-In Island Kitchen with double door pantry, and Dining Area. Enhanced by 9 foot ceilings on the main floor, the raised ceilings make the main floor seem even more spacious. Don't forget Celebrity Home's exclusive "Pocket Study"! Great for that private home office OR a study area. Upper-Level Laundry Room will surely impress! The Owner's Suite is appointed with a LARGE walk-in closet, 3/4 Privacy Bath Design with a Dual Vanity. Features of this 4 Bedroom, 3 Bath Home Include: 3 Car Garage with a Garage Door Openers, Refrigerator, Washer/Dryer Package, Quartz Countertops, Luxury Vinyl Panel Flooring (LVP) Package, Sprinkler System, Extended 2-10 Warranty Program, 3/4 Bath Rough-In, Professionally Installed Blinds, and that's just the start! (Pictures of Model Home)