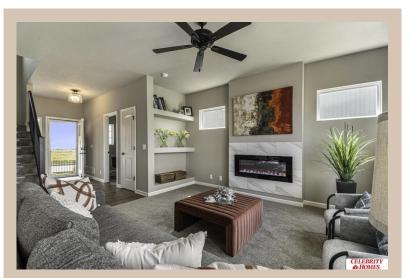

## **Details**

Price: 415400 Style: 2 Story Floorplan: Seville

Communities: Remington West

Bedrooms: 4 Baths: 3

Sq Footage: 2057

Included: Welcome to The Seville by Celebrity Homes. This popular two-story design offers a large Gathering Room shared with a spacious Eat-In Island Kitchen with double door pantry, and Dining Area. Enhanced by 9 foot ceilings on the main floor, the raised ceilings make the main floor seem even more spacious. Don't forget Celebrity Home's exclusive "Pocket Study"! Great for that private home office OR a study area. Upper-Level Laundry Room will surely impress! The Owner's Suite is appointed with a LARGE walk-in closet, 3/4 Privacy Bath Design with a Dual Vanity. Features of this 4 Bedroom, 3 Bath Home Include: 3 Car Garage with a Garage Door Openers, Refrigerator, Washer/Dryer Package, Quartz Countertops, Luxury Vinyl Panel Flooring (LVP) Package, Sprinkler System, Extended 2-10 Warranty Program, 3/4 Bath Rough-In, Professionally Installed Blinds, and that's just the start! (Pictures of Model Home)