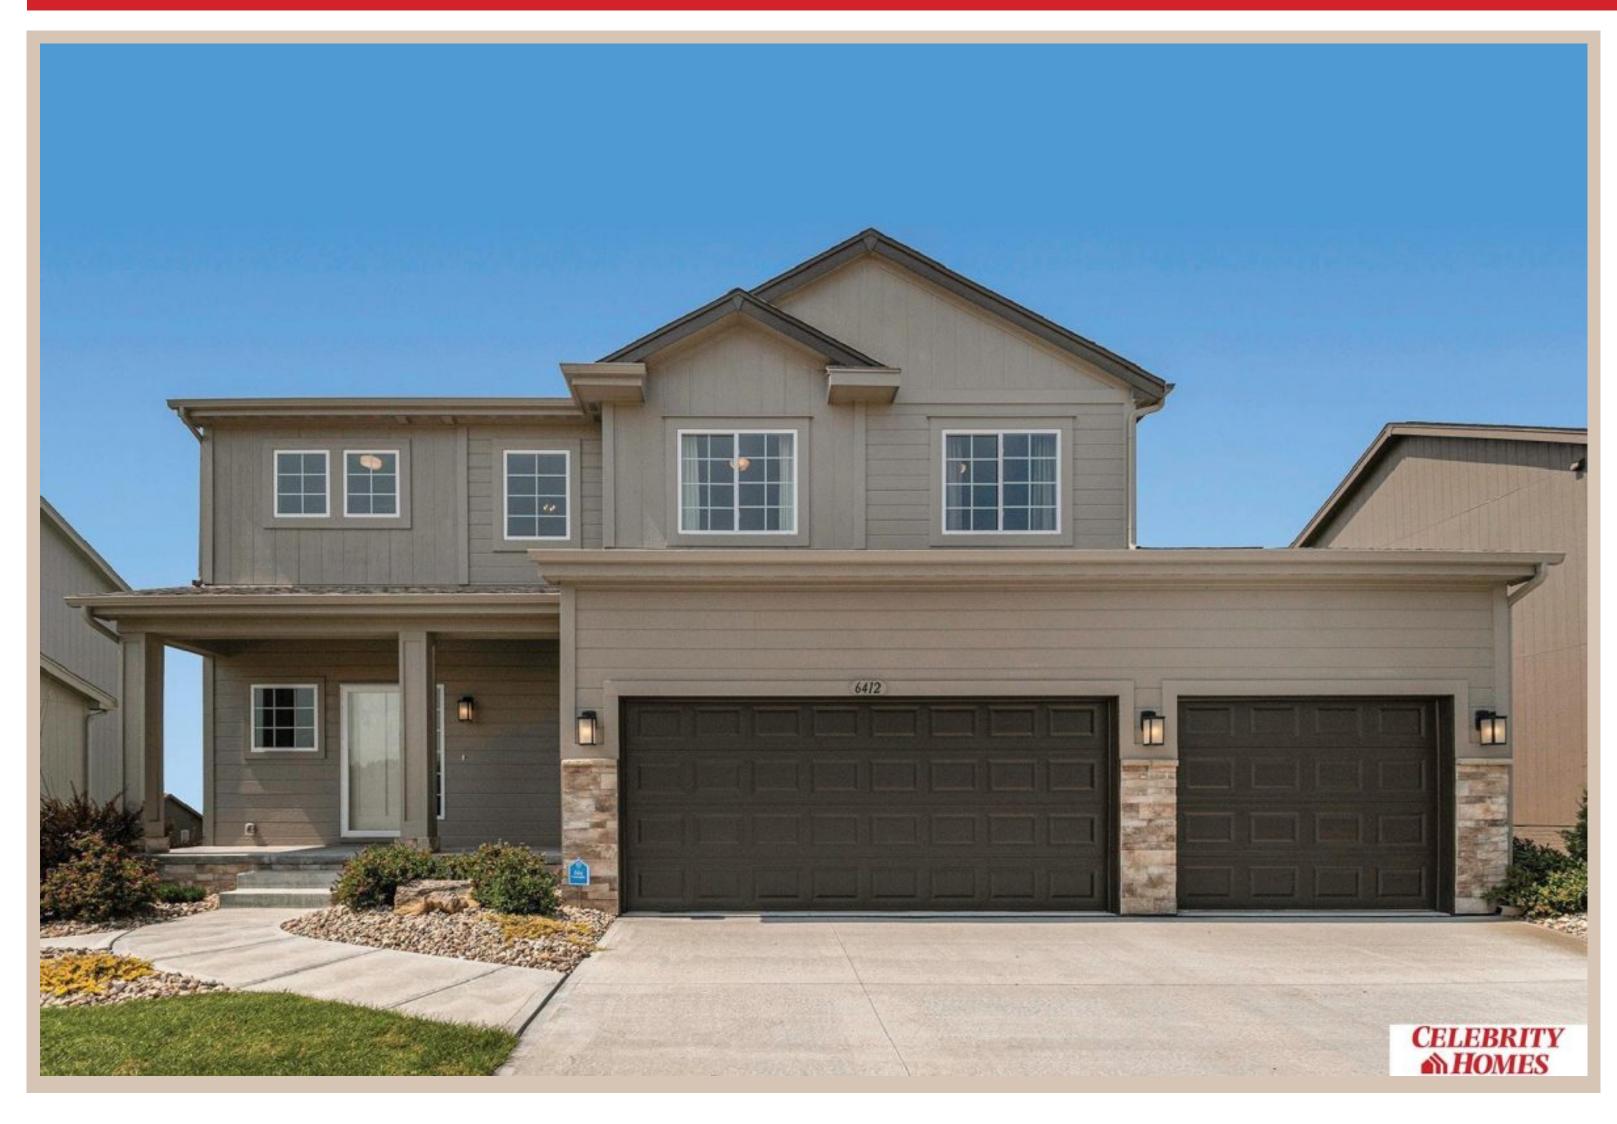

## **Details**

Price: 415400 Style: 2 Story Floorplan: Seville

Communities: Remington West

Bedrooms: 4 Baths: 3

Sq Footage: 2057

Included: Welcome to The Seville by Celebrity Homes. This popular two-story design offers a large Gathering Room shared with a spacious Eat-In Island Kitchen with double door pantry, and Dining Area. Enhanced by 9 foot ceilings on the main floor, the raised ceilings make the main floor seem even more spacious. Don't forget Celebrity Home's exclusive "Pocket Study"! Great for that private home office OR a study area. Upper-Level Laundry Room will surely impress! The Owner's Suite is appointed with a LARGE walk-in closet, 3/4 Privacy Bath Design with a Dual Vanity. Features of this 4 Bedroom, 3 Bath Home Include: 3 Car Garage with a Garage Door Openers, Refrigerator, Washer/Dryer Package, Quartz Countertops, Luxury Vinyl Panel Flooring (LVP) Package, Sprinkler System, Extended 2-10 Warranty Program, 3/4 Bath Rough-In, Professionally Installed Blinds, and that's just the start! (Pictures of Model Home)