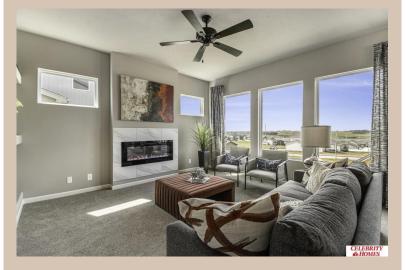

## **Details**

Price: 415400 Style: 2 Story Floorplan: Seville

Communities: Remington West

Bedrooms: 4 Baths: 3

Sq Footage: 2057

Included: Welcome to The Seville by Celebrity Homes. This popular two-story design offers a large Gathering Room shared with a spacious Eat-In Island Kitchen with double door pantry, and Dining Area. Enhanced by 9 foot ceilings on the main floor, the raised ceilings make the main floor seem even more spacious. Don't forget Celebrity Home's exclusive "Pocket Study"! Great for that private home office OR a study area. Upper-Level Laundry Room will surely impress! The Owner's Suite is appointed with a LARGE walk-in closet, 3/4 Privacy Bath Design with a Dual Vanity. Features of this 4 Bedroom, 3 Bath Home Include: 3 Car Garage with a Garage Door Openers, Refrigerator, Washer/Dryer Package, Quartz Countertops, Luxury Vinyl Panel Flooring (LVP) Package, Sprinkler System, Extended 2-10 Warranty Program, 3/4 Bath Rough-In, Professionally Installed Blinds, and that's just the start! (Pictures of Model Home)