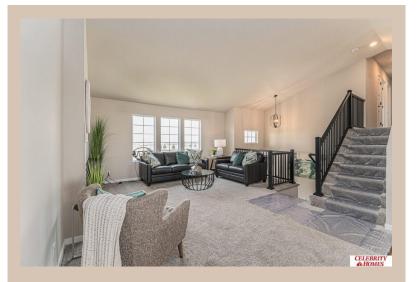

## **Details**

Price: 359400 Style: Multi-Level Floorplan: Austin

Communities : Deer Crest

Bedrooms: 3 Baths: 2

Sq Footage : 1870

Included: Welcome to The Austin by Celebrity Homes. A Grand Foyer welcomes you to this truly Open and Spacious Design. Once on the main floor, the Gathering Room is sure to impress with its' high ceilings and Electric Linear Fireplace. An Eat-In Island Kitchen with Dining Area is perfect for a growing family. Need to entertain or just relax? The finished lower level is just PERFECT! And the additional daylight windows are the perfect touch. A "Hidden Gem" of the Austin is its' upper level Laundry Room.. near all the bedrooms! Owner's Suite is appointed with a walk-in closet, 3/4 Bath with a Dual Vanity. Features of this 3 Bedroom, 2 Bath Home Include: Oversized 2 Car Garage with a Garage Door Opener, Refrigerator, Washer/Dryer Package, Quartz Countertops, Luxury Vinyl Panel Flooring (LVP) Package, Sprinkler System, Extended 2-10 Warranty Program, ½ Bath Rough-In, Professionally Installed Blinds, and that's just the start! (Pictures of Model Home) Price may reflect promotional discounts,