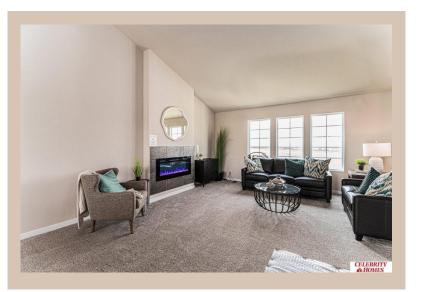

## **Details**

Price: 359400 Style: Multi-Level Floorplan: Austin

Communities : Deer Crest

Bedrooms: 3 Baths: 2

Sq Footage : 1870

Included: Welcome to The Austin by Celebrity Homes. A Grand Foyer welcomes you to this truly Open and Spacious Design. Once on the main floor, the Gathering Room is sure to impress with its' high ceilings and Electric Linear Fireplace. An Eat-In Island Kitchen with Dining Area is perfect for a growing family. Need to entertain or just relax? The finished lower level is just PERFECT! And the additional daylight windows are the perfect touch. A "Hidden Gem" of the Austin is its' upper level Laundry Room.. near all the bedrooms! Owner's Suite is appointed with a walk-in closet, 3/4 Bath with a Dual Vanity. Features of this 3 Bedroom, 2 Bath Home Include: Oversized 2 Car Garage with a Garage Door Opener, Refrigerator, Washer/Dryer Package, Quartz Countertops, Luxury Vinyl Panel Flooring (LVP) Package, Sprinkler System, Extended 2-10 Warranty Program, ½ Bath Rough-In, Professionally Installed Blinds, and that's just the start! (Pictures of Model Home) Price may reflect promotional discounts,