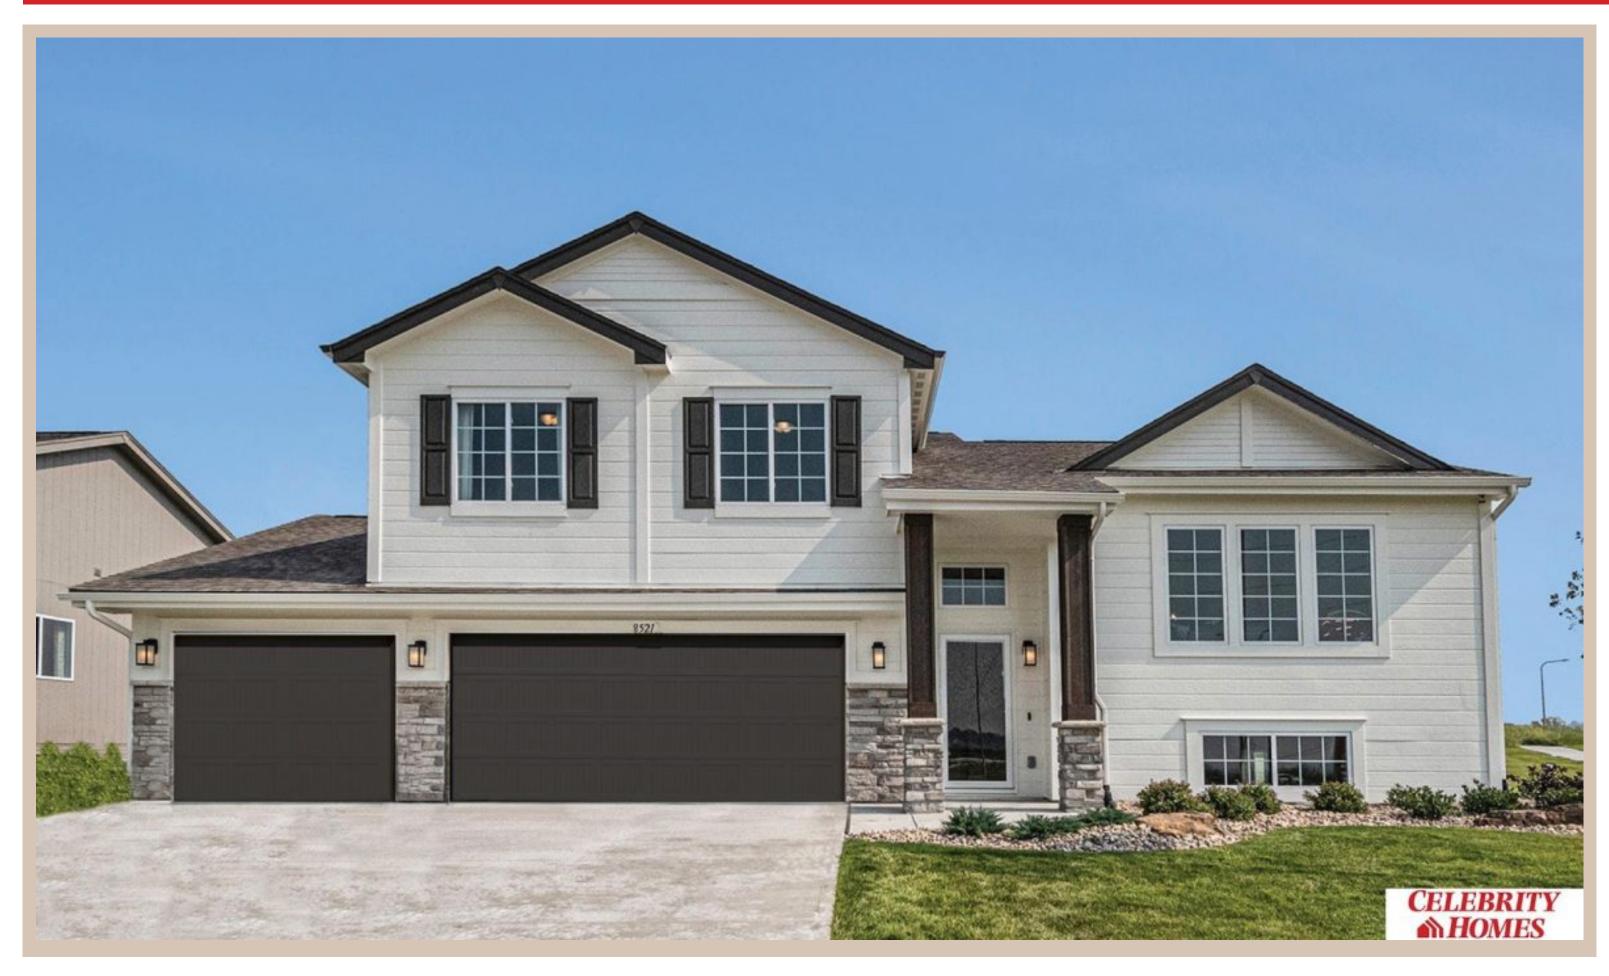

## **Details**

Price: 359400 Style: Multi-Level Floorplan: Austin

Communities : Deer Crest

Bedrooms: 3 Baths: 2

Sq Footage : 1870

Included: Welcome to The Austin by Celebrity Homes. A Grand Foyer welcomes you to this truly Open and Spacious Design. Once on the main floor, the Gathering Room is sure to impress with its' high ceilings and Electric Linear Fireplace. An Eat-In Island Kitchen with Dining Area is perfect for a growing family. Need to entertain or just relax? The finished lower level is just PERFECT! And the additional daylight windows are the perfect touch. A "Hidden Gem" of the Austin is its' upper level Laundry Room.. near all the bedrooms! Owner's Suite is appointed with a walk-in closet, 3/4 Bath with a Dual Vanity. Features of this 3 Bedroom, 2 Bath Home Include: Oversized 2 Car Garage with a Garage Door Opener, Refrigerator, Washer/Dryer Package, Quartz Countertops, Luxury Vinyl Panel Flooring (LVP) Package, Sprinkler System, Extended 2-10 Warranty Program, ½ Bath Rough-In, Professionally Installed Blinds, and that's just the start! (Pictures of Model Home) Price may reflect promotional discounts,