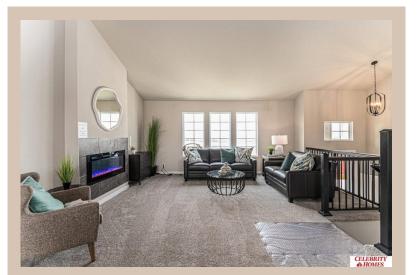

## **Details**

Price: 359400 Style: Multi-Level Floorplan: Austin

Communities : Deer Crest

Bedrooms: 3 Baths: 2

Sq Footage : 1870

Included: Welcome to The Austin by Celebrity Homes. A Grand Foyer welcomes you to this truly Open and Spacious Design. Once on the main floor, the Gathering Room is sure to impress with its' high ceilings and Electric Linear Fireplace. An Eat-In Island Kitchen with Dining Area is perfect for a growing family. Need to entertain or just relax? The finished lower level is just PERFECT! And the additional daylight windows are the perfect touch. A "Hidden Gem" of the Austin is its' upper level Laundry Room.. near all the bedrooms! Owner's Suite is appointed with a walk-in closet, 3/4 Bath with a Dual Vanity. Features of this 3 Bedroom, 2 Bath Home Include: Oversized 2 Car Garage with a Garage Door Opener, Refrigerator, Washer/Dryer Package, Quartz Countertops, Luxury Vinyl Panel Flooring (LVP) Package, Sprinkler System, Extended 2-10 Warranty Program, ½ Bath Rough-In, Professionally Installed Blinds, and that's just the start! (Pictures of Model Home) Price may reflect promotional discounts,