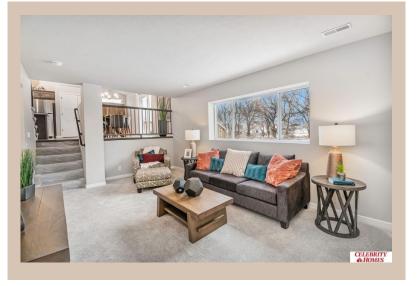

## Details

Price: 363400 Style: Multi-Level Floorplan: Weston Communities: Deer Crest

Bedrooms: 3 Baths: 3

Sq Footage: 1986

Included: Welcome to The Weston by Celebrity Homes. Think SPACIOUS when you think The Weston. You don't need to look at the square footage to tell you that this New Home has plenty of space. Starting with the Large Eat In Island Kitchen and Dining Area. A few steps away is the Gathering Room which is sure to impress with its' Electric Linear Fireplace. Need to entertain or just relax? The finished lower level is just PERFECT! A "Hidden Gem" of the Weston is its' upper level Laundry Room.. near all the bedrooms! Large Owner's Suite is appointed with a walk-in closet, 3/4 Bath with a Dual Vanity. Features of this 3 Bedroom, 3 Bath Home Include: 2 Car Garage with a Garage Door Opener, Refrigerator, Washer/Dryer Package, Quartz Countertops, Luxury Vinyl Panel Flooring (LVP) Package, Sprinkler System, Extended 2-10 Warranty Program, Professionally Installed Blinds, and that's just the start! (Pictures of Model Home) Price may reflect promotional discounts, if applicable