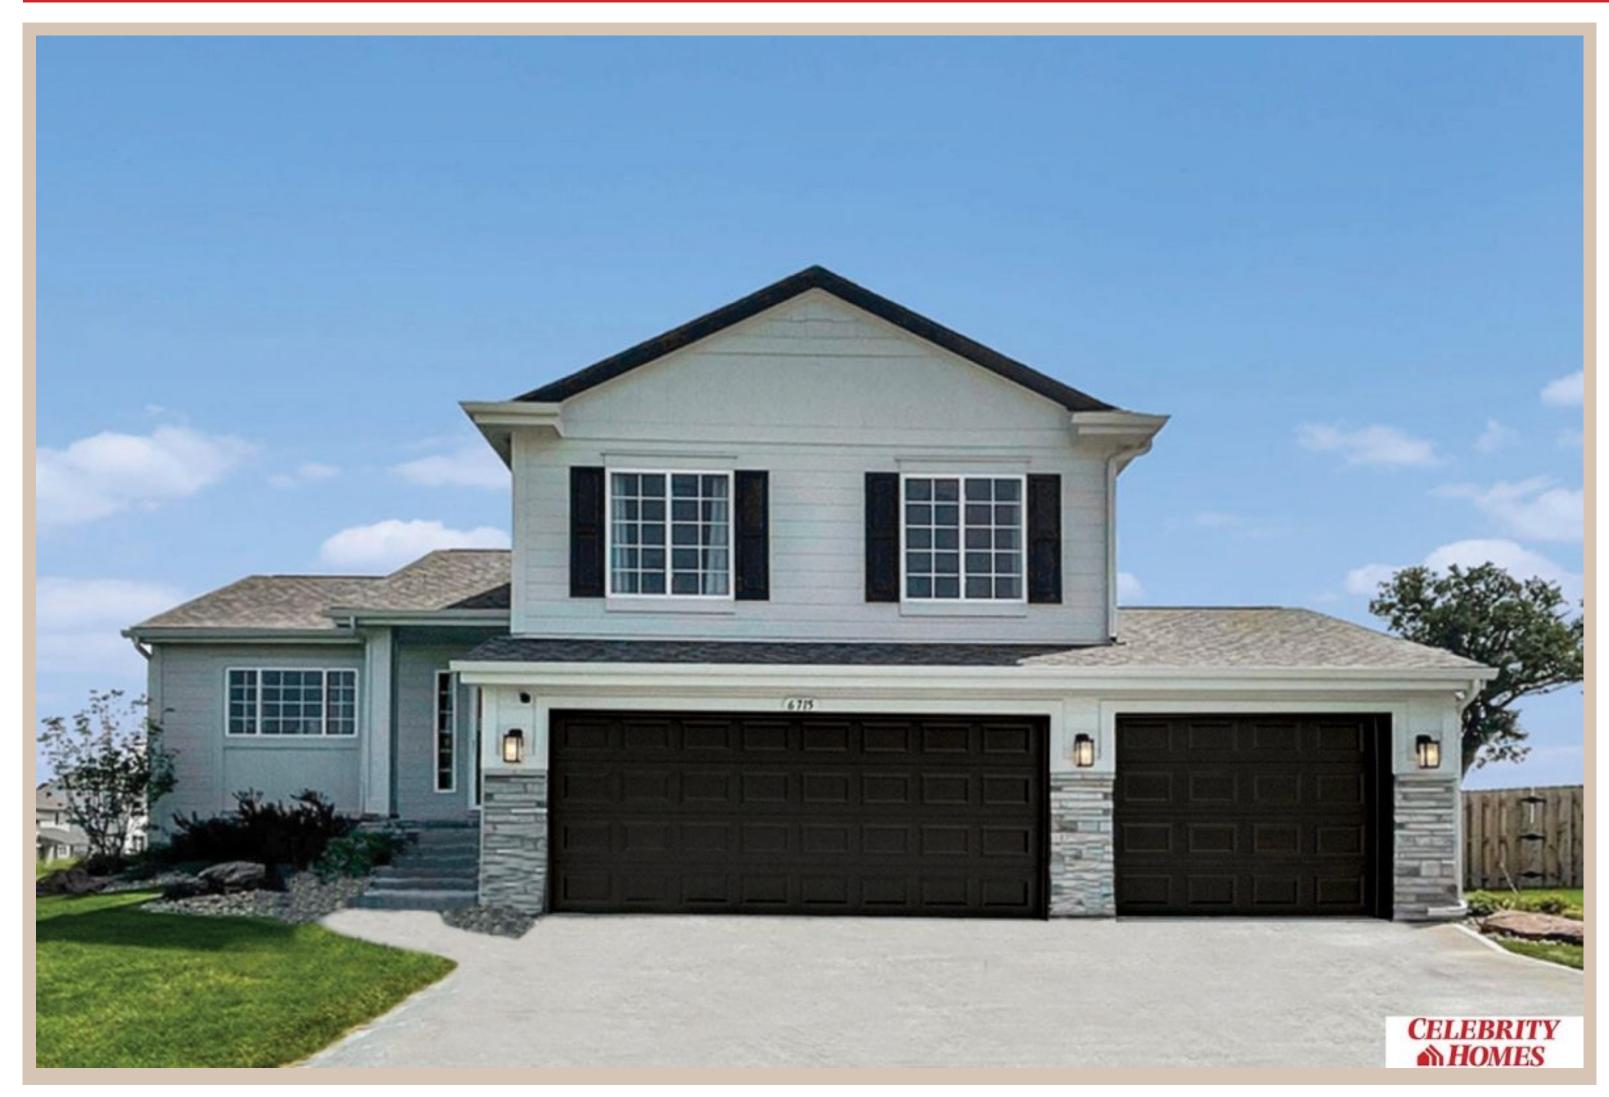

## Details

Price: 363400 Style: Multi-Level Floorplan: Weston Communities: Deer Crest

Bedrooms: 3 Baths: 3

Sq Footage: 1986

Included: Welcome to The Weston by Celebrity Homes. Think SPACIOUS when you think The Weston. You don't need to look at the square footage to tell you that this New Home has plenty of space. Starting with the Large Eat In Island Kitchen and Dining Area. A few steps away is the Gathering Room which is sure to impress with its' Electric Linear Fireplace. Need to entertain or just relax? The finished lower level is just PERFECT! A "Hidden Gem" of the Weston is its' upper level Laundry Room.. near all the bedrooms! Large Owner's Suite is appointed with a walk-in closet, 3/4 Bath with a Dual Vanity. Features of this 3 Bedroom, 3 Bath Home Include: 2 Car Garage with a Garage Door Opener, Refrigerator, Washer/Dryer Package, Quartz Countertops, Luxury Vinyl Panel Flooring (LVP) Package, Sprinkler System, Extended 2-10 Warranty Program, Professionally Installed Blinds, and that's just the start! (Pictures of Model Home) Price may reflect promotional discounts, if applicable