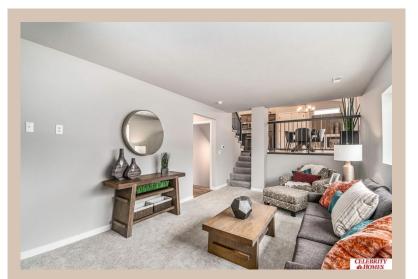

## Details

Price: 363400 Style: Multi-Level Floorplan: Weston Communities: Deer Crest

Bedrooms: 3 Baths: 3

Sq Footage: 1986

Included: Welcome to The Weston by Celebrity Homes. Think SPACIOUS when you think The Weston. You don't need to look at the square footage to tell you that this New Home has plenty of space. Starting with the Large Eat In Island Kitchen and Dining Area. A few steps away is the Gathering Room which is sure to impress with its' Electric Linear Fireplace. Need to entertain or just relax? The finished lower level is just PERFECT! A "Hidden Gem" of the Weston is its' upper level Laundry Room.. near all the bedrooms! Large Owner's Suite is appointed with a walk-in closet, 3/4 Bath with a Dual Vanity. Features of this 3 Bedroom, 3 Bath Home Include: 2 Car Garage with a Garage Door Opener, Refrigerator, Washer/Dryer Package, Quartz Countertops, Luxury Vinyl Panel Flooring (LVP) Package, Sprinkler System, Extended 2-10 Warranty Program, Professionally Installed Blinds, and that's just the start! (Pictures of Model Home) Price may reflect promotional discounts, if applicable