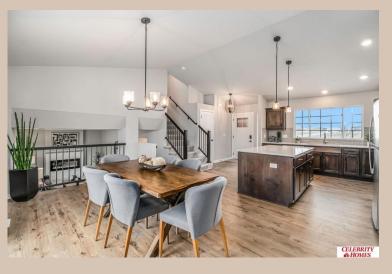

## Details

Price: 363400 Style: Multi-Level Floorplan: Weston Communities: Deer Crest

Bedrooms: 3 Baths: 3

Sq Footage: 1986

Included: Welcome to The Weston by Celebrity Homes. Think SPACIOUS when you think The Weston. You don't need to look at the square footage to tell you that this New Home has plenty of space. Starting with the Large Eat In Island Kitchen and Dining Area. A few steps away is the Gathering Room which is sure to impress with its' Electric Linear Fireplace. Need to entertain or just relax? The finished lower level is just PERFECT! A "Hidden Gem" of the Weston is its' upper level Laundry Room.. near all the bedrooms! Large Owner's Suite is appointed with a walk-in closet, 3/4 Bath with a Dual Vanity. Features of this 3 Bedroom, 3 Bath Home Include: 2 Car Garage with a Garage Door Opener, Refrigerator, Washer/Dryer Package, Quartz Countertops, Luxury Vinyl Panel Flooring (LVP) Package, Sprinkler System, Extended 2-10 Warranty Program, Professionally Installed Blinds, and that's just the start! (Pictures of Model Home) Price may reflect promotional discounts, if applicable