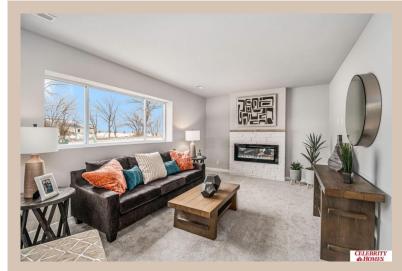

## Details

Price: 363400 Style: Multi-Level Floorplan: Weston Communities: Deer Crest

Bedrooms: 3 Baths: 3

Sq Footage: 1986

Included: Welcome to The Weston by Celebrity Homes. Think SPACIOUS when you think The Weston. You don't need to look at the square footage to tell you that this New Home has plenty of space. Starting with the Large Eat In Island Kitchen and Dining Area. A few steps away is the Gathering Room which is sure to impress with its' Electric Linear Fireplace. Need to entertain or just relax? The finished lower level is just PERFECT! A "Hidden Gem" of the Weston is its' upper level Laundry Room.. near all the bedrooms! Large Owner's Suite is appointed with a walk-in closet, 3/4 Bath with a Dual Vanity. Features of this 3 Bedroom, 3 Bath Home Include: 2 Car Garage with a Garage Door Opener, Refrigerator, Washer/Dryer Package, Quartz Countertops, Luxury Vinyl Panel Flooring (LVP) Package, Sprinkler System, Extended 2-10 Warranty Program, Professionally Installed Blinds, and that's just the start! (Pictures of Model Home) Price may reflect promotional discounts, if applicable